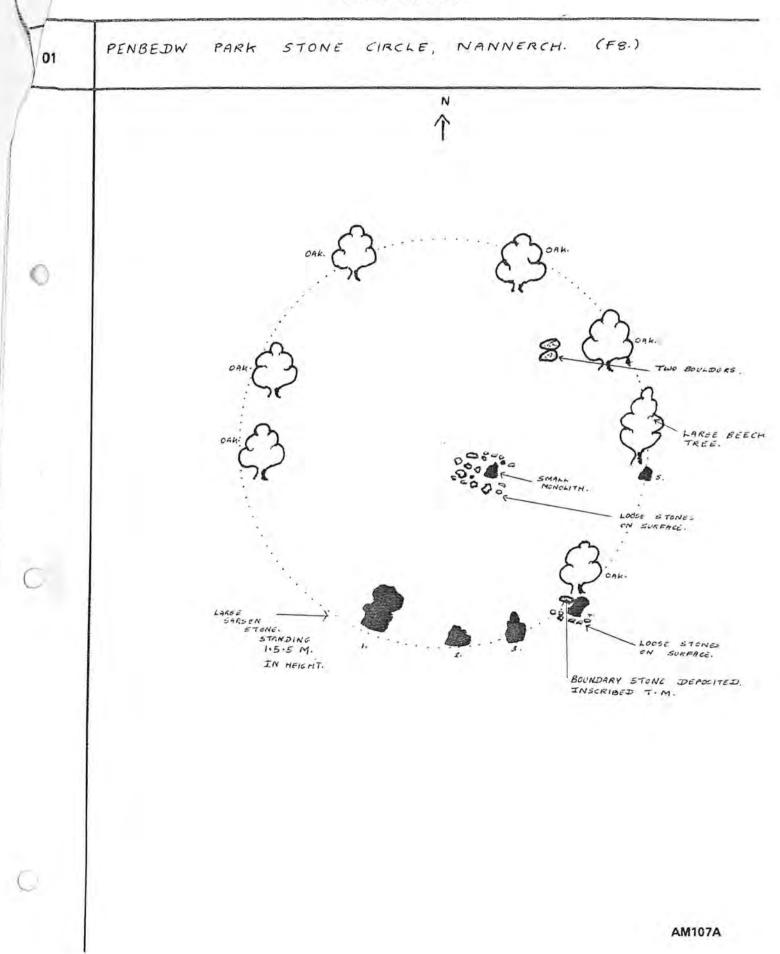

# ORDNANCE SURVEY

1

I

Scale: 1:2500 or 25.344 inches to 1 Mile

| 1   | 01 Site number                                                                                                                                                                                                                                                                                                                                                                                                                                                                                                                                                                                                                                                                                                                                                                                                                                                                                                                                                                                                                                          | 199                                                                                                                                                                                                              | 02 Cross reference                                                                                                                                                                                                                    |                                                                                                                             |                                                                                                                                                                           | 03                                                                                   | G.R. number                                                                                                                                          |                                                               |
|-----|---------------------------------------------------------------------------------------------------------------------------------------------------------------------------------------------------------------------------------------------------------------------------------------------------------------------------------------------------------------------------------------------------------------------------------------------------------------------------------------------------------------------------------------------------------------------------------------------------------------------------------------------------------------------------------------------------------------------------------------------------------------------------------------------------------------------------------------------------------------------------------------------------------------------------------------------------------------------------------------------------------------------------------------------------------|------------------------------------------------------------------------------------------------------------------------------------------------------------------------------------------------------------------|---------------------------------------------------------------------------------------------------------------------------------------------------------------------------------------------------------------------------------------|-----------------------------------------------------------------------------------------------------------------------------|---------------------------------------------------------------------------------------------------------------------------------------------------------------------------|--------------------------------------------------------------------------------------|------------------------------------------------------------------------------------------------------------------------------------------------------|---------------------------------------------------------------|
|     | 04 County (<br>(FLINTSH)                                                                                                                                                                                                                                                                                                                                                                                                                                                                                                                                                                                                                                                                                                                                                                                                                                                                                                                                                                                                                                | ILWYD.<br>RE.)                                                                                                                                                                                                   | 05 County number                                                                                                                                                                                                                      | F8.                                                                                                                         | 06 Local Author                                                                                                                                                           | rity                                                                                 |                                                                                                                                                      |                                                               |
|     | 07 Parish<br>CI                                                                                                                                                                                                                                                                                                                                                                                                                                                                                                                                                                                                                                                                                                                                                                                                                                                                                                                                                                                                                                         | ILCAIN.                                                                                                                                                                                                          | 08 NGR<br>SJ171679                                                                                                                                                                                                                    |                                                                                                                             | Height OD<br>175M                                                                                                                                                         |                                                                                      | File number                                                                                                                                          |                                                               |
|     | 11 Site Name                                                                                                                                                                                                                                                                                                                                                                                                                                                                                                                                                                                                                                                                                                                                                                                                                                                                                                                                                                                                                                            | PENBEDW PARK                                                                                                                                                                                                     | STONE CIRCLE A                                                                                                                                                                                                                        | ND STANDIN                                                                                                                  | G STONE. (A                                                                                                                                                               | )                                                                                    |                                                                                                                                                      |                                                               |
|     | MILLSTONE GRIT CONGLOMERATE. DIAMETER 87'. LARGEST STONE IS 4'x1'8" x 5'3" HIGH. THREE<br>OTHERS ABOUT 3'3" HIGH, THE FIFTH 1'4" HIGH. THE SPACING IS IRREGULAR. (.)<br>THE SITE OF 5 STANDING STONES FORMING AN ARC OF THE CIRCLE, REMAINS COMPLETE. SIX OAK TREES<br>AND 1 BEECH, MARK THE REMAINDER OF THE CIRCLE. ALL 5 STONES REMAIN UPRIGHT, ALTHOUGH SOME<br>OF THE SMALLER STONES ARE NOT PERPENDICULAR, PARTICULARLY STONE NO. 4., WHICH MAY BE BEING<br>FUSHED BY TREE ROOTS. THOUGH ALL STONES ARE STABLE AT PRESENT. A BOUNDARY STONE INSCRIBED:<br>T.M. HAS BEEN DEPOSITED NEAR STONE NO. 4., AND IS LYING FLAT ON THE SURFACE. STONE NO.5.,<br>WAS AT FIRST DIFFICULT TO LOCATE, BEING COVERED ENTIRELY BY UNDERGROWTH. TWO WATER WORN<br>BOULDERS HAVE BEEN DEPOSITED INSIDE THE CIRCLE. NEAR THE CENTRE OF THE CIRCLE, IS A SMALL<br>MONOLITH ON A SLIGHT RIDGE SURROUNDED BY A NUMBER OF PACKING STONES EMBEDDED IN THE GROUND.<br>THIS MAY BE A FEATURE OF THE SITE OR SOMETHING REMAINING OVER FROM PAST LAND USE. THE SITE<br>cont. |                                                                                                                                                                                                                  |                                                                                                                                                                                                                                       |                                                                                                                             |                                                                                                                                                                           |                                                                                      |                                                                                                                                                      |                                                               |
|     | AND 1 BEECH,<br>OF THE SMALL<br>FUSHED BY TH<br>T.M. HAS BEE<br>WAS AT FIRST<br>BOULDERS HAY<br>MONOLITH ON<br>THIS MAY BE<br>cont.<br>13 Site type/Perio                                                                                                                                                                                                                                                                                                                                                                                                                                                                                                                                                                                                                                                                                                                                                                                                                                                                                               | MARK THE REL<br>ER STONES ARI<br>REE ROOTS. THE<br>IN DEPOSITED I<br>DIFFICULT TO<br>E BEEN DEPOSI<br>A SLIGHT RIDA<br>A FEATURE OF<br>d - general/Period -                                                      | E NOT PERPENDICI<br>OUGH ALL STONES<br>NEAR STONE NO. 4<br>O LOCATE, BEING<br>ITED INSIDE THE<br>SE SURROUNDED BY<br>THE SITE OR SON                                                                                                  | ULAR, PART<br>ARE STABL<br>4., AND IS<br>COVERED EN<br>CIRCLE. NI<br>Y A NUMBER<br>METHING REM                              | ICULARLY STO<br>E AT PRESENT<br>LYING FLAT ON<br>NTIRELY BY UN<br>EAR THE CENTR<br>OF PACKING S<br>MAINING OVER                                                           | NE NO. 4.<br>. A BOUND<br>N THE SUR<br>NDERGROWT<br>RE OF THE<br>STONES EM           | ARY STONE IN<br>DARY STONE IN<br>FACE. STONE IN<br>TH. TWO WATER<br>CIRCLE, IS A<br>BEDDED IN THE                                                    | BE BEING<br>SCRIBED:<br>NO.5.,<br>WORN<br>A SMALL<br>E GROUND |
| 1 1 | AND 1 BEECH,<br>OF THE SMALL<br>FUSHED BY TH<br>T.M. HAS BEE<br>WAS AT FIRST<br>BOULDERS HAV<br>MONOLITH ON<br>THIS MAY BE<br>cont.<br>13 Site type/Perio<br>STONE CIRC                                                                                                                                                                                                                                                                                                                                                                                                                                                                                                                                                                                                                                                                                                                                                                                                                                                                                 | MARK THE REL<br>LER STONES AR<br>LEE ROOTS. THE<br>IN DEPOSITED IN<br>DIFFICULT TO<br>THE BEEN DEPOSI<br>A SLIGHT RIDO<br>A FEATURE OF<br>d - general/Period -<br>LE/ PREHISTO                                   | E NOT PERPENDICI<br>OUGH ALL STONES<br>NEAR STONE NO. 4<br>O LOCATE, BEING<br>ITED INSIDE THE<br>SE SURROUNDED BY<br>THE SITE OR SON                                                                                                  | JLAR, PART<br>ARE STABLI<br>4., AND IS I<br>COVERED EN<br>CIRCLE. NI<br>Y A NUMBER<br>METHING REN<br>NZE AGE /              | ICULARLY STO<br>E AT PRESENT<br>LYING FLAT ON<br>NTIRELY BY UN<br>EAR THE CENTR<br>OF PACKING S<br>MAINING OVER                                                           | NE NO. 4.<br>. A BOUND<br>N THE SUR<br>NDERGROWT<br>RE OF THE<br>STONES EM           | ARY STONE IN<br>DARY STONE IN<br>FACE. STONE IN<br>TH. TWO WATER<br>CIRCLE, IS A<br>BEDDED IN THE                                                    | BE BEING<br>SCRIBED:<br>NO.5.,<br>WORN<br>A SMALL<br>E GROUND |
|     | AND 1 BEECH,<br>OF THE SMALL<br>FUSHED BY TH<br>T.M. HAS BEE<br>WAS AT FIRST<br>BOULDERS HAV<br>MONOLITH ON<br>THIS MAY BE<br>cont.<br>13 Site type/Perio<br>STONE CIRC                                                                                                                                                                                                                                                                                                                                                                                                                                                                                                                                                                                                                                                                                                                                                                                                                                                                                 | MARK THE REL<br>ER STONES ARI<br>REE ROOTS. THE<br>IN DEPOSITED I<br>DIFFICULT TY<br>E BEEN DEPOS<br>A SLIGHT RID<br>A FEATURE OF<br>d - general/Period -<br>LE/ PREHISTO<br>Site Scheduled/Surviv               | E NOT PERPENDICI<br>OUGH ALL STONES<br>NEAR STONE NO. 4<br>O LOCATE, BEING<br>ITED INSIDE THE<br>GE SURROUNDED BY<br>THE SITE OR SON<br>- specific/Form<br>RIC / EARLY BROD                                                           | JLAR, PART<br>ARE STABL<br>4., AND IS I<br>COVERED EI<br>CIRCLE. MI<br>Y A NUMBER<br>METHING REI<br>NZE AGE /               | ICULARLY STOJ<br>E AT PRESENT<br>LYING FLAT OJ<br>NTIRELY BY UJ<br>EAR THE CENTJ<br>OF PACKING S<br>MAINING OVER<br>HENGE.                                                | NE NO. 4.<br>A BOUND<br>N THE SUR<br>NDERGROWT<br>RE OF THE<br>STONES EM<br>FROM PAS | A WHICH MAY I<br>DARY STONE IN<br>DARY STONE IN<br>FACE. STONE I<br>TH. TWO WATER<br>CIRCLE, IS A<br>BEDDED IN THIS<br>T LAND USE. T<br>A<br>15 Area | BE BEING<br>SCRIBED:<br>NO.5.,<br>WORN<br>A SMALL<br>E GROUND |
|     | AND 1 BEECH,<br>OF THE SMALL<br>PUSHED BY TH<br>T.M. HAS BEE<br>WAS AT FIRST<br>BOULDERS HAV<br>MONOLITH ON<br>THIS MAY BE<br>cont.<br>13 Site type/Perio<br>STONE CIRC<br>14 Proportion of S                                                                                                                                                                                                                                                                                                                                                                                                                                                                                                                                                                                                                                                                                                                                                                                                                                                           | MARK THE REL<br>ER STONES ARI<br>REE ROOTS. THE<br>IN DEPOSITED I<br>DIFFICULT TY<br>E BEEN DEPOS<br>A SLIGHT RID<br>A FEATURE OF<br>d - general/Period -<br>LE/ PREHISTO<br>Site Scheduled/Surviv               | E NOT PERPENDICI<br>OUGH ALL STONES<br>NEAR STONE NO. 4<br>O LOCATE, BEING<br>ITED INSIDE THE<br>GE SURROUNDED BY<br>THE SITE OR SON<br>- specific/Form<br>RIC / EARLY BRON<br>val within Scheduled Are<br>HLAND.                     | JLAR, PART<br>ARE STABL<br>4., AND IS I<br>COVERED EI<br>CIRCLE. MI<br>Y A NUMBER<br>METHING REI<br>NZE AGE /               | ICULARLY STOJ<br>E AT PRESENT<br>LYING FLAT OJ<br>NTIRELY BY UJ<br>EAR THE CENTI<br>OF PACKING S<br>MAINING OVER<br>HENGE.<br>1/1/B<br>class, around site<br>ARKLAND / GR | NE NO. 4.<br>A BOUND<br>N THE SUR<br>NDERGROWT<br>RE OF THE<br>STONES EM<br>FROM PAS | A WHICH MAY I<br>DARY STONE IN<br>DARY STONE IN<br>FACE. STONE I<br>TH. TWO WATER<br>CIRCLE, IS A<br>BEDDED IN THIS<br>T LAND USE. T<br>A<br>15 Area | BE BEING<br>SCRIBED:<br>NO.5.,<br>WORN<br>A SMALL<br>E GROUND |
|     | AND 1 BEECH,<br>OF THE SMALL<br>PUSHED BY TH<br>T.M. HAS BEE<br>WAS AT FIRST<br>BOULDERS HAV<br>MONOLITH ON<br>THIS MAY BE<br>cont.<br>13 Site type/Perio<br>STONE CIRC<br>14 Proportion of S<br>16 Land Class, on                                                                                                                                                                                                                                                                                                                                                                                                                                                                                                                                                                                                                                                                                                                                                                                                                                      | MARK THE REL<br>ER STONES AR<br>EE ROOTS. THE<br>IN DEPOSITED I<br>DIFFICULT TA<br>E BEEN DEPOS:<br>A SLIGHT RIDA<br>A FEATURE OF<br>d - general/Period -<br>ILE/ PREHISTO<br>Site Scheduled/Surviv<br>site HEAT | E NOT PERPENDICU<br>OUGH ALL STONES<br>NEAR STONE NO. 4<br>O LOCATE, BEING<br>ITED INSIDE THE<br>SE SURROUNDED BY<br>THE SITE OR SON<br>- specific/Form<br>RIC / EARLY BROM<br>val within Scheduled Are<br>HLAND.<br>ARCHDALE,<br>LL, | JLAR, PART<br>ARE STABL<br>4., AND IS<br>COVERED EN<br>CIRCLE. NI<br>Y A NUMBER<br>METHING REN<br>NZE AGE /<br>ea/Condition | ICULARLY STOJ<br>E AT PRESENT<br>LYING FLAT OJ<br>NTIRELY BY UJ<br>EAR THE CENTI<br>OF PACKING S<br>MAINING OVER<br>HENGE.<br>1/1/B<br>class, around site<br>ARKLAND / GR | NE NO. 4.<br>A BOUND<br>N THE SUR<br>NDERGROWT<br>RE OF THE<br>STONES EM<br>FROM PAS | A WHICH MAY I<br>DARY STONE IN<br>DARY STONE IN<br>FACE. STONE I<br>TH. TWO WATER<br>CIRCLE, IS A<br>BEDDED IN THIS<br>T LAND USE. T<br>A<br>15 Area | BE BEING<br>SCRIBED:<br>NO.5.,<br>WORN<br>A SMALL<br>E GROUND |

#### ANCIENT MONUMENTS RECORD FORM

continuation form

| NUMBER COMMON | continuation form                                                                                                                                                                                                                                                                                                                                                                                                                                                                                                                                                                                                                                                                                                                                                                                                                                                                                                                                                                                                                                                                                                                                                                                                                               |
|---------------|-------------------------------------------------------------------------------------------------------------------------------------------------------------------------------------------------------------------------------------------------------------------------------------------------------------------------------------------------------------------------------------------------------------------------------------------------------------------------------------------------------------------------------------------------------------------------------------------------------------------------------------------------------------------------------------------------------------------------------------------------------------------------------------------------------------------------------------------------------------------------------------------------------------------------------------------------------------------------------------------------------------------------------------------------------------------------------------------------------------------------------------------------------------------------------------------------------------------------------------------------|
| 01            | PENBEDW PARK STONE CIRCLE AND STANDING STONE. (A.)                                                                                                                                                                                                                                                                                                                                                                                                                                                                                                                                                                                                                                                                                                                                                                                                                                                                                                                                                                                                                                                                                                                                                                                              |
|               | ( 12, Description. cont. )                                                                                                                                                                                                                                                                                                                                                                                                                                                                                                                                                                                                                                                                                                                                                                                                                                                                                                                                                                                                                                                                                                                                                                                                                      |
| C.            | IS DENSELY COVERED BY NETTLES. HEAD HEIGHT IN PLACES, ALSO THISTLES. THOUGH SOME AREAS<br>OF THE CIRCLE ARE WELL TRODDEN BY SHEEP. CHAFF REMAINING ON THE GROUND, NEAR THE CENTRE<br>OF THE CIRCLE WOULD SEEM TO SUGGEST THAT THE AREA HAS BEEN USED AS AN ANIMAL FEEDING<br>AREA, POSSIBLY IN THE WINTER MONTHS. THE SITE HAS BEEN MANAGED IN THE PAST, AS THERE IS<br>EVIDENCE OF A SMALL TREE HAVING BEEN FELLED NEAR THE CENTRE OF THE CIRCLE. SOME TIMBER<br>HAD ALSO BEEN CLEARED, AS SAWN PORTIONS OF TIMBER ATTEST. SOME BRANCHES OF TREES HAD<br>ALSO BEEN LOPPED. A LARGE PORTION OF TIMBER LYING WITHIN THE CIRCLE IS IN NEED OF<br>CLEARANCE. NONE OF THIS WORK HOWEVER IS RECENT. THE UNDERGROWTH ALTHOUGH DETRIMENTAL<br>TO VIEWING THE CIRCLE, DOES NOT PRESENT ANY PROBLEM TO THE PRESERVATION OF THE STONES. 2<br>THIS STONE CIRCLE HAS BEEN SUSPECTED OF BEING A FAKE. THERE IS NO MENTION OF IT<br>BEFORE THE 18TH CENTURY AND ITS SITUATION IN THE GROUNDS OF A STATELY HOME SUGGESTS IT<br>MAY HAVE BEEN A 'FOLLY'. HOWEVER, IT DOES STAND ON AN IMPORTANT PREHISTORIC ROUTE FROM<br>THE FENMAENMAWR AXE FACTORIES TO THE PEAK DISTRICT AND EASTERN ENGLAND, SO THAT<br>UNCERTAINTY MUST REMAIN ABOUT ITS AUTHENTICITY. 3. |
|               |                                                                                                                                                                                                                                                                                                                                                                                                                                                                                                                                                                                                                                                                                                                                                                                                                                                                                                                                                                                                                                                                                                                                                                                                                                                 |
|               |                                                                                                                                                                                                                                                                                                                                                                                                                                                                                                                                                                                                                                                                                                                                                                                                                                                                                                                                                                                                                                                                                                                                                                                                                                                 |
| L             | AM107A                                                                                                                                                                                                                                                                                                                                                                                                                                                                                                                                                                                                                                                                                                                                                                                                                                                                                                                                                                                                                                                                                                                                                                                                                                          |