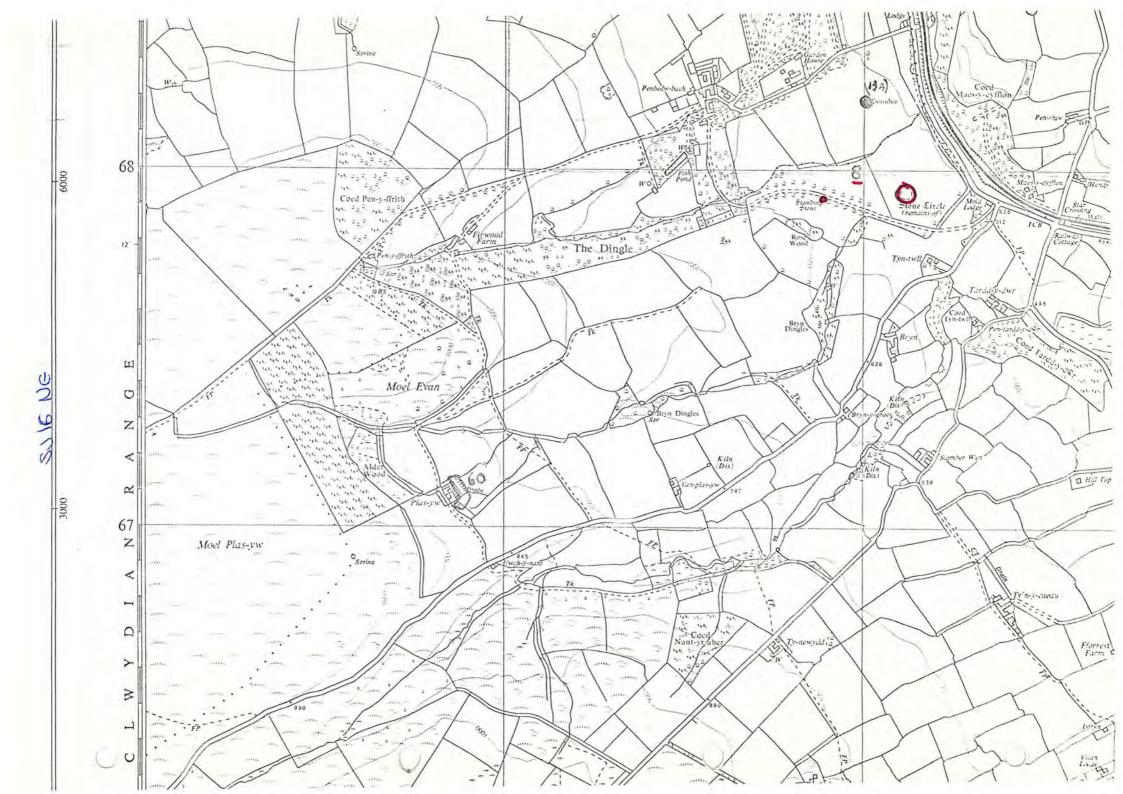

# ORDNANCE SURVEY

1

I

Scale: 1:2500 or 25.344 inches to 1 Mile

| 1   | 01 Site number                                                                                                                                                                                                                                                                                                                                                                                                                                                                                                                                                                                                                                                                                                                                                                                                                                                                                                                                                                                                                                          | 199                                                                                                                                                                                                              | 02 Cross reference                                                                                                                                                                                                                    |                                                                                                                             |                                                                                                                                                                           | 03                                                                                   | G.R. number                                                                                                                                          |                                                               |
|-----|---------------------------------------------------------------------------------------------------------------------------------------------------------------------------------------------------------------------------------------------------------------------------------------------------------------------------------------------------------------------------------------------------------------------------------------------------------------------------------------------------------------------------------------------------------------------------------------------------------------------------------------------------------------------------------------------------------------------------------------------------------------------------------------------------------------------------------------------------------------------------------------------------------------------------------------------------------------------------------------------------------------------------------------------------------|------------------------------------------------------------------------------------------------------------------------------------------------------------------------------------------------------------------|---------------------------------------------------------------------------------------------------------------------------------------------------------------------------------------------------------------------------------------|-----------------------------------------------------------------------------------------------------------------------------|---------------------------------------------------------------------------------------------------------------------------------------------------------------------------|--------------------------------------------------------------------------------------|------------------------------------------------------------------------------------------------------------------------------------------------------|---------------------------------------------------------------|
|     | 04 County (<br>(FLINTSH)                                                                                                                                                                                                                                                                                                                                                                                                                                                                                                                                                                                                                                                                                                                                                                                                                                                                                                                                                                                                                                | ILWYD.<br>RE.)                                                                                                                                                                                                   | 05 County number                                                                                                                                                                                                                      | F8.                                                                                                                         | 06 Local Author                                                                                                                                                           | rity                                                                                 |                                                                                                                                                      |                                                               |
|     | 07 Parish<br>CI                                                                                                                                                                                                                                                                                                                                                                                                                                                                                                                                                                                                                                                                                                                                                                                                                                                                                                                                                                                                                                         | ILCAIN.                                                                                                                                                                                                          | 08 NGR<br>SJ171679                                                                                                                                                                                                                    |                                                                                                                             | Height OD<br>175M                                                                                                                                                         |                                                                                      | File number                                                                                                                                          |                                                               |
|     | 11 Site Name                                                                                                                                                                                                                                                                                                                                                                                                                                                                                                                                                                                                                                                                                                                                                                                                                                                                                                                                                                                                                                            | PENBEDW PARK                                                                                                                                                                                                     | STONE CIRCLE A                                                                                                                                                                                                                        | ND STANDIN                                                                                                                  | G STONE. (A                                                                                                                                                               | )                                                                                    |                                                                                                                                                      |                                                               |
|     | MILLSTONE GRIT CONGLOMERATE. DIAMETER 87'. LARGEST STONE IS 4'x1'8" x 5'3" HIGH. THREE<br>OTHERS ABOUT 3'3" HIGH, THE FIFTH 1'4" HIGH. THE SPACING IS IRREGULAR. (.)<br>THE SITE OF 5 STANDING STONES FORMING AN ARC OF THE CIRCLE, REMAINS COMPLETE. SIX OAK TREES<br>AND 1 BEECH, MARK THE REMAINDER OF THE CIRCLE. ALL 5 STONES REMAIN UPRIGHT, ALTHOUGH SOME<br>OF THE SMALLER STONES ARE NOT PERPENDICULAR, PARTICULARLY STONE NO. 4., WHICH MAY BE BEING<br>FUSHED BY TREE ROOTS. THOUGH ALL STONES ARE STABLE AT PRESENT. A BOUNDARY STONE INSCRIBED:<br>T.M. HAS BEEN DEPOSITED NEAR STONE NO. 4., AND IS LYING FLAT ON THE SURFACE. STONE NO.5.,<br>WAS AT FIRST DIFFICULT TO LOCATE, BEING COVERED ENTIRELY BY UNDERGROWTH. TWO WATER WORN<br>BOULDERS HAVE BEEN DEPOSITED INSIDE THE CIRCLE. NEAR THE CENTRE OF THE CIRCLE, IS A SMALL<br>MONOLITH ON A SLIGHT RIDGE SURROUNDED BY A NUMBER OF PACKING STONES EMBEDDED IN THE GROUND.<br>THIS MAY BE A FEATURE OF THE SITE OR SOMETHING REMAINING OVER FROM PAST LAND USE. THE SITE<br>cont. |                                                                                                                                                                                                                  |                                                                                                                                                                                                                                       |                                                                                                                             |                                                                                                                                                                           |                                                                                      |                                                                                                                                                      |                                                               |
|     | AND 1 BEECH,<br>OF THE SMALL<br>FUSHED BY TH<br>T.M. HAS BEE<br>WAS AT FIRST<br>BOULDERS HAY<br>MONOLITH ON<br>THIS MAY BE<br>cont.<br>13 Site type/Perio                                                                                                                                                                                                                                                                                                                                                                                                                                                                                                                                                                                                                                                                                                                                                                                                                                                                                               | MARK THE REL<br>ER STONES ARI<br>REE ROOTS. THE<br>IN DEPOSITED I<br>DIFFICULT TO<br>E BEEN DEPOSI<br>A SLIGHT RIDA<br>A FEATURE OF<br>d - general/Period -                                                      | E NOT PERPENDICI<br>OUGH ALL STONES<br>NEAR STONE NO. 4<br>O LOCATE, BEING<br>ITED INSIDE THE<br>SE SURROUNDED BY<br>THE SITE OR SON                                                                                                  | ULAR, PART<br>ARE STABL<br>4., AND IS<br>COVERED EN<br>CIRCLE. NI<br>Y A NUMBER<br>METHING REM                              | ICULARLY STO<br>E AT PRESENT<br>LYING FLAT ON<br>NTIRELY BY UN<br>EAR THE CENTR<br>OF PACKING S<br>MAINING OVER                                                           | NE NO. 4.<br>. A BOUND<br>N THE SUR<br>NDERGROWT<br>RE OF THE<br>STONES EM           | ARY STONE IN<br>DARY STONE IN<br>FACE. STONE IN<br>TH. TWO WATER<br>CIRCLE, IS A<br>BEDDED IN THE                                                    | BE BEING<br>SCRIBED:<br>NO.5.,<br>WORN<br>A SMALL<br>E GROUND |
| 1 1 | AND 1 BEECH,<br>OF THE SMALL<br>FUSHED BY TH<br>T.M. HAS BEE<br>WAS AT FIRST<br>BOULDERS HAV<br>MONOLITH ON<br>THIS MAY BE<br>cont.<br>13 Site type/Perio<br>STONE CIRC                                                                                                                                                                                                                                                                                                                                                                                                                                                                                                                                                                                                                                                                                                                                                                                                                                                                                 | MARK THE REL<br>LER STONES AR<br>LEE ROOTS. THE<br>IN DEPOSITED IN<br>DIFFICULT TO<br>THE BEEN DEPOSI<br>A SLIGHT RIDO<br>A FEATURE OF<br>d - general/Period -<br>LE/ PREHISTO                                   | E NOT PERPENDICI<br>OUGH ALL STONES<br>NEAR STONE NO. 4<br>O LOCATE, BEING<br>ITED INSIDE THE<br>SE SURROUNDED BY<br>THE SITE OR SON                                                                                                  | JLAR, PART<br>ARE STABLI<br>4., AND IS I<br>COVERED EN<br>CIRCLE. NI<br>Y A NUMBER<br>METHING REN<br>NZE AGE /              | ICULARLY STO<br>E AT PRESENT<br>LYING FLAT ON<br>NTIRELY BY UN<br>EAR THE CENTR<br>OF PACKING S<br>MAINING OVER                                                           | NE NO. 4.<br>. A BOUND<br>N THE SUR<br>NDERGROWT<br>RE OF THE<br>STONES EM           | ARY STONE IN<br>DARY STONE IN<br>FACE. STONE IN<br>TH. TWO WATER<br>CIRCLE, IS A<br>BEDDED IN THE                                                    | BE BEING<br>SCRIBED:<br>NO.5.,<br>WORN<br>A SMALL<br>E GROUND |
|     | AND 1 BEECH,<br>OF THE SMALL<br>FUSHED BY TH<br>T.M. HAS BEE<br>WAS AT FIRST<br>BOULDERS HAV<br>MONOLITH ON<br>THIS MAY BE<br>cont.<br>13 Site type/Perio<br>STONE CIRC                                                                                                                                                                                                                                                                                                                                                                                                                                                                                                                                                                                                                                                                                                                                                                                                                                                                                 | MARK THE REL<br>ER STONES ARI<br>REE ROOTS. THE<br>IN DEPOSITED I<br>DIFFICULT TY<br>E BEEN DEPOS<br>A SLIGHT RID<br>A FEATURE OF<br>d - general/Period -<br>LE/ PREHISTO<br>Site Scheduled/Surviv               | E NOT PERPENDICI<br>OUGH ALL STONES<br>NEAR STONE NO. 4<br>O LOCATE, BEING<br>ITED INSIDE THE<br>GE SURROUNDED BY<br>THE SITE OR SON<br>- specific/Form<br>RIC / EARLY BROD                                                           | JLAR, PART<br>ARE STABL<br>4., AND IS I<br>COVERED EI<br>CIRCLE. MI<br>Y A NUMBER<br>METHING REI<br>NZE AGE /               | ICULARLY STOJ<br>E AT PRESENT<br>LYING FLAT OJ<br>NTIRELY BY UJ<br>EAR THE CENTJ<br>OF PACKING S<br>MAINING OVER<br>HENGE.                                                | NE NO. 4.<br>A BOUND<br>N THE SUR<br>NDERGROWT<br>RE OF THE<br>STONES EM<br>FROM PAS | A WHICH MAY I<br>DARY STONE IN<br>DARY STONE IN<br>FACE. STONE I<br>TH. TWO WATER<br>CIRCLE, IS A<br>BEDDED IN THIS<br>T LAND USE. T<br>A<br>15 Area | BE BEING<br>SCRIBED:<br>NO.5.,<br>WORN<br>A SMALL<br>E GROUND |
|     | AND 1 BEECH,<br>OF THE SMALL<br>PUSHED BY TH<br>T.M. HAS BEE<br>WAS AT FIRST<br>BOULDERS HAV<br>MONOLITH ON<br>THIS MAY BE<br>cont.<br>13 Site type/Perio<br>STONE CIRC<br>14 Proportion of S                                                                                                                                                                                                                                                                                                                                                                                                                                                                                                                                                                                                                                                                                                                                                                                                                                                           | MARK THE REL<br>ER STONES ARI<br>REE ROOTS. THE<br>IN DEPOSITED I<br>DIFFICULT TY<br>E BEEN DEPOS<br>A SLIGHT RID<br>A FEATURE OF<br>d - general/Period -<br>LE/ PREHISTO<br>Site Scheduled/Surviv               | E NOT PERPENDICI<br>OUGH ALL STONES<br>NEAR STONE NO. 4<br>O LOCATE, BEING<br>ITED INSIDE THE<br>GE SURROUNDED BY<br>THE SITE OR SON<br>- specific/Form<br>RIC / EARLY BRON<br>val within Scheduled Are<br>HLAND.                     | JLAR, PART<br>ARE STABL<br>4., AND IS I<br>COVERED EI<br>CIRCLE. MI<br>Y A NUMBER<br>METHING REI<br>NZE AGE /               | ICULARLY STOJ<br>E AT PRESENT<br>LYING FLAT OJ<br>NTIRELY BY UJ<br>EAR THE CENTI<br>OF PACKING S<br>MAINING OVER<br>HENGE.<br>1/1/B<br>class, around site<br>ARKLAND / GR | NE NO. 4.<br>A BOUND<br>N THE SUR<br>NDERGROWT<br>RE OF THE<br>STONES EM<br>FROM PAS | A WHICH MAY I<br>DARY STONE IN<br>DARY STONE IN<br>FACE. STONE I<br>TH. TWO WATER<br>CIRCLE, IS A<br>BEDDED IN THIS<br>T LAND USE. T<br>A<br>15 Area | BE BEING<br>SCRIBED:<br>NO.5.,<br>WORN<br>A SMALL<br>E GROUND |
|     | AND 1 BEECH,<br>OF THE SMALL<br>PUSHED BY TH<br>T.M. HAS BEE<br>WAS AT FIRST<br>BOULDERS HAV<br>MONOLITH ON<br>THIS MAY BE<br>cont.<br>13 Site type/Perio<br>STONE CIRC<br>14 Proportion of S<br>16 Land Class, on                                                                                                                                                                                                                                                                                                                                                                                                                                                                                                                                                                                                                                                                                                                                                                                                                                      | MARK THE REL<br>ER STONES AR<br>EE ROOTS. THE<br>IN DEPOSITED I<br>DIFFICULT TA<br>E BEEN DEPOS:<br>A SLIGHT RIDA<br>A FEATURE OF<br>d - general/Period -<br>ILE/ PREHISTO<br>Site Scheduled/Surviv<br>site HEAT | E NOT PERPENDICU<br>OUGH ALL STONES<br>NEAR STONE NO. 4<br>O LOCATE, BEING<br>ITED INSIDE THE<br>SE SURROUNDED BY<br>THE SITE OR SON<br>- specific/Form<br>RIC / EARLY BROM<br>val within Scheduled Are<br>HLAND.<br>ARCHDALE,<br>LL, | JLAR, PART<br>ARE STABL<br>4., AND IS<br>COVERED EN<br>CIRCLE. NI<br>Y A NUMBER<br>METHING REN<br>NZE AGE /<br>ea/Condition | ICULARLY STOJ<br>E AT PRESENT<br>LYING FLAT OJ<br>NTIRELY BY UJ<br>EAR THE CENTI<br>OF PACKING S<br>MAINING OVER<br>HENGE.<br>1/1/B<br>class, around site<br>ARKLAND / GR | NE NO. 4.<br>A BOUND<br>N THE SUR<br>NDERGROWT<br>RE OF THE<br>STONES EM<br>FROM PAS | A WHICH MAY I<br>DARY STONE IN<br>DARY STONE IN<br>FACE. STONE I<br>TH. TWO WATER<br>CIRCLE, IS A<br>BEDDED IN THIS<br>T LAND USE. T<br>A<br>15 Area | BE BEING<br>SCRIBED:<br>NO.5.,<br>WORN<br>A SMALL<br>E GROUND |