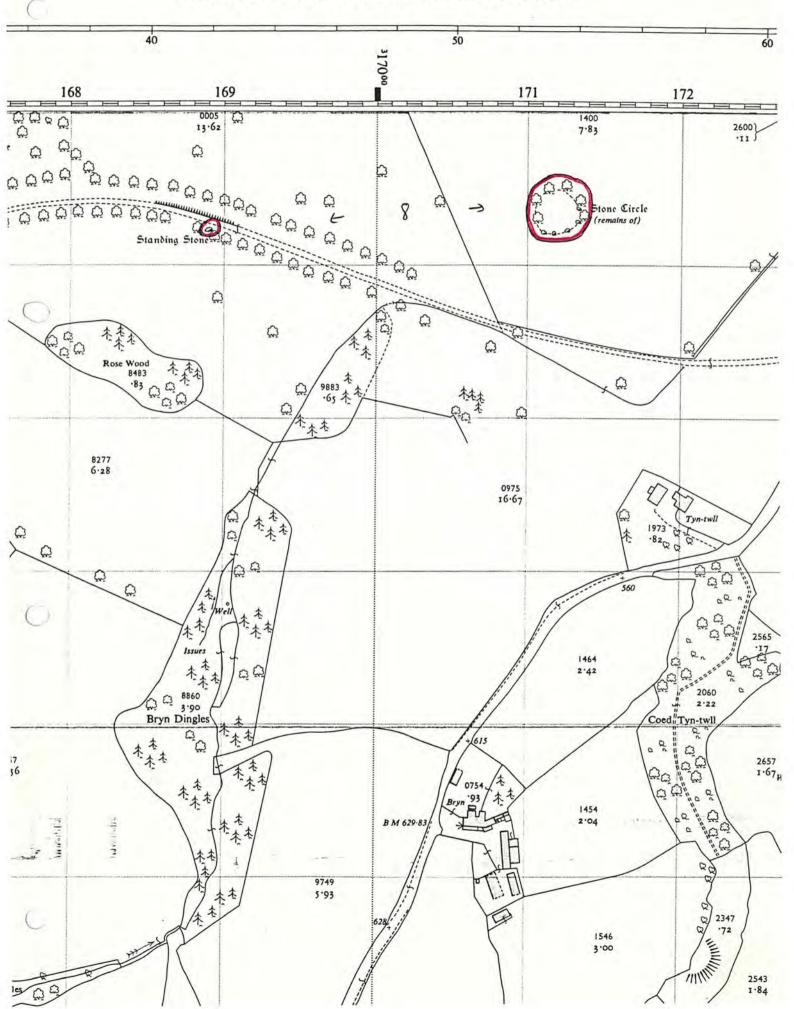

# ORDNANCE SURVEY

1

I

Scale: 1:2500 or 25.344 inches to 1 Mile

| 1   | 01 Site number                                                                                                                                                                                                                                                                                                                                                                                                                                                                                                                                                                                                                                                                                                                                                                                                                                                                                                                                                                                                                                          | 199                                                                                                                                                                                                              | 02 Cross reference                                                                                                                                                                                                                    |                                                                                                                             |                                                                                                                                                                           | 03                                                                                   | G.R. number                                                                                                                                          |                                                               |
|-----|---------------------------------------------------------------------------------------------------------------------------------------------------------------------------------------------------------------------------------------------------------------------------------------------------------------------------------------------------------------------------------------------------------------------------------------------------------------------------------------------------------------------------------------------------------------------------------------------------------------------------------------------------------------------------------------------------------------------------------------------------------------------------------------------------------------------------------------------------------------------------------------------------------------------------------------------------------------------------------------------------------------------------------------------------------|------------------------------------------------------------------------------------------------------------------------------------------------------------------------------------------------------------------|---------------------------------------------------------------------------------------------------------------------------------------------------------------------------------------------------------------------------------------|-----------------------------------------------------------------------------------------------------------------------------|---------------------------------------------------------------------------------------------------------------------------------------------------------------------------|--------------------------------------------------------------------------------------|------------------------------------------------------------------------------------------------------------------------------------------------------|---------------------------------------------------------------|
|     | 04 County (<br>(FLINTSH)                                                                                                                                                                                                                                                                                                                                                                                                                                                                                                                                                                                                                                                                                                                                                                                                                                                                                                                                                                                                                                | ILWYD.<br>RE.)                                                                                                                                                                                                   | 05 County number                                                                                                                                                                                                                      | F8.                                                                                                                         | 06 Local Author                                                                                                                                                           | rity                                                                                 |                                                                                                                                                      |                                                               |
|     | 07 Parish<br>CI                                                                                                                                                                                                                                                                                                                                                                                                                                                                                                                                                                                                                                                                                                                                                                                                                                                                                                                                                                                                                                         | ILCAIN.                                                                                                                                                                                                          | 08 NGR<br>SJ171679                                                                                                                                                                                                                    |                                                                                                                             | Height OD<br>175M                                                                                                                                                         |                                                                                      | File number                                                                                                                                          |                                                               |
|     | 11 Site Name                                                                                                                                                                                                                                                                                                                                                                                                                                                                                                                                                                                                                                                                                                                                                                                                                                                                                                                                                                                                                                            | PENBEDW PARK                                                                                                                                                                                                     | STONE CIRCLE A                                                                                                                                                                                                                        | ND STANDIN                                                                                                                  | G STONE. (A                                                                                                                                                               | )                                                                                    |                                                                                                                                                      |                                                               |
|     | MILLSTONE GRIT CONGLOMERATE. DIAMETER 87'. LARGEST STONE IS 4'x1'8" x 5'3" HIGH. THREE<br>OTHERS ABOUT 3'3" HIGH, THE FIFTH 1'4" HIGH. THE SPACING IS IRREGULAR. (.)<br>THE SITE OF 5 STANDING STONES FORMING AN ARC OF THE CIRCLE, REMAINS COMPLETE. SIX OAK TREES<br>AND 1 BEECH, MARK THE REMAINDER OF THE CIRCLE. ALL 5 STONES REMAIN UPRIGHT, ALTHOUGH SOME<br>OF THE SMALLER STONES ARE NOT PERPENDICULAR, PARTICULARLY STONE NO. 4., WHICH MAY BE BEING<br>FUSHED BY TREE ROOTS. THOUGH ALL STONES ARE STABLE AT PRESENT. A BOUNDARY STONE INSCRIBED:<br>T.M. HAS BEEN DEPOSITED NEAR STONE NO. 4., AND IS LYING FLAT ON THE SURFACE. STONE NO.5.,<br>WAS AT FIRST DIFFICULT TO LOCATE, BEING COVERED ENTIRELY BY UNDERGROWTH. TWO WATER WORN<br>BOULDERS HAVE BEEN DEPOSITED INSIDE THE CIRCLE. NEAR THE CENTRE OF THE CIRCLE, IS A SMALL<br>MONOLITH ON A SLIGHT RIDGE SURROUNDED BY A NUMBER OF PACKING STONES EMBEDDED IN THE GROUND.<br>THIS MAY BE A FEATURE OF THE SITE OR SOMETHING REMAINING OVER FROM PAST LAND USE. THE SITE<br>cont. |                                                                                                                                                                                                                  |                                                                                                                                                                                                                                       |                                                                                                                             |                                                                                                                                                                           |                                                                                      |                                                                                                                                                      |                                                               |
|     | AND 1 BEECH,<br>OF THE SMALL<br>FUSHED BY TH<br>T.M. HAS BEE<br>WAS AT FIRST<br>BOULDERS HAY<br>MONOLITH ON<br>THIS MAY BE<br>cont.<br>13 Site type/Perio                                                                                                                                                                                                                                                                                                                                                                                                                                                                                                                                                                                                                                                                                                                                                                                                                                                                                               | MARK THE REL<br>ER STONES ARI<br>REE ROOTS. THE<br>IN DEPOSITED I<br>DIFFICULT TO<br>E BEEN DEPOSI<br>A SLIGHT RIDA<br>A FEATURE OF<br>d - general/Period -                                                      | E NOT PERPENDICI<br>OUGH ALL STONES<br>NEAR STONE NO. 4<br>O LOCATE, BEING<br>ITED INSIDE THE<br>SE SURROUNDED BY<br>THE SITE OR SON                                                                                                  | ULAR, PART<br>ARE STABL<br>4., AND IS<br>COVERED EN<br>CIRCLE. NI<br>Y A NUMBER<br>METHING REM                              | ICULARLY STO<br>E AT PRESENT<br>LYING FLAT ON<br>NTIRELY BY UN<br>EAR THE CENTR<br>OF PACKING S<br>MAINING OVER                                                           | NE NO. 4.<br>. A BOUND<br>N THE SUR<br>NDERGROWT<br>RE OF THE<br>STONES EM           | ARY STONE IN<br>DARY STONE IN<br>FACE. STONE IN<br>TH. TWO WATER<br>CIRCLE, IS A<br>BEDDED IN THE                                                    | BE BEING<br>SCRIBED:<br>NO.5.,<br>WORN<br>A SMALL<br>E GROUND |
| 1 1 | AND 1 BEECH,<br>OF THE SMALL<br>FUSHED BY TH<br>T.M. HAS BEE<br>WAS AT FIRST<br>BOULDERS HAV<br>MONOLITH ON<br>THIS MAY BE<br>cont.<br>13 Site type/Perio<br>STONE CIRC                                                                                                                                                                                                                                                                                                                                                                                                                                                                                                                                                                                                                                                                                                                                                                                                                                                                                 | MARK THE REL<br>LER STONES AR<br>LEE ROOTS. THE<br>IN DEPOSITED IN<br>DIFFICULT TO<br>THE BEEN DEPOSI<br>A SLIGHT RIDO<br>A FEATURE OF<br>d - general/Period -<br>LE/ PREHISTO                                   | E NOT PERPENDICI<br>OUGH ALL STONES<br>NEAR STONE NO. 4<br>O LOCATE, BEING<br>ITED INSIDE THE<br>SE SURROUNDED BY<br>THE SITE OR SON                                                                                                  | JLAR, PART<br>ARE STABLI<br>4., AND IS I<br>COVERED EN<br>CIRCLE. NI<br>Y A NUMBER<br>METHING REN<br>NZE AGE /              | ICULARLY STO<br>E AT PRESENT<br>LYING FLAT ON<br>NTIRELY BY UN<br>EAR THE CENTR<br>OF PACKING S<br>MAINING OVER                                                           | NE NO. 4.<br>. A BOUND<br>N THE SUR<br>NDERGROWT<br>RE OF THE<br>STONES EM           | ARY STONE IN<br>DARY STONE IN<br>FACE. STONE IN<br>TH. TWO WATER<br>CIRCLE, IS A<br>BEDDED IN THE                                                    | BE BEING<br>SCRIBED:<br>NO.5.,<br>WORN<br>A SMALL<br>E GROUND |
|     | AND 1 BEECH,<br>OF THE SMALL<br>FUSHED BY TH<br>T.M. HAS BEE<br>WAS AT FIRST<br>BOULDERS HAV<br>MONOLITH ON<br>THIS MAY BE<br>cont.<br>13 Site type/Perio<br>STONE CIRC                                                                                                                                                                                                                                                                                                                                                                                                                                                                                                                                                                                                                                                                                                                                                                                                                                                                                 | MARK THE REL<br>ER STONES ARI<br>REE ROOTS. THE<br>IN DEPOSITED I<br>DIFFICULT TY<br>E BEEN DEPOS<br>A SLIGHT RID<br>A FEATURE OF<br>d - general/Period -<br>LE/ PREHISTO<br>Site Scheduled/Surviv               | E NOT PERPENDICI<br>OUGH ALL STONES<br>NEAR STONE NO. 4<br>O LOCATE, BEING<br>ITED INSIDE THE<br>GE SURROUNDED BY<br>THE SITE OR SON<br>- specific/Form<br>RIC / EARLY BROD                                                           | JLAR, PART<br>ARE STABL<br>4., AND IS I<br>COVERED EI<br>CIRCLE. MI<br>Y A NUMBER<br>METHING REI<br>NZE AGE /               | ICULARLY STOJ<br>E AT PRESENT<br>LYING FLAT OJ<br>NTIRELY BY UJ<br>EAR THE CENTJ<br>OF PACKING S<br>MAINING OVER<br>HENGE.                                                | NE NO. 4.<br>A BOUND<br>N THE SUR<br>NDERGROWT<br>RE OF THE<br>STONES EM<br>FROM PAS | A WHICH MAY I<br>DARY STONE IN<br>DARY STONE IN<br>FACE. STONE I<br>TH. TWO WATER<br>CIRCLE, IS A<br>BEDDED IN THIS<br>T LAND USE. T<br>A<br>15 Area | BE BEING<br>SCRIBED:<br>NO.5.,<br>WORN<br>A SMALL<br>E GROUND |
|     | AND 1 BEECH,<br>OF THE SMALL<br>PUSHED BY TH<br>T.M. HAS BEE<br>WAS AT FIRST<br>BOULDERS HAV<br>MONOLITH ON<br>THIS MAY BE<br>cont.<br>13 Site type/Perio<br>STONE CIRC<br>14 Proportion of S                                                                                                                                                                                                                                                                                                                                                                                                                                                                                                                                                                                                                                                                                                                                                                                                                                                           | MARK THE REL<br>ER STONES ARI<br>REE ROOTS. THE<br>IN DEPOSITED I<br>DIFFICULT TY<br>E BEEN DEPOS<br>A SLIGHT RID<br>A FEATURE OF<br>d - general/Period -<br>LE/ PREHISTO<br>Site Scheduled/Surviv               | E NOT PERPENDICI<br>OUGH ALL STONES<br>NEAR STONE NO. 4<br>O LOCATE, BEING<br>ITED INSIDE THE<br>GE SURROUNDED BY<br>THE SITE OR SON<br>- specific/Form<br>RIC / EARLY BRON<br>val within Scheduled Are<br>HLAND.                     | JLAR, PART<br>ARE STABL<br>4., AND IS I<br>COVERED EI<br>CIRCLE. MI<br>Y A NUMBER<br>METHING REI<br>NZE AGE /               | ICULARLY STOJ<br>E AT PRESENT<br>LYING FLAT OJ<br>NTIRELY BY UJ<br>EAR THE CENTI<br>OF PACKING S<br>MAINING OVER<br>HENGE.<br>1/1/B<br>class, around site<br>ARKLAND / GR | NE NO. 4.<br>A BOUND<br>N THE SUR<br>NDERGROWT<br>RE OF THE<br>STONES EM<br>FROM PAS | A WHICH MAY I<br>DARY STONE IN<br>DARY STONE IN<br>FACE. STONE I<br>TH. TWO WATER<br>CIRCLE, IS A<br>BEDDED IN THIS<br>T LAND USE. T<br>A<br>15 Area | BE BEING<br>SCRIBED:<br>NO.5.,<br>WORN<br>A SMALL<br>E GROUND |
|     | AND 1 BEECH,<br>OF THE SMALL<br>PUSHED BY TH<br>T.M. HAS BEE<br>WAS AT FIRST<br>BOULDERS HAV<br>MONOLITH ON<br>THIS MAY BE<br>cont.<br>13 Site type/Perio<br>STONE CIRC<br>14 Proportion of S<br>16 Land Class, on                                                                                                                                                                                                                                                                                                                                                                                                                                                                                                                                                                                                                                                                                                                                                                                                                                      | MARK THE REL<br>ER STONES AR<br>EE ROOTS. THE<br>IN DEPOSITED I<br>DIFFICULT TA<br>E BEEN DEPOS:<br>A SLIGHT RIDA<br>A FEATURE OF<br>d - general/Period -<br>ILE/ PREHISTO<br>Site Scheduled/Surviv<br>site HEAT | E NOT PERPENDICU<br>OUGH ALL STONES<br>NEAR STONE NO. 4<br>O LOCATE, BEING<br>ITED INSIDE THE<br>SE SURROUNDED BY<br>THE SITE OR SON<br>- specific/Form<br>RIC / EARLY BROM<br>val within Scheduled Are<br>HLAND.<br>ARCHDALE,<br>LL, | JLAR, PART<br>ARE STABL<br>4., AND IS<br>COVERED EN<br>CIRCLE. NI<br>Y A NUMBER<br>METHING REN<br>NZE AGE /<br>ea/Condition | ICULARLY STOJ<br>E AT PRESENT<br>LYING FLAT OJ<br>NTIRELY BY UJ<br>EAR THE CENTI<br>OF PACKING S<br>MAINING OVER<br>HENGE.<br>1/1/B<br>class, around site<br>ARKLAND / GR | NE NO. 4.<br>A BOUND<br>N THE SUR<br>NDERGROWT<br>RE OF THE<br>STONES EM<br>FROM PAS | A WHICH MAY I<br>DARY STONE IN<br>DARY STONE IN<br>FACE. STONE I<br>TH. TWO WATER<br>CIRCLE, IS A<br>BEDDED IN THIS<br>T LAND USE. T<br>A<br>15 Area | BE BEING<br>SCRIBED:<br>NO.5.,<br>WORN<br>A SMALL<br>E GROUND |