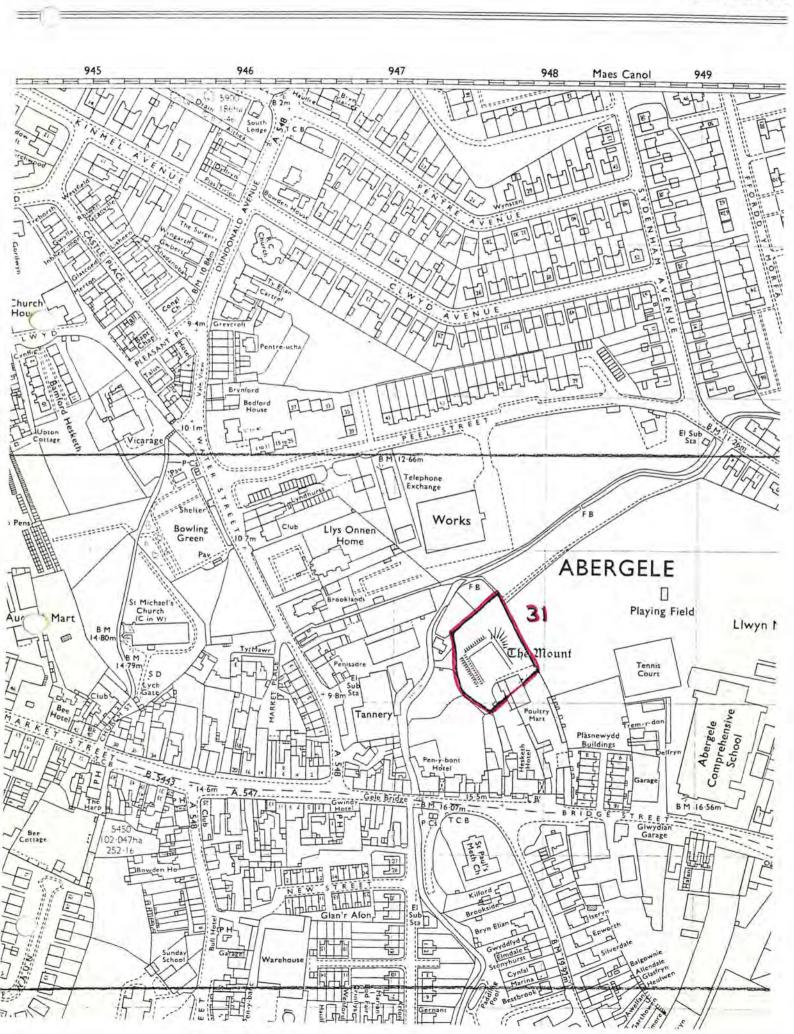

## Scheduling maplet for SAM No. DE031

#### The Mount, Abergele

Extract from Scale 1:2,500

Sheet SH9477

File No: 0509

This is the Plan referred to in the Scheduling entry dated: -4 SEP 2007
Signed by Matthew Coward under cutber in the Scheduling entry dated: -4 SEP 2007 Signed by Matthew Coward under authority of the Minister for Heritage, one of the Welsh Ministers:

The area covered by the original designation partially included a block of flats on the SE side. The scheduled area has been revised in order to exclude the flats. The scheduled area comprises the remains described and an area around them within which related evidence may be expected to survive. It is an irregular polygon in shape and measures 75m N-S by 55m transversely.