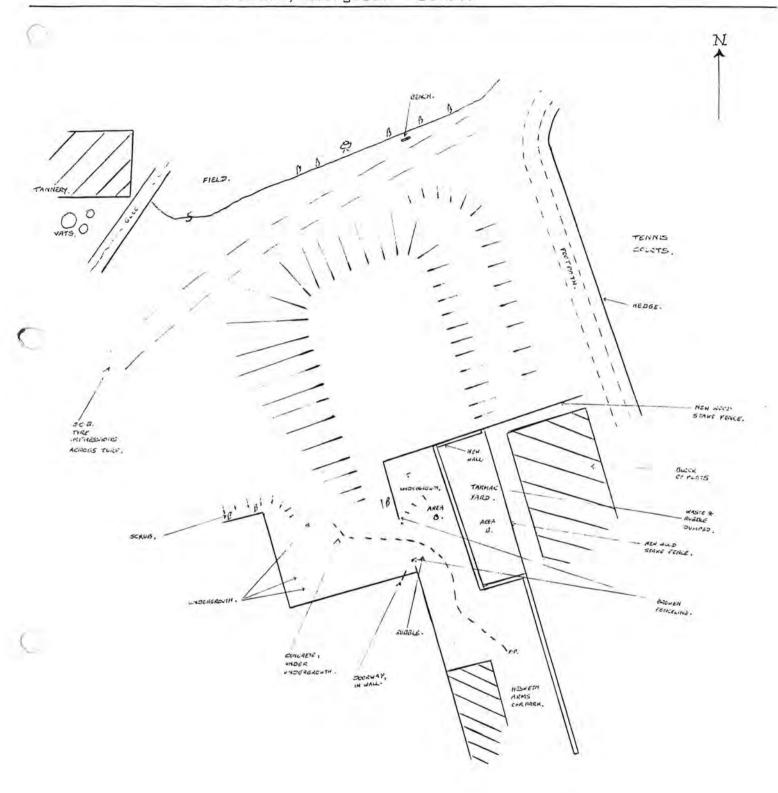

11 Site Name

THE MOUNT

12 Description A FLAT. TOPPED RECTANGULAR MOUND C 200M E OF ABERGELE PARISH CHURCH, O VER LOOKING THE RIVER GELE TO THE H AND N, THE PLAYING FIELD AND TENNIS COURTS OF LLHYN MOREA SCHOOL TO THE E, AND AT ABOUT THE SAME LEVEL AS THE REAR GAR PARKS OF PROPERTIES FACING ONTO BRIDGE STREET. DIAMETER OF TOP OF MOUND C IEM SW-NE AND C 25M NW-SE, ALTWOUGH PROBABLY TRUNCATED BY FENCE LINE OF HESKETH ARMS ON THE E SIDE A SLIGHT TERRACE C 6.5 M HIDE AND A VERY SLIGHT PARALLEL DIP MAY INDICATE A FORMER FENCE LINE. ON THE N AND H SIDES THE MOUND FALLS AHAY HITHOUT A BREAK, C 1.3 M HIGH ON THE N AND 1.8 M HIGH ON THE W, TO THE IRREGULAR MEADON ON THE E BANK OF THE RIVER. NO EROSION IS EVIDENT-ALTHOUGH A STONEY OR GRAVELLY COMPOSITION IS IMPLIED BY ITS RESISTANCE TO THE RANGING ROD. A FOOTPATH BEYOND THE E SIDE LEADS PROM BRIDGE STREET TO FALNOL AVENUE AND (VIA A FOOTBRIDGE) TO HATER STREET AND THE CHURCH. (1)

12 Description

Form/Condition: Earthwork. Intact. Site type/Period: Moated Site? Medieval? Desc. type/Enclosure. Undated. Soil type: Loamy. Brown soils.

Slight remains of a small square enclosure. Now just an earthern platform 30 m. approximately across. 1.2 m. high. First mentioned 1334. Precise function not known. Possibly a castle of some form. <1.>

The Mount, Abergele. Known locally as 'The Peel', this 90' square raised earthwork beside the river Gele is a possible moat site. There is no trace of a motte, but Edward Llwyd, c. 1698, speaks of the site as a castle. The Peel is recorded as early as 1334. <2.7 The north side of the site is under an even turf coverage and free of erosion. The south side of the scheduled area forms a patch of waste ground, partly covered by scrub and undergrowth, and separated by a broken down fenceline. The south e. side of the scheduled area lies under a tarmacced yard and block of flats, and is separated from the summit of the mount by a new wall and fence. The north side of the site is well maintained. <3.7

Mr. Jones showed some concern at the footpath being created across the south side of the site, where the fence has broken down, and he thought that it might be being used by workers from the tannery. The footpath crosses land owned by Colwyn Borough Council before reaching the carpark.