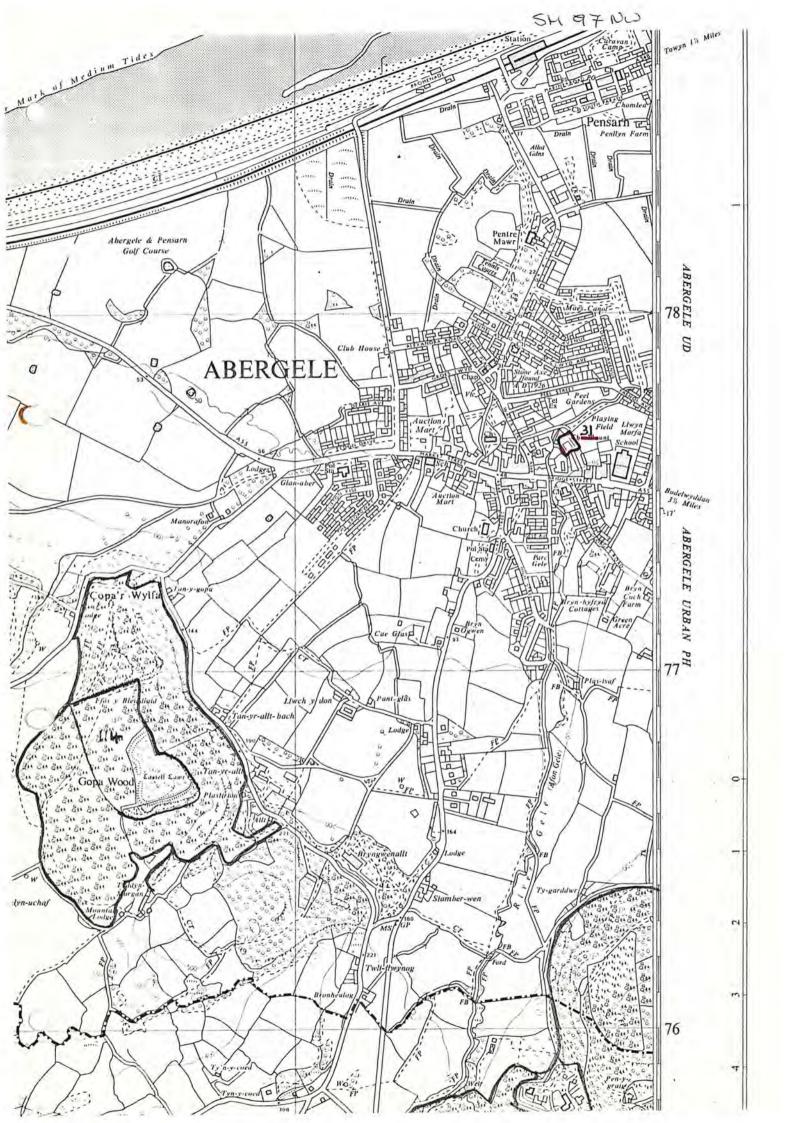

Ordnance Survey Map References

County/County Borough: Conwy 1 inch/1:50,000 Sheet No: 116

Community: Abergele 6 inch/1:10,000 Sheet No: SH 97NW

Number of Monument: DE031(CON) 25 inch/1:2,500 Sheet No: SH 9477

Class: Medieval and Post Medieval Secular N.G.Reference No: SH 947 776

#### The Mount, Abergele

Extract from Scale 1:10,000 Sheet SH97NW

File No: 0509

This is the Plan referred to in the Scheduling entry dated: -4 SEP 2007
Signed by Matthew Coward and a sufficient of the Scheduling entry dated: -4 SEP 2007 Signed by Matthew Coward under authority of the Minister for Heritage, one of the Welsh Ministers: