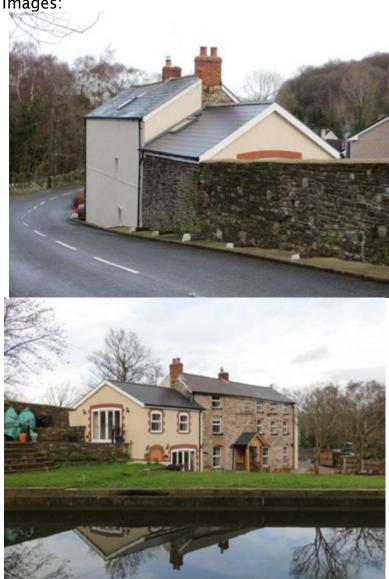

## Description:

House. Probably C19 but much altered. The south facade facing the canal is of rubble stone and 3 storeys under slate, with a lower modern extension to the left. The windows are modern but the openings probably original forming an irregular composition of five bays with the entrance door, but no windows, in the second bay from left side.