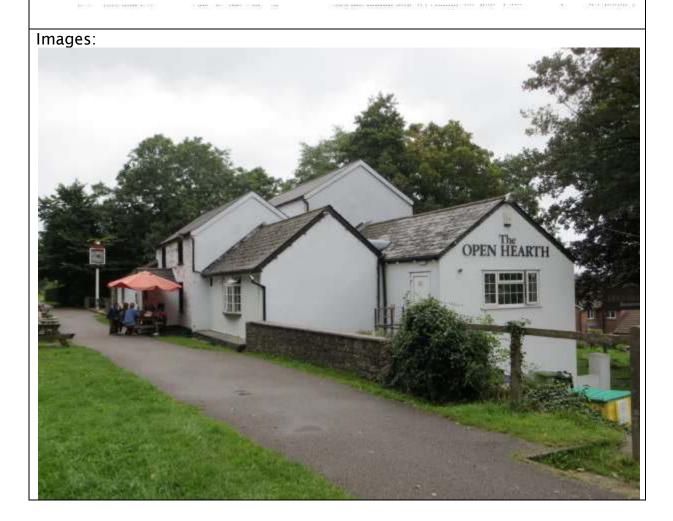

## Monument Number: MB218 PANTEG

| Monument Name:   | The Open Hearth | ר Pub |
|------------------|-----------------|-------|
| Map Reference:   | 329350 198608   |       |
| Official Status: |                 |       |
| Description:     |                 |       |

Formerly the Railway Inn.

Public house. M-LC19. Rubble stone, painted white. Pitched slate roof. Two storeys, rectangular plan. Front elevation has added porch to the central entrance. Single casement window to each side, repeated to first storey. C20 extensions to both sides and rear, all painted white with slate pitched roofs.