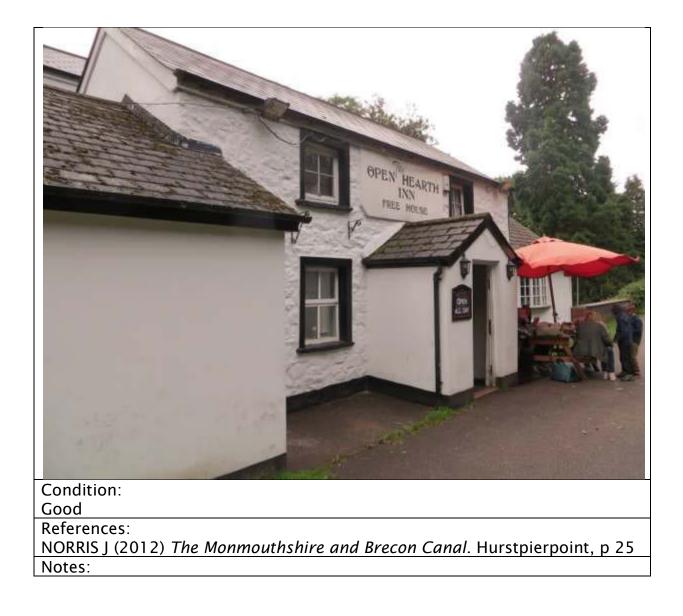

## Monument Number: MB218 PANTEG

| Monument Name:   | The Open Hearth | ר Pub |
|------------------|-----------------|-------|
| Map Reference:   | 329350 198608   |       |
| Official Status: |                 |       |
| Description:     |                 |       |

Formerly the Railway Inn.

Public house. M-LC19. Rubble stone, painted white. Pitched slate roof. Two storeys, rectangular plan. Front elevation has added porch to the central entrance. Single casement window to each side, repeated to first storey. C20 extensions to both sides and rear, all painted white with slate pitched roofs.