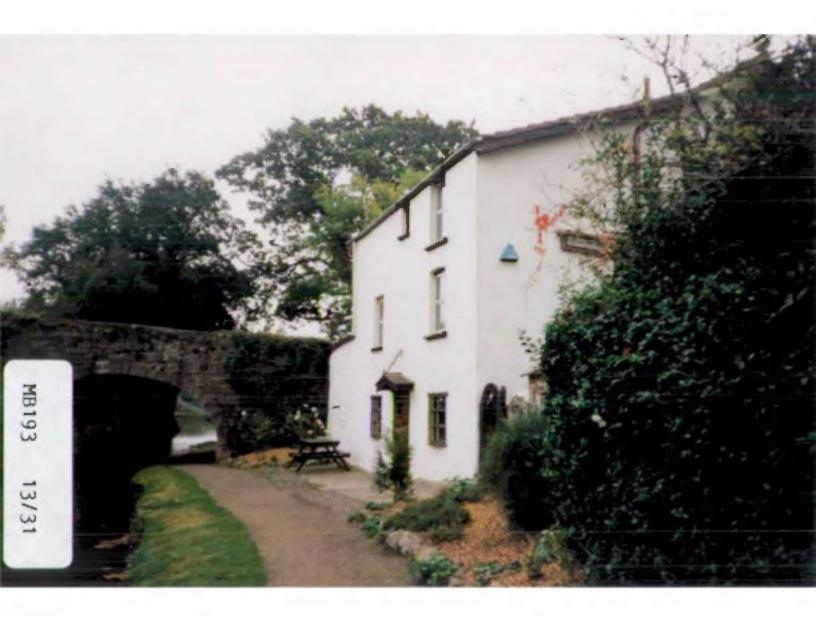

F Site Notes/List or Scheduling Description

Canal cottage. LC19. Brick, rendered and painted white. Pitched tiled roof. Rectangular plan, shorter end onto canal. Three storeys. Front elevation onto canal. LC20 central doorway with porch. Ground floor LC20 nine-pane bow windows, one each side of entrance. Two replacement sash windows to first storey, and right hand sash only to second floor, with small central lookout window. Rubble stone outshut to east of house.