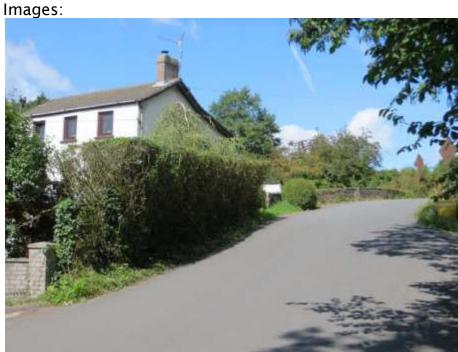

## Monument Number: MB193 GOETRE FAWR

Monument Name:Lengthman's Cottage by Bridge 65Map Reference:30610 04176Official Status:

Description:

Rendered symmetrical facade at front with catslide to canal elevation. Three storeys under slate roof with end stacks.

View of the Lengthman's Cottage at bridge no 65 on the Brecknock & Abergavenny Canal, taken by I.N. Wright, April 1990 (Copyright Reserved; contact RCAHMW for details).

Condition: Good References: STEVENS RA (1974) A Towpath Guide to the Brecknock & Abergavenny and Monmouthshire Canals. Goose and Son, Cambridge. p 60 re Lengthman's role.