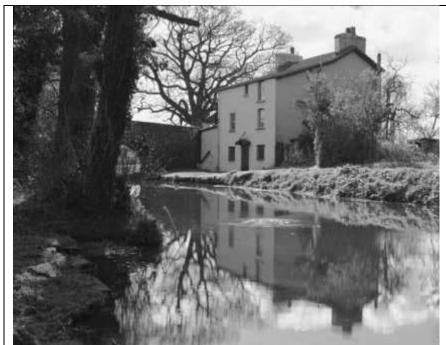

## Monument Number: MB193 GOETRE FAWR

Monument Name:Lengthman's Cottage by Bridge 65Map Reference:30610 04176Official Status:

Description:

Rendered symmetrical facade at front with catslide to canal elevation. Three storeys under slate roof with end stacks.

View of the Lengthman's Cottage at bridge no 65 on the Brecknock & Abergavenny Canal, taken by I.N. Wright, April 1990 (Copyright Reserved; contact RCAHMW for details).

Condition: Good References: STEVENS RA (1974) A Towpath Guide to the Brecknock & Abergavenny and Monmouthshire Canals. Goose and Son, Cambridge. p 60 re Lengthman's role.