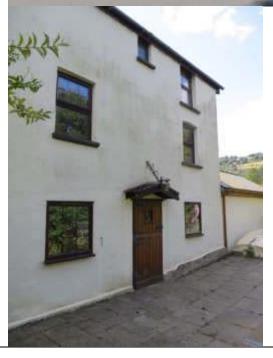

## Monument Number: MB193 GOETRE FAWR

Monument Name:Lengthman's Cottage by Bridge 65Map Reference:30610 04176Official Status:

Description:

Rendered symmetrical facade at front with catslide to canal elevation. Three storeys under slate roof with end stacks.

View of the Lengthman's Cottage at bridge no 65 on the Brecknock & Abergavenny Canal, taken by I.N. Wright, April 1990 (Copyright Reserved; contact RCAHMW for details).

Condition: Good References: STEVENS RA (1974) A Towpath Guide to the Brecknock & Abergavenny and Monmouthshire Canals. Goose and Son, Cambridge. p 60 re Lengthman's role.