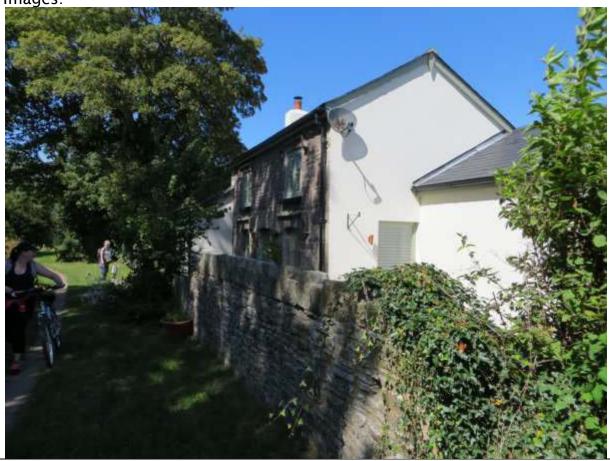

Description:

Rubble stone, two storey cottage with saddleback roof and distinctive label moulds to windows. Greatly extended to both sides in C20.

Images:

| Cond  | ition:                                                           |
|-------|------------------------------------------------------------------|
| Good  |                                                                  |
| Refer | ences:                                                           |
| STEV  | ENS RA (1974) A Towpath Guide to the Brecknock & Abergavenny and |
| Monr  | nouthshire Canals. Goose and Son, Cambridge. p 57.               |
| Cofle | in Ref 85154 with link to NMR photograph references.             |
|       | : Probably worth another go at listing.                          |