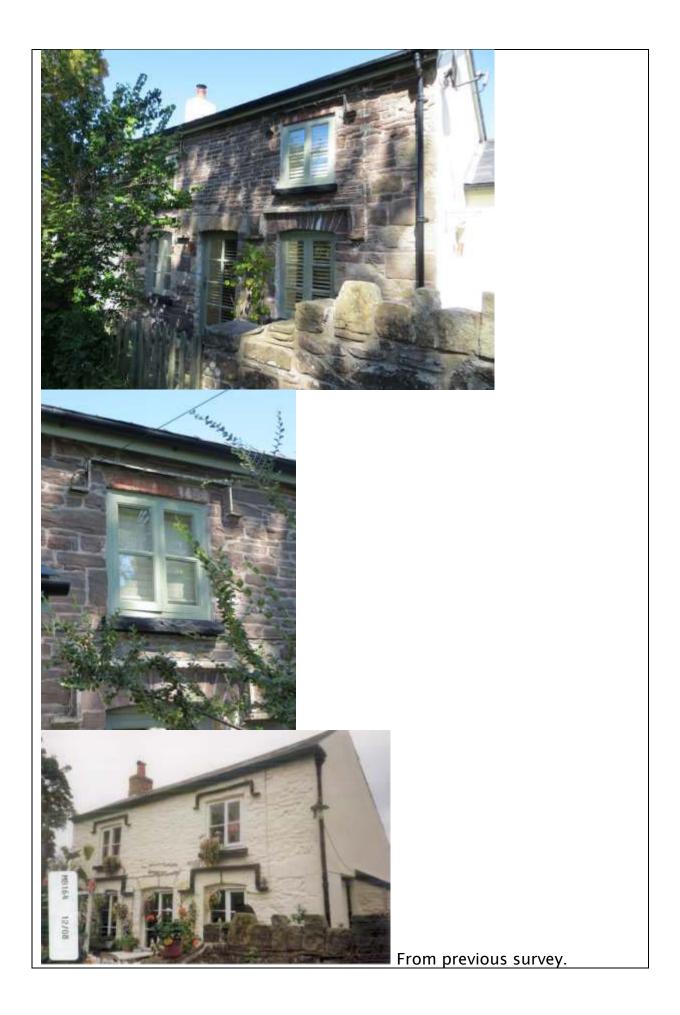

Description:

Rubble stone, two storey cottage with saddleback roof and distinctive label moulds to windows. Greatly extended to both sides in C20.

Images:

| Cond  | ition:                                                           |
|-------|------------------------------------------------------------------|
| Good  |                                                                  |
| Refer | ences:                                                           |
| STEV  | ENS RA (1974) A Towpath Guide to the Brecknock & Abergavenny and |
| Monr  | nouthshire Canals. Goose and Son, Cambridge. p 57.               |
| Cofle | in Ref 85154 with link to NMR photograph references.             |
|       | : Probably worth another go at listing.                          |