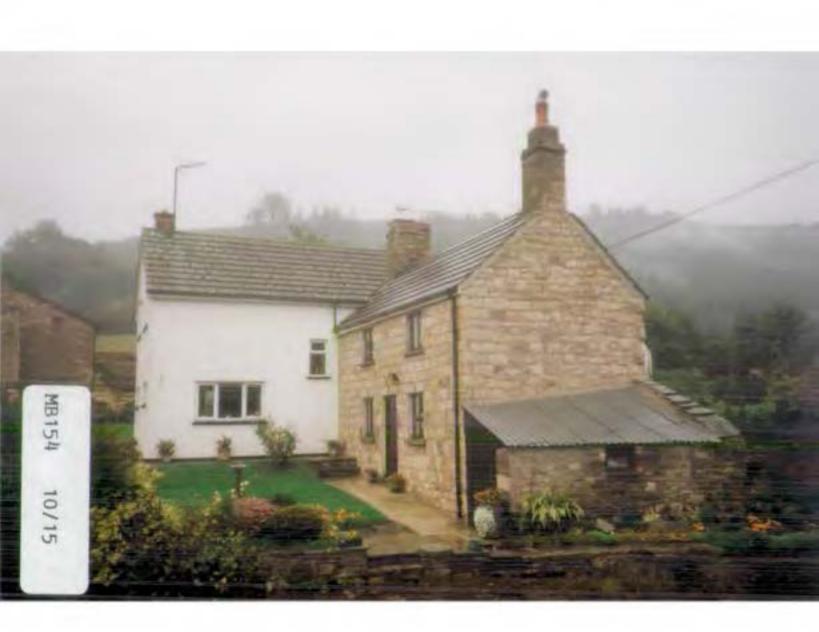

• • F Site Notes/List or Scheduling Description

Farmhouse. MC20, possibly earlier origins. Coursed rubble stone, partly rendered and painted white. Tiled pitched roofs with gable ridge chimneys. Two storeys. L-shaped plan. Gable end onto canal, with single storey lean-to. Main block; central entrance with two modern casement windows to each floor. Wing facing canal has a random casement to each storey.