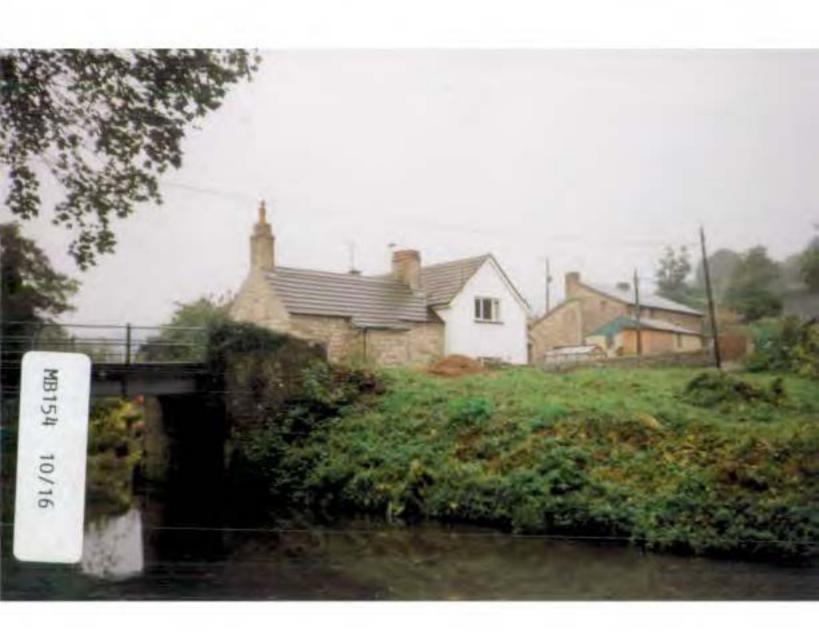

• • F Site Notes/List or Scheduling Description

Farmhouse. MC20, possibly earlier origins. Coursed rubble stone, partly rendered and painted white. Tiled pitched roofs with gable ridge chimneys. Two storeys. L-shaped plan. Gable end onto canal, with single storey lean-to. Main block; central entrance with two modern casement windows to each floor. Wing facing canal has a random casement to each storey.