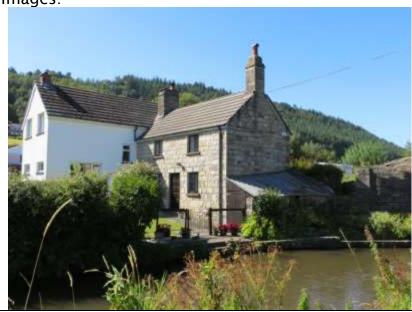

## Description:

Modest, C19, symmetrical, two storey, stone cottage with saddleback roof and end stacks, massively extended in C20. Low lean-to at canal side and possibly original walling to the bank.

The barn associated with the house has remains of a furnace.