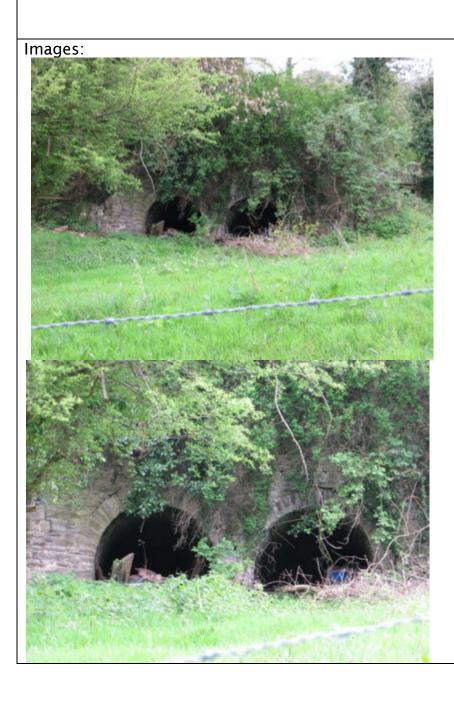

## Monument Number: MB149C Llanfoist

| Monument Name:   | Limekiln near bridge 92 |
|------------------|-------------------------|
| Map Reference:   | 329679 210994           |
| Official Status: | National Park           |

## Description:

Kiln of typical form with two arched openings at the lower level. The kiln was filled from the canal level.

| Condition: Vegetation clearance and consolidation required. |
|-------------------------------------------------------------|
| References:                                                 |
| Coflein/RCHMW: Catalogue 3996 has photographs from 1990.    |
| Notes:                                                      |