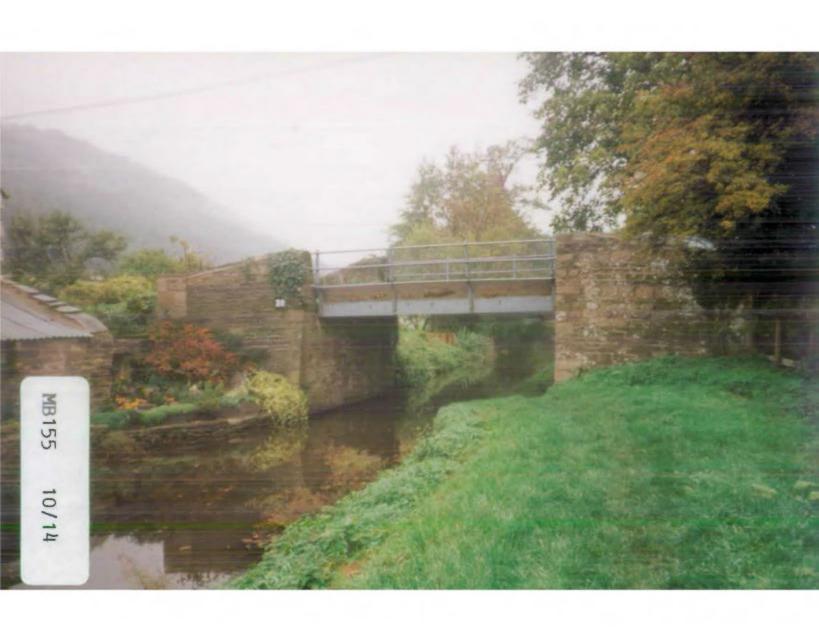

|       | BRITISH WAT               | ERWAYS A |                  |        | TENTIAGE SOI       | IVEY MB         |
|-------|---------------------------|----------|------------------|--------|--------------------|-----------------|
| Α     | BW Region                 | M+SW     | J                |        | PRN                | 155             |
|       | Waterway                  | M+BC     | -                |        | OS Sheet           |                 |
|       | BW Struc No               | BR N     | 88               |        | NGR                |                 |
|       | Side                      | TOW OF   | F CEN            | отн    | Photo Neg No       | 10/14           |
|       | BW Owned                  | Y        | ) u/ĸ            | N      | MMS/PMS            |                 |
| 3     | County                    | GWENT    |                  |        | Alt Address        |                 |
|       | LA District               | Moun     | outh             |        |                    |                 |
|       | Parish                    |          |                  |        |                    |                 |
|       | Address                   | BK No 88 |                  |        | <u> </u>           |                 |
| С     | Date Listed               |          |                  | :<br>: | SAM No             |                 |
|       | Grade                     | . 1      | l <b>!</b> *     | ll .   | Protected Area     | NP AONB CA SSSI |
|       | Serial No                 |          |                  |        | Structures in Item |                 |
| )     | Design Integ              | A B      | <b>©</b>         | D      | Context-           | VIL URB ISO GRO |
|       | Setting                   | A B      | С                | D      | Condition          | A B C D         |
| <br>) | Group Value               | Ý        | N                |        | :                  | ROAD BRIDGE     |
|       | Listable                  | Y        | (N)=             |        | Present Use        | -               |
| Ε     | Building Type             | PUBLIC   | ROAD B           | RIDGE  |                    |                 |
|       | Date                      | 1)       | . <del>.</del> . | 2)     | ·                  | 3) WCSO         |
|       | Designer(s)               | _        |                  | • •    |                    |                 |
|       | Materials                 | BR       | (T)              | EBR 🔩  | (CO) IF            | ME WD           |
|       | -                         | TI       | SL               | СТІ    | CER - A            | S OTH           |
|       | S Features/<br>Tech Merit |          |                  |        |                    |                 |