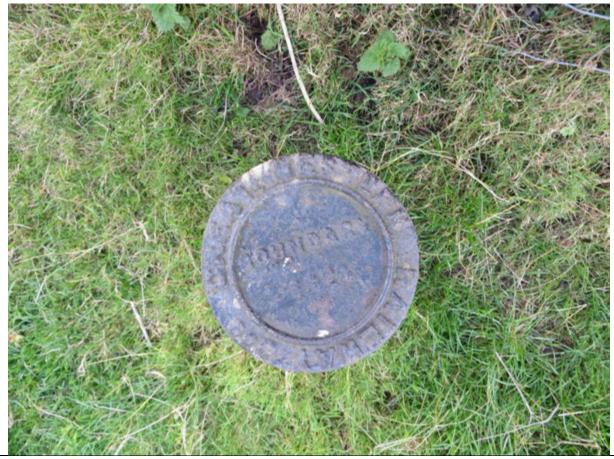

## Description:

Cast iron cylindrical post with horizontal circular plate.

Around the perimeter, "GREAT WESTERN RAILWAY Co." Underlined with a half round astragal. Across the centre a shallow, flat, square edged band with "BOUNDARY" above and 1920 below.