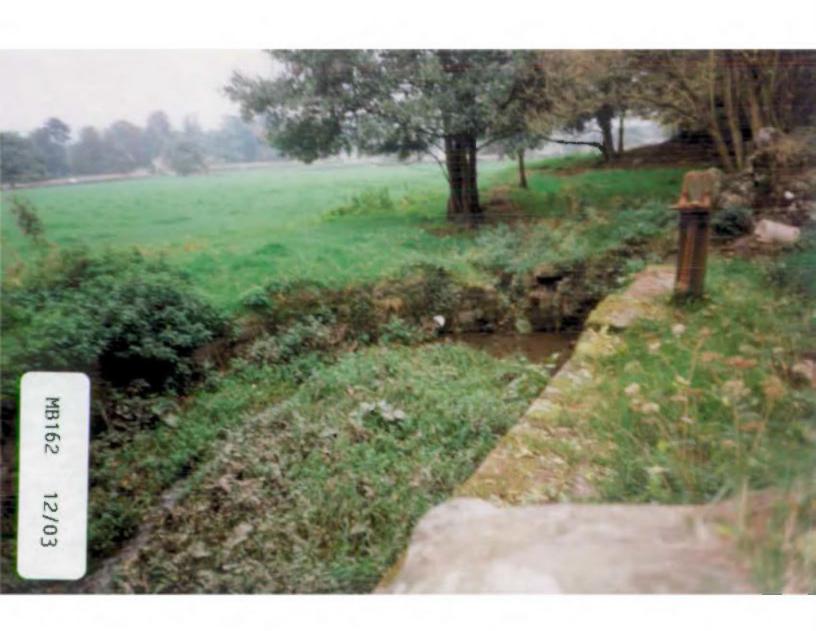

F Site Notes/List or Scheduling Description

Overflow wier and drainage pond. C19 with C20 renewal. Coursed rubble stone pond walls and curved retaining wall. Pond with concrete and wooden weir across diameter. Steel paddle allows water to overflow from the canal via a culvert, and the pond drains in turn through another culvert into a nearby stream.