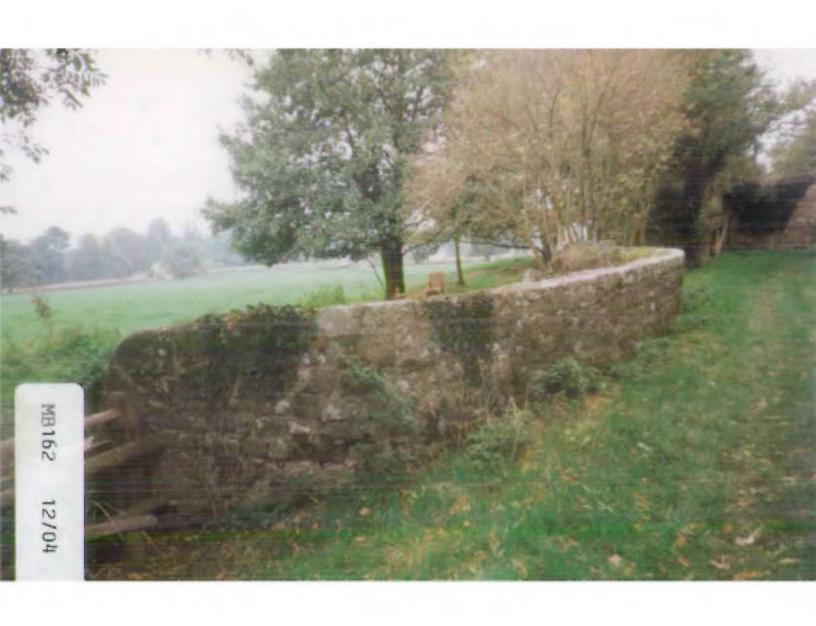

F Site Notes/List or Scheduling Description

Overflow wier and drainage pond. C19 with C20 renewal. Coursed rubble stone pond walls and curved retaining wall. Pond with concrete and wooden weir across diameter. Steel paddle allows water to overflow from the canal via a culvert, and the pond drains in turn through another culvert into a nearby stream.