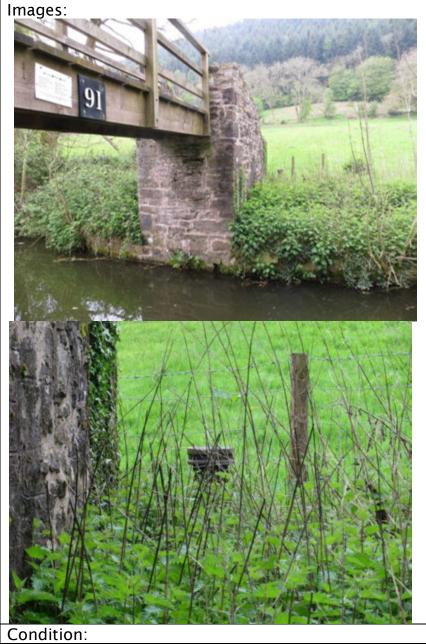

## BRECON AND MONMOUTHSHIRE CANAL MONUMENTS RECORD CARD

Monument Number: MB150C LLANFOIST

| Monument Name:   | GWR boundary post on offside immediately north of bridge 91 |
|------------------|-------------------------------------------------------------|
| Map Reference:   | 329822 210554                                               |
| Official Status: | National Park                                               |

Description:

Cast iron cylindrical post with horizontal circular plate.

Around the perimeter, "GREAT WESTERN RAILWAY Co." Underlined with a half round astragal. Across the centre a shallow, flat, square edged band with "BOUNDARY" above and date below.

| Good        |  |
|-------------|--|
| References: |  |
|             |  |
| Notes:      |  |