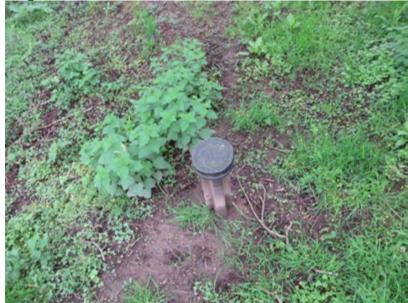

Description:

Cast iron cylindrical post with horizontal circular plate. Probably as similar: Around the perimeter, "GREAT WESTERN RAILWAY Co." Underlined with a half round astragal. Across the centre a shallow, flat, square edged band with "BOUNDARY" above and date below.