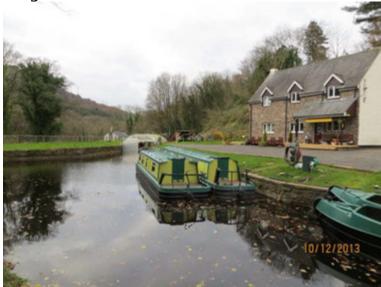

## Description:

Neither the wharf, which is wholly defined by rubble stone walls of the stone-built house have any statutory recognition, although they are connected to the listed (and scheduled) structures 117, 118, 118a and 118b on the adjacent plan.

The significance of the whole group is considerable and the part played by the wharf arm and its retaining walls is substantial.

Notes: