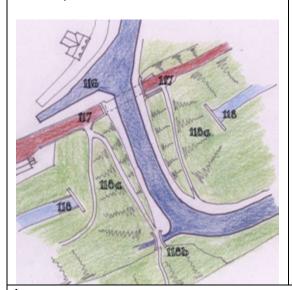

## Monument Number: MB116 GILWERN

| Monument Name:   | Arm forming Gilwern Wharf parallel to trackway. |
|------------------|-------------------------------------------------|
| Map Reference:   | 324380 214520                                   |
| Official Status: |                                                 |

## Description:

Neither the wharf, which is wholly defined by rubble stone walls of the stone-built house have any statutory recognition, although they are connected to the listed (and scheduled) structures 117, 118, 118a and 118b on the adjacent plan.

The significance of the whole group is considerable and the part played by the wharf arm and its retaining walls is substantial.

Notes: