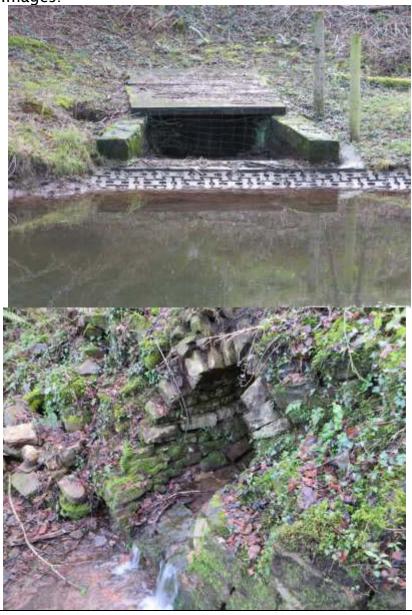

## Description:

Modern inlet on west side but the culvert is a circular, coursed stone structure and part of the original scheme.

Condition:

East end requires careful repair/consolidation.