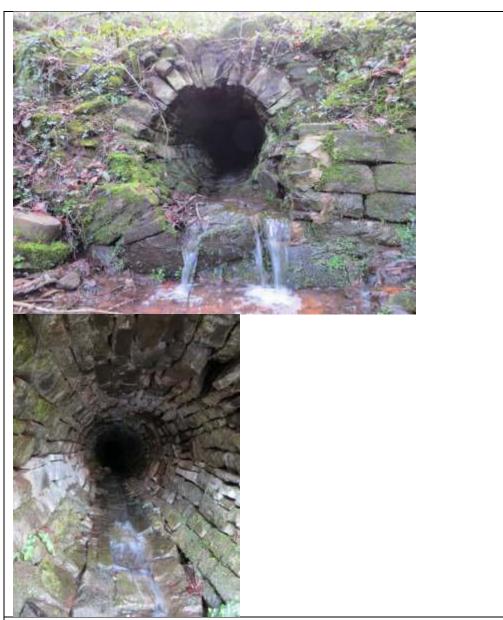

## Description:

Modern inlet on west side but the culvert is a circular, coursed stone structure and part of the original scheme.

Condition:

East end requires careful repair/consolidation.