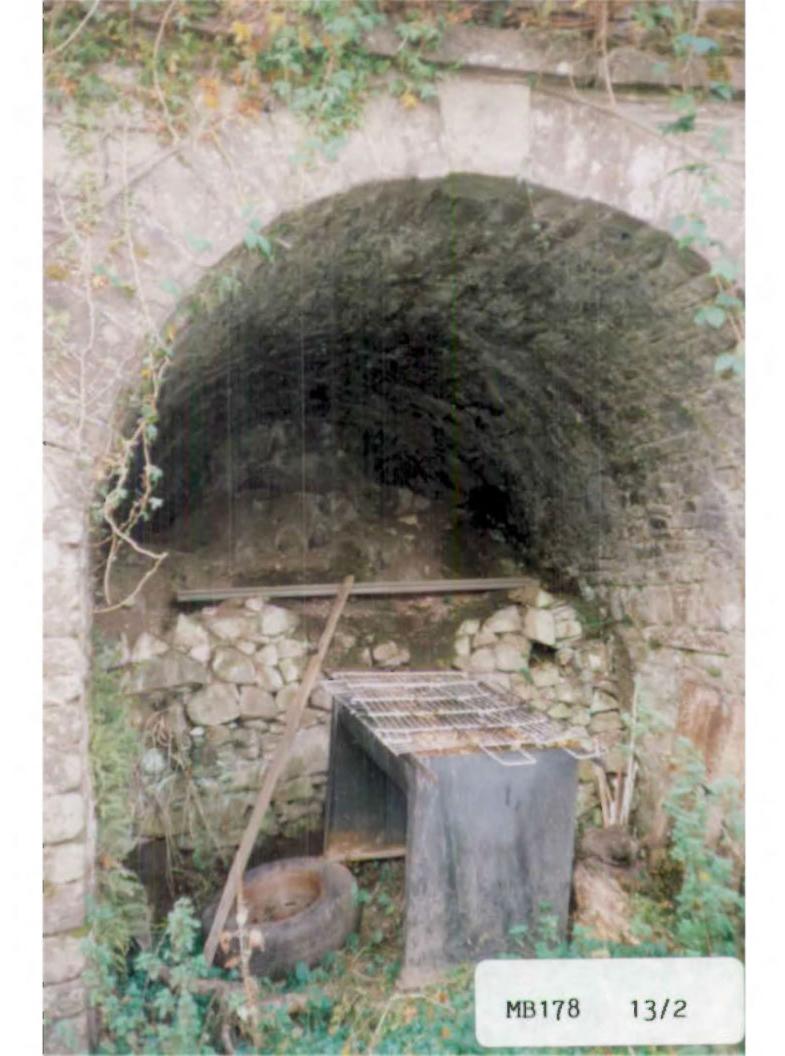

18

10

95

Site Notes/List or Scheduling Description

Canal arm and limekilns. EC19. Coursed rubble sandstone. Canal arm extends to wharf, formerly for the movement of coal and limestone. Limekilns set in embankment, three bays of two openings, with protruding terminating piers. Round arched recesses with dressed stone voussoirs and prominent keystones, beneath string course. Rubble stone piled to the back of opening. Now overgrown and derelict.