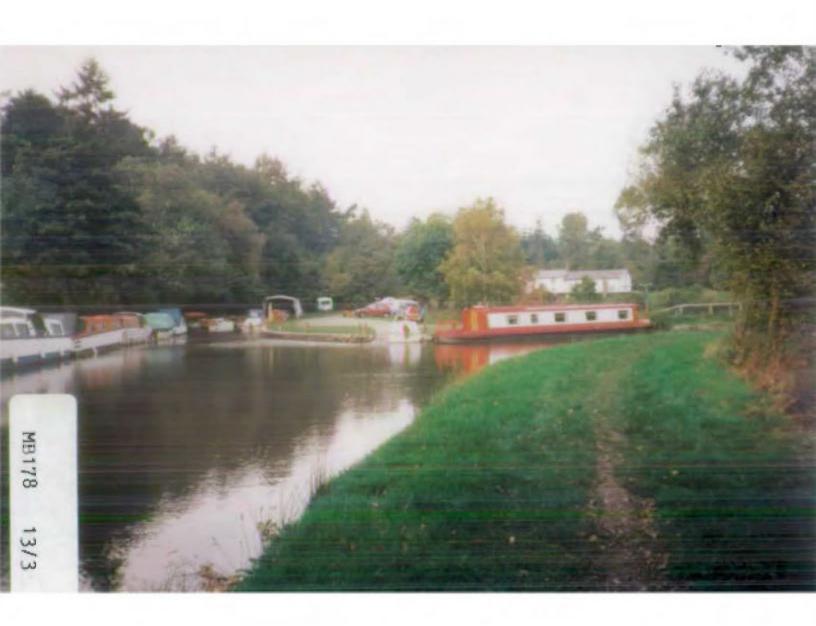

18

10

95

Site Notes/List or Scheduling Description

Canal arm and limekilns. EC19. Coursed rubble sandstone. Canal arm extends to wharf, formerly for the movement of coal and limestone. Limekilns set in embankment, three bays of two openings, with protruding terminating piers. Round arched recesses with dressed stone voussoirs and prominent keystones, beneath string course. Rubble stone piled to the back of opening. Now overgrown and derelict.