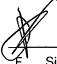

18

10

95

Site Notes/List or Scheduling Description

Canal arm and limekilns. EC19. Coursed rubble sandstone. Canal arm extends to wharf, formerly for the movement of coal and limestone. Limekilns set in embankment, three bays of two openings, with protruding terminating piers. Round arched recesses with dressed stone voussoirs and prominent keystones, beneath string course. Rubble stone piled to the back of opening. Now overgrown and derelict.