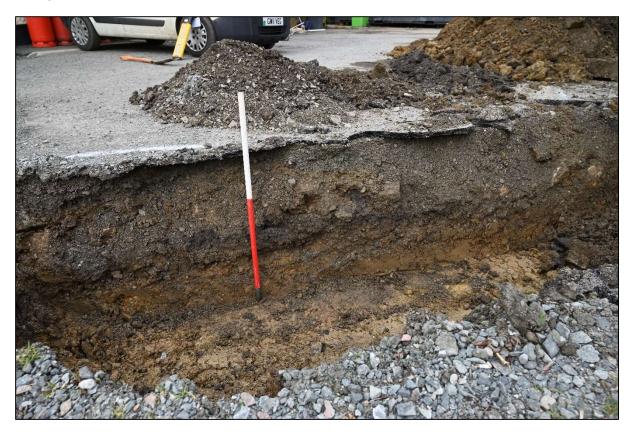

Prior to levelling the site, the development area was covered with a layer of tarmac (Context 1) which was up to 30 mm thick and had between 150 and 200 mm of yellow and grey gravel as a sub-base layer. This covered a thick layer of building debris (Context 2, Plates 5 and 6) resulting from the demolition of the Bryncuhelyn. Context 2 was up to 300 mm thick and extended over the whole of the area of the new shop. There was no sign of a soil layer below Context 2 suggesting the site may have been stripped before the house was demolished.

Plate 5: Context 2

Plate 6: Section through Contexts 1 and 2

Plate 7: Feature, Context 3

Plate 8: Context 6

Plate 9: Wall paper within Context 6

Plate 10: Bressumer from Context 6

Plate 11: Context 7

Plate 12: Wall, Context 8