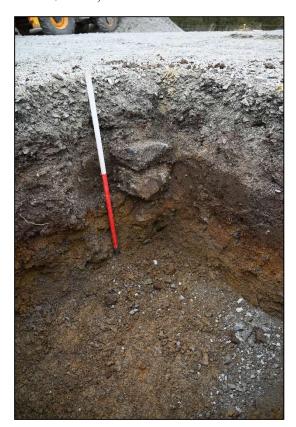

The western leg of the foundation trench was moderately disturbed. At the northern end was a dump of building debris which extended down to the base of the trench, approximately 1.3 m, which contained building stones, the occasional brick and crushed mortar. There were also large fragments of the one of the wall papers used in the house (Plate 9) and a large timber (Plate 10) within the deposits. The timber had a charred surface suggesting it might have been the bressumer over the fireplace in the house. This deposit ran for at least 5.9 m of the foundation trench. The dump of building rubble gives way to a thin line of crushed mortar, up to 90 mm thick which ran for 2.38 m (Context 7, Plate 11).

Plate 5: Context 2

Plate 6: Section through Contexts 1 and 2

Plate 7: Feature, Context 3

Plate 8: Context 6

Plate 9: Wall paper within Context 6

Plate 10: Bressumer from Context 6

Plate 11: Context 7

Plate 12: Wall, Context 8