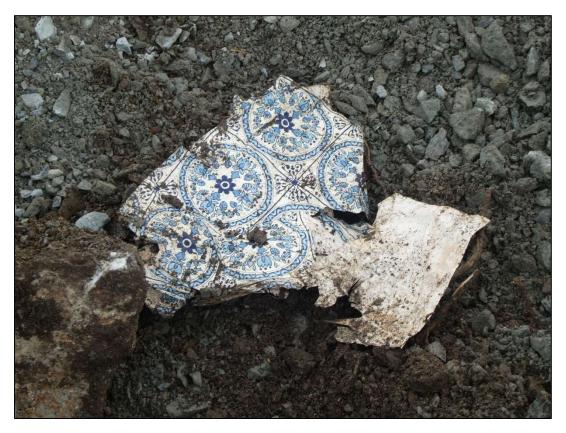

The western leg of the foundation trench was moderately disturbed. At the northern end was a dump of building debris which extended down to the base of the trench, approximately 1.3 m, which contained building stones, the occasional brick and crushed mortar. There were also large fragments of the one of the wall papers used in the house (Plate 9) and a large timber (Plate 10) within the deposits. The timber had a charred surface suggesting it might have been the bressumer over the fireplace in the house. This deposit ran for at least 5.9 m of the foundation trench. The dump of building rubble gives way to a thin line of crushed mortar, up to 90 mm thick which ran for 2.38 m (Context 7, Plate 11).

Plate 5: Context 2

Plate 6: Section through Contexts 1 and 2

Plate 7: Feature, Context 3

Plate 8: Context 6

Plate 9: Wall paper within Context 6

Plate 10: Bressumer from Context 6

Plate 11: Context 7

Plate 12: Wall, Context 8