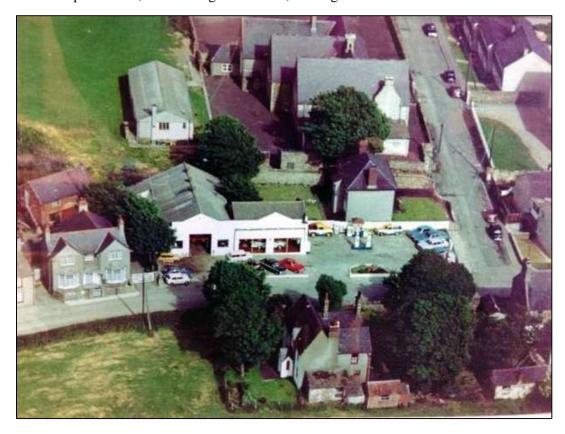

Until the late 1970's or early 1980's the site was occupied by a house Bryncuhelyn. A photograph taken before it was demolished (Plate 4) showed the house to have had a main range running at right angles to the road and two ranges at right angles to the south. There were, also lean too extensions to the west and a series of out buildings in the garden. The historic Ordnance Survey mapping shows that Bryncuhelyn was built before 1887 as it appears on the First Edition Anglesey Sheet VII.SW published in 1888, but surveyed a year earlier (Figure 2). The building is still standing in 1973 as it appears on the Ordnance Survey SH 4084 - SH 4184 map (Figure 3) published in that year, but revised in 1972.

Plate 2: Development area, before the groundworks, looking NW

Plate 3: Development area, before the groundworks, looking SW

Plate 4: Photograph of Bryncuhelyn before its demolition (image supplied by R. Williams)