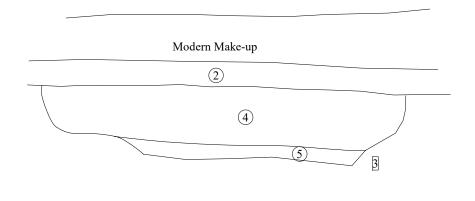

Prior to levelling the site, the development area was covered with a layer of tarmac (Context 1) which was up to 30 mm thick and had between 150 and 200 mm of yellow and grey gravel as a sub-base layer. This covered a thick layer of building debris (Context 2, Plates 5 and 6) resulting from the demolition of the Bryncuhelyn. Context 2 was up to 300 mm thick and extended over the whole of the area of the new shop. There was no sign of a soil layer below Context 2 suggesting the site may have been stripped before the house was demolished.

Context 2 sealed a range of features and deposits which are assumed to related to the house which previously occupied the site. In the northern foundation trench a single feature was recorded (Context 3, Plate 7, Figure 5) which had two fills. The upper fill (Context 4) was a very dark clay which contained fragments of both charcoal and coal, whilst the lower fill (Context 5) was slightly paler in colour, but also contained fragments of coal, together with the occasional sherd of 19<sup>th</sup> century pottery and glass. This layer was also disturbed with tree root. It is probable that this feature marks the location of one of the trees which occupied the northern side of the house.

Figure 5: Plan and Section of Context 3 Scale 1:20

Figure 6: Wall Sections Scale 1:20

Figure 7: Extract from the Tithe Map for the Parish of Amlwch 1841 Not to Scale

Plate 1: Development area, before the groundworks, looking NE