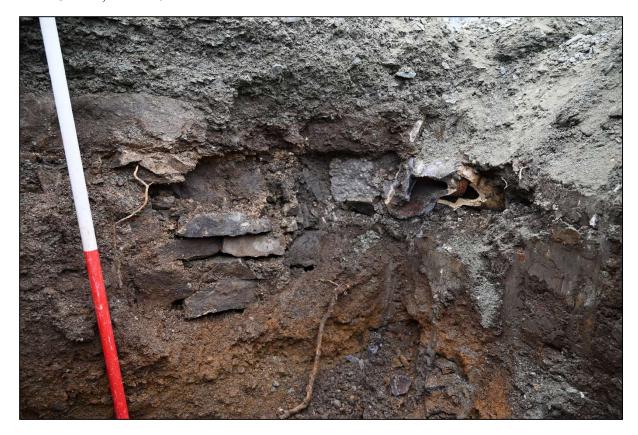

Six fragments of stone walling have been recorded from the groundworks. Two of these (Contexts 8 and 9, Plates 12 and 13, Figure 6) were in the trench dug, diagonally across the site for the ducting associated with the services to the new shop. These two walls run parallel and can be related to the walls defining the drive to the house shown on the historic mapping,

particularly the Ordnance Survey SH 4084 - SH 4184 map Published in 1975 (Figure 3, Plates 12 and 13). The remaining wall fragments can be related to the house that occupied the site until the late 1970's or early 1980's (Plates 14 – 17, Figure 6). The walls vary in width between 495 mm and 960 mm, which is assumed to reflect the load bearing quality of the walls the thinner walls (Context 11 and possibly 12) representing internal walls whilst the thicker walls (particularly Context 13) marking an external, load bearing wall.

Plate 13: Wall, Context 9

Plate 14: Wall, Context 10

Plate 15: Wall, Context 11

Plate 16: Wall, Context 12

Plate 17: Wall, Context 13