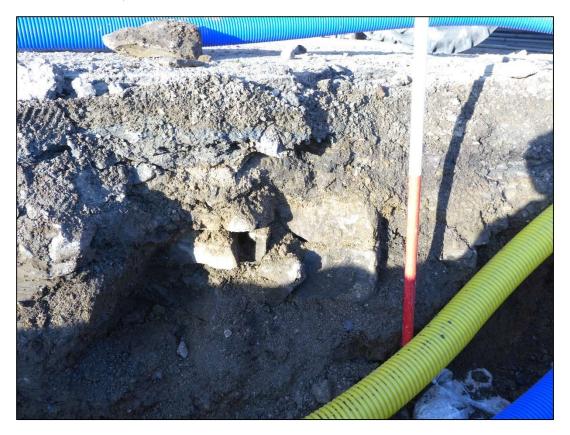

The western leg of the foundation trench was moderately disturbed. At the northern end was a dump of building debris which extended down to the base of the trench, approximately 1.3 m, which contained building stones, the occasional brick and crushed mortar. There were also large fragments of the one of the wall papers used in the house (Plate 9) and a large timber (Plate 10) within the deposits. The timber had a charred surface suggesting it might have been the bressumer over the fireplace in the house. This deposit ran for at least 5.9 m of the foundation trench. The dump of building rubble gives way to a thin line of crushed mortar, up to 90 mm thick which ran for 2.38 m (Context 7, Plate 11).

Plate 5: Context 2

Plate 6: Section through Contexts 1 and 2

Plate 7: Feature, Context 3

Plate 8: Context 6

Plate 9: Wall paper within Context 6

Plate 10: Bressumer from Context 6

Plate 11: Context 7

Plate 12: Wall, Context 8