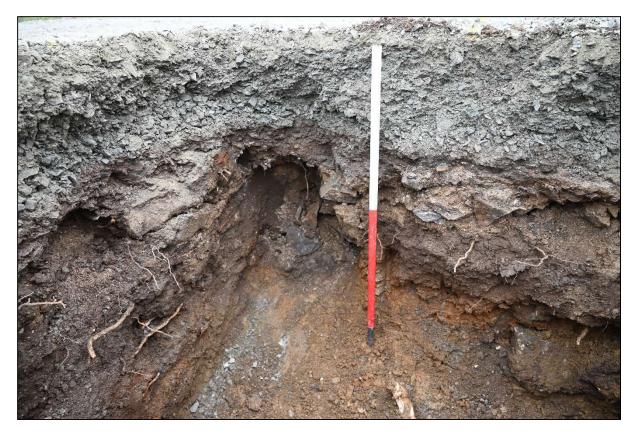

Context 2 sealed a range of features and deposits which are assumed to related to the house which previously occupied the site. In the northern foundation trench a single feature was recorded (Context 3, Plate 7, Figure 5) which had two fills. The upper fill (Context 4) was a very dark clay which contained fragments of both charcoal and coal, whilst the lower fill (Context 5) was slightly paler in colour, but also contained fragments of coal, together with the occasional sherd of 19<sup>th</sup> century pottery and glass. This layer was also disturbed with tree root. It is probable that this feature marks the location of one of the trees which occupied the northern side of the house.

Figure 5: Plan and Section of Context 3 Scale 1:20

Figure 6: Wall Sections Scale 1:20

Figure 7: Extract from the Tithe Map for the Parish of Amlwch 1841 Not to Scale

Plate 1: Development area, before the groundworks, looking NE

Plate 5: Context 2

Plate 6: Section through Contexts 1 and 2

Plate 7: Feature, Context 3

Plate 8: Context 6

Plate 9: Wall paper within Context 6

Plate 10: Bressumer from Context 6

Plate 11: Context 7

Plate 12: Wall, Context 8