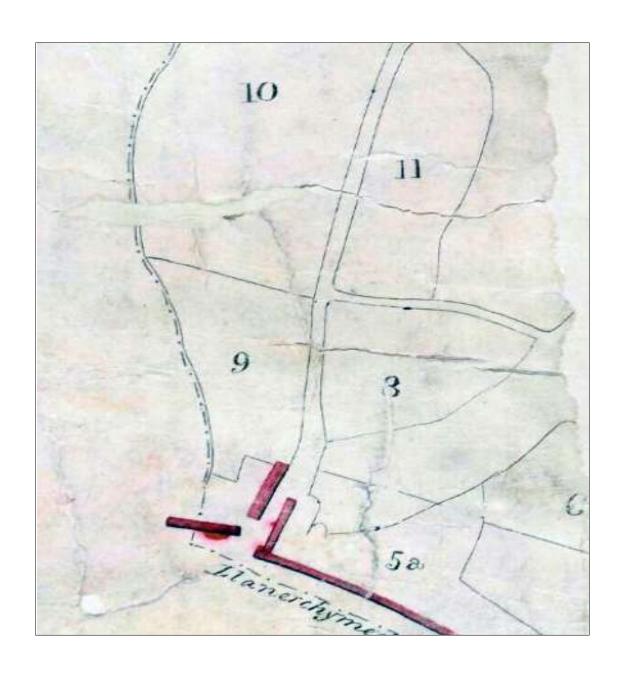

#### **Conclusions**

The limited archaeology recorded during the watching brief on the construction of the new shop at Twr Cuhelyn Street, Llanerchymedd, Ynys Môn, appears to relate to the house of Bryncuhelyn which previously occupied the site. This house is known to have been built before 1887, as it appears on the First Edition Ordnance Survey, Anglesey VII.SW map published in 1888, but surveyed a year earlier. The 1841 Tithe Map for the Parish of Amlwch suggests that the plot was empty, being shown as a field recorded as "Part of Bryn Llwyd" which was occupied by Richard Edmunds, but owned by William Pritchard Lloyd Esqr. A construction date between 1841 and 1888 would be consistent with the archaeological finds as no material earlier than the nineteenth century were either observed or recovered.

Figure 5: Plan and Section of Context 3 Scale 1:20

Figure 6: Wall Sections Scale 1:20

Figure 7: Extract from the Tithe Map for the Parish of Amlwch 1841 Not to Scale

Plate 1: Development area, before the groundworks, looking NE