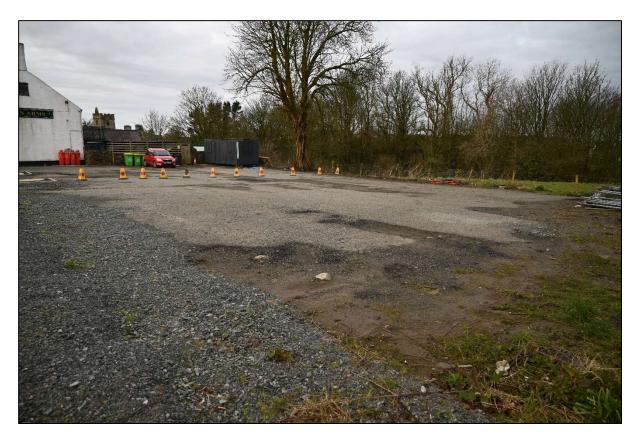

#### Introduction

**NGR:** Centred on SH 41828 84272

Status: Event PRN 49190

**Location and Topography:** (Figure 1)

The new shop is being constructed in the northern end of what was the carpark of the Twrcyhelyn Arms public house, Twr Cuhelyn Street, Llanerchymedd, Ynys Môn. Prior to the construction the carpark was covered in a patchy layer of tarmac and was bounded to the north and west by an open, pasture field (Plates 1 - 3), to the east by Twr Cuhelyn Street and to the south by the Twrcyhelyn Arms public house.

Figure 5: Plan and Section of Context 3 Scale 1:20

Figure 6: Wall Sections Scale 1:20

Figure 7: Extract from the Tithe Map for the Parish of Amlwch 1841 Not to Scale

Plate 1: Development area, before the groundworks, looking NE

Plate 2: Development area, before the groundworks, looking NW

Plate 3: Development area, before the groundworks, looking SW

Plate 4: Photograph of Bryncuhelyn before its demolition (image supplied by R. Williams)