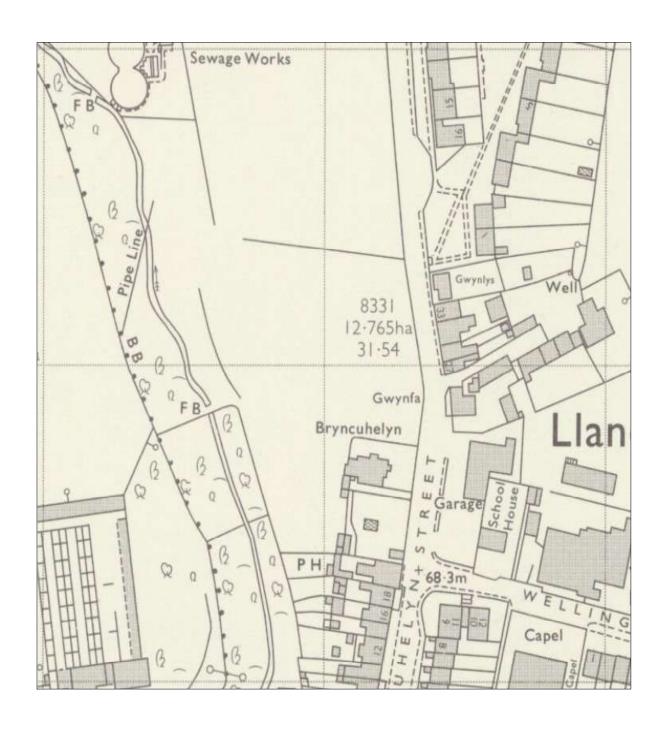

Until the late 1970's or early 1980's the site was occupied by a house Bryncuhelyn. A photograph taken before it was demolished (Plate 4) showed the house to have had a main range running at right angles to the road and two ranges at right angles to the south. There were, also lean too extensions to the west and a series of out buildings in the garden. The historic Ordnance Survey mapping shows that Bryncuhelyn was built before 1887 as it appears on the First Edition Anglesey Sheet VII.SW published in 1888, but surveyed a year earlier (Figure 2). The building is still standing in 1973 as it appears on the Ordnance Survey SH 4084 - SH 4184 map (Figure 3) published in that year, but revised in 1972.

Figure 1: Location Scale 1:25,000

Figure 2: Extract from the Anglesey VII.SW map published in 1888 Not to Scale

Figure 3: Extract from the Ordnance Survey SH 4084 - SH 4184 map
Published in 1975
Not to Scale