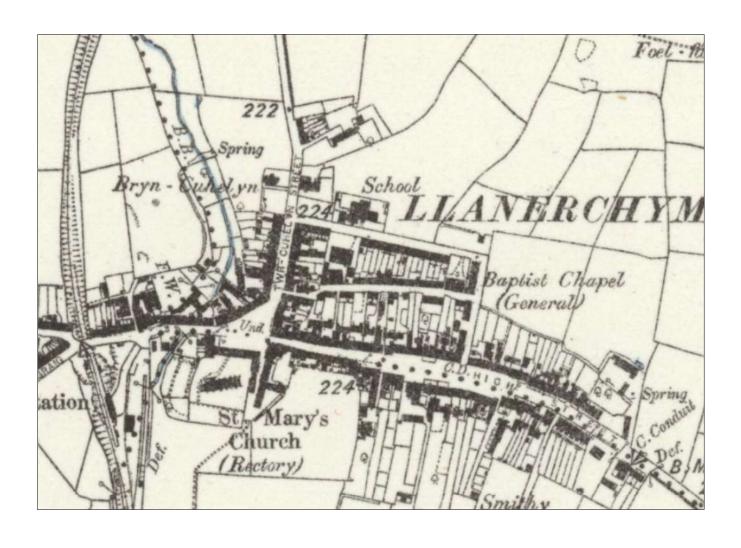

Until the late 1970's or early 1980's the site was occupied by a house Bryncuhelyn. A photograph taken before it was demolished (Plate 4) showed the house to have had a main range running at right angles to the road and two ranges at right angles to the south. There were, also lean too extensions to the west and a series of out buildings in the garden. The historic Ordnance Survey mapping shows that Bryncuhelyn was built before 1887 as it appears on the First Edition Anglesey Sheet VII.SW published in 1888, but surveyed a year earlier (Figure 2). The building is still standing in 1973 as it appears on the Ordnance Survey SH 4084 - SH 4184 map (Figure 3) published in that year, but revised in 1972.

Figure 1: Location Scale 1:25,000

Figure 2: Extract from the Anglesey VII.SW map published in 1888 Not to Scale

Figure 3: Extract from the Ordnance Survey SH 4084 - SH 4184 map
Published in 1975
Not to Scale