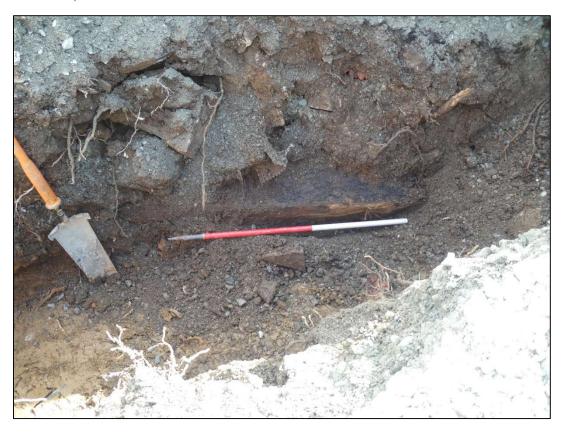

The western leg of the foundation trench was moderately disturbed. At the northern end was a dump of building debris which extended down to the base of the trench, approximately 1.3 m, which contained building stones, the occasional brick and crushed mortar. There were also large fragments of the one of the wall papers used in the house (Plate 9) and a large timber (Plate 10) within the deposits. The timber had a charred surface suggesting it might have been the bressumer over the fireplace in the house. This deposit ran for at least 5.9 m of the foundation trench. The dump of building rubble gives way to a thin line of crushed mortar, up to 90 mm thick which ran for 2.38 m (Context 7, Plate 11).

Plate 5: Context 2

Plate 6: Section through Contexts 1 and 2

Plate 7: Feature, Context 3

Plate 8: Context 6

Plate 9: Wall paper within Context 6

Plate 10: Bressumer from Context 6

Plate 11: Context 7

Plate 12: Wall, Context 8