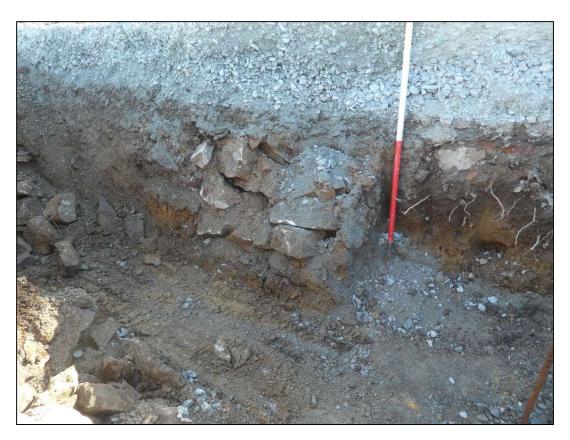

Six fragments of stone walling have been recorded from the groundworks. Two of these (Contexts 8 and 9, Plates 12 and 13, Figure 6) were in the trench dug, diagonally across the site for the ducting associated with the services to the new shop. These two walls run parallel and can be related to the walls defining the drive to the house shown on the historic mapping,

particularly the Ordnance Survey SH 4084 - SH 4184 map Published in 1975 (Figure 3, Plates 12 and 13). The remaining wall fragments can be related to the house that occupied the site until the late 1970's or early 1980's (Plates 14 – 17, Figure 6). The walls vary in width between 495 mm and 960 mm, which is assumed to reflect the load bearing quality of the walls the thinner walls (Context 11 and possibly 12) representing internal walls whilst the thicker walls (particularly Context 13) marking an external, load bearing wall.

Plate 13: Wall, Context 9

Plate 14: Wall, Context 10

Plate 15: Wall, Context 11

Plate 16: Wall, Context 12

Plate 17: Wall, Context 13