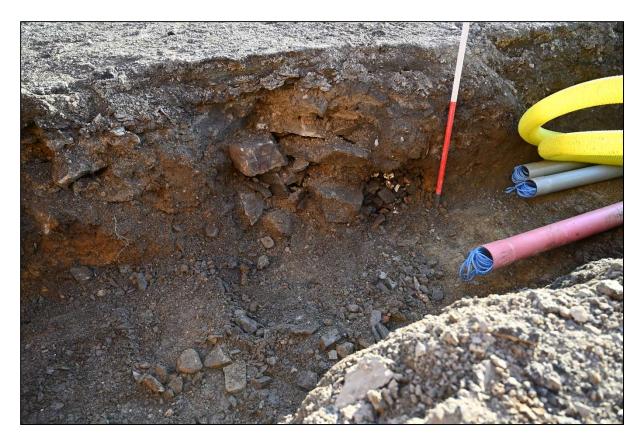

The western leg of the foundation trench was moderately disturbed. At the northern end was a dump of building debris which extended down to the base of the trench, approximately 1.3 m, which contained building stones, the occasional brick and crushed mortar. There were also large fragments of the one of the wall papers used in the house (Plate 9) and a large timber (Plate 10) within the deposits. The timber had a charred surface suggesting it might have been the bressumer over the fireplace in the house. This deposit ran for at least 5.9 m of the foundation trench. The dump of building rubble gives way to a thin line of crushed mortar, up to 90 mm thick which ran for 2.38 m (Context 7, Plate 11).

Plate 5: Context 2

Plate 6: Section through Contexts 1 and 2

Plate 7: Feature, Context 3

Plate 8: Context 6

Plate 9: Wall paper within Context 6

Plate 10: Bressumer from Context 6

Plate 11: Context 7

Plate 12: Wall, Context 8