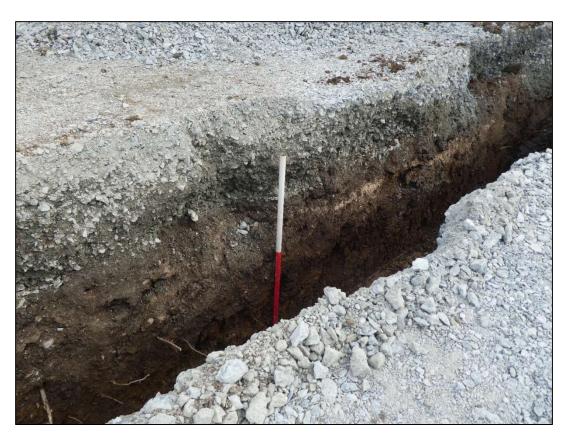

Prior to levelling the site, the development area was covered with a layer of tarmac (Context 1) which was up to 30 mm thick and had between 150 and 200 mm of yellow and grey gravel as a sub-base layer. This covered a thick layer of building debris (Context 2, Plates 5 and 6) resulting from the demolition of the Bryncuhelyn. Context 2 was up to 300 mm thick and extended over the whole of the area of the new shop. There was no sign of a soil layer below Context 2 suggesting the site may have been stripped before the house was demolished.

Plate 5: Context 2

Plate 6: Section through Contexts 1 and 2

Plate 7: Feature, Context 3

Plate 8: Context 6

Plate 9: Wall paper within Context 6

Plate 10: Bressumer from Context 6

Plate 11: Context 7

Plate 12: Wall, Context 8