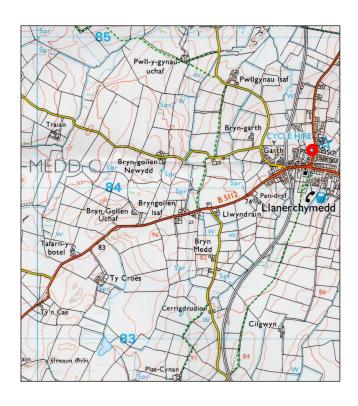

#### Introduction

**NGR:** Centred on SH 41828 84272

Status: Event PRN 49190

**Location and Topography:** (Figure 1)

The new shop is being constructed in the northern end of what was the carpark of the Twrcyhelyn Arms public house, Twr Cuhelyn Street, Llanerchymedd, Ynys Môn. Prior to the construction the carpark was covered in a patchy layer of tarmac and was bounded to the north and west by an open, pasture field (Plates 1 - 3), to the east by Twr Cuhelyn Street and to the south by the Twrcyhelyn Arms public house.

Figure 1: Location Scale 1:25,000

Figure 2: Extract from the Anglesey VII.SW map published in 1888 Not to Scale

Figure 3: Extract from the Ordnance Survey SH 4084 - SH 4184 map
Published in 1975
Not to Scale