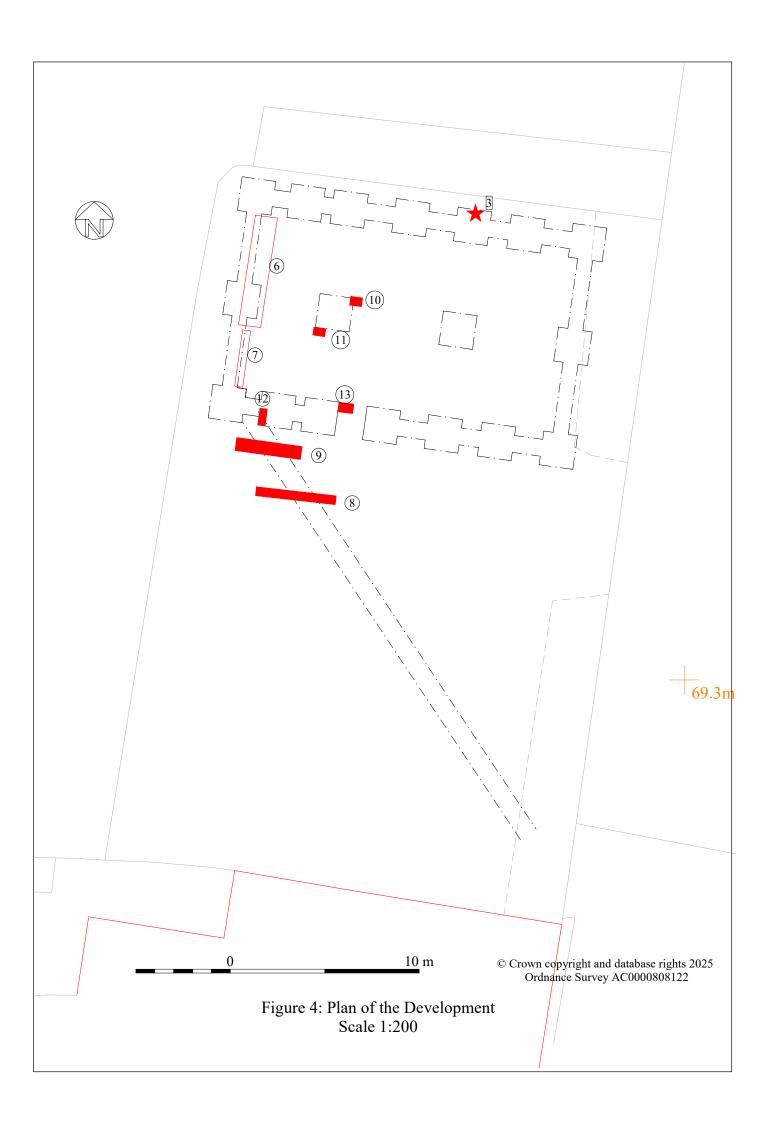

## Results (Figure 2)

The groundworks consisted of the footings for the new shop and a trench for the services which crossed the area of the carpark at an angle, towards the telegraph pole on the pavement near to the Twrcyhelyn Arms public house.

Prior to levelling the site, the development area was covered with a layer of tarmac (Context 1) which was up to 30 mm thick and had between 150 and 200 mm of yellow and grey gravel as a sub-base layer. This covered a thick layer of building debris (Context 2, Plates 5 and 6) resulting from the demolition of the Bryncuhelyn. Context 2 was up to 300 mm thick and extended over the whole of the area of the new shop. There was no sign of a soil layer below Context 2 suggesting the site may have been stripped before the house was demolished.

Context 2 sealed a range of features and deposits which are assumed to related to the house which previously occupied the site. In the northern foundation trench a single feature was recorded (Context 3, Plate 7, Figure 5) which had two fills. The upper fill (Context 4) was a very dark clay which contained fragments of both charcoal and coal, whilst the lower fill (Context 5) was slightly paler in colour, but also contained fragments of coal, together with the occasional sherd of 19<sup>th</sup> century pottery and glass. This layer was also disturbed with tree root. It is probable that this feature marks the location of one of the trees which occupied the northern side of the house.

The western leg of the foundation trench was moderately disturbed. At the northern end was a dump of building debris which extended down to the base of the trench, approximately 1.3 m, which contained building stones, the occasional brick and crushed mortar. There were also large fragments of the one of the wall papers used in the house (Plate 9) and a large timber (Plate 10) within the deposits. The timber had a charred surface suggesting it might have been the bressumer over the fireplace in the house. This deposit ran for at least 5.9 m of the foundation trench. The dump of building rubble gives way to a thin line of crushed mortar, up to 90 mm thick which ran for 2.38 m (Context 7, Plate 11).

Six fragments of stone walling have been recorded from the groundworks. Two of these (Contexts 8 and 9, Plates 12 and 13, Figure 6) were in the trench dug, diagonally across the site for the ducting associated with the services to the new shop. These two walls run parallel and can be related to the walls defining the drive to the house shown on the historic mapping,

particularly the Ordnance Survey SH 4084 - SH 4184 map Published in 1975 (Figure 3, Plates 12 and 13). The remaining wall fragments can be related to the house that occupied the site until the late 1970's or early 1980's (Plates 14 – 17, Figure 6). The walls vary in width between 495 mm and 960 mm, which is assumed to reflect the load bearing quality of the walls the thinner walls (Context 11 and possibly 12) representing internal walls whilst the thicker walls (particularly Context 13) marking an external, load bearing wall.