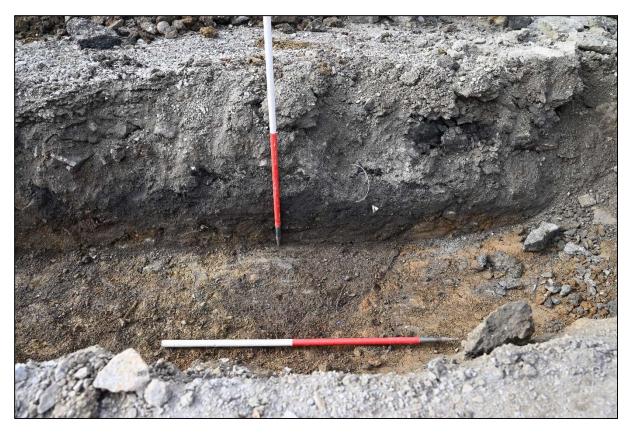

Prior to levelling the site, the development area was covered with a layer of tarmac (Context 1) which was up to 30 mm thick and had between 150 and 200 mm of yellow and grey gravel as a sub-base layer. This covered a thick layer of building debris (Context 2, Plates 5 and 6) resulting from the demolition of the Bryncuhelyn. Context 2 was up to 300 mm thick and extended over the whole of the area of the new shop. There was no sign of a soil layer below Context 2 suggesting the site may have been stripped before the house was demolished.

Plate 5: Context 2

Plate 6: Section through Contexts 1 and 2

Plate 7: Feature, Context 3

Plate 8: Context 6

Plate 9: Wall paper within Context 6

Plate 10: Bressumer from Context 6

Plate 11: Context 7

Plate 12: Wall, Context 8