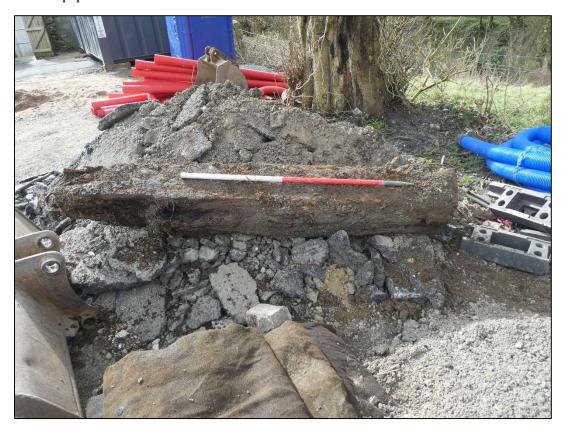

The western leg of the foundation trench was moderately disturbed. At the northern end was a dump of building debris which extended down to the base of the trench, approximately 1.3 m, which contained building stones, the occasional brick and crushed mortar. There were also large fragments of the one of the wall papers used in the house (Plate 9) and a large timber (Plate 10) within the deposits. The timber had a charred surface suggesting it might have been the bressumer over the fireplace in the house. This deposit ran for at least 5.9 m of the foundation trench. The dump of building rubble gives way to a thin line of crushed mortar, up to 90 mm thick which ran for 2.38 m (Context 7, Plate 11).

Plate 5: Context 2

Plate 6: Section through Contexts 1 and 2

Plate 7: Feature, Context 3

Plate 8: Context 6

Plate 9: Wall paper within Context 6

Plate 10: Bressumer from Context 6

Plate 11: Context 7

Plate 12: Wall, Context 8