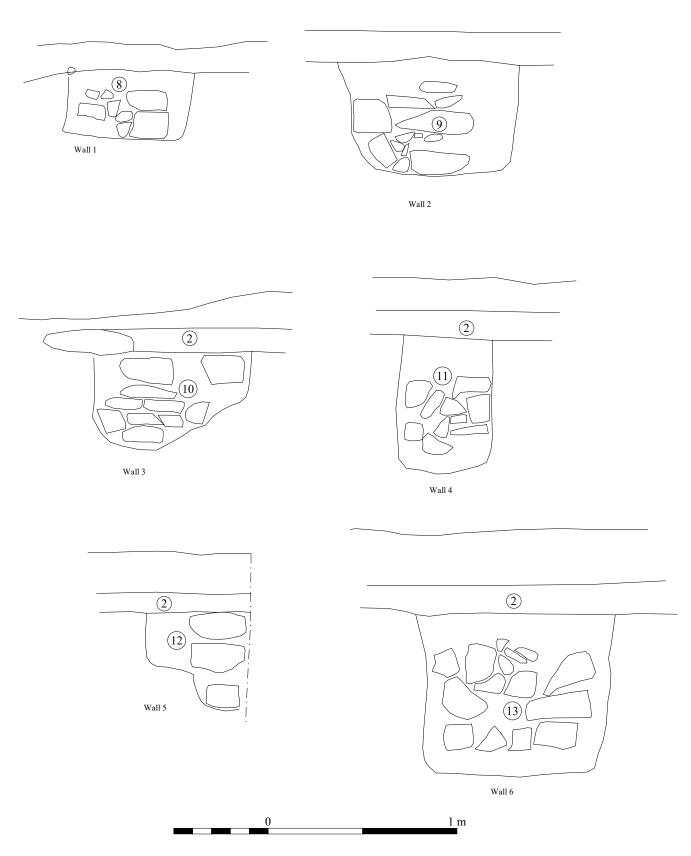

Six fragments of stone walling have been recorded from the groundworks. Two of these (Contexts 8 and 9, Plates 12 and 13, Figure 6) were in the trench dug, diagonally across the site for the ducting associated with the services to the new shop. These two walls run parallel and can be related to the walls defining the drive to the house shown on the historic mapping,

particularly the Ordnance Survey SH 4084 - SH 4184 map Published in 1975 (Figure 3, Plates 12 and 13). The remaining wall fragments can be related to the house that occupied the site until the late 1970's or early 1980's (Plates 14 – 17, Figure 6). The walls vary in width between 495 mm and 960 mm, which is assumed to reflect the load bearing quality of the walls the thinner walls (Context 11 and possibly 12) representing internal walls whilst the thicker walls (particularly Context 13) marking an external, load bearing wall.

Figure 5: Plan and Section of Context 3 Scale 1:20

Figure 6: Wall Sections Scale 1:20

Figure 7: Extract from the Tithe Map for the Parish of Amlwch 1841 Not to Scale

Plate 1: Development area, before the groundworks, looking NE

Plate 13: Wall, Context 9

Plate 14: Wall, Context 10

Plate 15: Wall, Context 11

Plate 16: Wall, Context 12

Plate 17: Wall, Context 13