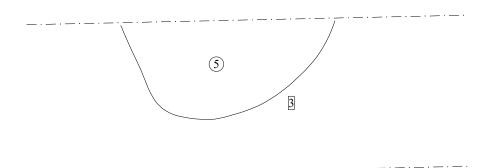

Context 2 sealed a range of features and deposits which are assumed to related to the house which previously occupied the site. In the northern foundation trench a single feature was recorded (Context 3, Plate 7, Figure 5) which had two fills. The upper fill (Context 4) was a very dark clay which contained fragments of both charcoal and coal, whilst the lower fill (Context 5) was slightly paler in colour, but also contained fragments of coal, together with the occasional sherd of 19<sup>th</sup> century pottery and glass. This layer was also disturbed with tree root. It is probable that this feature marks the location of one of the trees which occupied the northern side of the house.

Figure 5: Plan and Section of Context 3 Scale 1:20

Figure 6: Wall Sections Scale 1:20

Figure 7: Extract from the Tithe Map for the Parish of Amlwch 1841 Not to Scale

Plate 1: Development area, before the groundworks, looking NE