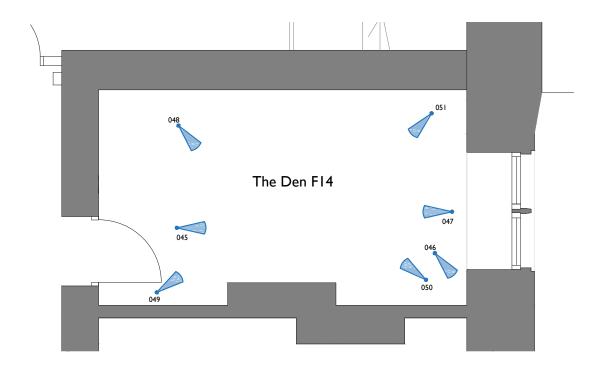

## THE DEN F14 FIRST FLOOR PLAN

FIG. 045 FIG. 046

FIG. 048

FIG. 049

FIG. 050

FIG. 051