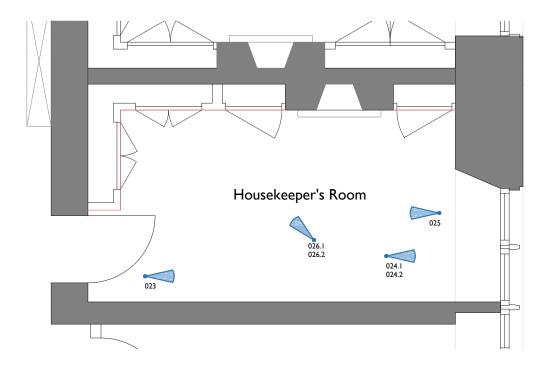

## HOUSEKEEPER'S ROOM GROUND FLOOR PLAN

FIG. 023

FIG. 024.I

FIG. 024.2

FIG. 025 FIG. 026.I FIG. 026.2