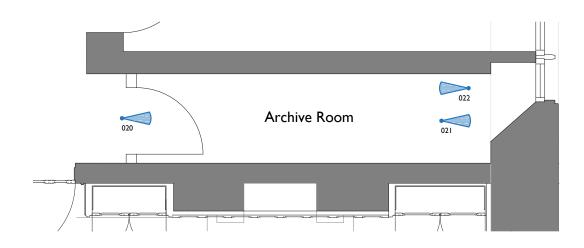

0- |
|------------------------|----|
|                        |    |
| GUN ROOM               | 0: |
|                        |    |
| CORRIDOR               | 19 |
|                        |    |
| ARCHIVE ROOM           | 2  |
| HOUSEKEEPER'S ROOM     | 25 |
| BUTLER'S PANTRY        | 3  |
| SOUTH ROOM PASSAGE F15 | 39 |
| THE DEN FI4            | 4. |
| DAY NURSARY F13        | 49 |
| SOUTH ROOM F12         | 57 |

## GROUND FLOOR PLAN

### AS EXISTING





## FIRST FLOOR PLAN

#### AS EXISTING





## GUN ROOM GROUND FLOOR PLAN









FIG. 001 FIG. 002







FIG. 004





FIG. 005



FIG. 006





FIG. 007









FIG. 010



## CORRIDOR GROUND FLOOR PLAN









FIG. 012

FIG. 013









FIG. 015 FIG. 016 FIG. 017





FIG. 018



FIG. 019



# ARCHIVE ROOM GROUND FLOOR PLAN











FIG. 020 FIG. 021 FIG. 022



## HOUSEKEEPER'S ROOM GROUND FLOOR PLAN







FIG. 023



FIG. 024.I





FIG. 024.2











FIG. 025 FIG. 026.I FIG. 026.2



## BUTLERS PANTRY GROUND FLOOR PLAN







FIG. 028



FIG. 029







FIG. 030 FIG. 031









FIG. 033



FIG. 034





FIG. 035









FIG. 037



## SOUTHROOM PASSAGE FI5 FIRST FLOOR PLAN











FIG. 038

FIG. 039

FIG. 040









FIG. 041 FIG. 042





## THE DEN F14 FIRST FLOOR PLAN











FIG. 045 FIG. 046









FIG. 048



FIG. 049





FIG. 050



FIG. 051



## DAY NURSARY F13 FIRST FLOOR PLAN







FIG. 052





FIG. 053





FIG. 054





FIG. 055







FIG. 056 FIG. 057



## SOUTH ROOM F12 FIRST FLOOR PLAN







FIG. 058





FIG. 059





FIG. 060





FIG. 061