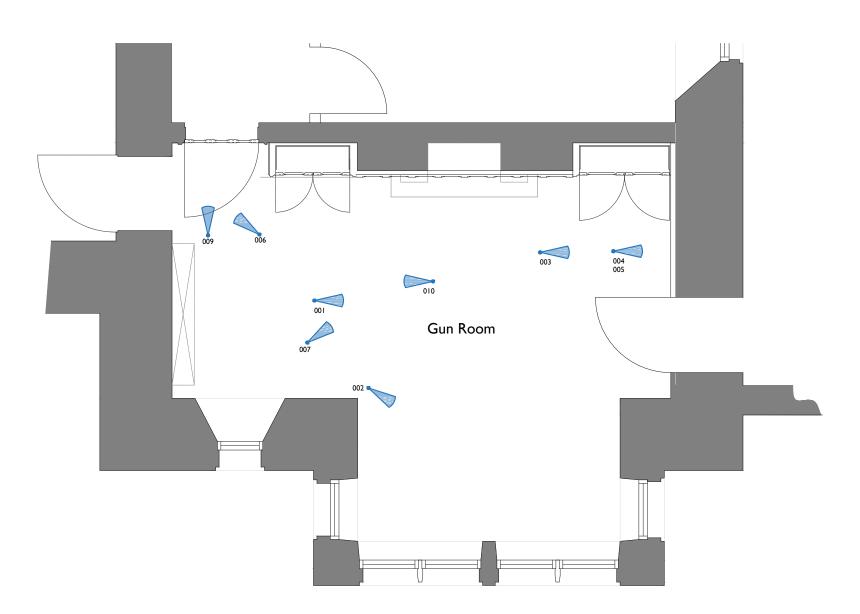

## GUN ROOM GROUND FLOOR PLAN

FIG. 001 FIG. 002

FIG. 004

FIG. 005

FIG. 006

FIG. 007

FIG. 010