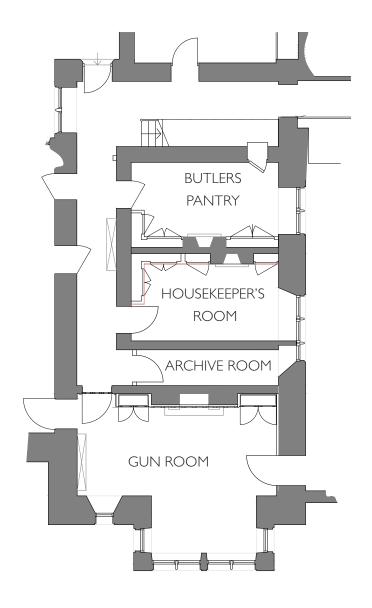

uld contact Purcell at info@purcelluk.com.

Purcell asserts its moral rights to be identified as the author of this work under the Copyright, Designs and Patents Act 1988.

Purcell® is the trading name of Purcell Miller Tritton LLP.

© Purcell 2015



## BODNANT HALL KITCHEN - PHOTOGRAPHIC REPORT

## CONTENTS

| EXISTING PLANS         | 0- |
|------------------------|----|
|                        |    |
| GUN ROOM               | 0: |
|                        |    |
| CORRIDOR               | 19 |
|                        |    |
| ARCHIVE ROOM           | 2  |
| HOUSEKEEPER'S ROOM     | 25 |
| BUTLER'S PANTRY        | 3  |
| SOUTH ROOM PASSAGE F15 | 39 |
| THE DEN FI4            | 4. |
| DAY NURSARY F13        | 49 |
| SOUTH ROOM F12         | 57 |

## GROUND FLOOR PLAN

### AS EXISTING





## FIRST FLOOR PLAN

#### AS EXISTING





## GUN ROOM GROUND FLOOR PLAN









FIG. 001 FIG. 002







FIG. 004





FIG. 005



FIG. 006





FIG. 007









FIG. 010



## CORRIDOR GROUND FLOOR PLAN









FIG. 012

FIG. 013









FIG. 015 FIG. 016 FIG. 017





FIG. 018



FIG. 019



# ARCHIVE ROOM GROUND FLOOR PLAN











FIG. 020 FIG. 021 FIG. 022



## HOUSEKEEPER'S ROOM GROUND FLOOR PLAN







FIG. 023



FIG. 024.I





FIG. 024.2











FIG. 025 FIG. 026.I FIG. 026.2



## BUTLERS PANTRY GROUND FLOOR PLAN







FIG. 028



FIG. 029







FIG. 030 FIG. 031









FIG. 033



FIG. 034





FIG. 035









FIG. 037



## SOUTHROOM PASSAGE FI5 FIRST FLOOR PLAN











FIG. 038

FIG. 039

FIG. 040









FIG. 041 FIG. 042





## THE DEN F14 FIRST FL