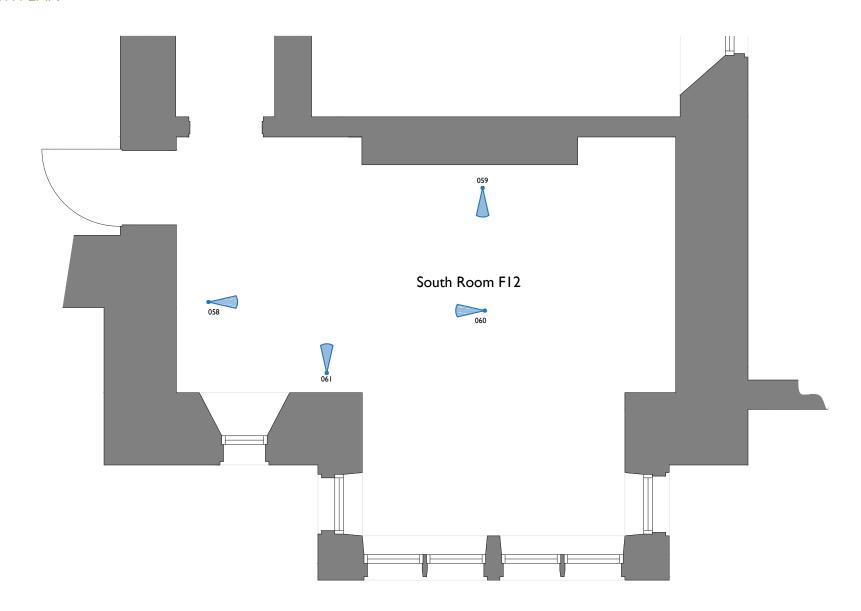

5 FIG. 016 FIG. 017





FIG. 018



FIG. 019



# ARCHIVE ROOM GROUND FLOOR PLAN











FIG. 020 FIG. 021 FIG. 022



## HOUSEKEEPER'S ROOM GROUND FLOOR PLAN







FIG. 023



FIG. 024.I





FIG. 024.2











FIG. 025 FIG. 026.I FIG. 026.2



## BUTLERS PANTRY GROUND FLOOR PLAN







FIG. 028



FIG. 029







FIG. 030 FIG. 031









FIG. 033



FIG. 034





FIG. 035









FIG. 037



## SOUTHROOM PASSAGE FI5 FIRST FLOOR PLAN











FIG. 038

FIG. 039

FIG. 040









FIG. 041 FIG. 042





## THE DEN F14 FIRST FLOOR PLAN











FIG. 045 FIG. 046









FIG. 048



FIG. 049





FIG. 050



FIG. 051



## DAY NURSARY F13 FIRST FLOOR PLAN







FIG. 052





FIG. 053





FIG. 054





FIG. 055







FIG. 056 FIG. 057



## SOUTH ROOM F12 FIRST FLOOR PLAN







FIG. 058





FIG. 059





FIG. 060





FIG. 061