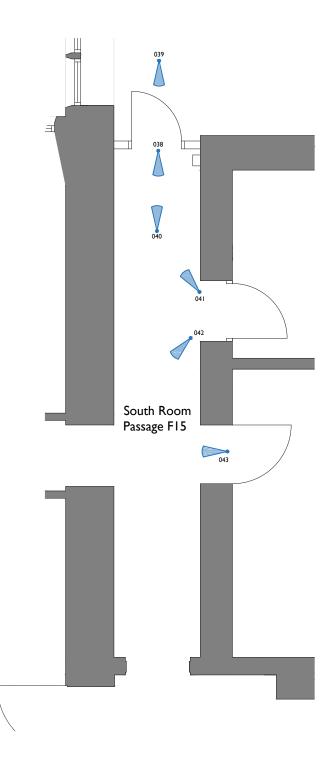

## SOUTHROOM PASSAGE FI5 FIRST FLOOR PLAN

FIG. 038

FIG. 039

FIG. 040

FIG. 041 FIG. 042