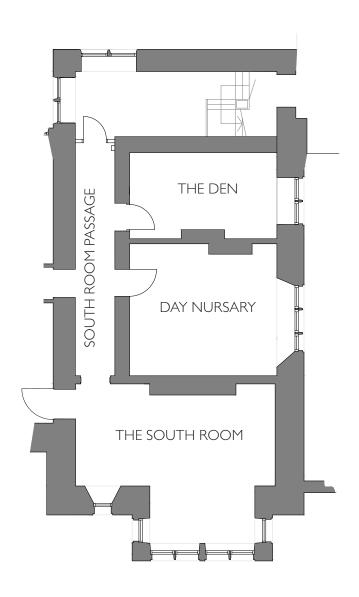

Purcell asserts its moral rights to be identified as the author of this work under the Copyright, Designs and Patents Act 1988.

Purcell® is the trading name of Purcell Miller Tritton LLP.

© Purcell 2015



## BODNANT HALL KITCHEN - PHOTOGRAPHIC REPORT

## CONTENTS

| EXISTING PLANS         | 0- |
|------------------------|----|
|                        |    |
| GUN ROOM               | 0: |
|                        |    |
| CORRIDOR               | 19 |
|                        |    |
| ARCHIVE ROOM           | 2  |
| HOUSEKEEPER'S ROOM     | 25 |
| BUTLER'S PANTRY        | 3  |
| SOUTH ROOM PASSAGE F15 | 39 |
| THE DEN FI4            | 4. |
| DAY NURSARY F13        | 49 |
| SOUTH ROOM F12         | 57 |

## GROUND FLOOR PLAN

### AS EXISTING





## FIRST FLOOR PLAN

#### AS EXISTING





## GUN ROOM GROUND FLOOR PLAN









FIG. 001 FIG. 002







FIG. 004





FIG. 005



FIG. 006





FIG. 007









FIG. 010



## CORRIDOR GROUND FLOOR PLAN









FIG. 012

FIG. 013









FIG. 015 FIG. 016 FIG. 017





FIG. 018



FIG. 019



# ARCHIVE ROOM GROUND FLOOR PLAN











FIG. 020 FIG. 021 FIG. 022



## HOUSEKEEPER'S ROOM GROUND FLOOR PLAN







FIG. 023



FIG. 024.I





FIG. 024.2











FIG. 025 FIG. 026.I FIG. 026.2



## BUTLERS PANTRY GROUND FLOOR PLAN







FIG. 028



FIG. 029







FIG. 030 FIG. 031









FIG. 033



FIG. 034





FIG. 035









FIG. 037



## SOUTHROOM PASSAGE FI5 FIRST FLOOR PLAN











FIG. 038

FIG. 039

FIG. 040









FIG. 041 FIG. 042





## THE DEN F14 FIRST FLOOR PLAN











FIG. 045 FIG. 046