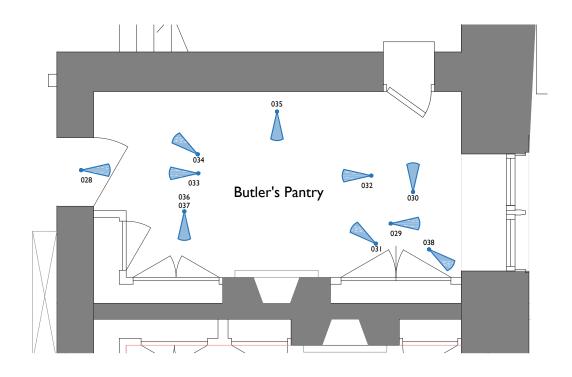

## BUTLERS PANTRY GROUND FLOOR PLAN

FIG. 028

FIG. 029

FIG. 030 FIG. 031

FIG. 033

FIG. 034

FIG. 035

FIG. 037