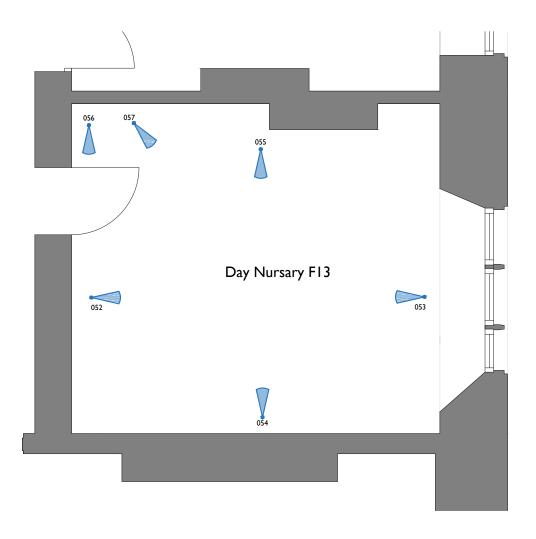

## DAY NURSARY F13 FIRST FLOOR PLAN

FIG. 052

FIG. 053

FIG. 054

FIG. 055

FIG. 056 FIG. 057