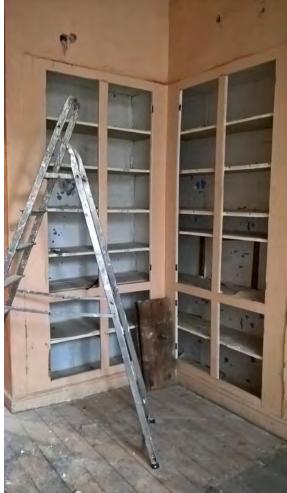

|
| CORRIDOR               | 19 |
|                        |    |
| ARCHIVE ROOM           | 2  |
| HOUSEKEEPER'S ROOM     | 25 |
| BUTLER'S PANTRY        | 3  |
| SOUTH ROOM PASSAGE F15 | 39 |
| THE DEN FI4            | 4. |
| DAY NURSARY F13        | 49 |
| SOUTH ROOM F12         | 57 |

## GROUND FLOOR PLAN

### AS EXISTING





## FIRST FLOOR PLAN

#### AS EXISTING





## GUN ROOM GROUND FLOOR PLAN









FIG. 001 FIG. 002







FIG. 004





FIG. 005



FIG. 006





FIG. 007









FIG. 010



## CORRIDOR GROUND FLOOR PLAN









FIG. 012

FIG. 013









FIG. 015 FIG. 016 FIG. 017





FIG. 018



FIG. 019



# ARCHIVE ROOM GROUND FLOOR PLAN











FIG. 020 FIG. 021 FIG. 022



## HOUSEKEEPER'S ROOM GROUND FLOOR PLAN







FIG. 023



FIG. 024.I





FIG. 024.2











FIG. 025 FIG. 026.I FIG. 026.2



## BUTLERS PANTRY GROUND FLOOR PLAN







FIG. 028



FIG. 029







FIG. 030 FIG. 031









FIG. 033



FIG. 034





FIG. 035









FIG. 037



## SOUTHROOM PASSAGE FI5 FIRST FLOOR PLAN











FIG. 038

FIG. 039

FIG. 040









FIG. 041 FIG. 042





## THE DEN F14 FIRST FLOOR PLAN











FIG. 045 FIG. 046









FIG. 048



FIG. 049





FIG. 050



FIG. 051



## DAY NURSARY F13 FIRST FLOOR PLAN







FIG. 052





FIG. 053





FIG. 054





FIG. 055







FIG. 056 FIG. 057



## SOUTH ROOM F12 FIRST FLOOR PLAN







FIG. 058





FIG. 059





FIG. 060





FIG. 061