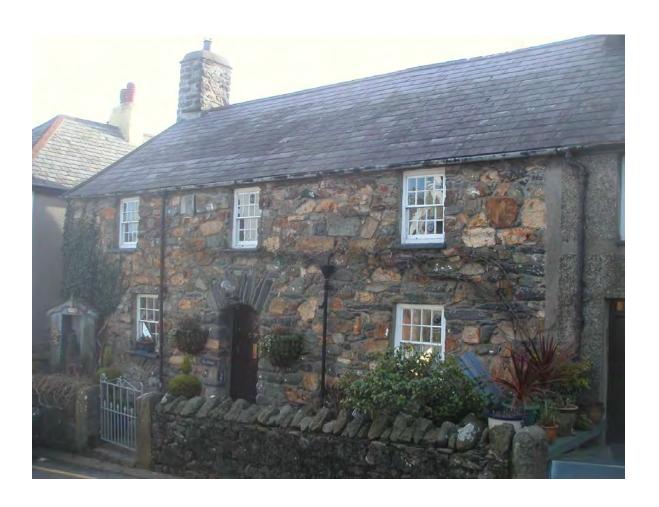

#### Site address

Tŷ Mawr, Castle Street, Criccieth, Gwynedd LL52 0DP

## LIST OF PHOTOGRAPHS INCLUDED ON CD

| 001 | outorier north (front) elevation                           |
|-----|------------------------------------------------------------|
| 001 | exterior, north (front) elevation                          |
| 002 | Truss 1 (E face)                                           |
| 003 | Truss 1, windbrace                                         |
| 004 | Truss 2 (W face)                                           |
| 005 | detail of Truss 2                                          |
| 006 | Truss 2 ( W face)                                          |
| 007 | exterior, south (rear) elevation, showing projecting stair |
| 009 | corbelled chimney                                          |