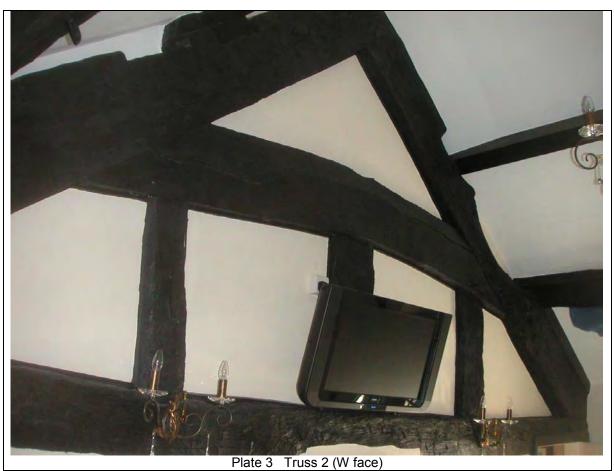

## LIST OF PHOTOGRAPHS INCLUDED ON CD

| 001 | outorier north (front) elevation                           |
|-----|------------------------------------------------------------|
| 001 | exterior, north (front) elevation                          |
| 002 | Truss 1 (E face)                                           |
| 003 | Truss 1, windbrace                                         |
| 004 | Truss 2 (W face)                                           |
| 005 | detail of Truss 2                                          |
| 006 | Truss 2 ( W face)                                          |
| 007 | exterior, south (rear) elevation, showing projecting stair |
| 009 | corbelled chimney                                          |