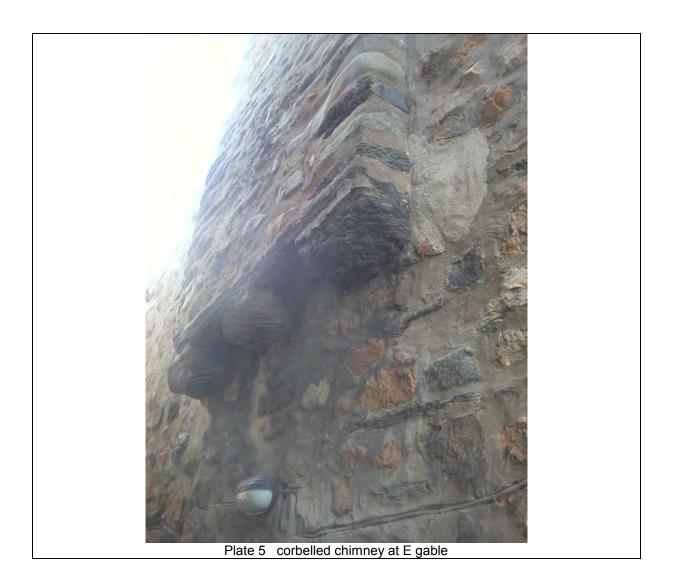

## LIST OF PHOTOGRAPHS INCLUDED ON CD

| 001 | outorier north (front) elevation                           |
|-----|------------------------------------------------------------|
| 001 | exterior, north (front) elevation                          |
| 002 | Truss 1 (E face)                                           |
| 003 | Truss 1, windbrace                                         |
| 004 | Truss 2 (W face)                                           |
| 005 | detail of Truss 2                                          |
| 006 | Truss 2 ( W face)                                          |
| 007 | exterior, south (rear) elevation, showing projecting stair |
| 009 | corbelled chimney                                          |