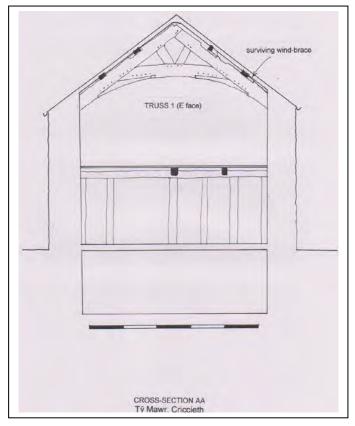

## Methodology

The cross-sections have been drawn by hand and are based on approximate site measurements and photographs taken on site during the inspection.

## <u>Houses of the Welsh Countryside (Peter Smith)</u> included on maps

- 19 (windbraces)
- 20 (cusping in roof trusses)
- 27 (Regional house type A)
- 37 (post and panel partition)
- 43 (ornate open roof)