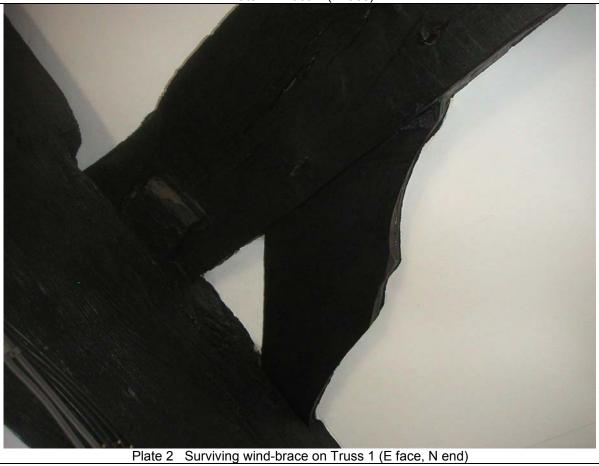

## <u>Houses of the Welsh Countryside (Peter Smith)</u> included on maps

- 19 (windbraces)
- 20 (cusping in roof trusses)
- 27 (Regional house type A)
- 37 (post and panel partition)
- 43 (ornate open roof)

## LIST OF PHOTOGRAPHS INCLUDED ON CD

| 001 | outorier north (front) elevation                           |
|-----|------------------------------------------------------------|
| 001 | exterior, north (front) elevation                          |
| 002 | Truss 1 (E face)                                           |
| 003 | Truss 1, windbrace                                         |
| 004 | Truss 2 (W face)                                           |
| 005 | detail of Truss 2                                          |
| 006 | Truss 2 ( W face)                                          |
| 007 | exterior, south (rear) elevation, showing projecting stair |
| 009 | corbelled chimney                                          |