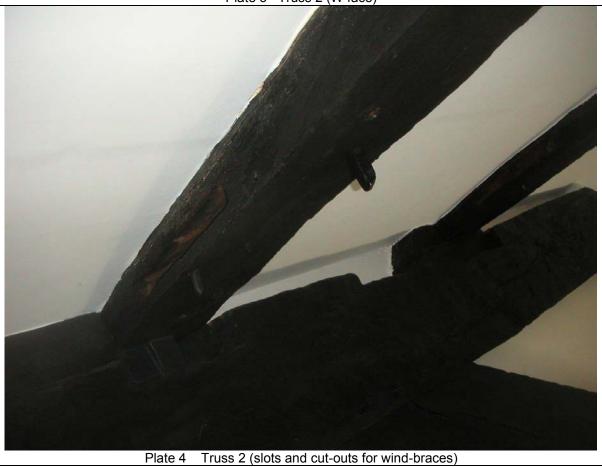

## <u>Houses of the Welsh Countryside (Peter Smith)</u> included on maps

- 19 (windbraces)
- 20 (cusping in roof trusses)
- 27 (Regional house type A)
- 37 (post and panel partition)
- 43 (ornate open roof)