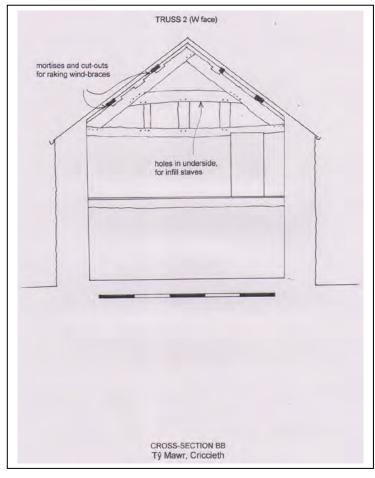

## Methodology

The cross-sections have been drawn by hand and are based on approximate site measurements and photographs taken on site during the inspection.

## <u>Houses of the Welsh Countryside (Peter Smith)</u> included on maps

- 19 (windbraces)
- 20 (cusping in roof trusses)
- 27 (Regional house type A)
- 37 (post and panel partition)
- 43 (ornate open roof)

## LIST OF PHOTOGRAPHS INCLUDED ON CD

| 001 | outorier north (front) elevation                           |
|-----|------------------------------------------------------------|
| 001 | exterior, north (front) elevation                          |
| 002 | Truss 1 (E face)                                           |
| 003 | Truss 1, windbrace                                         |
| 004 | Truss 2 (W face)                                           |
| 005 | detail of Truss 2                                          |
| 006 | Truss 2 ( W face)                                          |
| 007 | exterior, south (rear) elevation, showing projecting stair |
| 009 | corbelled chimney                                          |