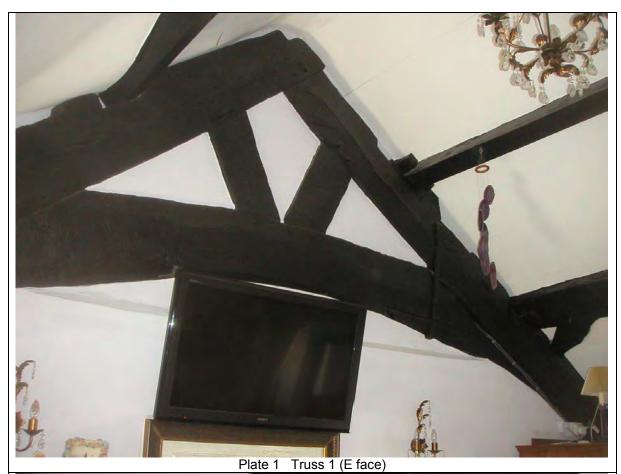

## <u>Houses of the Welsh Countryside (Peter Smith)</u> included on maps

- 19 (windbraces)
- 20 (cusping in roof trusses)
- 27 (Regional house type A)
- 37 (post and panel partition)
- 43 (ornate open roof)

## LIST OF PHOTOGRAPHS INCLUDED ON CD

| 001 | outorier north (front) elevation                           |
|-----|------------------------------------------------------------|
| 001 | exterior, north (front) elevation                          |
| 002 | Truss 1 (E face)                                           |
| 003 | Truss 1, windbrace                                         |
| 004 | Truss 2 (W face)                                           |
| 005 | detail of Truss 2                                          |
| 006 | Truss 2 ( W face)                                          |
| 007 | exterior, south (rear) elevation, showing projecting stair |
| 009 | corbelled chimney                                          |