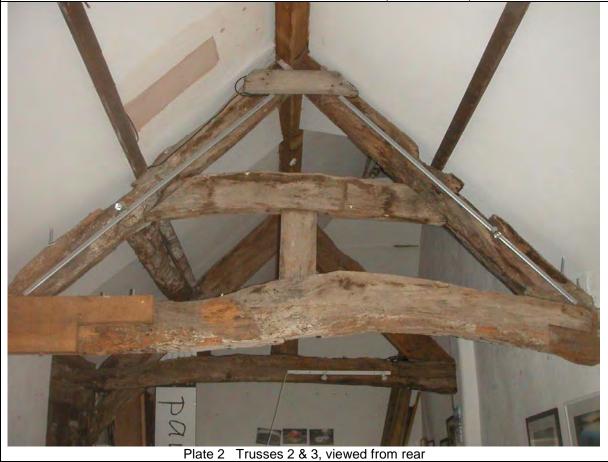

Plate 1 Trusses 1 & 2, viewed from front (Palace Street)

Plate 3 Truss 3 (viewed from rear)

Plate 4 Truss 3 (viewed from front)

Plate 5 Truss 1 (viewed from front)

## LIST OF PHOTOGRAPHS INCLUDED ON CD

| ref 6 palace    |                                              |                   |
|-----------------|----------------------------------------------|-------------------|
| 001             | Trusses 1 & 2, from front (ie Palace Street) | Plate 1 of report |
| 002             | Trusses 2 & 3, from rear                     | Plate 2           |
| 003             | Truss 3, from rear                           | Plate 3           |
| 004             | Truss 1, from front                          | Plate 5           |
| 005             | Truss 3, from front                          | Plate 4           |
| 006             | Post below north end of Truss 3              | Plate 7           |
| 007             | Wattle and daub next to post on north wall   |                   |
| 800             | Ceiling to ground floor, below Trusses 1 & 2 |                   |
| 009             | Beam below Truss 1, south end                |                   |
| 010             | ditto                                        |                   |
| 011             | ditto, north end                             |                   |
| 012             | ditto, north end                             |                   |
| 013             | exterior on Palace Street                    | cover             |
| 014             | close-up of post                             |                   |
| 015             | ditto                                        |                   |
|                 |                                              |                   |
| ref 6 palace st |                                              |                   |
| 001             | oak framed wall                              |                   |
| 002             | ditto                                        |                   |