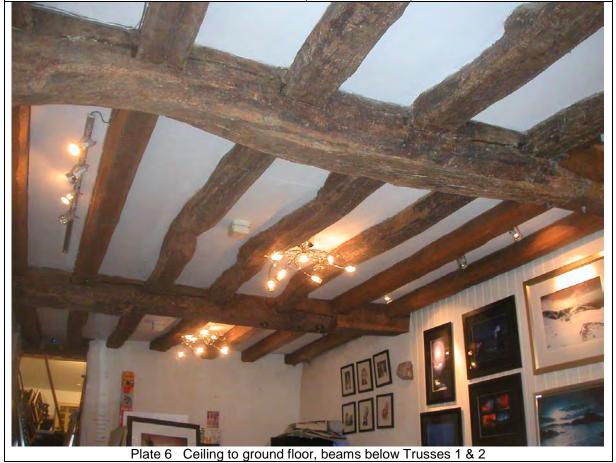

## LIST OF PHOTOGRAPHS INCLUDED ON CD

| ref 6 palace    |                                              |                   |
|-----------------|----------------------------------------------|-------------------|
| 001             | Trusses 1 & 2, from front (ie Palace Street) | Plate 1 of report |
| 002             | Trusses 2 & 3, from rear                     | Plate 2           |
| 003             | Truss 3, from rear                           | Plate 3           |
| 004             | Truss 1, from front                          | Plate 5           |
| 005             | Truss 3, from front                          | Plate 4           |
| 006             | Post below north end of Truss 3              | Plate 7           |
| 007             | Wattle and daub next to post on north wall   |                   |
| 800             | Ceiling to ground floor, below Trusses 1 & 2 |                   |
| 009             | Beam below Truss 1, south end                |                   |
| 010             | ditto                                        |                   |
| 011             | ditto, north end                             |                   |
| 012             | ditto, north end                             |                   |
| 013             | exterior on Palace Street                    | cover             |
| 014             | close-up of post                             |                   |
| 015             | ditto                                        |                   |
|                 |                                              |                   |
| ref 6 palace st |                                              |                   |
| 001             | oak framed wall                              |                   |
| 002             | ditto                                        |                   |