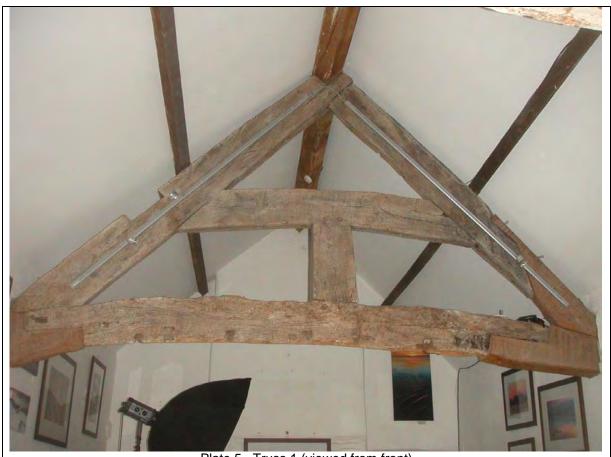

Plate 1 Trusses 1 & 2, viewed from front (Palace Street)

Plate 3 Truss 3 (viewed from rear)

Plate 4 Truss 3 (viewed from front)

Plate 5 Truss 1 (viewed from front)

## LIST OF PHOTOGRAPHS INCLUDED ON CD

| ref 6 palace    |                                              |                   |
|-----------------|----------------------------------------------|-------------------|
| 001             | Trusses 1 & 2, from front (ie Palace Street) | Plate 1 of report |
| 002             | Trusses 2 & 3, from rear                     | Plate 2           |
| 003             | Truss 3, from rear                           | Plate 3           |
| 004             | Truss 1, from front                          | Plate 5           |
| 005             | Truss 3, from front                          | Plate 4           |
| 006             | Post below north end of Truss 3              | Plate 7           |
| 007             | Wattle and daub next to post on north wall   |                   |
| 800             | Ceiling to ground floor, below Trusses 1 & 2 |                   |
| 009             | Beam below Truss 1, south end                |                   |
| 010             | ditto                                        |                   |
| 011             | ditto, north end                             |                   |
| 012             | ditto, north end                             |                   |
| 013             | exterior on Palace Street                    | cover             |
| 014             | close-up of post                             |                   |
| 015             | ditto                                        |                   |
|                 |                                              |                   |
| ref 6 palace st |                                              |                   |
| 001             | oak framed wall                              |                   |
| 002             | ditto                                        |                   |