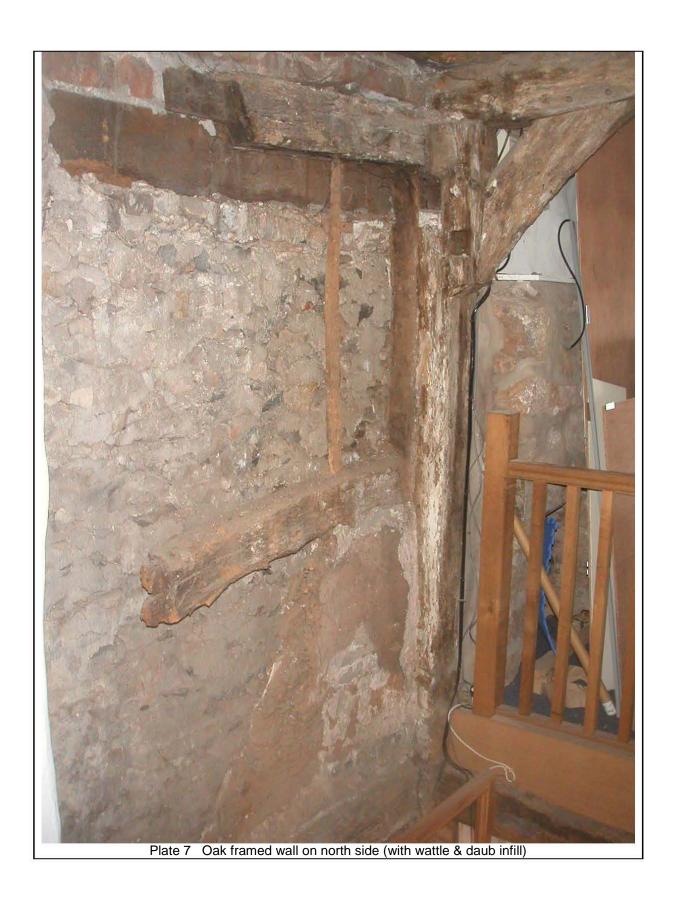

## LIST OF PHOTOGRAPHS INCLUDED ON CD

| ref 6 palace    |                                              |                   |
|-----------------|----------------------------------------------|-------------------|
| 001             | Trusses 1 & 2, from front (ie Palace Street) | Plate 1 of report |
| 002             | Trusses 2 & 3, from rear                     | Plate 2           |
| 003             | Truss 3, from rear                           | Plate 3           |
| 004             | Truss 1, from front                          | Plate 5           |
| 005             | Truss 3, from front                          | Plate 4           |
| 006             | Post below north end of Truss 3              | Plate 7           |
| 007             | Wattle and daub next to post on north wall   |                   |
| 800             | Ceiling to ground floor, below Trusses 1 & 2 |                   |
| 009             | Beam below Truss 1, south end                |                   |
| 010             | ditto                                        |                   |
| 011             | ditto, north end                             |                   |
| 012             | ditto, north end                             |                   |
| 013             | exterior on Palace Street                    | cover             |
| 014             | close-up of post                             |                   |
| 015             | ditto                                        |                   |
|                 |                                              |                   |
| ref 6 palace st |                                              |                   |
| 001             | oak framed wall                              |                   |
| 002             | ditto                                        |                   |