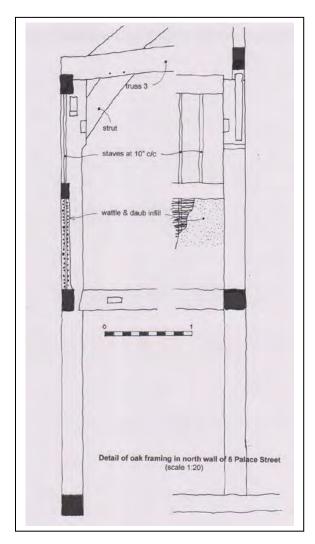

## Methodology

The plan and cross-section have been drawn free-hand, with reference to site dimensions and photographs. The floor plan has been regularised, and does not take into account slight changes of angle, bulges and other irregularities observed on site.

#### PLANS AND ELEVATIONS