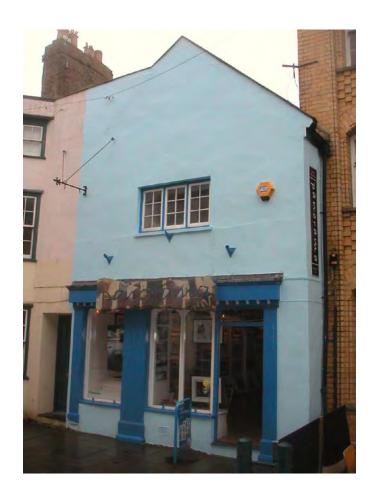

#### Site address

6 Palace Street, Caernarfon, Gwynedd LL55 1RR

## LIST OF PHOTOGRAPHS INCLUDED ON CD

| ref 6 palace    |                                              |                   |
|-----------------|----------------------------------------------|-------------------|
| 001             | Trusses 1 & 2, from front (ie Palace Street) | Plate 1 of report |
| 002             | Trusses 2 & 3, from rear                     | Plate 2           |
| 003             | Truss 3, from rear                           | Plate 3           |
| 004             | Truss 1, from front                          | Plate 5           |
| 005             | Truss 3, from front                          | Plate 4           |
| 006             | Post below north end of Truss 3              | Plate 7           |
| 007             | Wattle and daub next to post on north wall   |                   |
| 800             | Ceiling to ground floor, below Trusses 1 & 2 |                   |
| 009             | Beam below Truss 1, south end                |                   |
| 010             | ditto                                        |                   |
| 011             | ditto, north end                             |                   |
| 012             | ditto, north end                             |                   |
| 013             | exterior on Palace Street                    | cover             |
| 014             | close-up of post                             |                   |
| 015             | ditto                                        |                   |
|                 |                                              |                   |
| ref 6 palace st |                                              |                   |
| 001             | oak framed wall                              |                   |
| 002             | ditto                                        |                   |