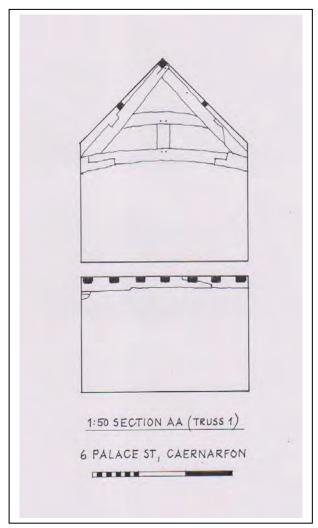

## Methodology

The plan and cross-section have been drawn free-hand, with reference to site dimensions and photographs. The floor plan has been regularised, and does not take into account slight changes of angle, bulges and other irregularities observed on site.

#### PLANS AND ELEVATIONS