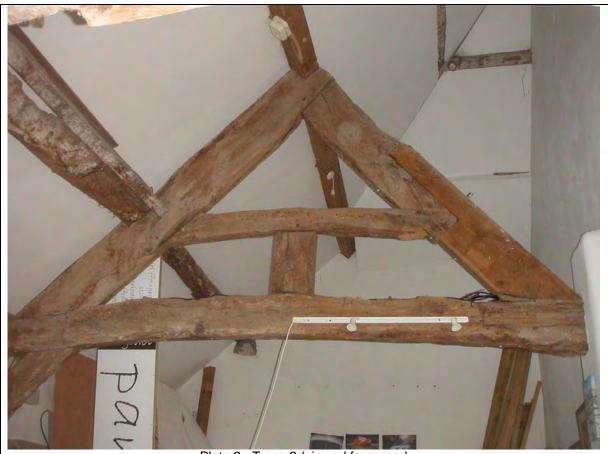

Plate 1 Trusses 1 & 2, viewed from front (Palace Street)

Plate 3 Truss 3 (viewed from rear)

Plate 4 Truss 3 (viewed from front)

Plate 5 Truss 1 (viewed from front)

## LIST OF PHOTOGRAPHS INCLUDED ON CD

| ref 6 palace    |                                              |                   |
|-----------------|----------------------------------------------|-------------------|
| 001             | Trusses 1 & 2, from front (ie Palace Street) | Plate 1 of report |
| 002             | Trusses 2 & 3, from rear                     | Plate 2           |
| 003             | Truss 3, from rear                           | Plate 3           |
| 004             | Truss 1, from front                          | Plate 5           |
| 005             | Truss 3, from front                          | Plate 4           |
| 006             | Post below north end of Truss 3              | Plate 7           |
| 007             | Wattle and daub next to post on north wall   |                   |
| 800             | Ceiling to ground floor, below Trusses 1 & 2 |                   |
| 009             | Beam below Truss 1, south end                |                   |
| 010             | ditto                                        |                   |
| 011             | ditto, north end                             |                   |
| 012             | ditto, north end                             |                   |
| 013             | exterior on Palace Street                    | cover             |
| 014             | close-up of post                             |                   |
| 015             | ditto                                        |                   |
|                 |                                              |                   |
| ref 6 palace st |                                              |                   |
| 001             | oak framed wall                              |                   |
| 002             | ditto                                        |                   |