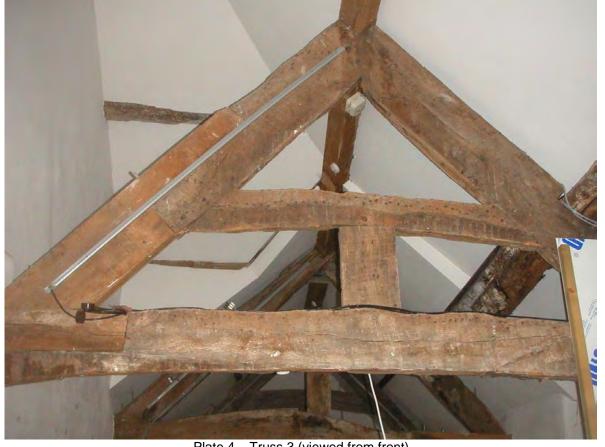

Plate 1 Trusses 1 & 2, viewed from front (Palace Street)

Plate 3 Truss 3 (viewed from rear)

Plate 4 Truss 3 (viewed from front)

Plate 5 Truss 1 (viewed from front)

## LIST OF PHOTOGRAPHS INCLUDED ON CD

| ref 6 palace    |                                              |                   |
|-----------------|----------------------------------------------|-------------------|
| 001             | Trusses 1 & 2, from front (ie Palace Street) | Plate 1 of report |
| 002             | Trusses 2 & 3, from rear                     | Plate 2           |
| 003             | Truss 3, from rear                           | Plate 3           |
| 004             | Truss 1, from front                          | Plate 5           |
| 005             | Truss 3, from front                          | Plate 4           |
| 006             | Post below north end of Truss 3              | Plate 7           |
| 007             | Wattle and daub next to post on north wall   |                   |
| 800             | Ceiling to ground floor, below Trusses 1 & 2 |                   |
| 009             | Beam below Truss 1, south end                |                   |
| 010             | ditto                                        |                   |
| 011             | ditto, north end                             |                   |
| 012             | ditto, north end                             |                   |
| 013             | exterior on Palace Street                    | cover             |
| 014             | close-up of post                             |                   |
| 015             | ditto                                        |                   |
|                 |                                              |                   |
| ref 6 palace st |                                              |                   |
| 001             | oak framed wall                              |                   |
| 002             | ditto                                        |                   |