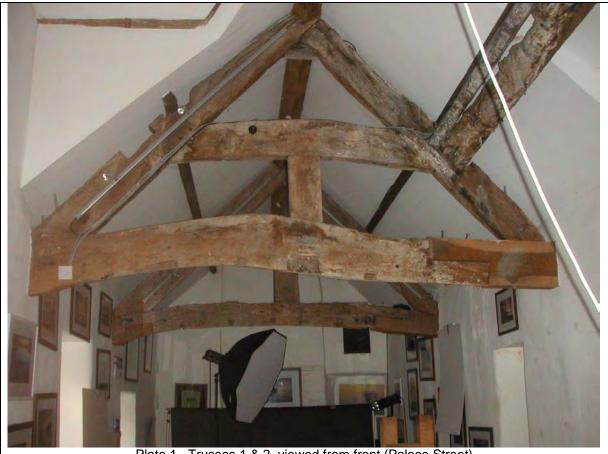

Plate 1 Trusses 1 & 2, viewed from front (Palace Street)

Plate 3 Truss 3 (viewed from rear)

Plate 4 Truss 3 (viewed from front)

Plate 5 Truss 1 (viewed from front)