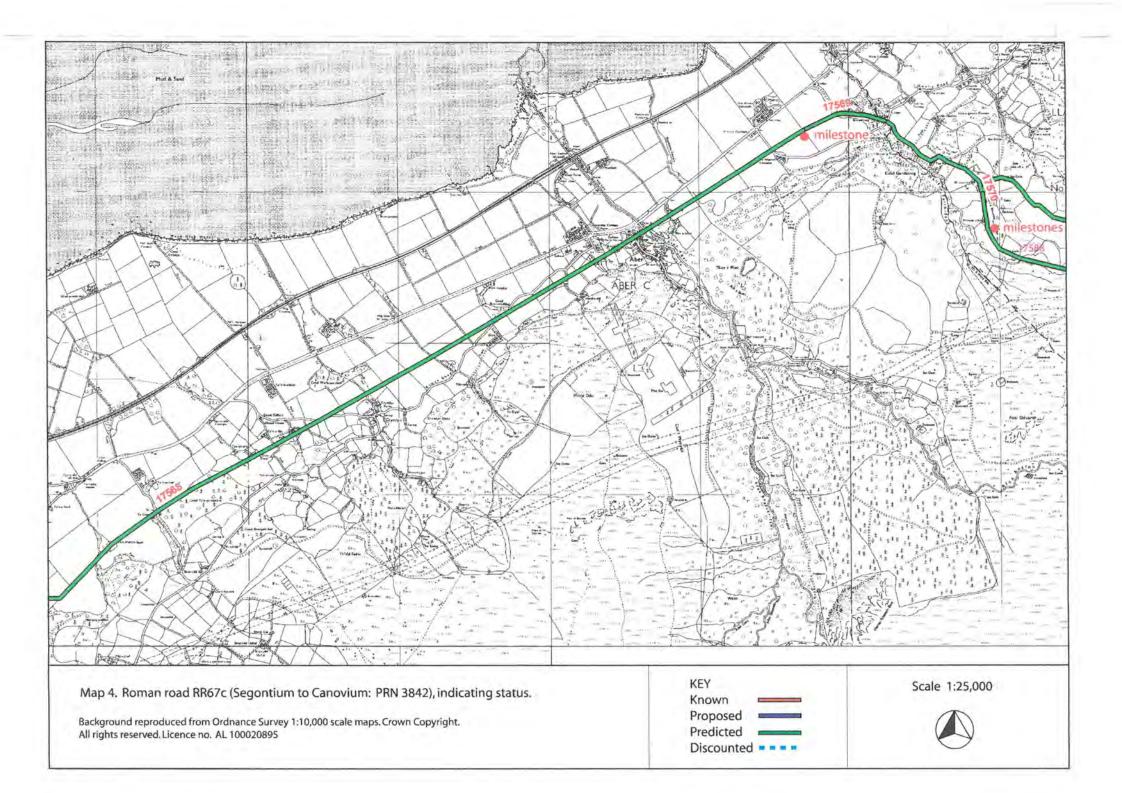

|
| Maps 69-70 | Road RR642 Caer Gai to Caersws (PRN 17803)                                                                                                                                 |
| Maps 71-72 | Road RRX61 Llanfor to Forden Gaer (PRN 17768)                                                                                                                              |
| Maps 73-75 | Road RRX 73 Brithdir to Long Mountain (PRN 3853)                                                                                                                           |
| Map 76     | Road RR69c Pennal to Trawscoed (PRN 3847)                                                                                                                                  |

# **ROAD RR67C CANOVIUM - SEGONTIUM**













## **ROAD RR67b CANOVIUM - VARIS**



ROAD RR69a CANOVIUM - TOMEN Y MUR ROAD RR69aa DOLWYDDELAN - TREFRIW ROAD RRN53 CAER LLUGWY - BETWS Y COED



















## **ROAD RR68 PART 1 SEGONTIUM - TOMEN Y MUR**















# ROAD RR68 PART 2 TOMEN Y MUR - CAER GAI







## **ROAD RRX95 SEGONTIUM - PEN LLYSTYN - TOMEN Y MUR**

















**ROAD RRX48 SEGONTIUM - CAER LLUGWY** 









## **ROAD RR69b PART 1 TOMEN Y MUR - BRITHDIR**













ROAD RR69b PART 2 BRITHDIR - PENNAL











## **ROADS RRN51 - 52 BRITHDIR TRIANGLES**



**ROAD RRX96 BRITHDIR - PENNAL** 





















## **ROAD RR66b CAER GAI - BRITHDIR**









ROAD RR66a CAER GAI - DEVA









## ROAD RR642 CAERSWS - CAER GAI





## **ROAD RRX61 LLANFOR - FORDEN GAER**





## **ROAD RRX73 BRITHD