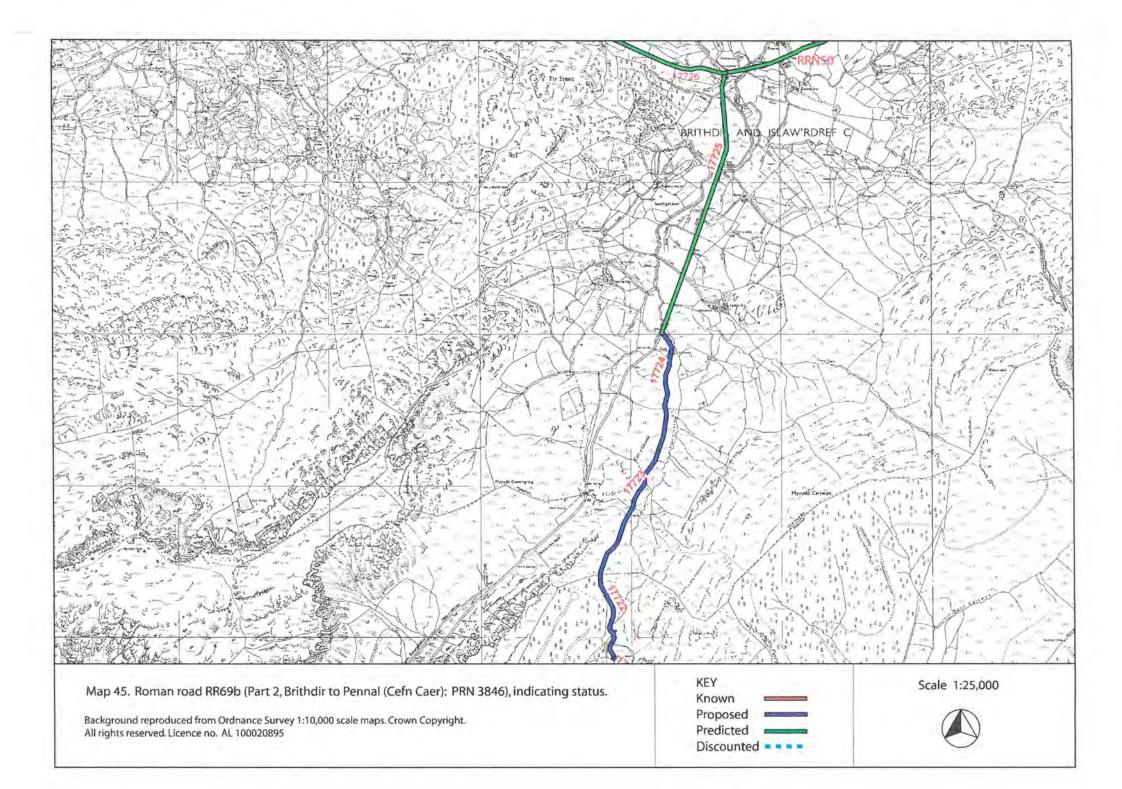

## **ROAD RR69b PART 1 TOMEN Y MUR - BRITHDIR**

ROAD RR69b PART 2 BRITHDIR - PENNAL