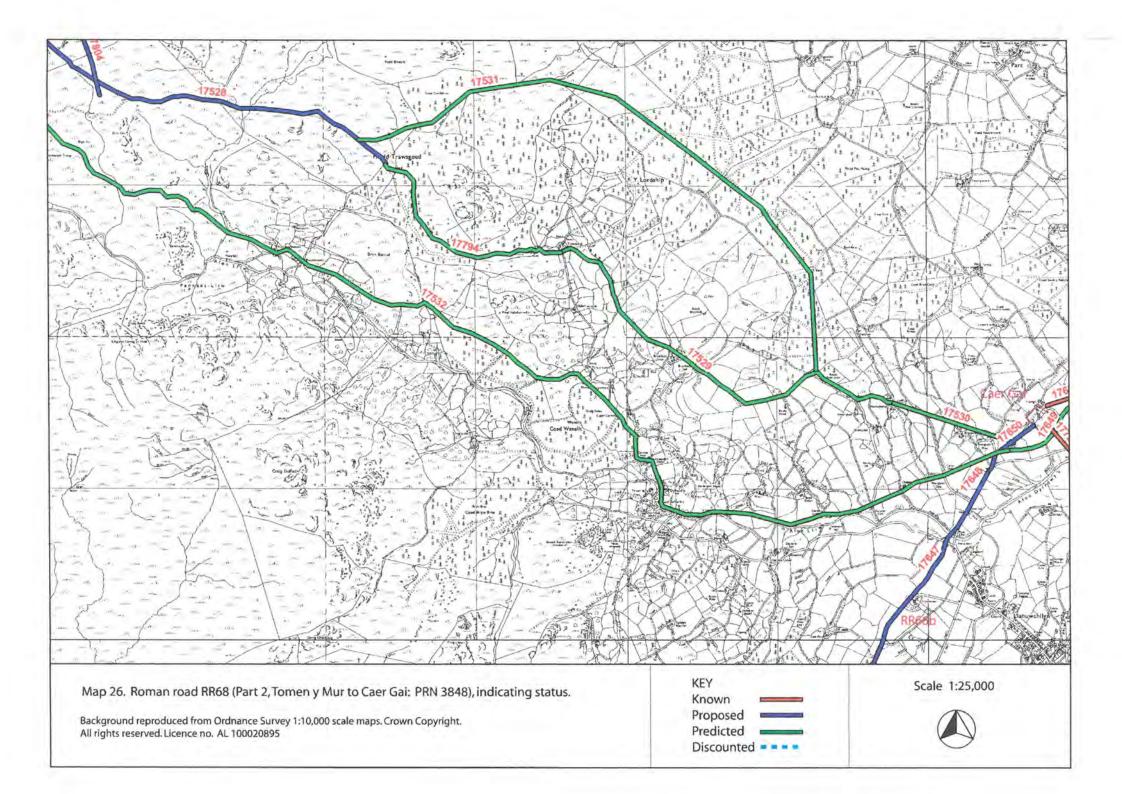

|
| Maps 73-75 | Road RRX 73 Brithdir to Long Mountain (PRN 3853)                                                                                                                           |
| Map 76     | Road RR69c Pennal to Trawscoed (PRN 3847)                                                                                                                                  |

# **ROAD RR67C CANOVIUM - SEGONTIUM**













## **ROAD RR67b CANOVIUM - VARIS**



ROAD RR69a CANOVIUM - TOMEN Y MUR ROAD RR69aa DOLWYDDELAN - TREFRIW ROAD RRN53 CAER LLUGWY - BETWS Y COED



















## **ROAD RR68 PART 1 SEGONTIUM - TOMEN Y MUR**















# ROAD RR68 PART 2 TOMEN Y MUR - CAER GAI







## **ROAD RRX95 SEGONTIUM - PEN LLYSTYN - TOMEN Y MUR**

















**ROAD RRX48 SEGONTIUM - CAER LLUGWY** 









## **ROAD RR69b PART 1 TOMEN Y MUR - BRITHDIR**













ROAD RR69b PART 2 BRITHDIR - PENNAL











## **ROADS RRN51 - 52 BRITHDIR TRIANGLES**



**ROAD RRX96 BRITHDIR - PENNAL** 





















## **ROAD RR66b CAER GAI - BRITHDIR**









ROAD RR66a CAER GAI - DEVA









## ROAD RR642 CAERSWS - CAER GAI





## **ROAD RRX61 LLANFOR - FORDEN GAER**





## **ROAD RRX73 BRITHDIR - LONG MOUNTAIN**







**ROAD RR69c PENNAL - TRAWSCOED**