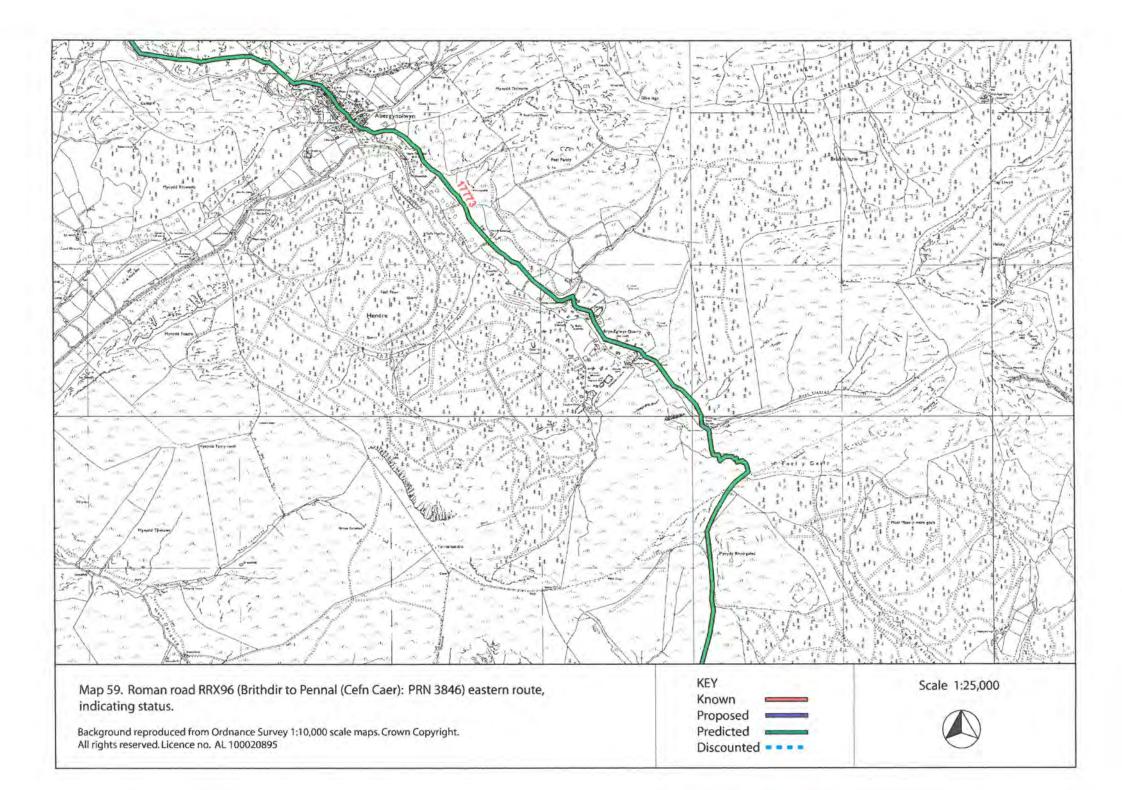

oed (PRN 3847)                                                                                                                                  |

# **ROAD RR67C CANOVIUM - SEGONTIUM**













## **ROAD RR67b CANOVIUM - VARIS**



ROAD RR69a CANOVIUM - TOMEN Y MUR ROAD RR69aa DOLWYDDELAN - TREFRIW ROAD RRN53 CAER LLUGWY - BETWS Y COED



















## **ROAD RR68 PART 1 SEGONTIUM - TOMEN Y MUR**















# ROAD RR68 PART 2 TOMEN Y MUR - CAER GAI







## **ROAD RRX95 SEGONTIUM - PEN LLYSTYN - TOMEN Y MUR**

















**ROAD RRX48 SEGONTIUM - CAER LLUGWY** 









## **ROAD RR69b PART 1 TOMEN Y MUR - BRITHDIR**













ROAD RR69b PART 2 BRITHDIR - PENNAL











## **ROADS RRN51 - 52 BRITHDIR TRIANGLES**



**ROAD RRX96 BRITHDIR - PENNAL** 





















## **ROAD RR66b CAER GAI - BRITHDIR**









ROAD RR66a CAER GAI - DEVA









## ROAD RR642 CAERSWS - CAER GAI





## **ROAD RRX61 LLANFOR - FORDEN GAER**





## **ROAD RRX73 BRITHDIR - LONG MOUNTAIN**







**ROAD RR69c PENNAL - TRAWSCOED**