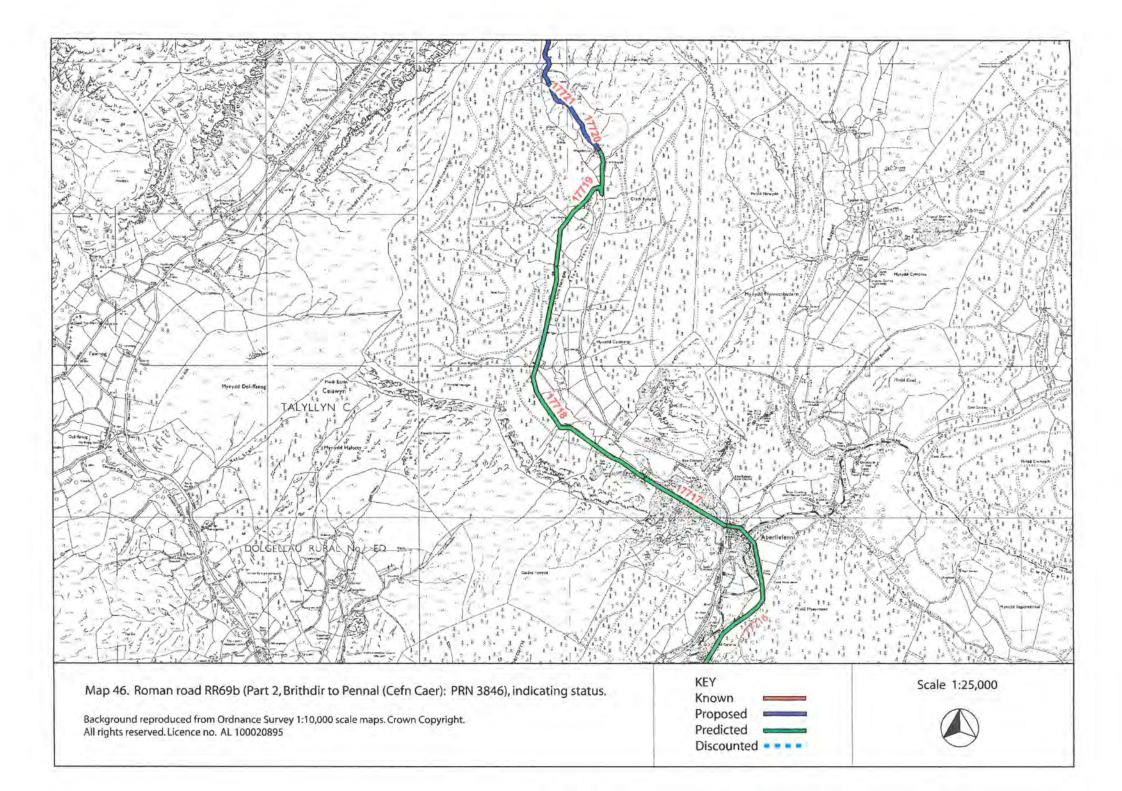

## **ROAD RR69b PART 1 TOMEN Y MUR - BRITHDIR**

ROAD RR69b PART 2 BRITHDIR - PENNAL