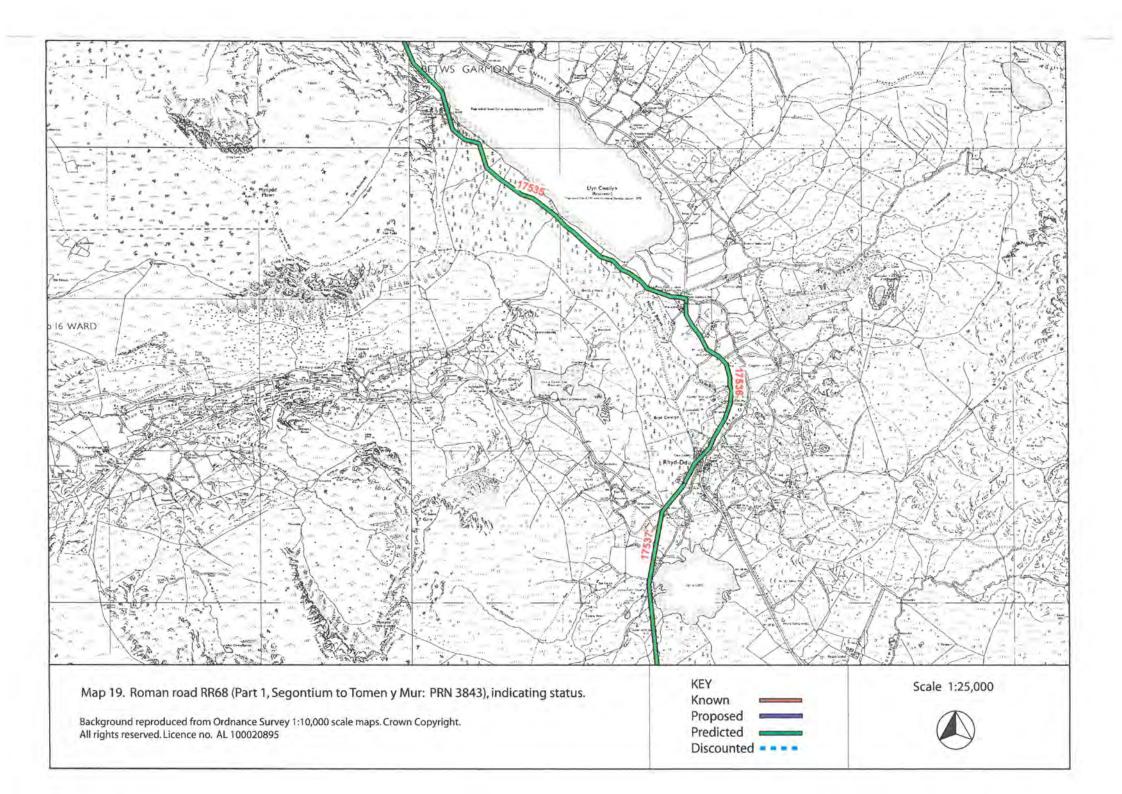

r to Forden Gaer (PRN 17768)                                                                                                                              |
| Maps 73-75 | Road RRX 73 Brithdir to Long Mountain (PRN 3853)                                                                                                                           |
| Map 76     | Road RR69c Pennal to Trawscoed (PRN 3847)                                                                                                                                  |

# **ROAD RR67C CANOVIUM - SEGONTIUM**













## **ROAD RR67b CANOVIUM - VARIS**



ROAD RR69a CANOVIUM - TOMEN Y MUR ROAD RR69aa DOLWYDDELAN - TREFRIW ROAD RRN53 CAER LLUGWY - BETWS Y COED



















## **ROAD RR68 PART 1 SEGONTIUM - TOMEN Y MUR**















# ROAD RR68 PART 2 TOMEN Y MUR - CAER GAI







## **ROAD RRX95 SEGONTIUM - PEN LLYSTYN - TOMEN Y MUR**

















**ROAD RRX48 SEGONTIUM - CAER LLUGWY** 









## **ROAD RR69b PART 1 TOMEN Y MUR - BRITHDIR**













ROAD RR69b PART 2 BRITHDIR - PENNAL











## **ROADS RRN51 - 52 BRITHDIR TRIANGLES**



**ROAD RRX96 BRITHDIR - PENNAL** 





















## **ROAD RR66b CAER GAI - BRITHDIR**









ROAD RR66a CAER GAI - DEVA









## ROAD RR642 CAERSWS - CAER GAI





## **ROAD RRX61 LLANFOR - FORDEN GAER**





## **ROAD RRX73 BRITHDIR - LONG MOUNTAIN**







**ROAD RR69c PENNAL - TRAWSCOED**