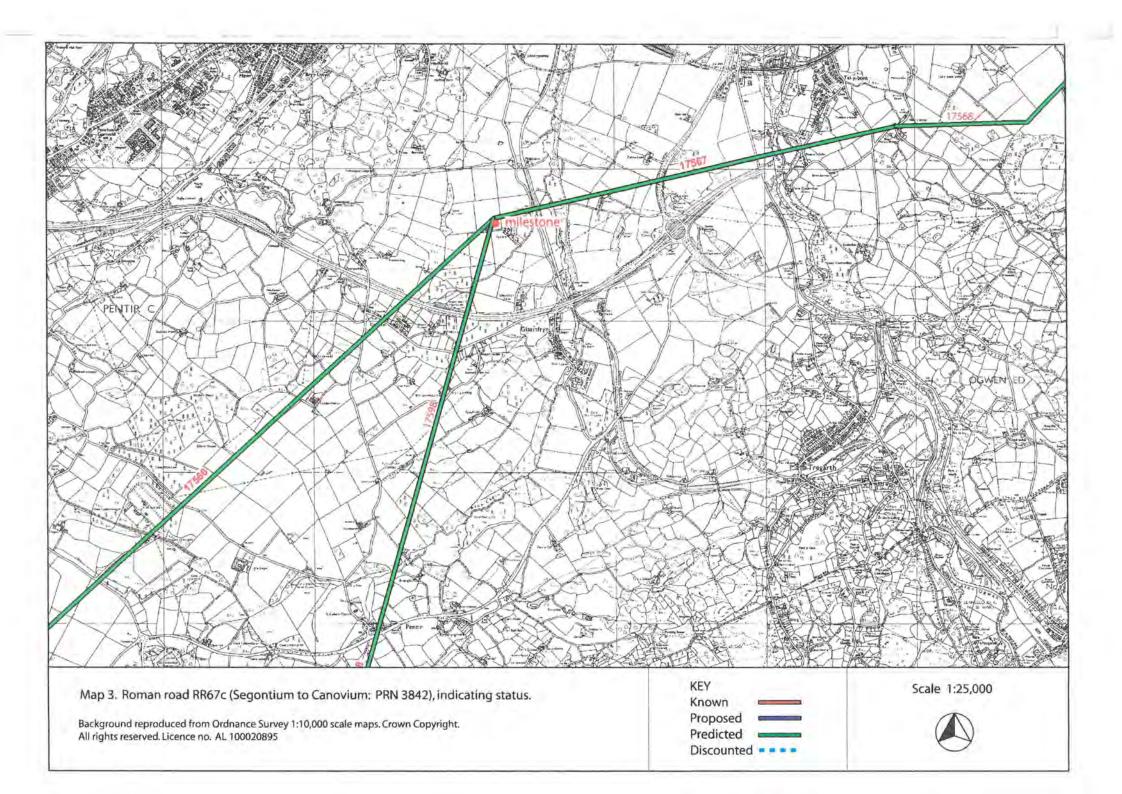

|
| Maps 69-70 | Road RR642 Caer Gai to Caersws (PRN 17803)                                                                                                                                 |
| Maps 71-72 | Road RRX61 Llanfor to Forden Gaer (PRN 17768)                                                                                                                              |
| Maps 73-75 | Road RRX 73 Brithdir to Long Mountain (PRN 3853)                                                                                                                           |
| Map 76     | Road RR69c Pennal to Trawscoed (PRN 3847)                                                                                                                                  |

# **ROAD RR67C CANOVIUM - SEGONTIUM**













## **ROAD RR67b CANOVIUM - VARIS**



ROAD RR69a CANOVIUM - TOMEN Y MUR ROAD RR69aa DOLWYDDELAN - TREFRIW ROAD RRN53 CAER LLUGWY - BETWS Y COED



















## **ROAD RR68 PART 1 SEGONTIUM - TOMEN Y MUR**















# ROAD RR68 PART 2 TOMEN Y MUR - CAER GAI







## **ROAD RRX95 SEGONTIUM - PEN LLYSTYN - TOMEN Y MUR**

















**ROAD RRX48 SEGONTIUM - CAER LLUGWY** 









## **ROAD RR69b PART 1 TOMEN Y MUR - BRITHDIR**













ROAD RR69b PART 2 BRITHDIR - PENNAL











## **ROADS RRN51 - 52 BRITHDIR TRIANGLES**



**ROAD RRX96 BRITHDIR - PENNAL** 





















## **ROAD RR66b CAER GAI - BRITHDIR**









ROAD RR66a CAER GAI - DEVA









## ROAD RR642 CAERSWS - CAER GAI





## **ROAD RRX61 LLANFOR - FORDEN GAER**





## **ROAD RRX73 BRIT