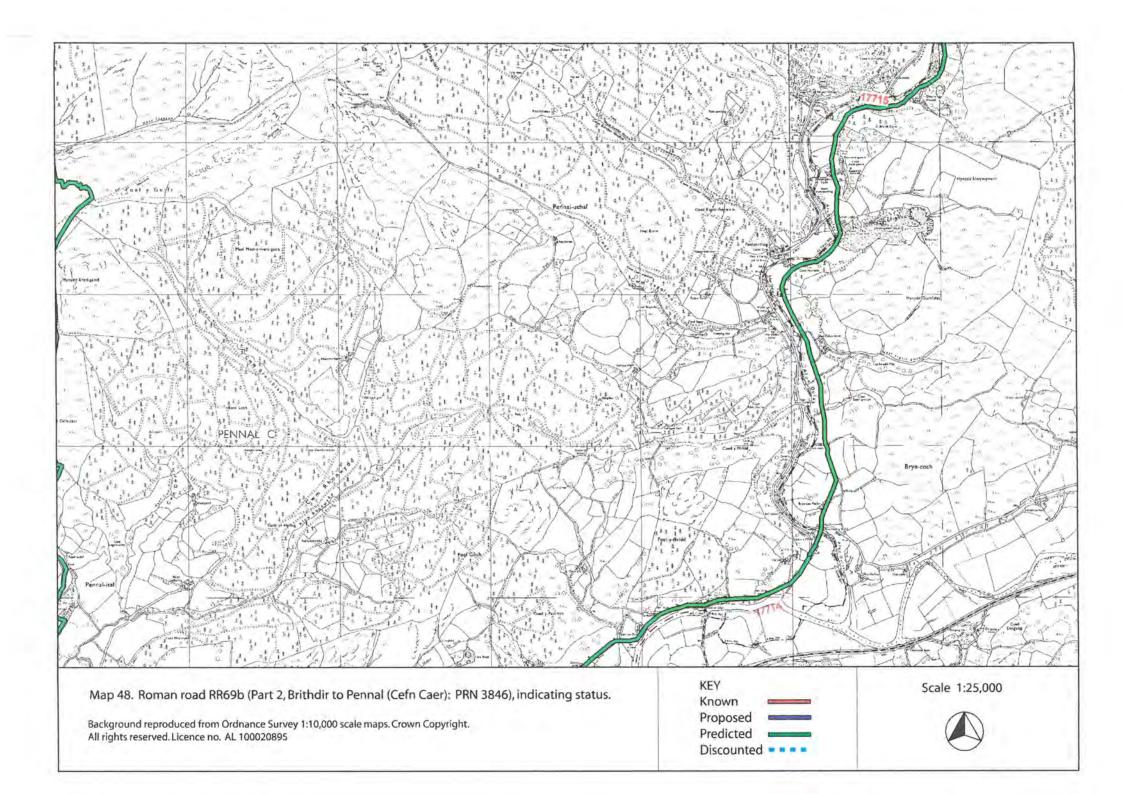

## **ROAD RR69b PART 1 TOMEN Y MUR - BRITHDIR**

ROAD RR69b PART 2 BRITHDIR - PENNAL