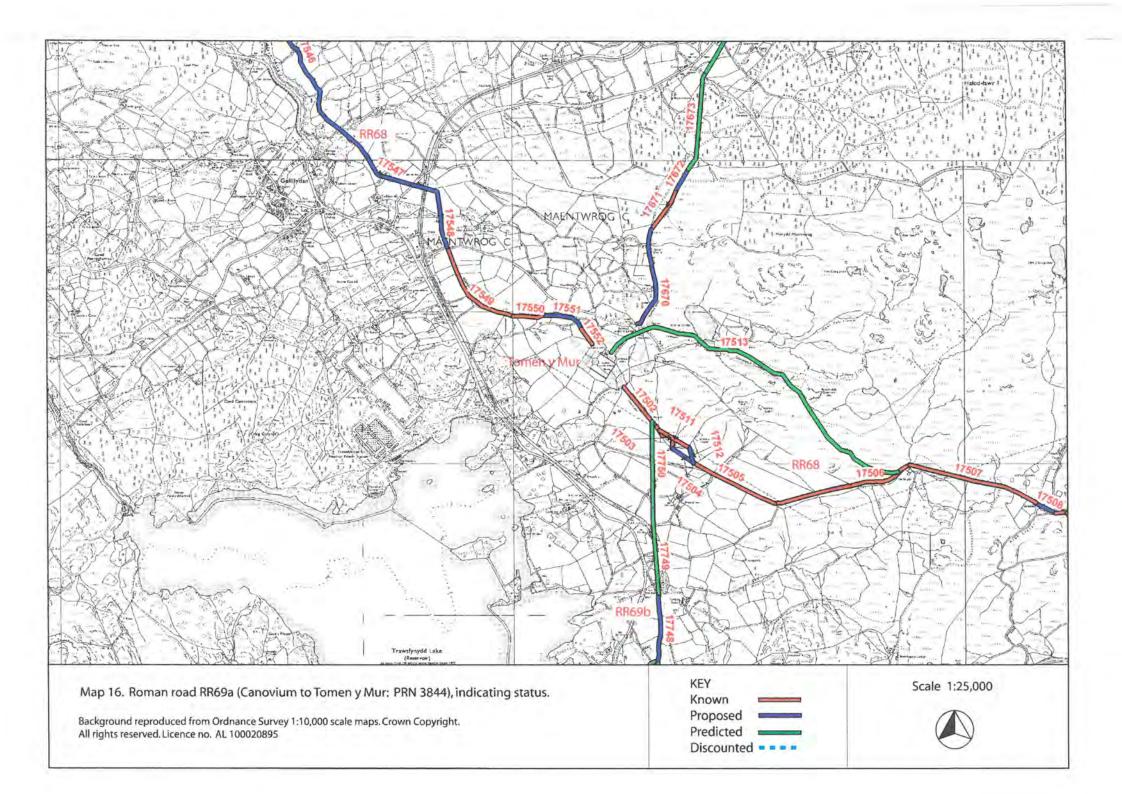

## **ROAD RR67b CANOVIUM - VARIS**

ROAD RR69a CANOVIUM - TOMEN Y MUR ROAD RR69aa DOLWYDDELAN - TREFRIW ROAD RRN53 CAER LLUGWY - BETWS Y COED