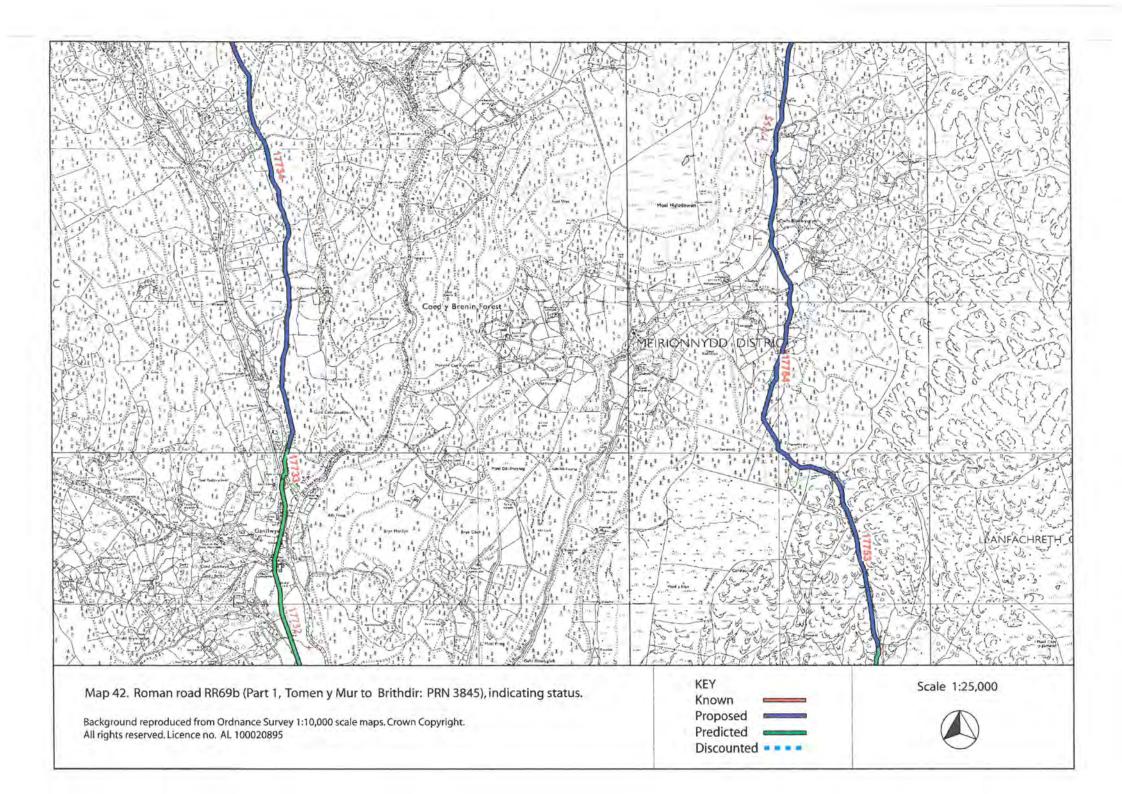

## **ROAD RR69b PART 1 TOMEN Y MUR - BRITHDIR**

ROAD RR69b PART 2 BRITHDIR - PENNAL