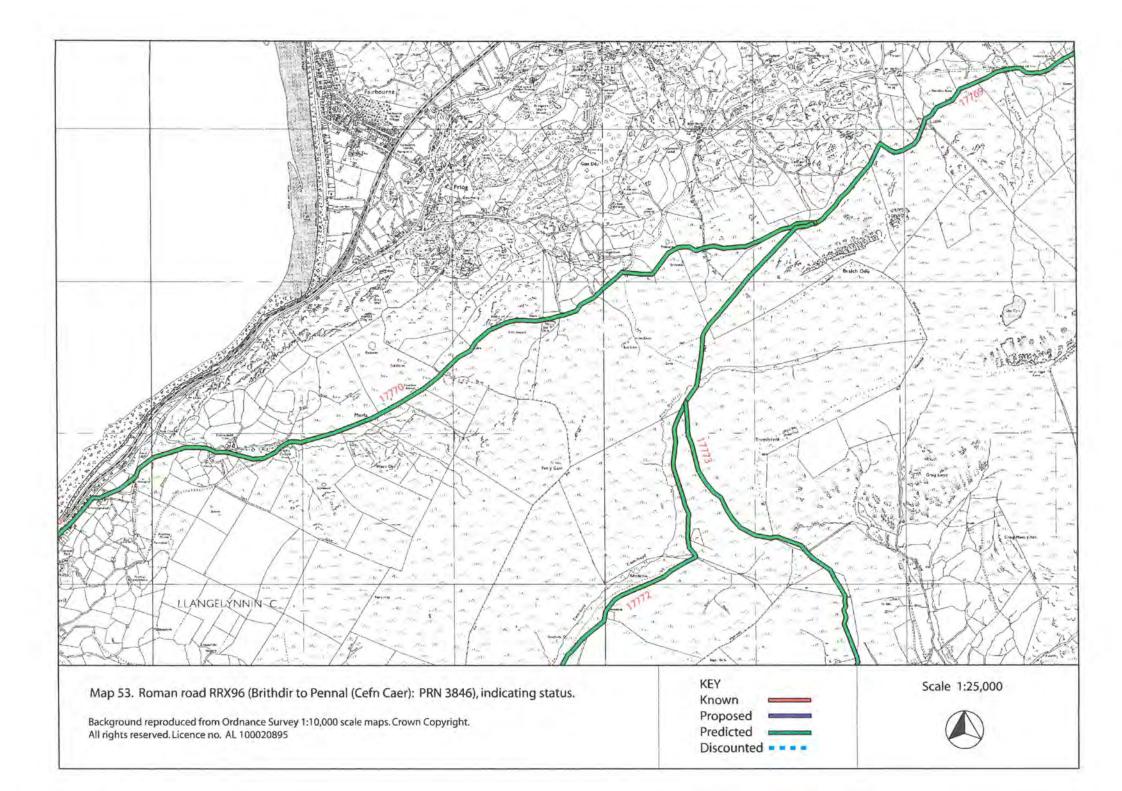

al to Trawscoed (PRN 3847)                                                                                                                                  |

# **ROAD RR67C CANOVIUM - SEGONTIUM**













## **ROAD RR67b CANOVIUM - VARIS**



ROAD RR69a CANOVIUM - TOMEN Y MUR ROAD RR69aa DOLWYDDELAN - TREFRIW ROAD RRN53 CAER LLUGWY - BETWS Y COED



















## **ROAD RR68 PART 1 SEGONTIUM - TOMEN Y MUR**















# ROAD RR68 PART 2 TOMEN Y MUR - CAER GAI







## **ROAD RRX95 SEGONTIUM - PEN LLYSTYN - TOMEN Y MUR**

















**ROAD RRX48 SEGONTIUM - CAER LLUGWY** 









## **ROAD RR69b PART 1 TOMEN Y MUR - BRITHDIR**













ROAD RR69b PART 2 BRITHDIR - PENNAL











## **ROADS RRN51 - 52 BRITHDIR TRIANGLES**



**ROAD RRX96 BRITHDIR - PENNAL** 





















## **ROAD RR66b CAER GAI - BRITHDIR**









ROAD RR66a CAER GAI - DEVA









## ROAD RR642 CAERSWS - CAER GAI





## **ROAD RRX61 LLANFOR - FORDEN GAER**





## **ROAD RRX73 BRITHDIR - LONG MOUNTAIN**







**ROAD RR69c PENNAL - TRAWSCOED**