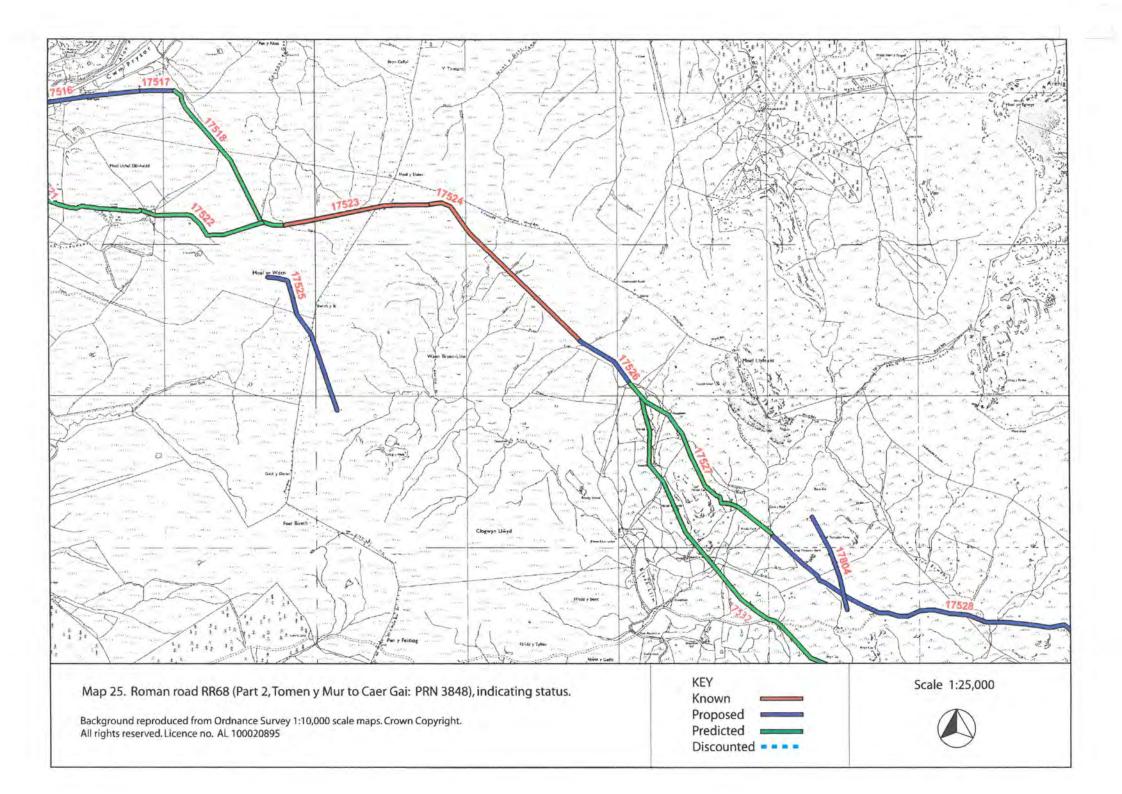

|
| Maps 73-75 | Road RRX 73 Brithdir to Long Mountain (PRN 3853)                                                                                                                           |
| Map 76     | Road RR69c Pennal to Trawscoed (PRN 3847)                                                                                                                                  |

# **ROAD RR67C CANOVIUM - SEGONTIUM**













## **ROAD RR67b CANOVIUM - VARIS**



ROAD RR69a CANOVIUM - TOMEN Y MUR ROAD RR69aa DOLWYDDELAN - TREFRIW ROAD RRN53 CAER LLUGWY - BETWS Y COED



















## **ROAD RR68 PART 1 SEGONTIUM - TOMEN Y MUR**















# ROAD RR68 PART 2 TOMEN Y MUR - CAER GAI







## **ROAD RRX95 SEGONTIUM - PEN LLYSTYN - TOMEN Y MUR**

















**ROAD RRX48 SEGONTIUM - CAER LLUGWY** 









## **ROAD RR69b PART 1 TOMEN Y MUR - BRITHDIR**













ROAD RR69b PART 2 BRITHDIR - PENNAL











## **ROADS RRN51 - 52 BRITHDIR TRIANGLES**



**ROAD RRX96 BRITHDIR - PENNAL** 





















## **ROAD RR66b CAER GAI - BRITHDIR**









ROAD RR66a CAER GAI - DEVA









## ROAD RR642 CAERSWS - CAER GAI





## **ROAD RRX61 LLANFOR - FORDEN GAER**





## **ROAD RRX73 BRITHDIR - LONG MOUNTAIN**







**ROAD RR69c PENNAL - TRAWSCOED**