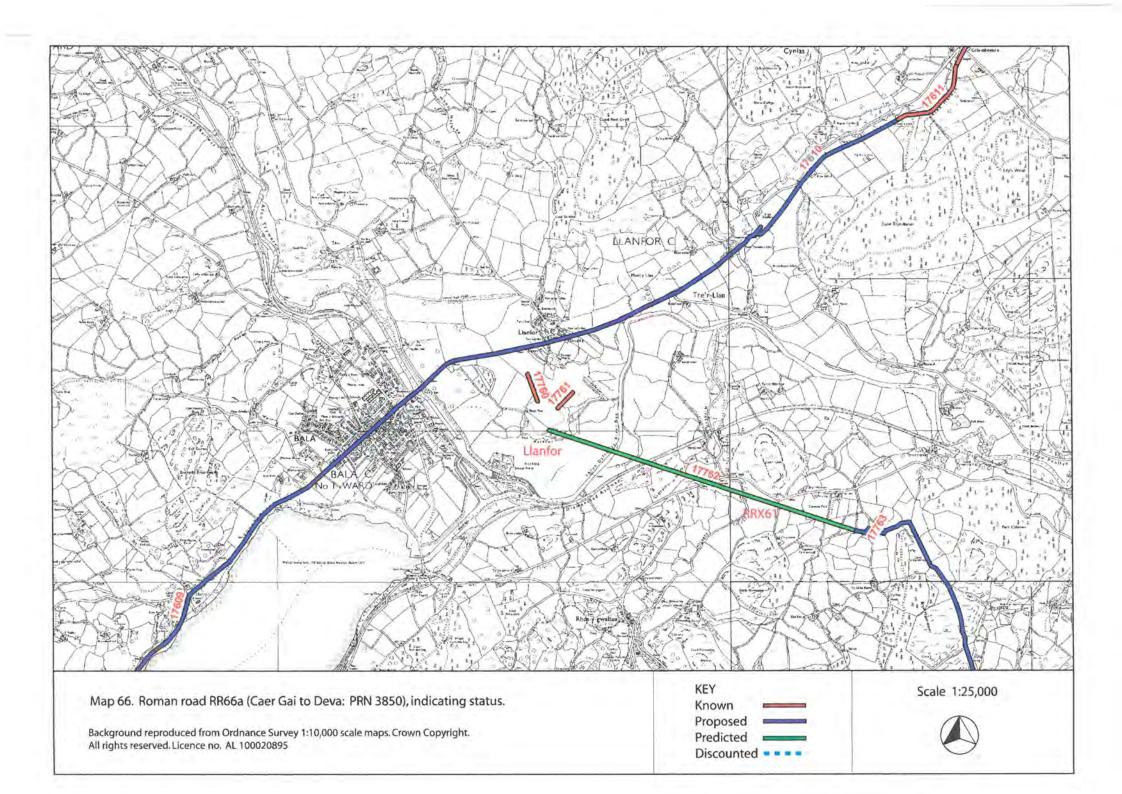

|

# **ROAD RR67C CANOVIUM - SEGONTIUM**













## **ROAD RR67b CANOVIUM - VARIS**



ROAD RR69a CANOVIUM - TOMEN Y MUR ROAD RR69aa DOLWYDDELAN - TREFRIW ROAD RRN53 CAER LLUGWY - BETWS Y COED



















## **ROAD RR68 PART 1 SEGONTIUM - TOMEN Y MUR**















# ROAD RR68 PART 2 TOMEN Y MUR - CAER GAI







## **ROAD RRX95 SEGONTIUM - PEN LLYSTYN - TOMEN Y MUR**

















**ROAD RRX48 SEGONTIUM - CAER LLUGWY** 









## **ROAD RR69b PART 1 TOMEN Y MUR - BRITHDIR**













ROAD RR69b PART 2 BRITHDIR - PENNAL











## **ROADS RRN51 - 52 BRITHDIR TRIANGLES**



**ROAD RRX96 BRITHDIR - PENNAL** 





















## **ROAD RR66b CAER GAI - BRITHDIR**









ROAD RR66a CAER GAI - DEVA









## ROAD RR642 CAERSWS - CAER GAI





## **ROAD RRX61 LLANFOR - FORDEN GAER**





## **ROAD RRX73 BRITHDIR - LONG MOUNTAIN**







**ROAD RR69c PENNAL - TRAWSCOED**