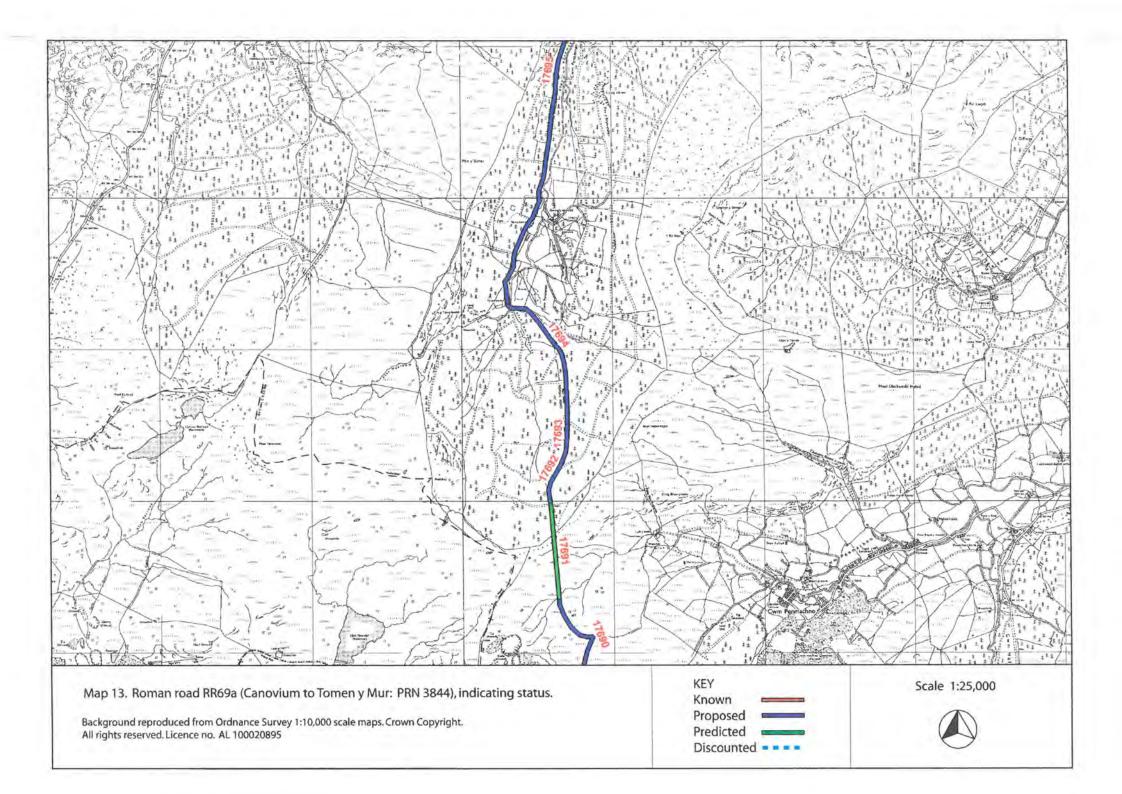

## **ROAD RR67b CANOVIUM - VARIS**

ROAD RR69a CANOVIUM - TOMEN Y MUR ROAD RR69aa DOLWYDDELAN - TREFRIW ROAD RRN53 CAER LLUGWY - BETWS Y COED