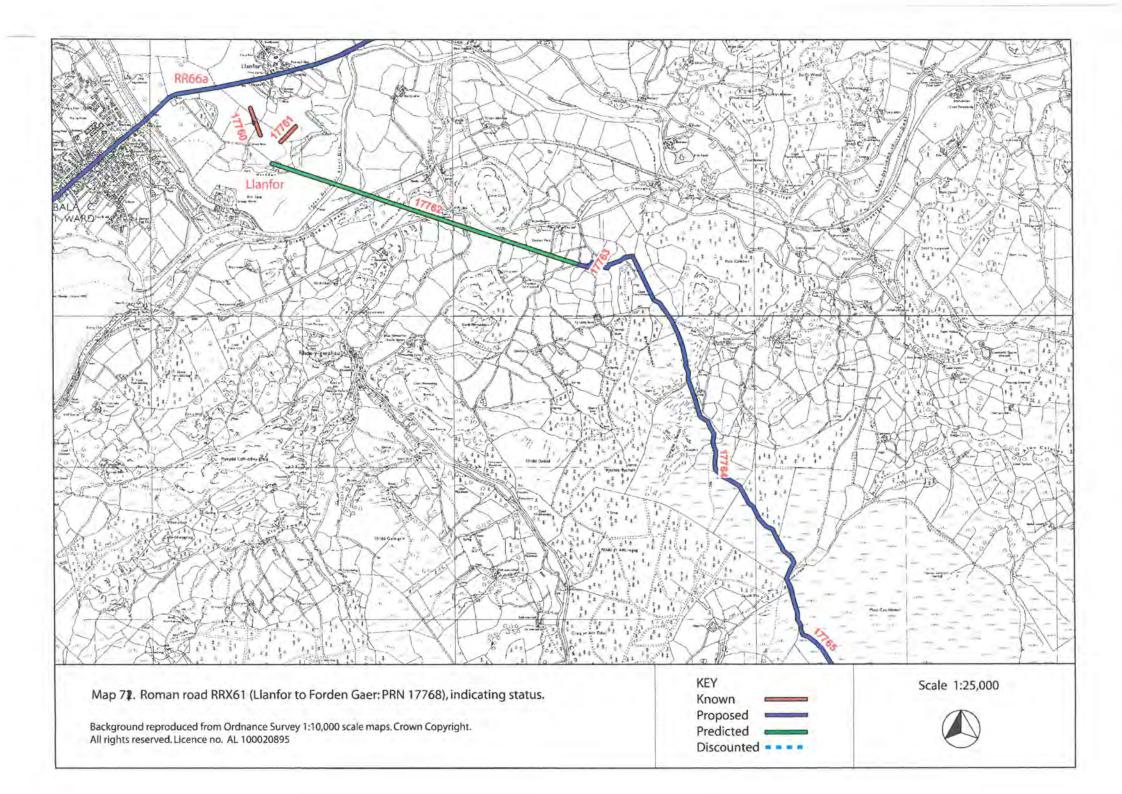

VIUM - SEGONTIUM**













## **ROAD RR67b CANOVIUM - VARIS**



ROAD RR69a CANOVIUM - TOMEN Y MUR ROAD RR69aa DOLWYDDELAN - TREFRIW ROAD RRN53 CAER LLUGWY - BETWS Y COED



















## **ROAD RR68 PART 1 SEGONTIUM - TOMEN Y MUR**















# ROAD RR68 PART 2 TOMEN Y MUR - CAER GAI







## **ROAD RRX95 SEGONTIUM - PEN LLYSTYN - TOMEN Y MUR**

















**ROAD RRX48 SEGONTIUM - CAER LLUGWY** 









## **ROAD RR69b PART 1 TOMEN Y MUR - BRITHDIR**













ROAD RR69b PART 2 BRITHDIR - PENNAL











## **ROADS RRN51 - 52 BRITHDIR TRIANGLES**



**ROAD RRX96 BRITHDIR - PENNAL** 





















## **ROAD RR66b CAER GAI - BRITHDIR**









ROAD RR66a CAER GAI - DEVA









## ROAD RR642 CAERSWS - CAER GAI





## **ROAD RRX61 LLANFOR - FORDEN GAER**





## **ROAD RRX73 BRITHDIR - LONG MOUNTAIN**







**ROAD RR69c PENNAL - TRAWSCOED**