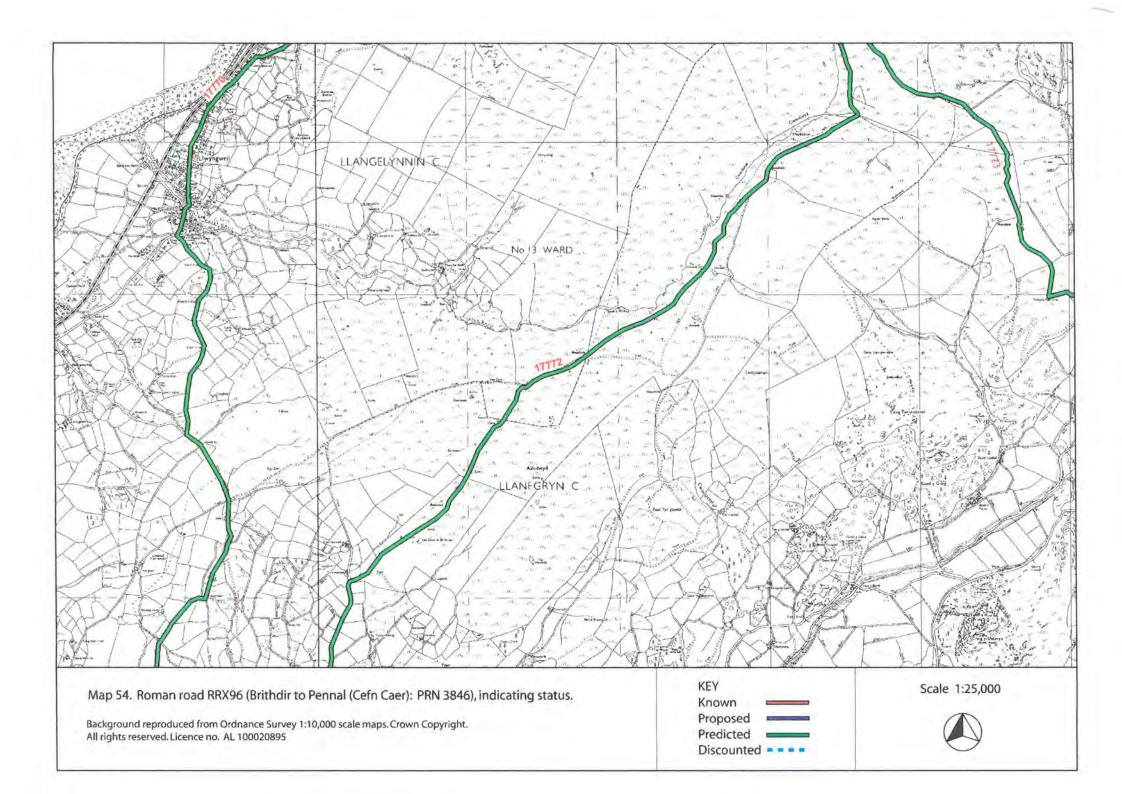

to Trawscoed (PRN 3847)                                                                                                                                  |

# **ROAD RR67C CANOVIUM - SEGONTIUM**













## **ROAD RR67b CANOVIUM - VARIS**



ROAD RR69a CANOVIUM - TOMEN Y MUR ROAD RR69aa DOLWYDDELAN - TREFRIW ROAD RRN53 CAER LLUGWY - BETWS Y COED



















## **ROAD RR68 PART 1 SEGONTIUM - TOMEN Y MUR**















# ROAD RR68 PART 2 TOMEN Y MUR - CAER GAI







## **ROAD RRX95 SEGONTIUM - PEN LLYSTYN - TOMEN Y MUR**

















**ROAD RRX48 SEGONTIUM - CAER LLUGWY** 









## **ROAD RR69b PART 1 TOMEN Y MUR - BRITHDIR**













ROAD RR69b PART 2 BRITHDIR - PENNAL











## **ROADS RRN51 - 52 BRITHDIR TRIANGLES**



**ROAD RRX96 BRITHDIR - PENNAL** 





















## **ROAD RR66b CAER GAI - BRITHDIR**









ROAD RR66a CAER GAI - DEVA









## ROAD RR642 CAERSWS - CAER GAI





## **ROAD RRX61 LLANFOR - FORDEN GAER**





## **ROAD RRX73 BRITHDIR - LONG MOUNTAIN**







**ROAD RR69c PENNAL - TRAWSCOED**