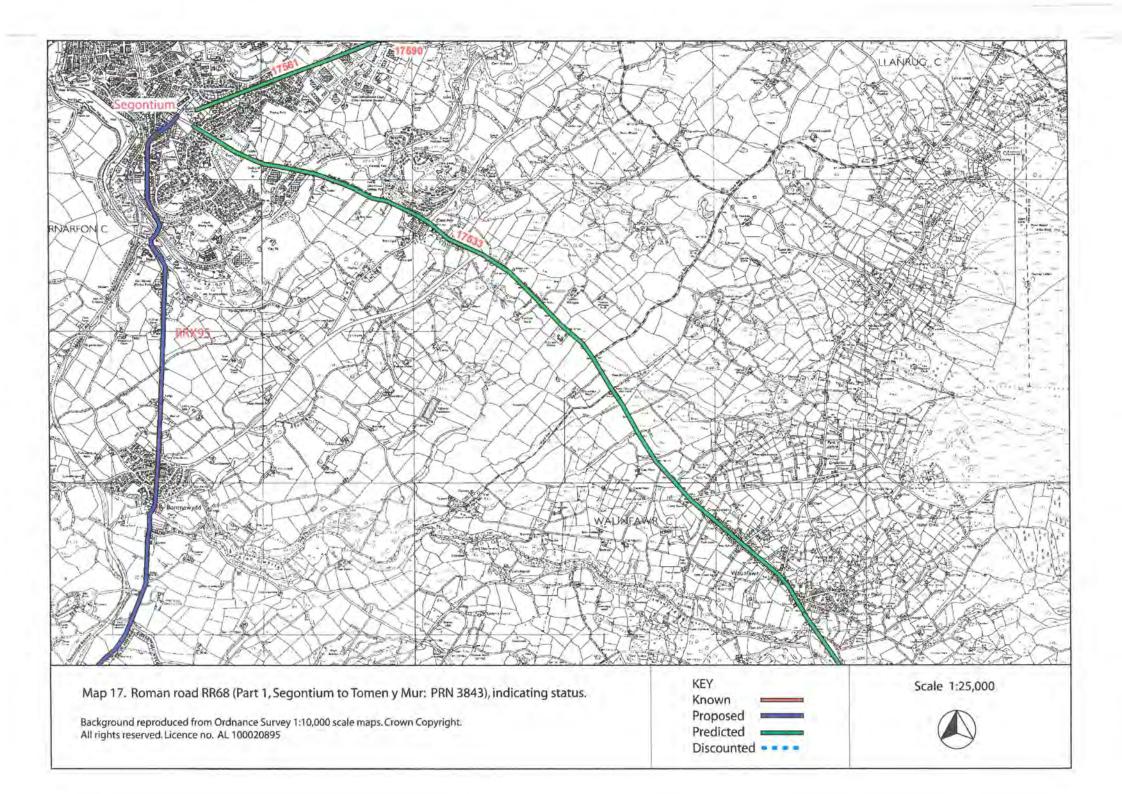

anfor to Forden Gaer (PRN 17768)                                                                                                                              |
| Maps 73-75 | Road RRX 73 Brithdir to Long Mountain (PRN 3853)                                                                                                                           |
| Map 76     | Road RR69c Pennal to Trawscoed (PRN 3847)                                                                                                                                  |

# **ROAD RR67C CANOVIUM - SEGONTIUM**













## **ROAD RR67b CANOVIUM - VARIS**



ROAD RR69a CANOVIUM - TOMEN Y MUR ROAD RR69aa DOLWYDDELAN - TREFRIW ROAD RRN53 CAER LLUGWY - BETWS Y COED



















## **ROAD RR68 PART 1 SEGONTIUM - TOMEN Y MUR**















# ROAD RR68 PART 2 TOMEN Y MUR - CAER GAI







## **ROAD RRX95 SEGONTIUM - PEN LLYSTYN - TOMEN Y MUR**

















**ROAD RRX48 SEGONTIUM - CAER LLUGWY** 









## **ROAD RR69b PART 1 TOMEN Y MUR - BRITHDIR**













ROAD RR69b PART 2 BRITHDIR - PENNAL











## **ROADS RRN51 - 52 BRITHDIR TRIANGLES**



**ROAD RRX96 BRITHDIR - PENNAL** 





















## **ROAD RR66b CAER GAI - BRITHDIR**









ROAD RR66a CAER GAI - DEVA









## ROAD RR642 CAERSWS - CAER GAI





## **ROAD RRX61 LLANFOR - FORDEN GAER**





## **ROAD RRX73 BRITHDIR - LONG MOUNTAIN**







**ROAD RR69c PENNAL - TRAWSCOED**