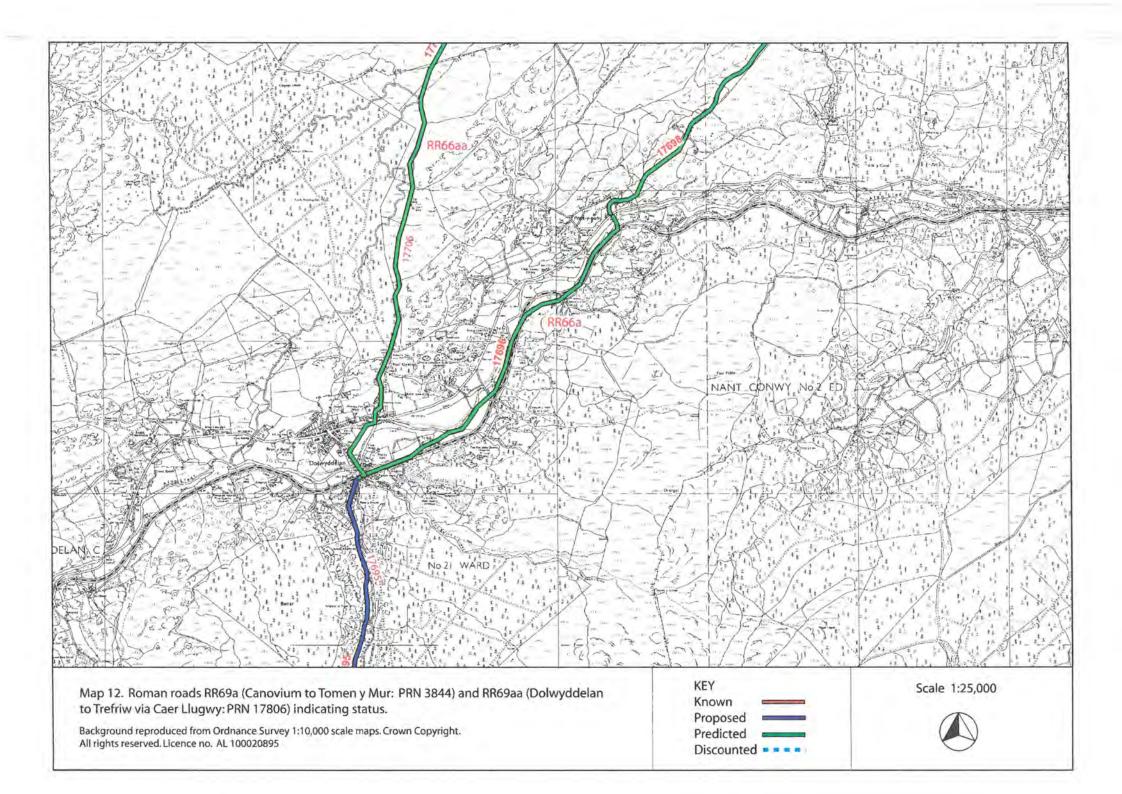

## **ROAD RR67b CANOVIUM - VARIS**

ROAD RR69a CANOVIUM - TOMEN Y MUR ROAD RR69aa DOLWYDDELAN - TREFRIW ROAD RRN53 CAER LLUGWY - BETWS Y COED