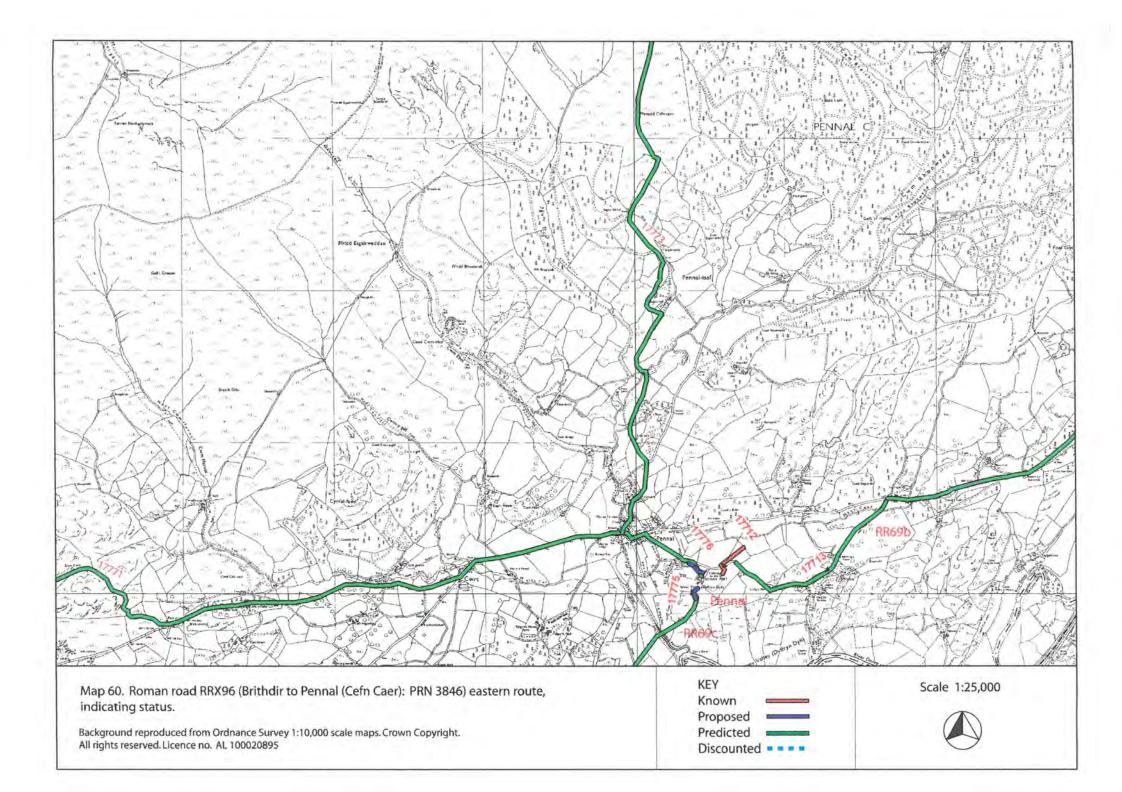

d (PRN 3847)                                                                                                                                  |

# **ROAD RR67C CANOVIUM - SEGONTIUM**













## **ROAD RR67b CANOVIUM - VARIS**



ROAD RR69a CANOVIUM - TOMEN Y MUR ROAD RR69aa DOLWYDDELAN - TREFRIW ROAD RRN53 CAER LLUGWY - BETWS Y COED



















## **ROAD RR68 PART 1 SEGONTIUM - TOMEN Y MUR**















# ROAD RR68 PART 2 TOMEN Y MUR - CAER GAI







## **ROAD RRX95 SEGONTIUM - PEN LLYSTYN - TOMEN Y MUR**

















**ROAD RRX48 SEGONTIUM - CAER LLUGWY** 









## **ROAD RR69b PART 1 TOMEN Y MUR - BRITHDIR**













ROAD RR69b PART 2 BRITHDIR - PENNAL











## **ROADS RRN51 - 52 BRITHDIR TRIANGLES**



**ROAD RRX96 BRITHDIR - PENNAL** 





















## **ROAD RR66b CAER GAI - BRITHDIR**









ROAD RR66a CAER GAI - DEVA









## ROAD RR642 CAERSWS - CAER GAI





## **ROAD RRX61 LLANFOR - FORDEN GAER**





## **ROAD RRX73 BRITHDIR - LONG MOUNTAIN**







**ROAD RR69c PENNAL - TRAWSCOED**