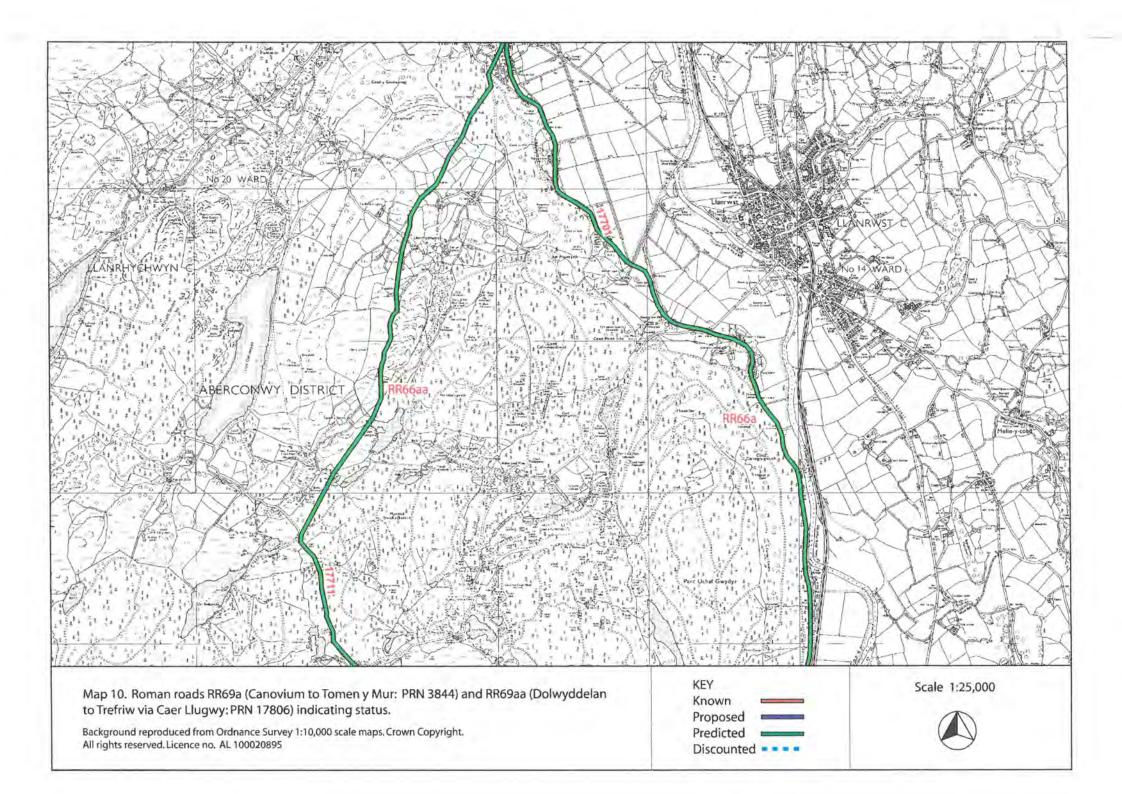

## **ROAD RR67b CANOVIUM - VARIS**

ROAD RR69a CANOVIUM - TOMEN Y MUR ROAD RR69aa DOLWYDDELAN - TREFRIW ROAD RRN53 CAER LLUGWY - BETWS Y COED