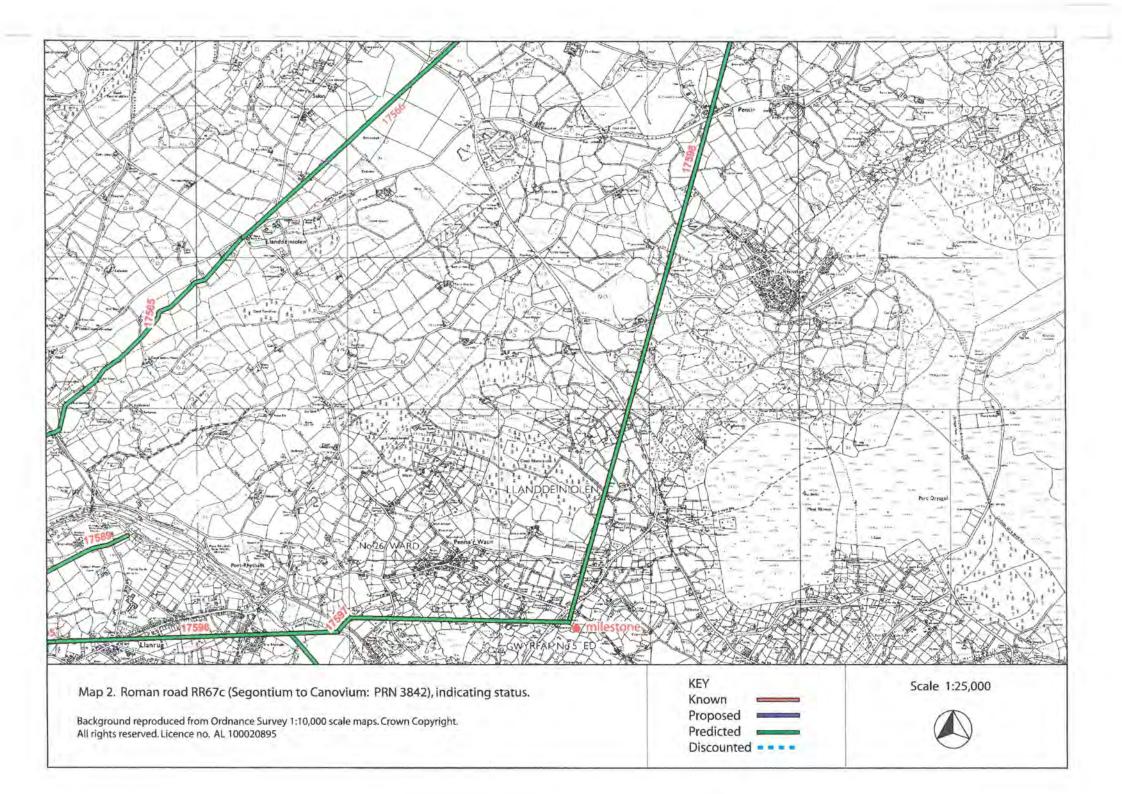

|
| Maps 69-70 | Road RR642 Caer Gai to Caersws (PRN 17803)                                                                                                                                 |
| Maps 71-72 | Road RRX61 Llanfor to Forden Gaer (PRN 17768)                                                                                                                              |
| Maps 73-75 | Road RRX 73 Brithdir to Long Mountain (PRN 3853)                                                                                                                           |
| Map 76     | Road RR69c Pennal to Trawscoed (PRN 3847)                                                                                                                                  |

# **ROAD RR67C CANOVIUM - SEGONTIUM**













## **ROAD RR67b CANOVIUM - VARIS**



ROAD RR69a CANOVIUM - TOMEN Y MUR ROAD RR69aa DOLWYDDELAN - TREFRIW ROAD RRN53 CAER LLUGWY - BETWS Y COED



















## **ROAD RR68 PART 1 SEGONTIUM - TOMEN Y MUR**















# ROAD RR68 PART 2 TOMEN Y MUR - CAER GAI







## **ROAD RRX95 SEGONTIUM - PEN LLYSTYN - TOMEN Y MUR**

















**ROAD RRX48 SEGONTIUM - CAER LLUGWY** 









## **ROAD RR69b PART 1 TOMEN Y MUR - BRITHDIR**













ROAD RR69b PART 2 BRITHDIR - PENNAL











## **ROADS RRN51 - 52 BRITHDIR TRIANGLES**



**ROAD RRX96 BRITHDIR - PENNAL** 





















## **ROAD RR66b CAER GAI - BRITHDIR**









ROAD RR66a CAER GAI - DEVA









## ROAD RR642 CAERSWS - CAER GAI





## **ROAD RRX61 LLANFOR - FORDEN GAER**





## **ROAD RRX73 BR