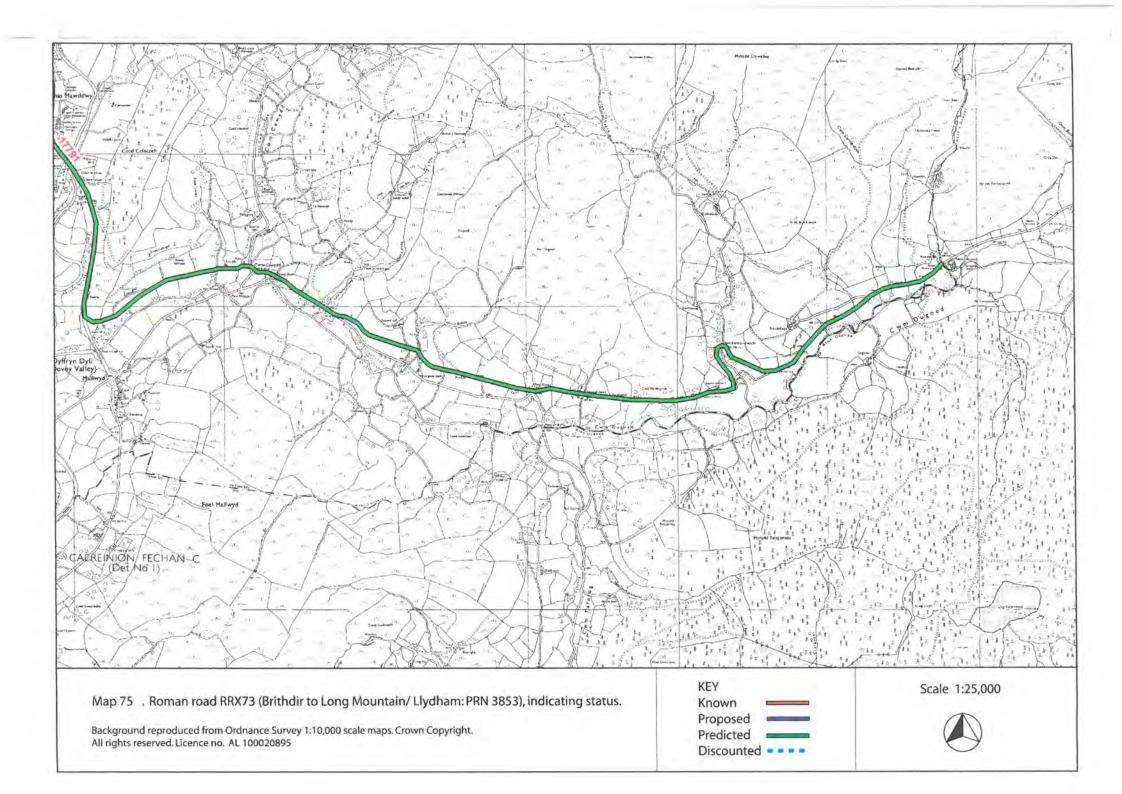

VIUM - VARIS**



ROAD RR69a CANOVIUM - TOMEN Y MUR ROAD RR69aa DOLWYDDELAN - TREFRIW ROAD RRN53 CAER LLUGWY - BETWS Y COED



















## **ROAD RR68 PART 1 SEGONTIUM - TOMEN Y MUR**















# ROAD RR68 PART 2 TOMEN Y MUR - CAER GAI







## **ROAD RRX95 SEGONTIUM - PEN LLYSTYN - TOMEN Y MUR**

















**ROAD RRX48 SEGONTIUM - CAER LLUGWY** 









## **ROAD RR69b PART 1 TOMEN Y MUR - BRITHDIR**













ROAD RR69b PART 2 BRITHDIR - PENNAL











## **ROADS RRN51 - 52 BRITHDIR TRIANGLES**



**ROAD RRX96 BRITHDIR - PENNAL** 





















## **ROAD RR66b CAER GAI - BRITHDIR**









ROAD RR66a CAER GAI - DEVA









## ROAD RR642 CAERSWS - CAER GAI





## **ROAD RRX61 LLANFOR - FORDEN GAER**





## **ROAD RRX73 BRITHDIR - LONG MOUNTAIN**







**ROAD RR69c PENNAL - TRAWSCOED**