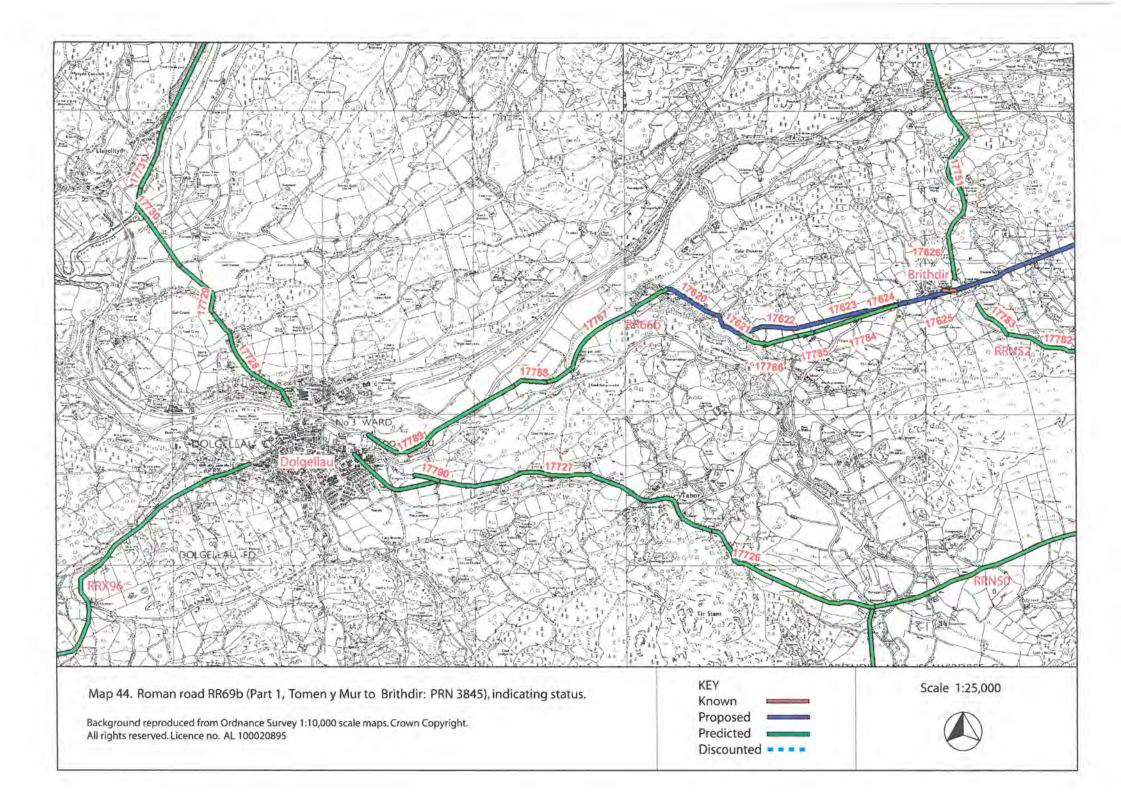

## **ROAD RR69b PART 1 TOMEN Y MUR - BRITHDIR**

ROAD RR69b PART 2 BRITHDIR - PENNAL