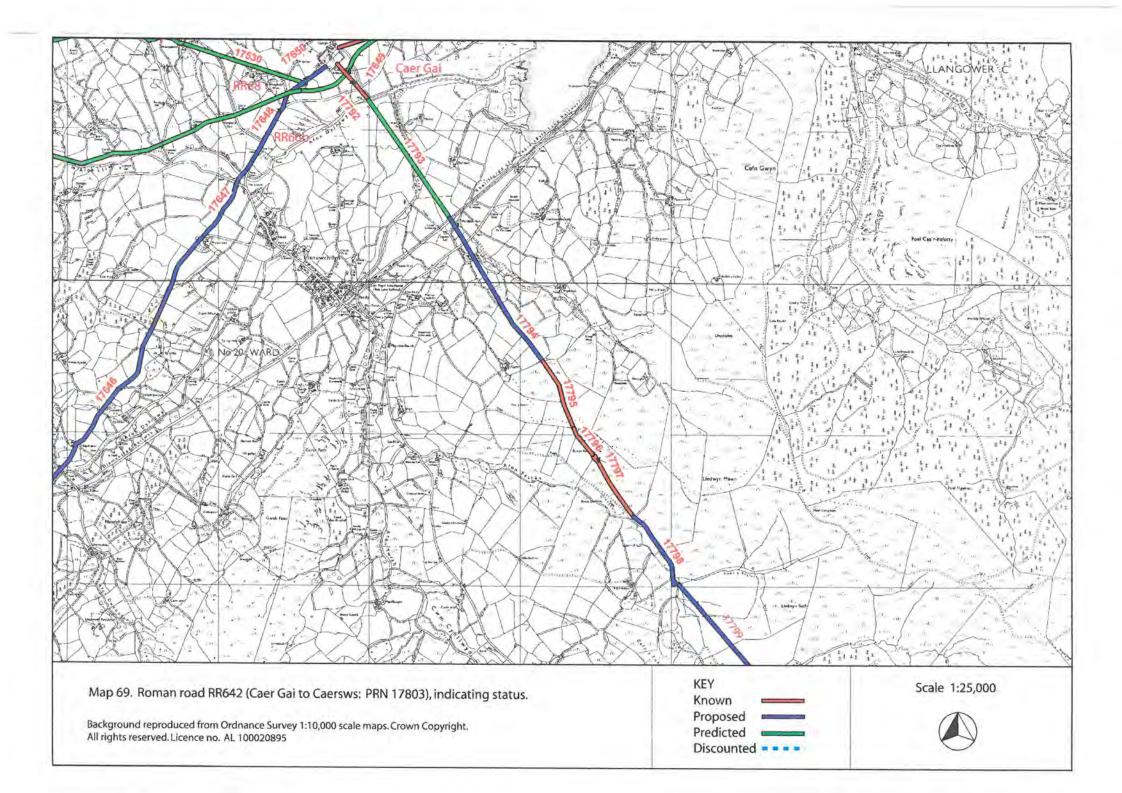

|

# **ROAD RR67C CANOVIUM - SEGONTIUM**













## **ROAD RR67b CANOVIUM - VARIS**



ROAD RR69a CANOVIUM - TOMEN Y MUR ROAD RR69aa DOLWYDDELAN - TREFRIW ROAD RRN53 CAER LLUGWY - BETWS Y COED



















## **ROAD RR68 PART 1 SEGONTIUM - TOMEN Y MUR**















# ROAD RR68 PART 2 TOMEN Y MUR - CAER GAI







## **ROAD RRX95 SEGONTIUM - PEN LLYSTYN - TOMEN Y MUR**

















**ROAD RRX48 SEGONTIUM - CAER LLUGWY** 









## **ROAD RR69b PART 1 TOMEN Y MUR - BRITHDIR**













ROAD RR69b PART 2 BRITHDIR - PENNAL











## **ROADS RRN51 - 52 BRITHDIR TRIANGLES**



**ROAD RRX96 BRITHDIR - PENNAL** 





















## **ROAD RR66b CAER GAI - BRITHDIR**









ROAD RR66a CAER GAI - DEVA









## ROAD RR642 CAERSWS - CAER GAI





## **ROAD RRX61 LLANFOR - FORDEN GAER**





## **ROAD RRX73 BRITHDIR - LONG MOUNTAIN**







**ROAD RR69c PENNAL - TRAWSCOED**