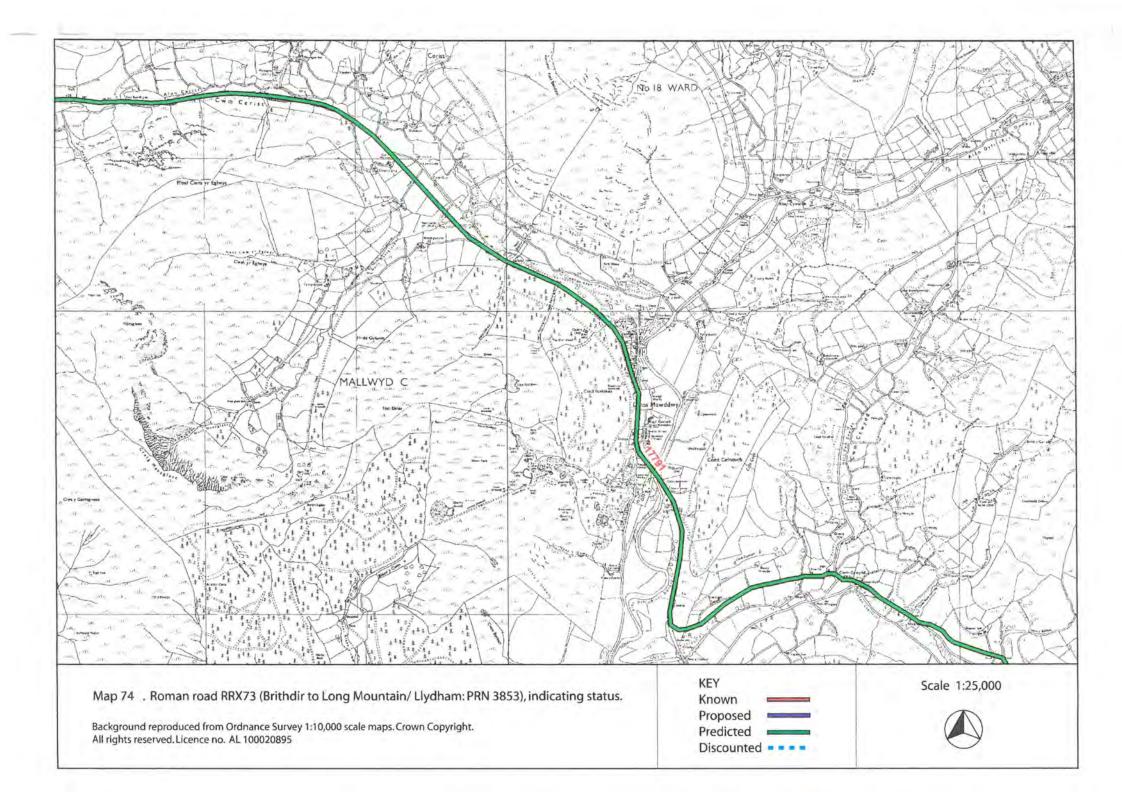

NOVIUM - VARIS**



ROAD RR69a CANOVIUM - TOMEN Y MUR ROAD RR69aa DOLWYDDELAN - TREFRIW ROAD RRN53 CAER LLUGWY - BETWS Y COED



















## **ROAD RR68 PART 1 SEGONTIUM - TOMEN Y MUR**















# ROAD RR68 PART 2 TOMEN Y MUR - CAER GAI







## **ROAD RRX95 SEGONTIUM - PEN LLYSTYN - TOMEN Y MUR**

















**ROAD RRX48 SEGONTIUM - CAER LLUGWY** 









## **ROAD RR69b PART 1 TOMEN Y MUR - BRITHDIR**













ROAD RR69b PART 2 BRITHDIR - PENNAL











## **ROADS RRN51 - 52 BRITHDIR TRIANGLES**



**ROAD RRX96 BRITHDIR - PENNAL** 





















## **ROAD RR66b CAER GAI - BRITHDIR**









ROAD RR66a CAER GAI - DEVA









## ROAD RR642 CAERSWS - CAER GAI





## **ROAD RRX61 LLANFOR - FORDEN GAER**





## **ROAD RRX73 BRITHDIR - LONG MOUNTAIN**







**ROAD RR69c PENNAL - TRAWSCOED**