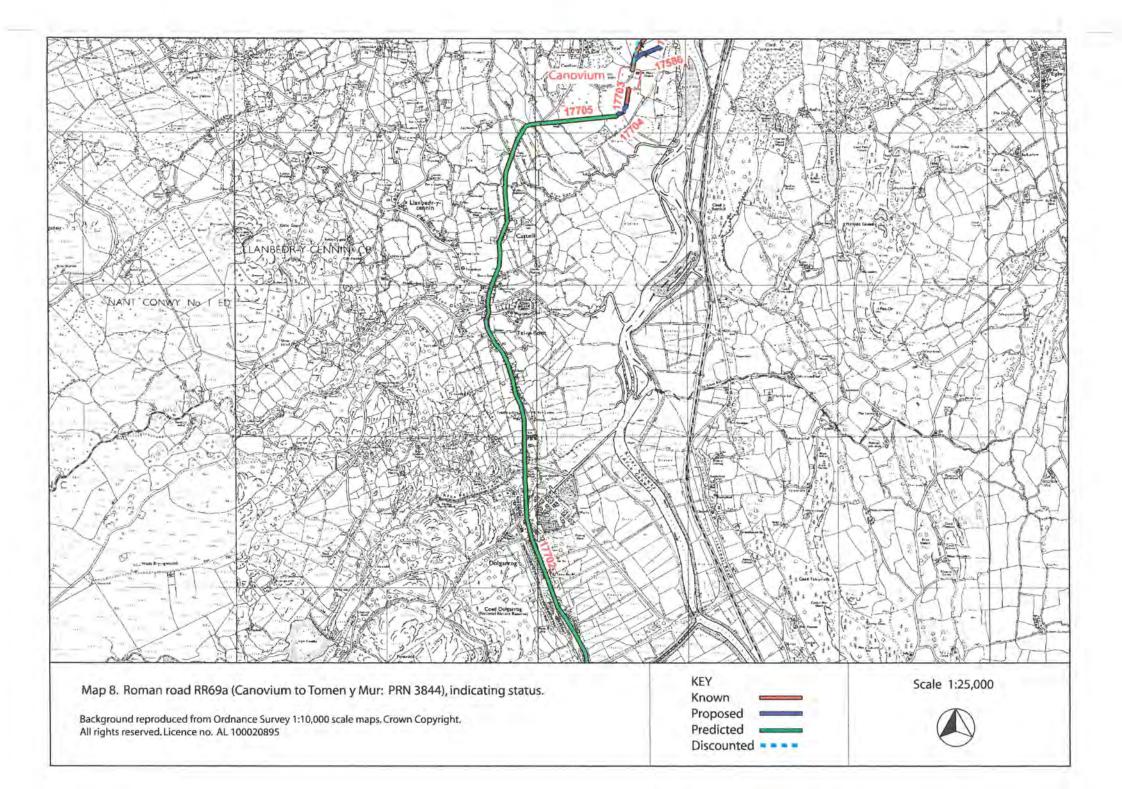

## **ROAD RR67b CANOVIUM - VARIS**

ROAD RR69a CANOVIUM - TOMEN Y MUR ROAD RR69aa DOLWYDDELAN - TREFRIW ROAD RRN53 CAER LLUGWY - BETWS Y COED