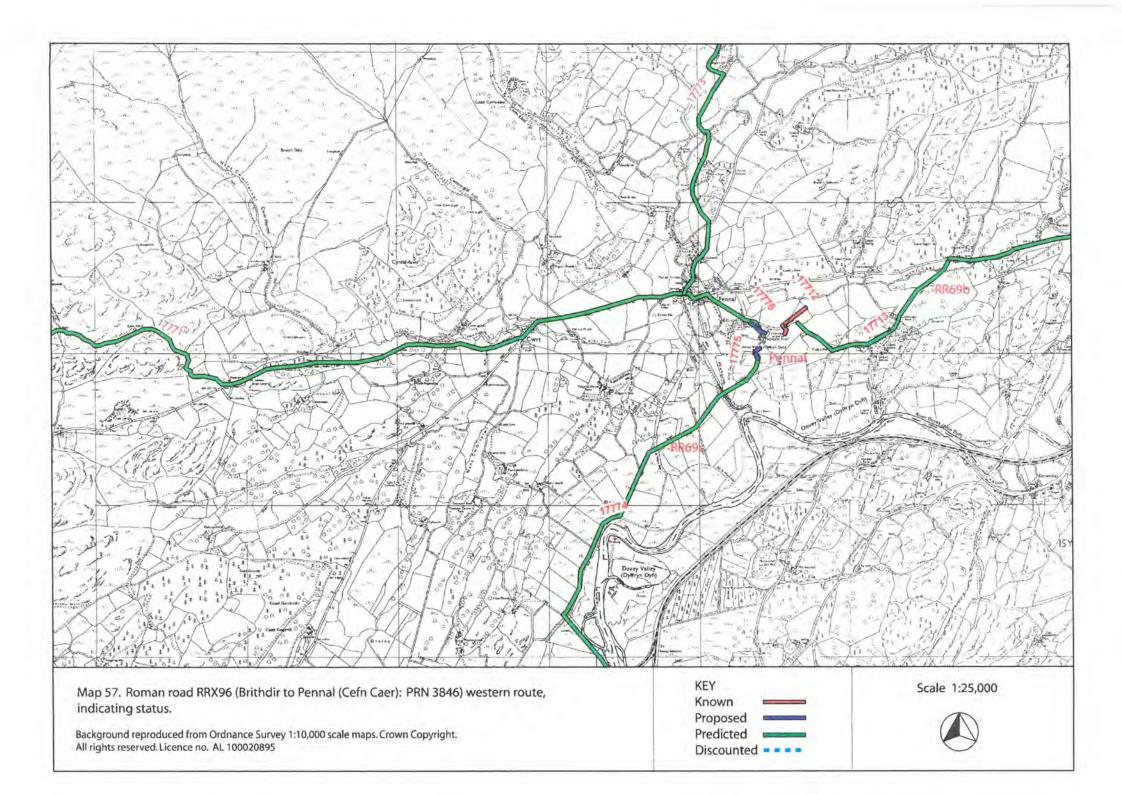

awscoed (PRN 3847)                                                                                                                                  |

# **ROAD RR67C CANOVIUM - SEGONTIUM**













## **ROAD RR67b CANOVIUM - VARIS**



ROAD RR69a CANOVIUM - TOMEN Y MUR ROAD RR69aa DOLWYDDELAN - TREFRIW ROAD RRN53 CAER LLUGWY - BETWS Y COED



















## **ROAD RR68 PART 1 SEGONTIUM - TOMEN Y MUR**















# ROAD RR68 PART 2 TOMEN Y MUR - CAER GAI







## **ROAD RRX95 SEGONTIUM - PEN LLYSTYN - TOMEN Y MUR**

















**ROAD RRX48 SEGONTIUM - CAER LLUGWY** 









## **ROAD RR69b PART 1 TOMEN Y MUR - BRITHDIR**













ROAD RR69b PART 2 BRITHDIR - PENNAL











## **ROADS RRN51 - 52 BRITHDIR TRIANGLES**



**ROAD RRX96 BRITHDIR - PENNAL** 





















## **ROAD RR66b CAER GAI - BRITHDIR**









ROAD RR66a CAER GAI - DEVA









## ROAD RR642 CAERSWS - CAER GAI





## **ROAD RRX61 LLANFOR - FORDEN GAER**





## **ROAD RRX73 BRITHDIR - LONG MOUNTAIN**







**ROAD RR69c PENNAL - TRAWSCOED**