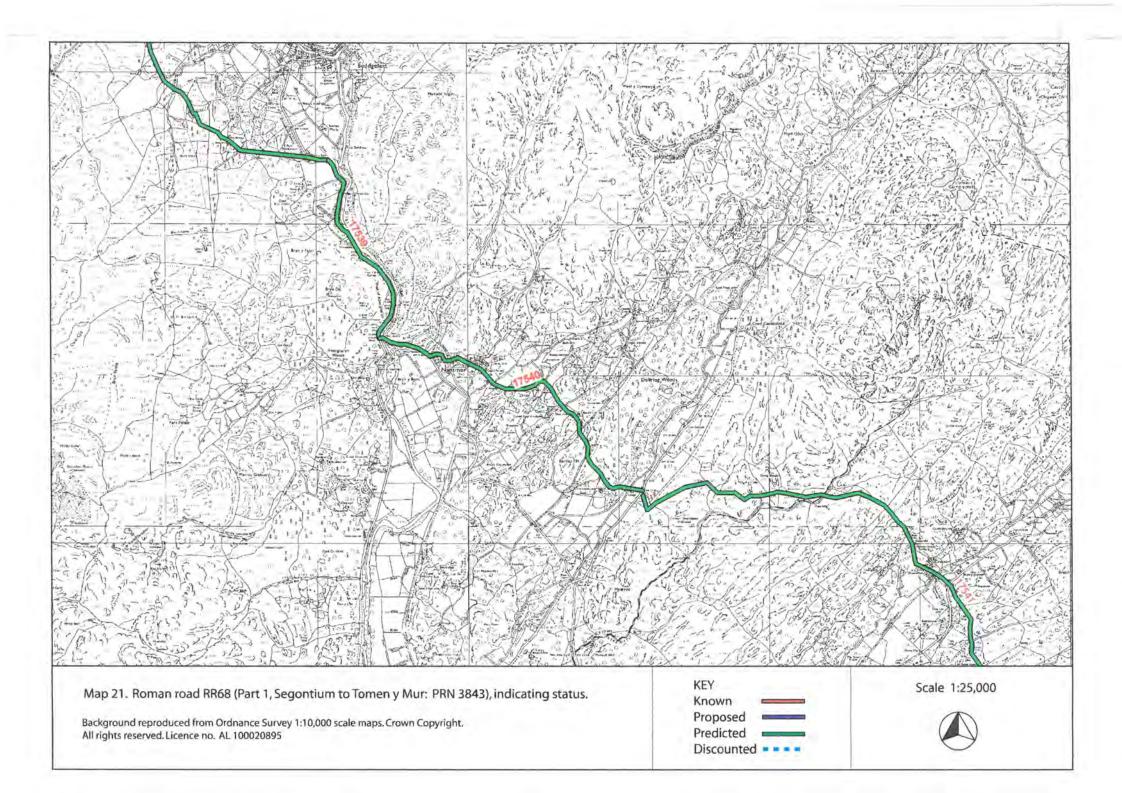

Forden Gaer (PRN 17768)                                                                                                                              |
| Maps 73-75 | Road RRX 73 Brithdir to Long Mountain (PRN 3853)                                                                                                                           |
| Map 76     | Road RR69c Pennal to Trawscoed (PRN 3847)                                                                                                                                  |

# **ROAD RR67C CANOVIUM - SEGONTIUM**













## **ROAD RR67b CANOVIUM - VARIS**



ROAD RR69a CANOVIUM - TOMEN Y MUR ROAD RR69aa DOLWYDDELAN - TREFRIW ROAD RRN53 CAER LLUGWY - BETWS Y COED



















## **ROAD RR68 PART 1 SEGONTIUM - TOMEN Y MUR**















# ROAD RR68 PART 2 TOMEN Y MUR - CAER GAI







## **ROAD RRX95 SEGONTIUM - PEN LLYSTYN - TOMEN Y MUR**

















**ROAD RRX48 SEGONTIUM - CAER LLUGWY** 









## **ROAD RR69b PART 1 TOMEN Y MUR - BRITHDIR**













ROAD RR69b PART 2 BRITHDIR - PENNAL











## **ROADS RRN51 - 52 BRITHDIR TRIANGLES**



**ROAD RRX96 BRITHDIR - PENNAL** 





















## **ROAD RR66b CAER GAI - BRITHDIR**









ROAD RR66a CAER GAI - DEVA









## ROAD RR642 CAERSWS - CAER GAI





## **ROAD RRX61 LLANFOR - FORDEN GAER**





## **ROAD RRX73 BRITHDIR - LONG MOUNTAIN**







**ROAD RR69c PENNAL - TRAWSCOED**