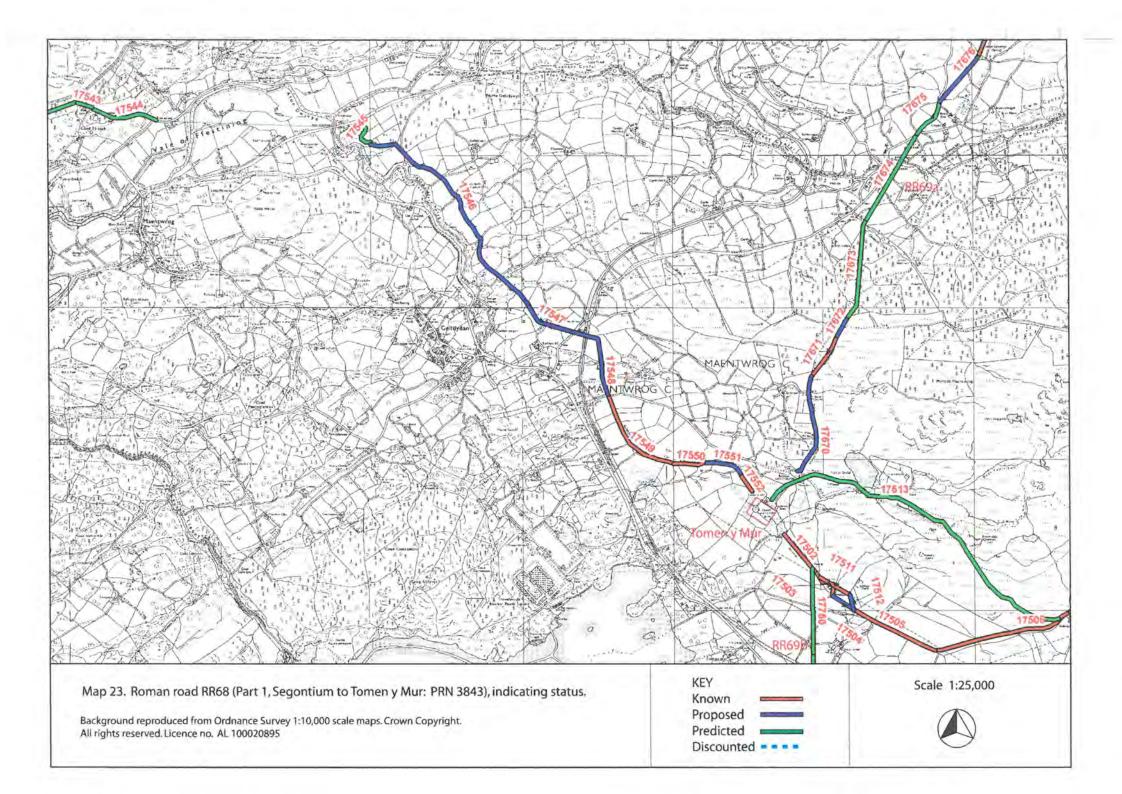

den Gaer (PRN 17768)                                                                                                                              |
| Maps 73-75 | Road RRX 73 Brithdir to Long Mountain (PRN 3853)                                                                                                                           |
| Map 76     | Road RR69c Pennal to Trawscoed (PRN 3847)                                                                                                                                  |

# **ROAD RR67C CANOVIUM - SEGONTIUM**













## **ROAD RR67b CANOVIUM - VARIS**



ROAD RR69a CANOVIUM - TOMEN Y MUR ROAD RR69aa DOLWYDDELAN - TREFRIW ROAD RRN53 CAER LLUGWY - BETWS Y COED



















## **ROAD RR68 PART 1 SEGONTIUM - TOMEN Y MUR**















# ROAD RR68 PART 2 TOMEN Y MUR - CAER GAI







## **ROAD RRX95 SEGONTIUM - PEN LLYSTYN - TOMEN Y MUR**

















**ROAD RRX48 SEGONTIUM - CAER LLUGWY** 









## **ROAD RR69b PART 1 TOMEN Y MUR - BRITHDIR**













ROAD RR69b PART 2 BRITHDIR - PENNAL











## **ROADS RRN51 - 52 BRITHDIR TRIANGLES**



**ROAD RRX96 BRITHDIR - PENNAL** 





















## **ROAD RR66b CAER GAI - BRITHDIR**









ROAD RR66a CAER GAI - DEVA









## ROAD RR642 CAERSWS - CAER GAI





## **ROAD RRX61 LLANFOR - FORDEN GAER**





## **ROAD RRX73 BRITHDIR - LONG MOUNTAIN**







**ROAD RR69c PENNAL - TRAWSCOED**