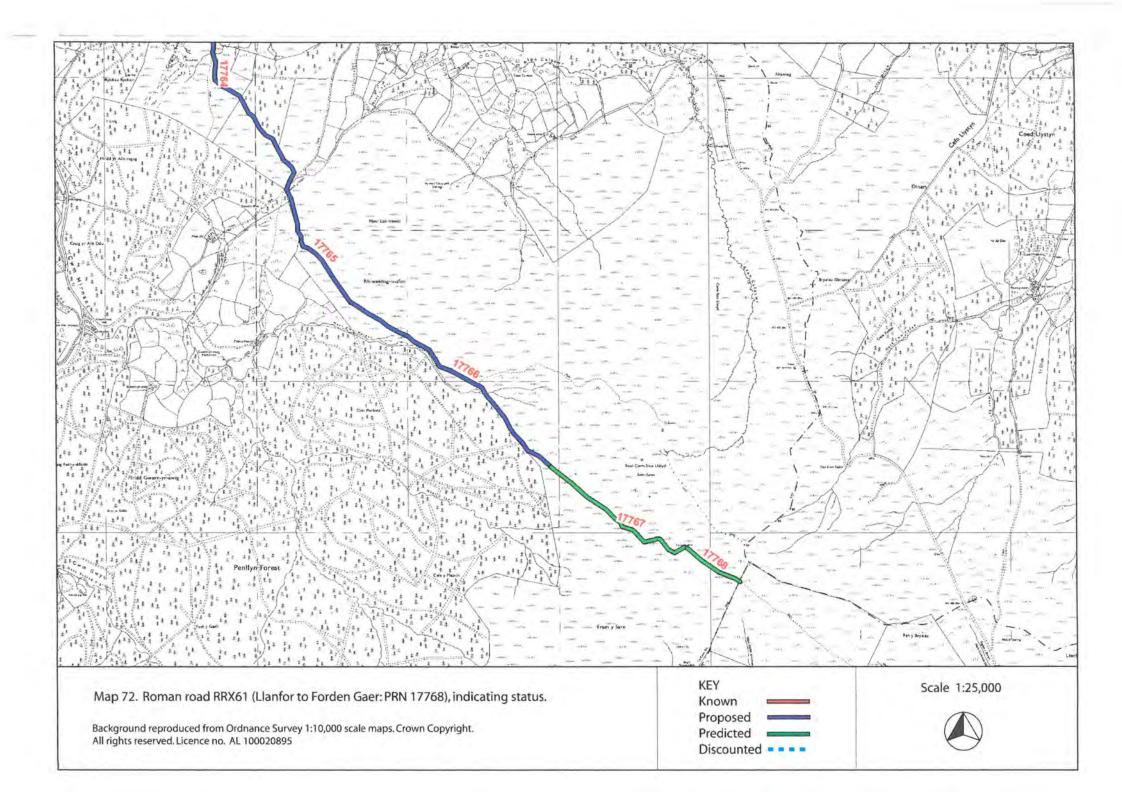

UM - SEGONTIUM**













## **ROAD RR67b CANOVIUM - VARIS**



ROAD RR69a CANOVIUM - TOMEN Y MUR ROAD RR69aa DOLWYDDELAN - TREFRIW ROAD RRN53 CAER LLUGWY - BETWS Y COED



















## **ROAD RR68 PART 1 SEGONTIUM - TOMEN Y MUR**















# ROAD RR68 PART 2 TOMEN Y MUR - CAER GAI







## **ROAD RRX95 SEGONTIUM - PEN LLYSTYN - TOMEN Y MUR**

















**ROAD RRX48 SEGONTIUM - CAER LLUGWY** 









## **ROAD RR69b PART 1 TOMEN Y MUR - BRITHDIR**













ROAD RR69b PART 2 BRITHDIR - PENNAL











## **ROADS RRN51 - 52 BRITHDIR TRIANGLES**



**ROAD RRX96 BRITHDIR - PENNAL** 





















## **ROAD RR66b CAER GAI - BRITHDIR**









ROAD RR66a CAER GAI - DEVA









## ROAD RR642 CAERSWS - CAER GAI





## **ROAD RRX61 LLANFOR - FORDEN GAER**





## **ROAD RRX73 BRITHDIR - LONG MOUNTAIN**







**ROAD RR69c PENNAL - TRAWSCOED**