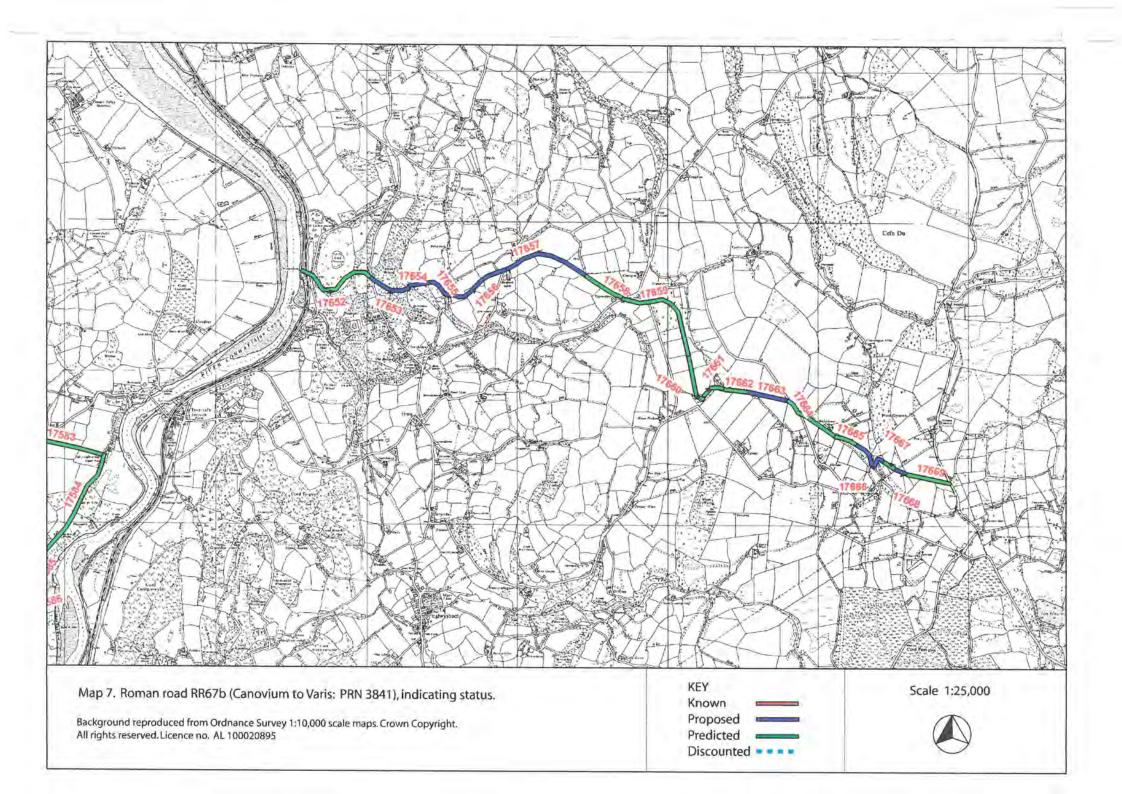

## **ROAD RR67b CANOVIUM - VARIS**

ROAD RR69a CANOVIUM - TOMEN Y MUR ROAD RR69aa DOLWYDDELAN - TREFRIW ROAD RRN53 CAER LLUGWY - BETWS Y COED