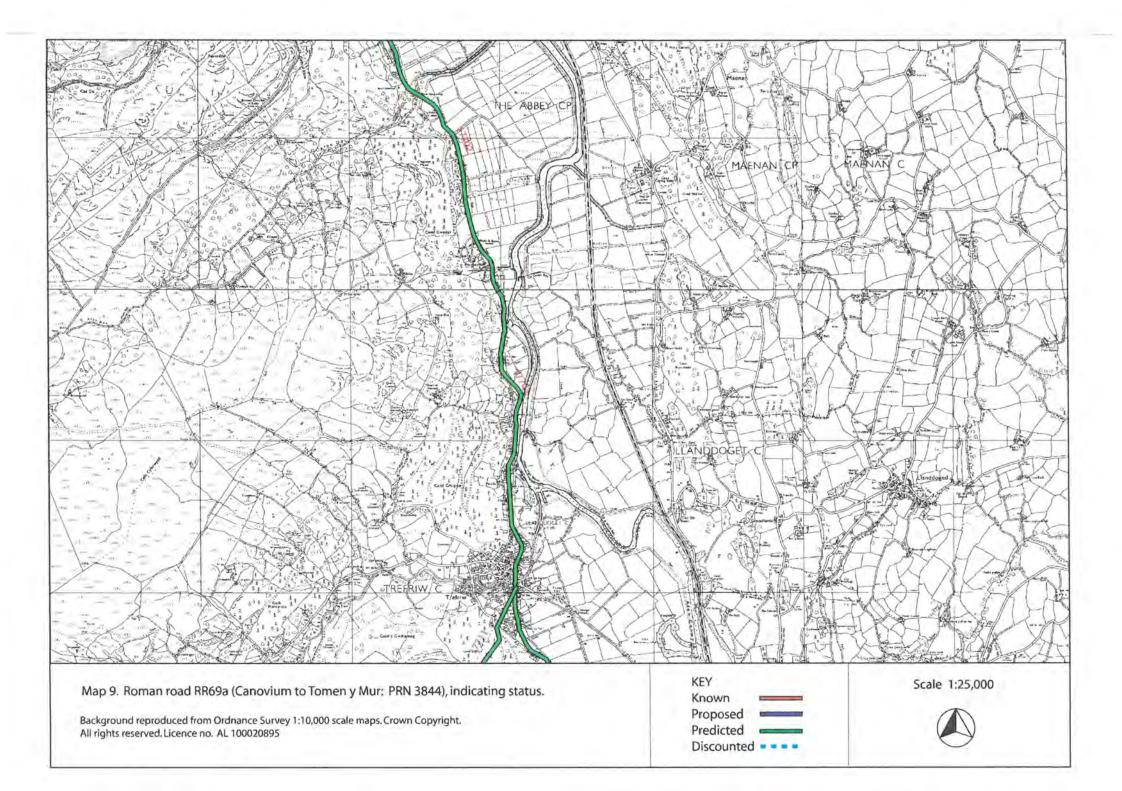

## **ROAD RR67b CANOVIUM - VARIS**

ROAD RR69a CANOVIUM - TOMEN Y MUR ROAD RR69aa DOLWYDDELAN - TREFRIW ROAD RRN53 CAER LLUGWY - BETWS Y COED