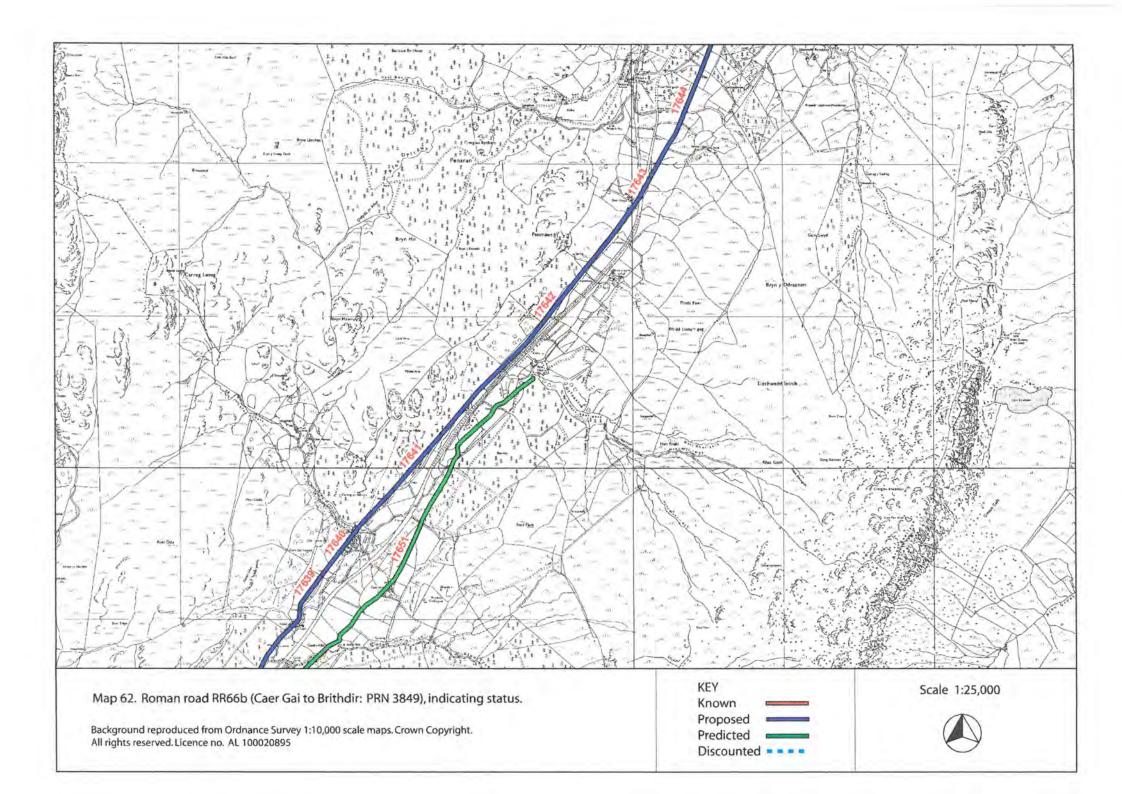

|

# **ROAD RR67C CANOVIUM - SEGONTIUM**













## **ROAD RR67b CANOVIUM - VARIS**



ROAD RR69a CANOVIUM - TOMEN Y MUR ROAD RR69aa DOLWYDDELAN - TREFRIW ROAD RRN53 CAER LLUGWY - BETWS Y COED



















## **ROAD RR68 PART 1 SEGONTIUM - TOMEN Y MUR**















# ROAD RR68 PART 2 TOMEN Y MUR - CAER GAI







## **ROAD RRX95 SEGONTIUM - PEN LLYSTYN - TOMEN Y MUR**

















**ROAD RRX48 SEGONTIUM - CAER LLUGWY** 









## **ROAD RR69b PART 1 TOMEN Y MUR - BRITHDIR**













ROAD RR69b PART 2 BRITHDIR - PENNAL











## **ROADS RRN51 - 52 BRITHDIR TRIANGLES**



**ROAD RRX96 BRITHDIR - PENNAL** 





















## **ROAD RR66b CAER GAI - BRITHDIR**









ROAD RR66a CAER GAI - DEVA









## ROAD RR642 CAERSWS - CAER GAI





## **ROAD RRX61 LLANFOR - FORDEN GAER**





## **ROAD RRX73 BRITHDIR - LONG MOUNTAIN**







**ROAD RR69c PENNAL - TRAWSCOED**