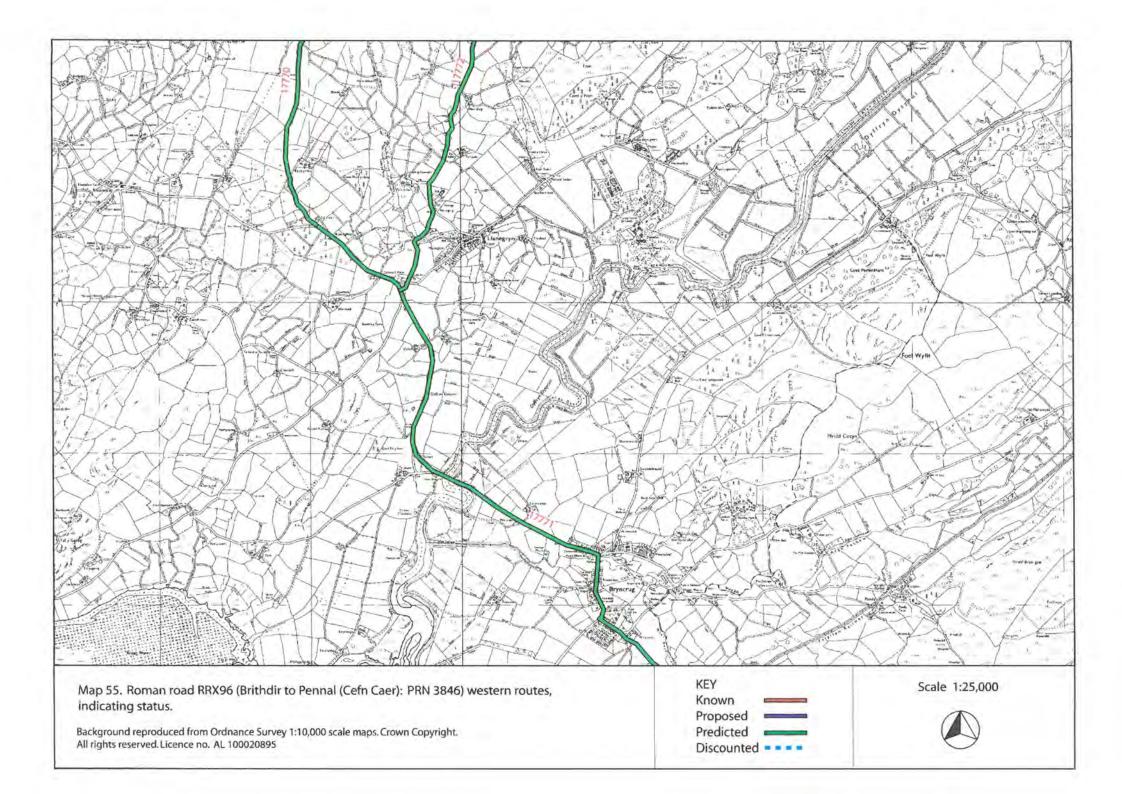

o Trawscoed (PRN 3847)                                                                                                                                  |

# **ROAD RR67C CANOVIUM - SEGONTIUM**













## **ROAD RR67b CANOVIUM - VARIS**



ROAD RR69a CANOVIUM - TOMEN Y MUR ROAD RR69aa DOLWYDDELAN - TREFRIW ROAD RRN53 CAER LLUGWY - BETWS Y COED



















## **ROAD RR68 PART 1 SEGONTIUM - TOMEN Y MUR**















# ROAD RR68 PART 2 TOMEN Y MUR - CAER GAI







## **ROAD RRX95 SEGONTIUM - PEN LLYSTYN - TOMEN Y MUR**

















**ROAD RRX48 SEGONTIUM - CAER LLUGWY** 









## **ROAD RR69b PART 1 TOMEN Y MUR - BRITHDIR**













ROAD RR69b PART 2 BRITHDIR - PENNAL











## **ROADS RRN51 - 52 BRITHDIR TRIANGLES**



**ROAD RRX96 BRITHDIR - PENNAL** 





















## **ROAD RR66b CAER GAI - BRITHDIR**









ROAD RR66a CAER GAI - DEVA









## ROAD RR642 CAERSWS - CAER GAI





## **ROAD RRX61 LLANFOR - FORDEN GAER**





## **ROAD RRX73 BRITHDIR - LONG MOUNTAIN**







**ROAD RR69c PENNAL - TRAWSCOED**