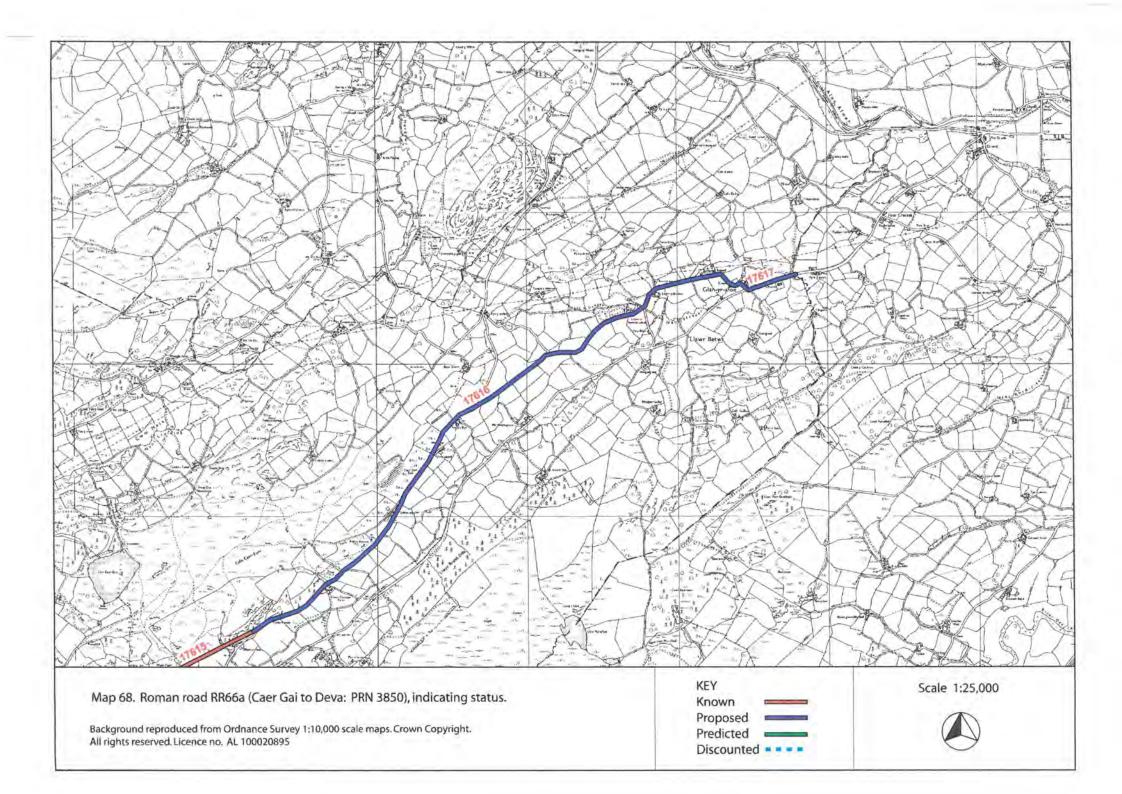

|

# **ROAD RR67C CANOVIUM - SEGONTIUM**













## **ROAD RR67b CANOVIUM - VARIS**



ROAD RR69a CANOVIUM - TOMEN Y MUR ROAD RR69aa DOLWYDDELAN - TREFRIW ROAD RRN53 CAER LLUGWY - BETWS Y COED



















## **ROAD RR68 PART 1 SEGONTIUM - TOMEN Y MUR**















# ROAD RR68 PART 2 TOMEN Y MUR - CAER GAI







## **ROAD RRX95 SEGONTIUM - PEN LLYSTYN - TOMEN Y MUR**

















**ROAD RRX48 SEGONTIUM - CAER LLUGWY** 









## **ROAD RR69b PART 1 TOMEN Y MUR - BRITHDIR**













ROAD RR69b PART 2 BRITHDIR - PENNAL











## **ROADS RRN51 - 52 BRITHDIR TRIANGLES**



**ROAD RRX96 BRITHDIR - PENNAL** 





















## **ROAD RR66b CAER GAI - BRITHDIR**









ROAD RR66a CAER GAI - DEVA









## ROAD RR642 CAERSWS - CAER GAI





## **ROAD RRX61 LLANFOR - FORDEN GAER**





## **ROAD RRX73 BRITHDIR - LONG MOUNTAIN**







**ROAD RR69c PENNAL - TRAWSCOED**