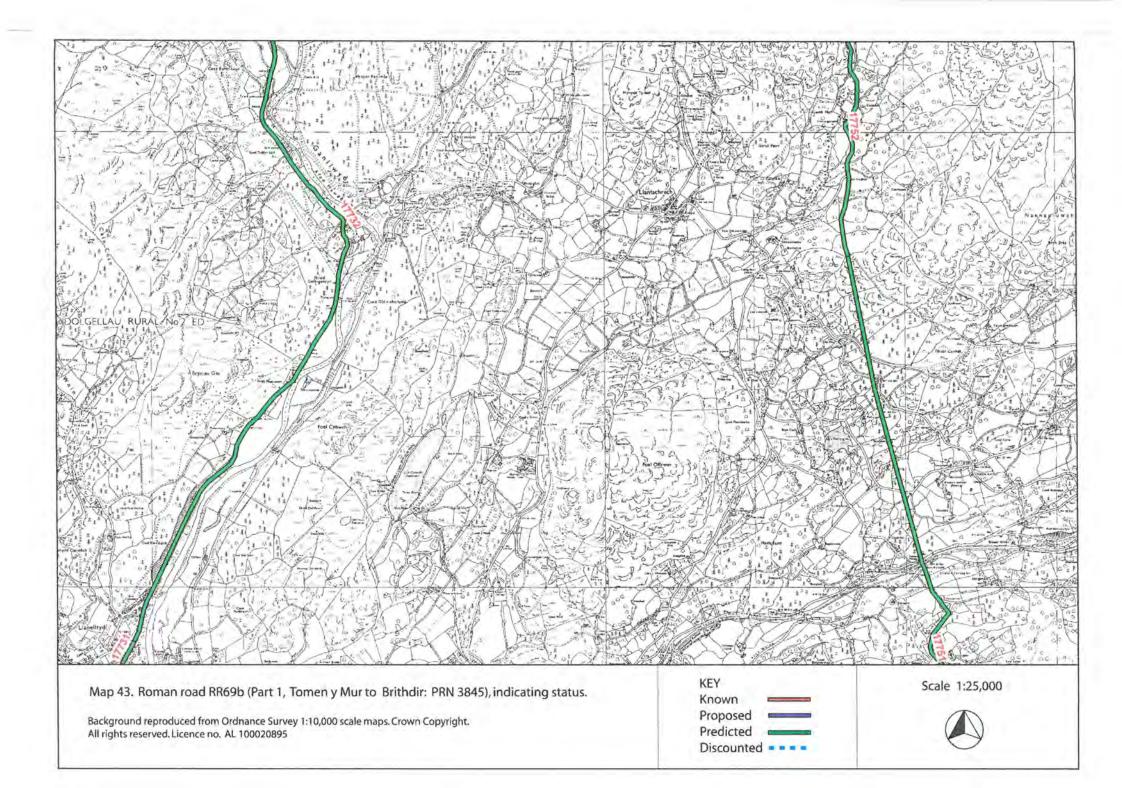

## **ROAD RR69b PART 1 TOMEN Y MUR - BRITHDIR**

ROAD RR69b PART 2 BRITHDIR - PENNAL