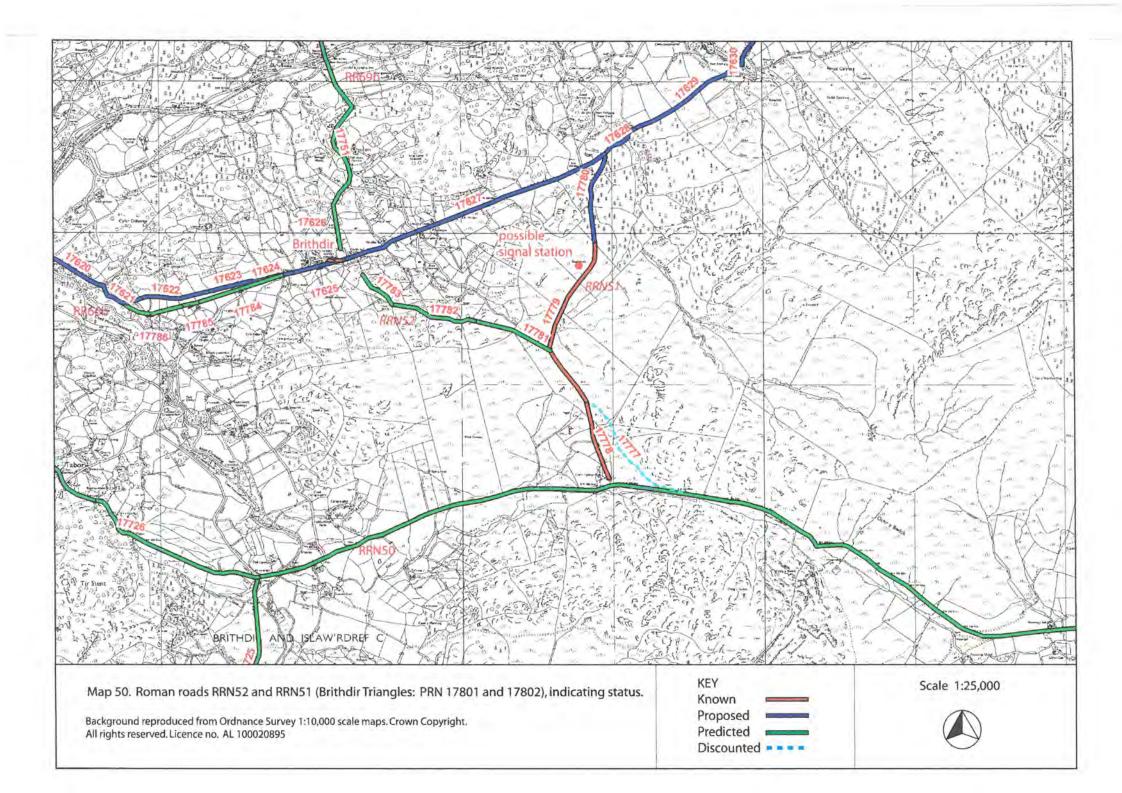

|
| Map 76     | Road RR69c Pennal to Trawscoed (PRN 3847)                                                                                                                                  |

# **ROAD RR67C CANOVIUM - SEGONTIUM**













## **ROAD RR67b CANOVIUM - VARIS**



ROAD RR69a CANOVIUM - TOMEN Y MUR ROAD RR69aa DOLWYDDELAN - TREFRIW ROAD RRN53 CAER LLUGWY - BETWS Y COED



















## **ROAD RR68 PART 1 SEGONTIUM - TOMEN Y MUR**















# ROAD RR68 PART 2 TOMEN Y MUR - CAER GAI







## **ROAD RRX95 SEGONTIUM - PEN LLYSTYN - TOMEN Y MUR**

















**ROAD RRX48 SEGONTIUM - CAER LLUGWY** 









## **ROAD RR69b PART 1 TOMEN Y MUR - BRITHDIR**













ROAD RR69b PART 2 BRITHDIR - PENNAL











## **ROADS RRN51 - 52 BRITHDIR TRIANGLES**



**ROAD RRX96 BRITHDIR - PENNAL** 





















## **ROAD RR66b CAER GAI - BRITHDIR**









ROAD RR66a CAER GAI - DEVA









## ROAD RR642 CAERSWS - CAER GAI





## **ROAD RRX61 LLANFOR - FORDEN GAER**





## **ROAD RRX73 BRITHDIR - LONG MOUNTAIN**







**ROAD RR69c PENNAL - TRAWSCOED**