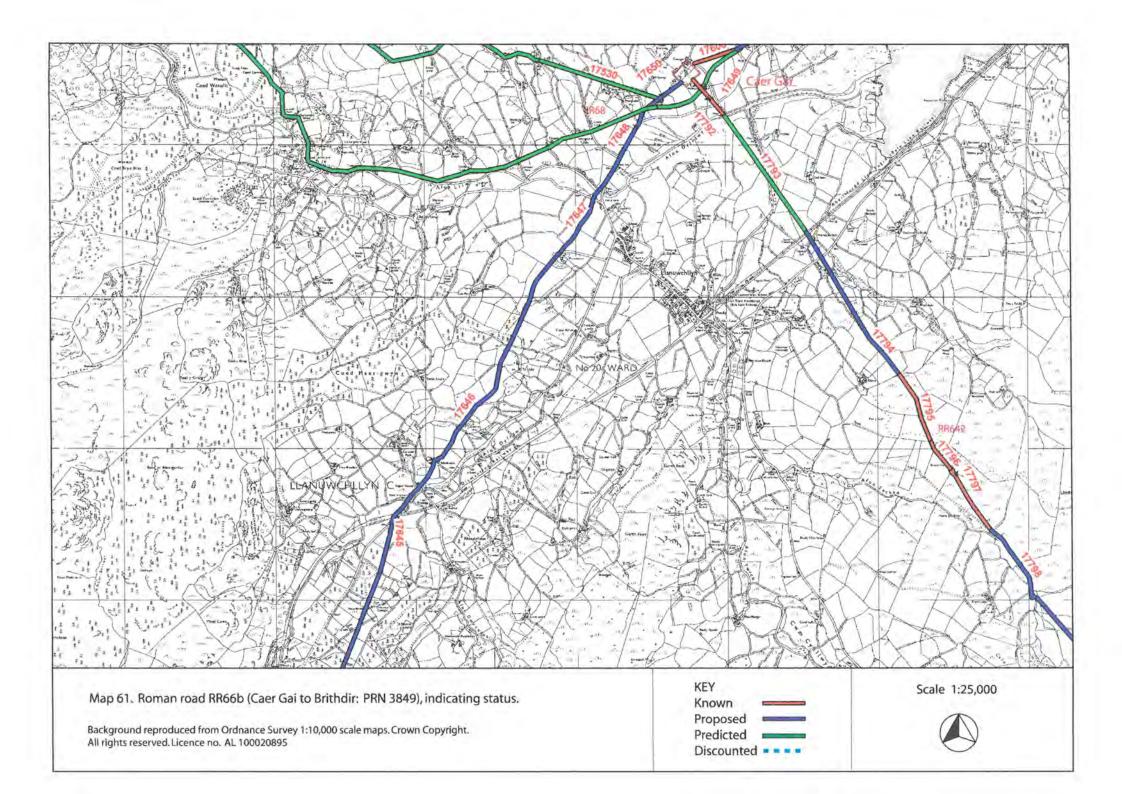

|

# **ROAD RR67C CANOVIUM - SEGONTIUM**













## **ROAD RR67b CANOVIUM - VARIS**



ROAD RR69a CANOVIUM - TOMEN Y MUR ROAD RR69aa DOLWYDDELAN - TREFRIW ROAD RRN53 CAER LLUGWY - BETWS Y COED



















## **ROAD RR68 PART 1 SEGONTIUM - TOMEN Y MUR**















# ROAD RR68 PART 2 TOMEN Y MUR - CAER GAI







## **ROAD RRX95 SEGONTIUM - PEN LLYSTYN - TOMEN Y MUR**

















**ROAD RRX48 SEGONTIUM - CAER LLUGWY** 









## **ROAD RR69b PART 1 TOMEN Y MUR - BRITHDIR**













ROAD RR69b PART 2 BRITHDIR - PENNAL











## **ROADS RRN51 - 52 BRITHDIR TRIANGLES**



**ROAD RRX96 BRITHDIR - PENNAL** 





















## **ROAD RR66b CAER GAI - BRITHDIR**









ROAD RR66a CAER GAI - DEVA









## ROAD RR642 CAERSWS - CAER GAI





## **ROAD RRX61 LLANFOR - FORDEN GAER**





## **ROAD RRX73 BRITHDIR - LONG MOUNTAIN**







**ROAD RR69c PENNAL - TRAWSCOED**