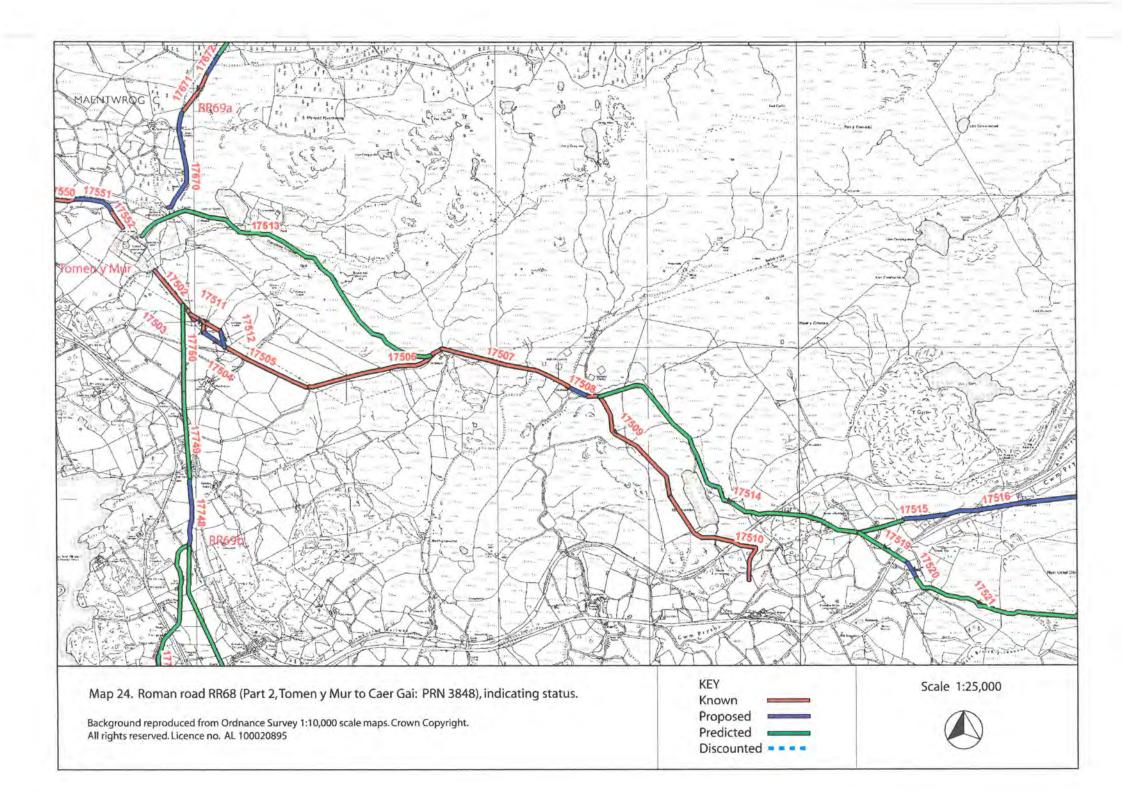

|
| Maps 73-75 | Road RRX 73 Brithdir to Long Mountain (PRN 3853)                                                                                                                           |
| Map 76     | Road RR69c Pennal to Trawscoed (PRN 3847)                                                                                                                                  |

# **ROAD RR67C CANOVIUM - SEGONTIUM**













## **ROAD RR67b CANOVIUM - VARIS**



ROAD RR69a CANOVIUM - TOMEN Y MUR ROAD RR69aa DOLWYDDELAN - TREFRIW ROAD RRN53 CAER LLUGWY - BETWS Y COED



















## **ROAD RR68 PART 1 SEGONTIUM - TOMEN Y MUR**















# ROAD RR68 PART 2 TOMEN Y MUR - CAER GAI







## **ROAD RRX95 SEGONTIUM - PEN LLYSTYN - TOMEN Y MUR**

















**ROAD RRX48 SEGONTIUM - CAER LLUGWY** 









## **ROAD RR69b PART 1 TOMEN Y MUR - BRITHDIR**













ROAD RR69b PART 2 BRITHDIR - PENNAL











## **ROADS RRN51 - 52 BRITHDIR TRIANGLES**



**ROAD RRX96 BRITHDIR - PENNAL** 





















## **ROAD RR66b CAER GAI - BRITHDIR**









ROAD RR66a CAER GAI - DEVA









## ROAD RR642 CAERSWS - CAER GAI





## **ROAD RRX61 LLANFOR - FORDEN GAER**





## **ROAD RRX73 BRITHDIR - LONG MOUNTAIN**







**ROAD RR69c PENNAL - TRAWSCOED**