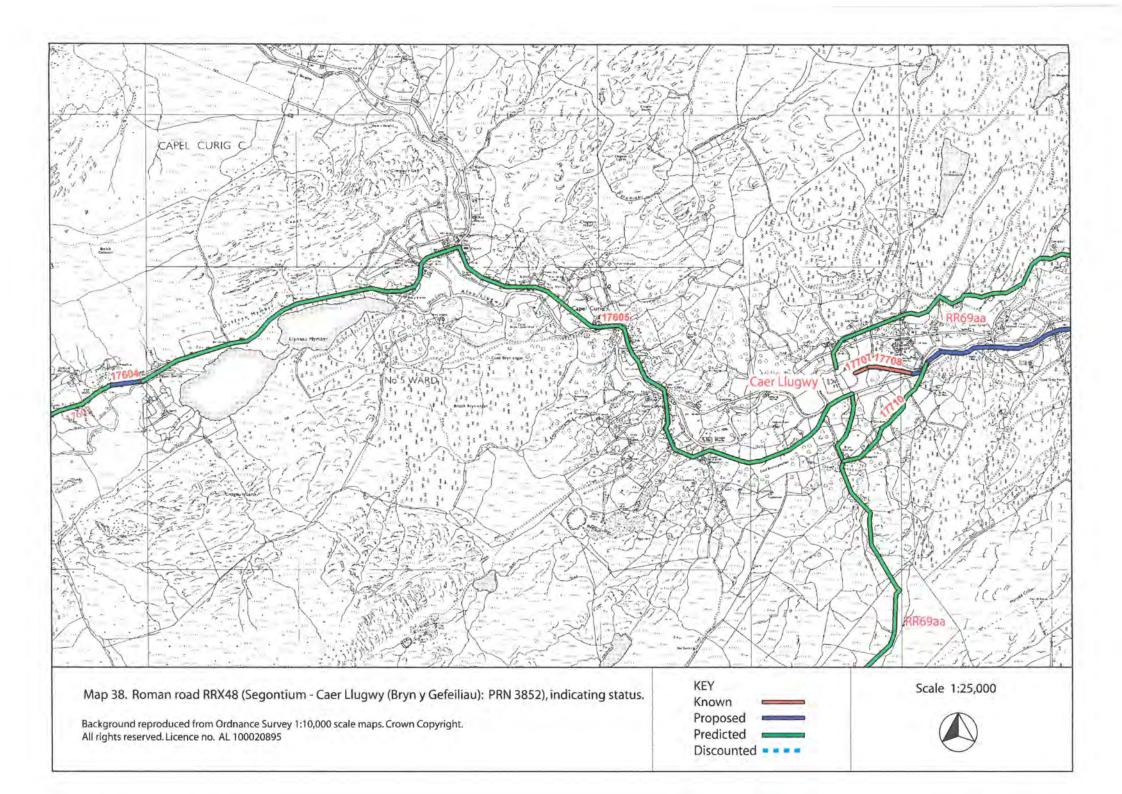

## **ROAD RRX95 SEGONTIUM - PEN LLYSTYN - TOMEN Y MUR**

**ROAD RRX48 SEGONTIUM - CAER LLUGWY** 