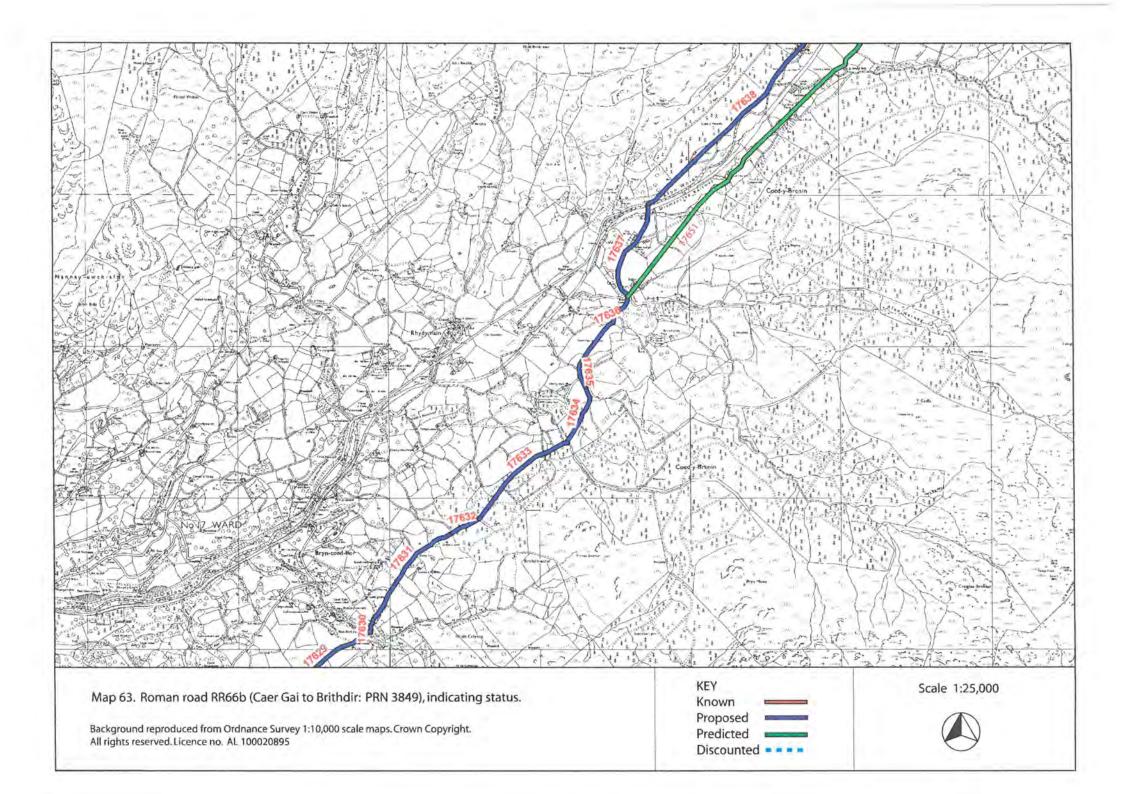

|

# **ROAD RR67C CANOVIUM - SEGONTIUM**













## **ROAD RR67b CANOVIUM - VARIS**



ROAD RR69a CANOVIUM - TOMEN Y MUR ROAD RR69aa DOLWYDDELAN - TREFRIW ROAD RRN53 CAER LLUGWY - BETWS Y COED



















## **ROAD RR68 PART 1 SEGONTIUM - TOMEN Y MUR**















# ROAD RR68 PART 2 TOMEN Y MUR - CAER GAI







## **ROAD RRX95 SEGONTIUM - PEN LLYSTYN - TOMEN Y MUR**

















**ROAD RRX48 SEGONTIUM - CAER LLUGWY** 









## **ROAD RR69b PART 1 TOMEN Y MUR - BRITHDIR**













ROAD RR69b PART 2 BRITHDIR - PENNAL











## **ROADS RRN51 - 52 BRITHDIR TRIANGLES**



**ROAD RRX96 BRITHDIR - PENNAL** 





















## **ROAD RR66b CAER GAI - BRITHDIR**









ROAD RR66a CAER GAI - DEVA









## ROAD RR642 CAERSWS - CAER GAI





## **ROAD RRX61 LLANFOR - FORDEN GAER**





## **ROAD RRX73 BRITHDIR - LONG MOUNTAIN**







**ROAD RR69c PENNAL - TRAWSCOED**