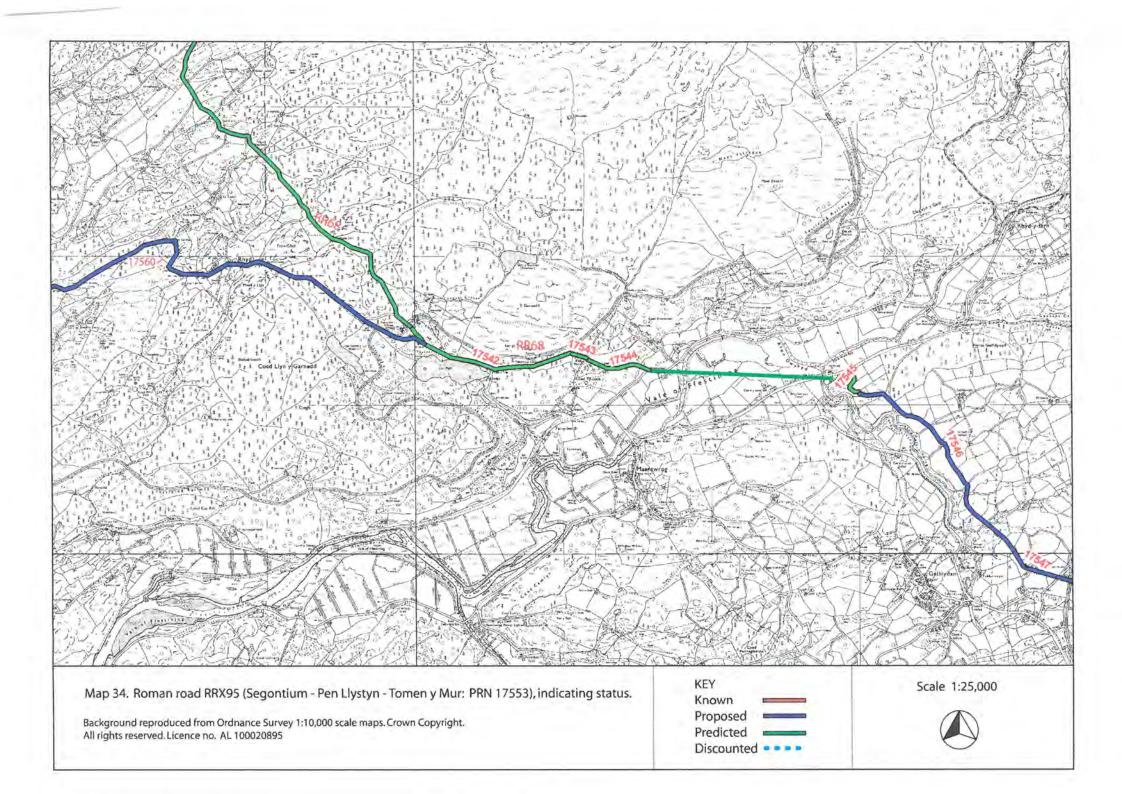

## **ROAD RRX95 SEGONTIUM - PEN LLYSTYN - TOMEN Y MUR**

**ROAD RRX48 SEGONTIUM - CAER LLUGWY** 