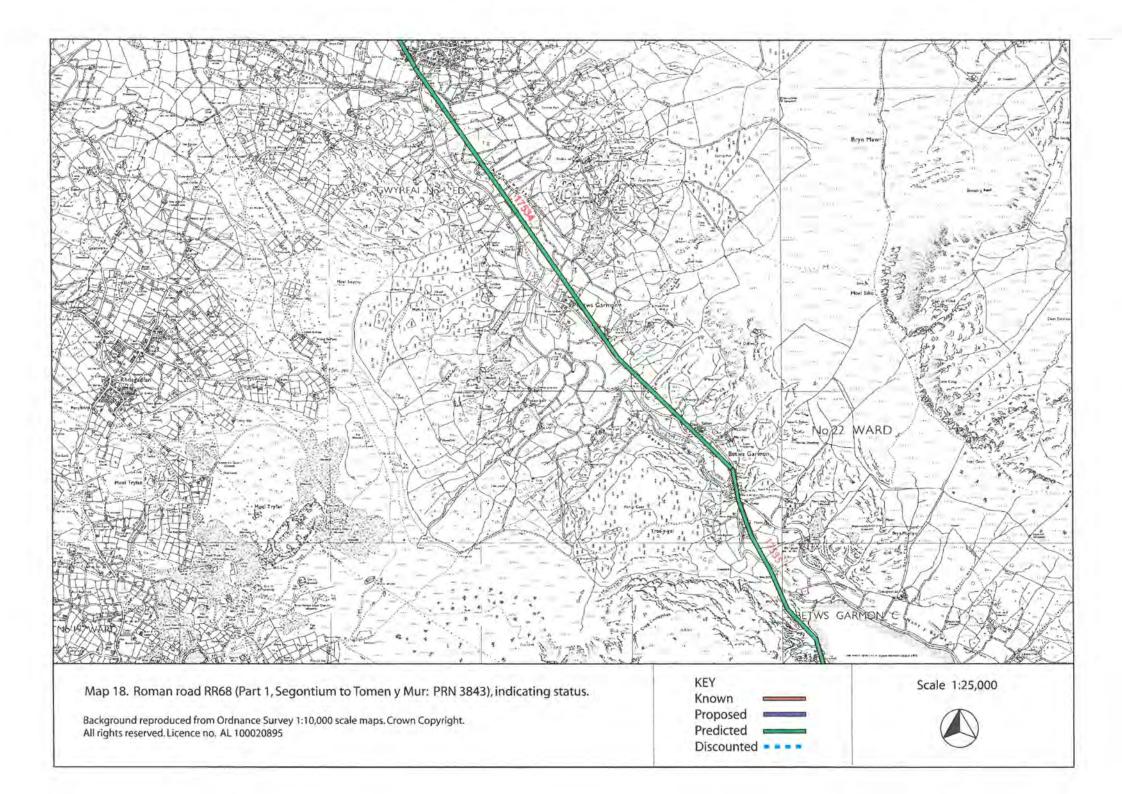

for to Forden Gaer (PRN 17768)                                                                                                                              |
| Maps 73-75 | Road RRX 73 Brithdir to Long Mountain (PRN 3853)                                                                                                                           |
| Map 76     | Road RR69c Pennal to Trawscoed (PRN 3847)                                                                                                                                  |

# **ROAD RR67C CANOVIUM - SEGONTIUM**













## **ROAD RR67b CANOVIUM - VARIS**



ROAD RR69a CANOVIUM - TOMEN Y MUR ROAD RR69aa DOLWYDDELAN - TREFRIW ROAD RRN53 CAER LLUGWY - BETWS Y COED



















## **ROAD RR68 PART 1 SEGONTIUM - TOMEN Y MUR**















# ROAD RR68 PART 2 TOMEN Y MUR - CAER GAI







## **ROAD RRX95 SEGONTIUM - PEN LLYSTYN - TOMEN Y MUR**

















**ROAD RRX48 SEGONTIUM - CAER LLUGWY** 









## **ROAD RR69b PART 1 TOMEN Y MUR - BRITHDIR**













ROAD RR69b PART 2 BRITHDIR - PENNAL











## **ROADS RRN51 - 52 BRITHDIR TRIANGLES**



**ROAD RRX96 BRITHDIR - PENNAL** 





















## **ROAD RR66b CAER GAI - BRITHDIR**









ROAD RR66a CAER GAI - DEVA









## ROAD RR642 CAERSWS - CAER GAI





## **ROAD RRX61 LLANFOR - FORDEN GAER**





## **ROAD RRX73 BRITHDIR - LONG MOUNTAIN**







**ROAD RR69c PENNAL - TRAWSCOED**