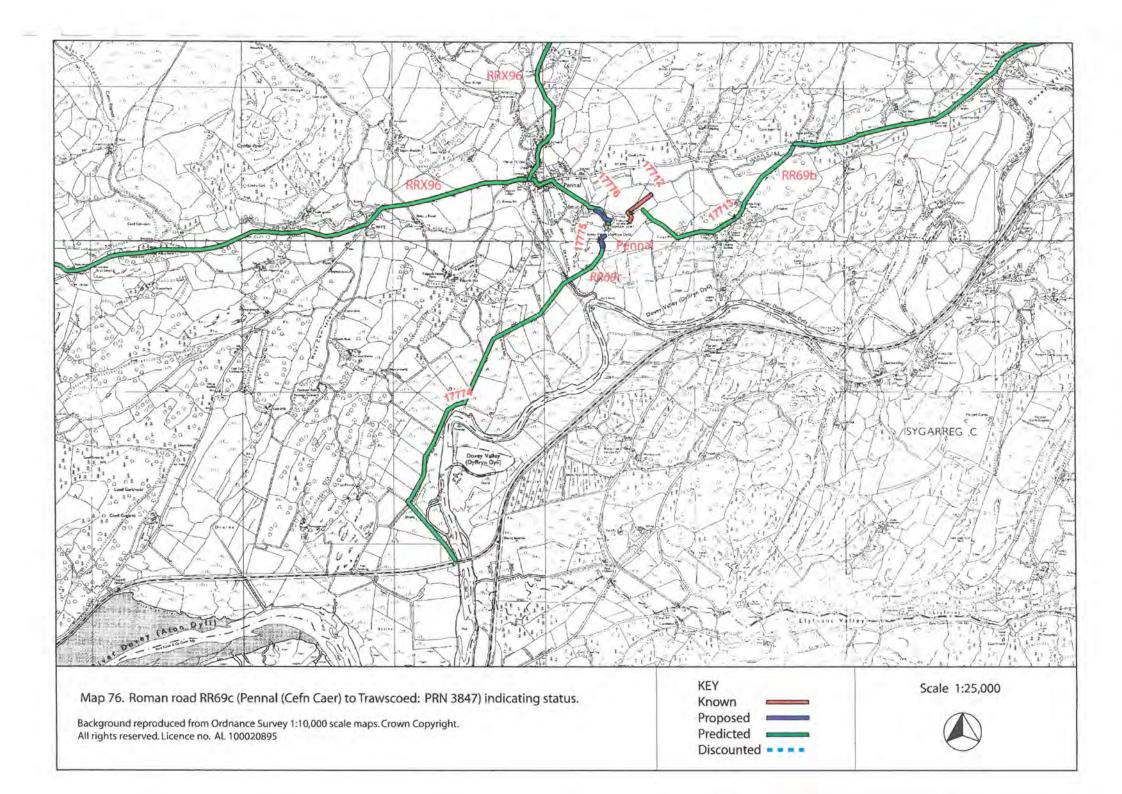

- TOMEN Y MUR ROAD RR69aa DOLWYDDELAN - TREFRIW ROAD RRN53 CAER LLUGWY - BETWS Y COED



















## **ROAD RR68 PART 1 SEGONTIUM - TOMEN Y MUR**















# ROAD RR68 PART 2 TOMEN Y MUR - CAER GAI







## **ROAD RRX95 SEGONTIUM - PEN LLYSTYN - TOMEN Y MUR**

















**ROAD RRX48 SEGONTIUM - CAER LLUGWY** 









## **ROAD RR69b PART 1 TOMEN Y MUR - BRITHDIR**













ROAD RR69b PART 2 BRITHDIR - PENNAL











## **ROADS RRN51 - 52 BRITHDIR TRIANGLES**



**ROAD RRX96 BRITHDIR - PENNAL** 





















## **ROAD RR66b CAER GAI - BRITHDIR**









ROAD RR66a CAER GAI - DEVA









## ROAD RR642 CAERSWS - CAER GAI





## **ROAD RRX61 LLANFOR - FORDEN GAER**





## **ROAD RRX73 BRITHDIR - LONG MOUNTAIN**







**ROAD RR69c PENNAL - TRAWSCOED**