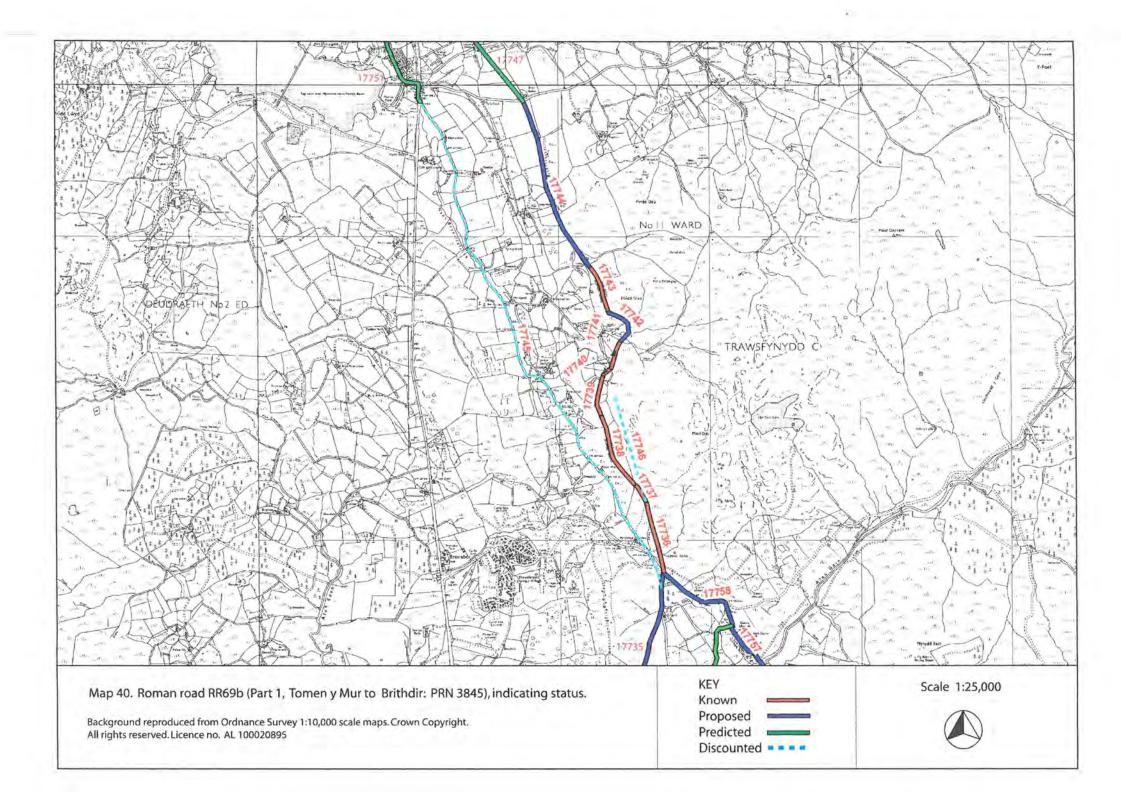

## **ROAD RR69b PART 1 TOMEN Y MUR - BRITHDIR**

ROAD RR69b PART 2 BRITHDIR - PENNAL