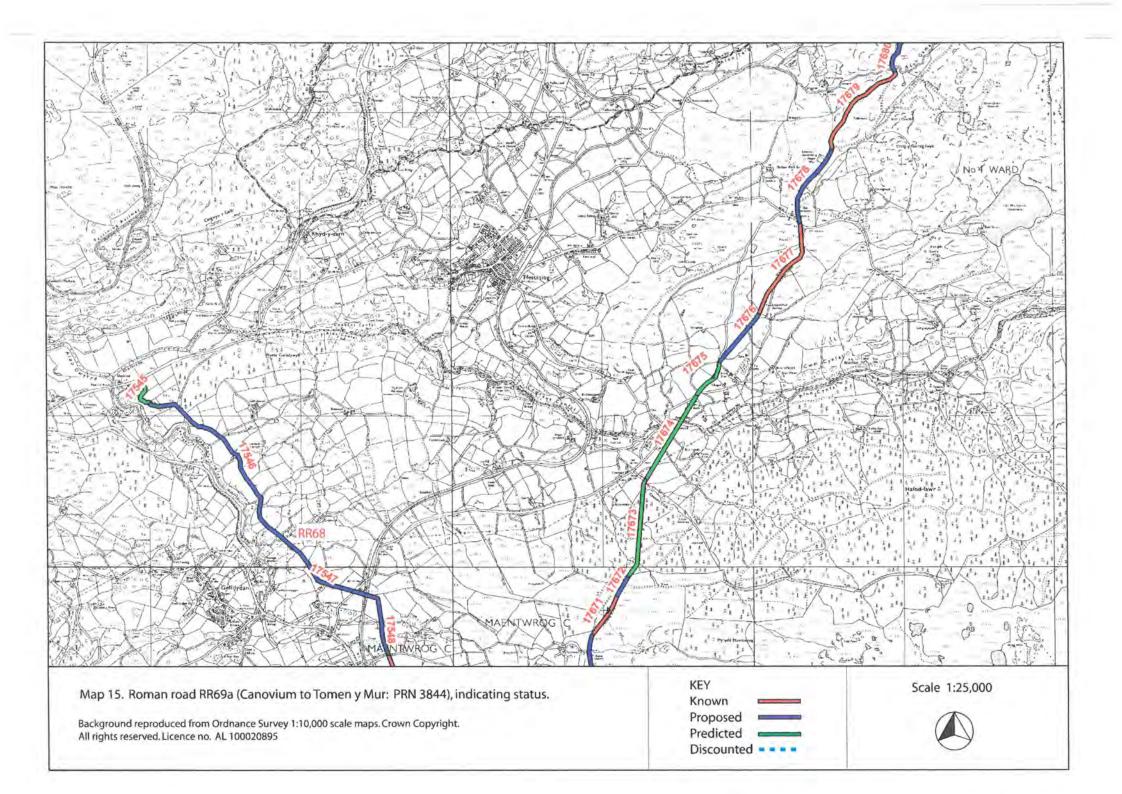

## **ROAD RR67b CANOVIUM - VARIS**

ROAD RR69a CANOVIUM - TOMEN Y MUR ROAD RR69aa DOLWYDDELAN - TREFRIW ROAD RRN53 CAER LLUGWY - BETWS Y COED