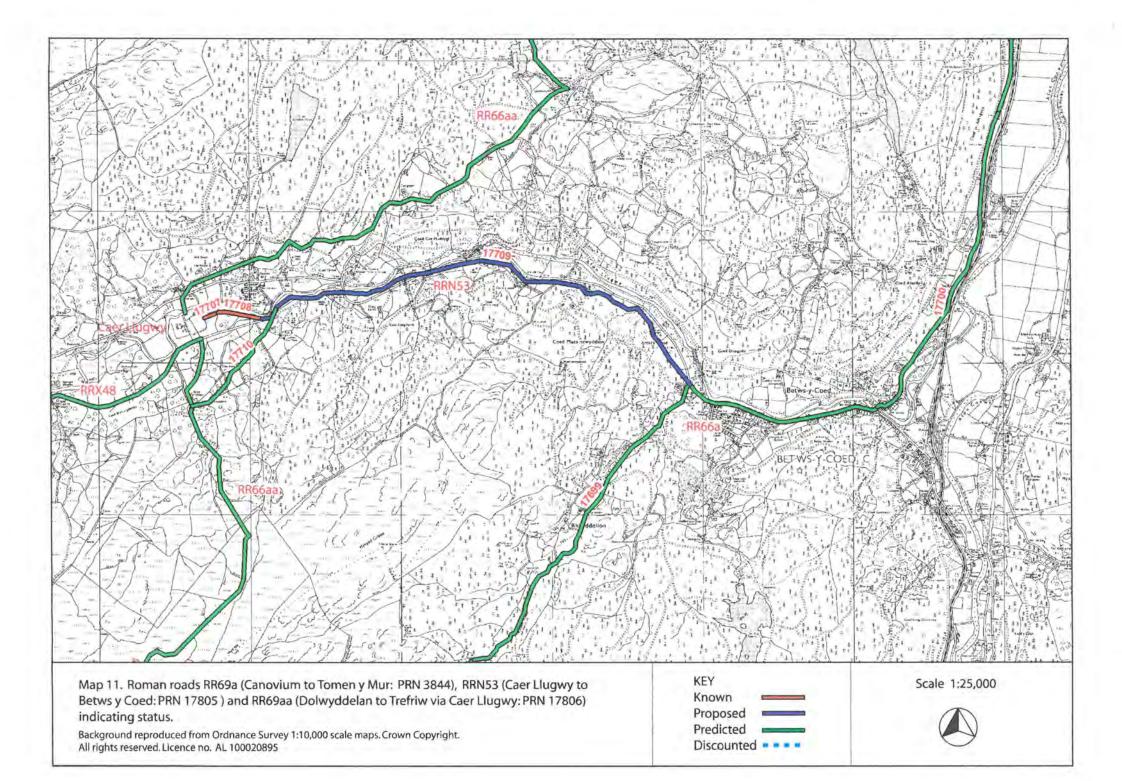

## **ROAD RR67b CANOVIUM - VARIS**

ROAD RR69a CANOVIUM - TOMEN Y MUR ROAD RR69aa DOLWYDDELAN - TREFRIW ROAD RRN53 CAER LLUGWY - BETWS Y COED