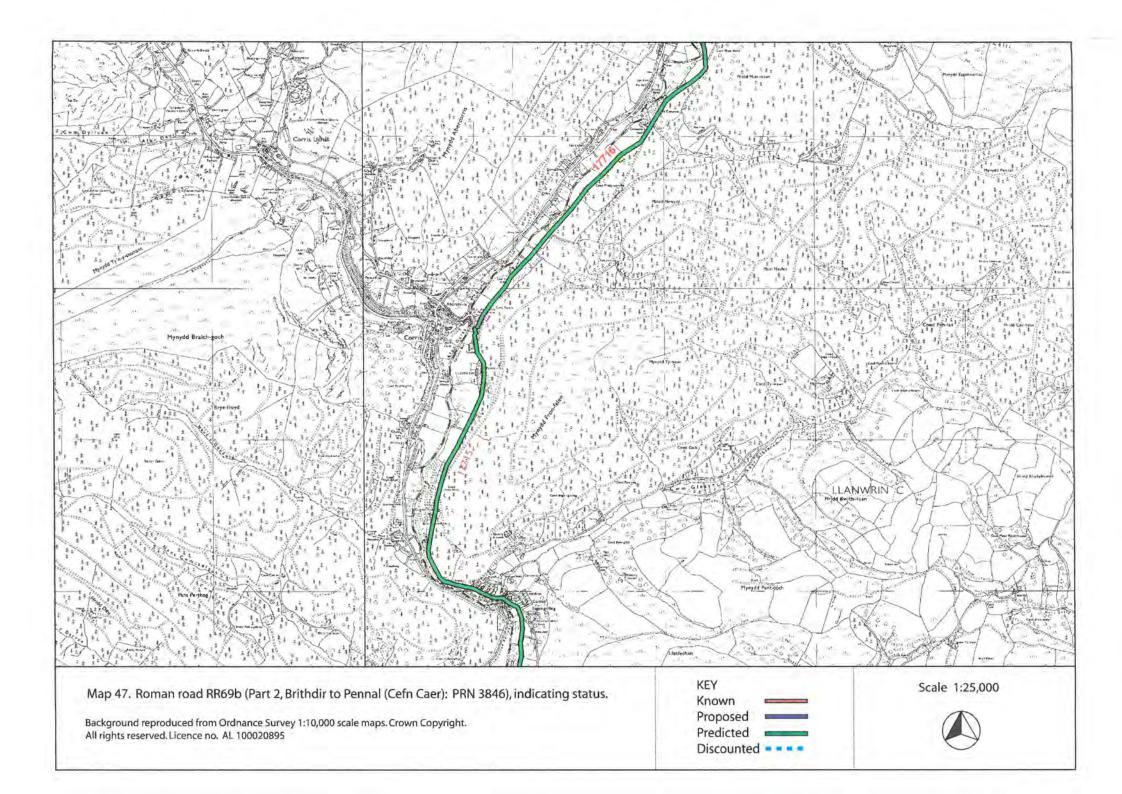

## **ROAD RR69b PART 1 TOMEN Y MUR - BRITHDIR**

ROAD RR69b PART 2 BRITHDIR - PENNAL