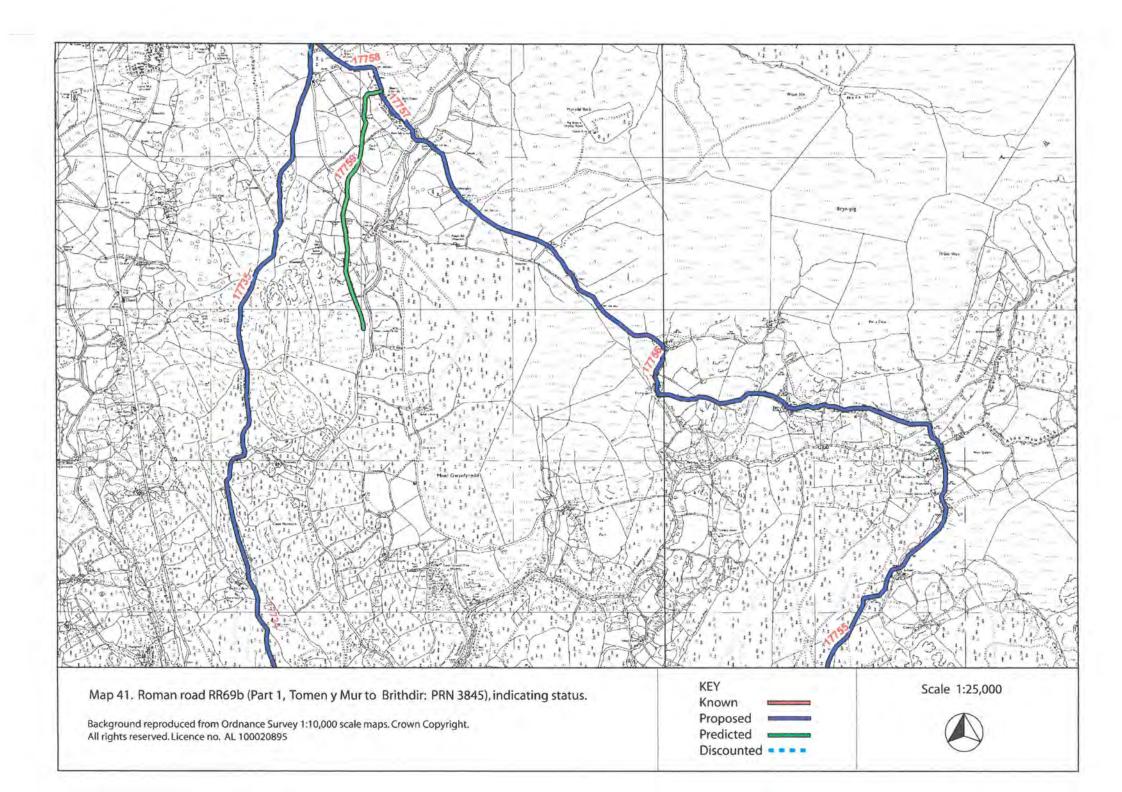

## **ROAD RR69b PART 1 TOMEN Y MUR - BRITHDIR**

ROAD RR69b PART 2 BRITHDIR - PENNAL