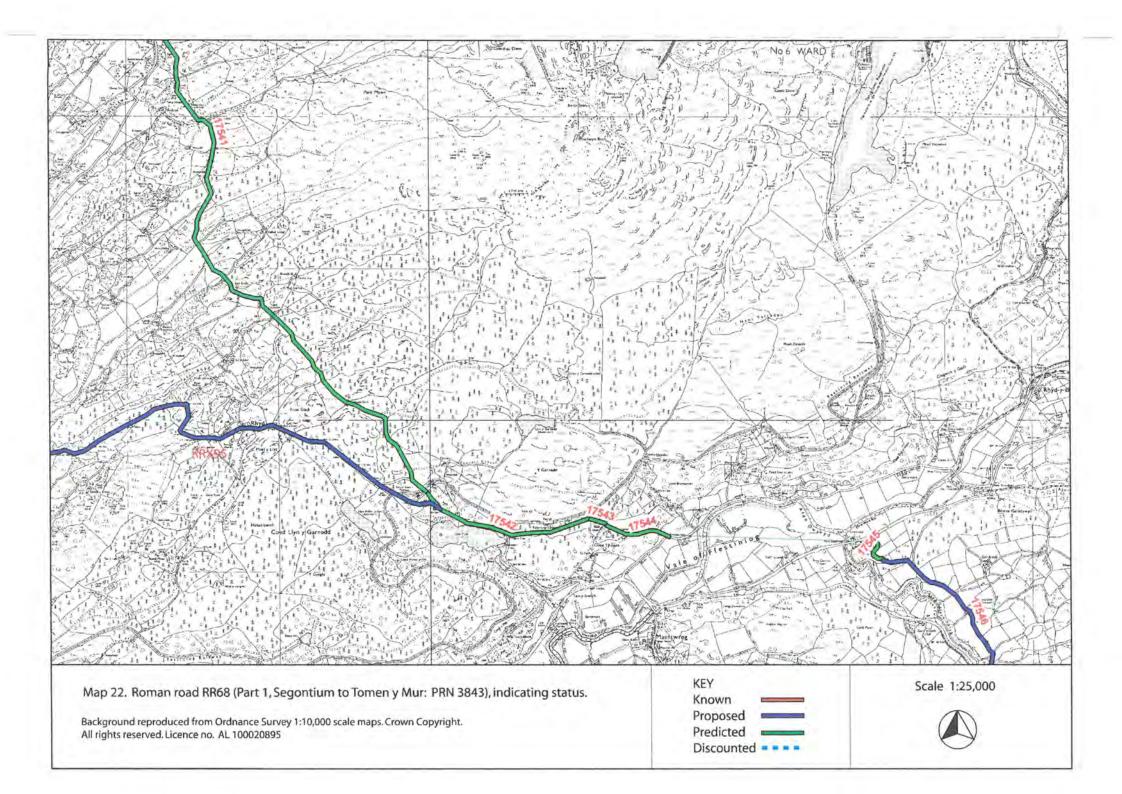

orden Gaer (PRN 17768)                                                                                                                              |
| Maps 73-75 | Road RRX 73 Brithdir to Long Mountain (PRN 3853)                                                                                                                           |
| Map 76     | Road RR69c Pennal to Trawscoed (PRN 3847)                                                                                                                                  |

# **ROAD RR67C CANOVIUM - SEGONTIUM**













## **ROAD RR67b CANOVIUM - VARIS**



ROAD RR69a CANOVIUM - TOMEN Y MUR ROAD RR69aa DOLWYDDELAN - TREFRIW ROAD RRN53 CAER LLUGWY - BETWS Y COED



















## **ROAD RR68 PART 1 SEGONTIUM - TOMEN Y MUR**















# ROAD RR68 PART 2 TOMEN Y MUR - CAER GAI







## **ROAD RRX95 SEGONTIUM - PEN LLYSTYN - TOMEN Y MUR**

















**ROAD RRX48 SEGONTIUM - CAER LLUGWY** 









## **ROAD RR69b PART 1 TOMEN Y MUR - BRITHDIR**













ROAD RR69b PART 2 BRITHDIR - PENNAL











## **ROADS RRN51 - 52 BRITHDIR TRIANGLES**



**ROAD RRX96 BRITHDIR - PENNAL** 





















## **ROAD RR66b CAER GAI - BRITHDIR**









ROAD RR66a CAER GAI - DEVA









## ROAD RR642 CAERSWS - CAER GAI





## **ROAD RRX61 LLANFOR - FORDEN GAER**





## **ROAD RRX73 BRITHDIR - LONG MOUNTAIN**







**ROAD RR69c PENNAL - TRAWSCOED**