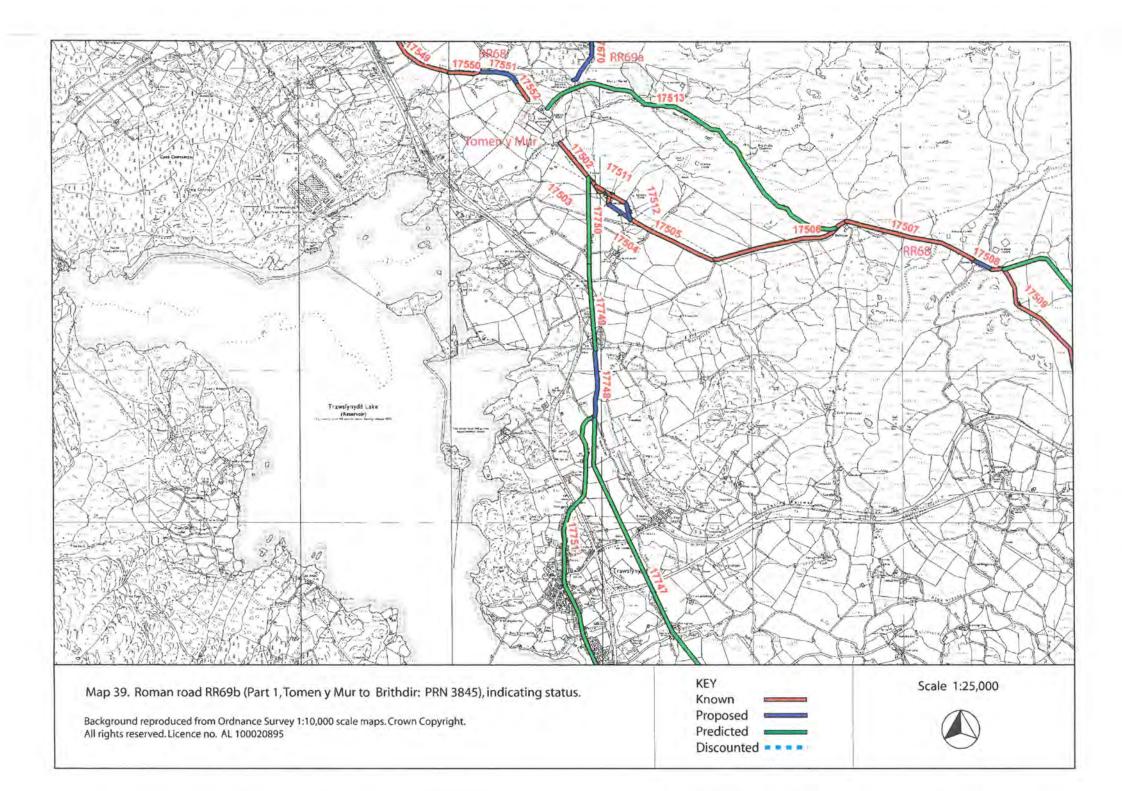

## **ROAD RR69b PART 1 TOMEN Y MUR - BRITHDIR**

ROAD RR69b PART 2 BRITHDIR - PENNAL