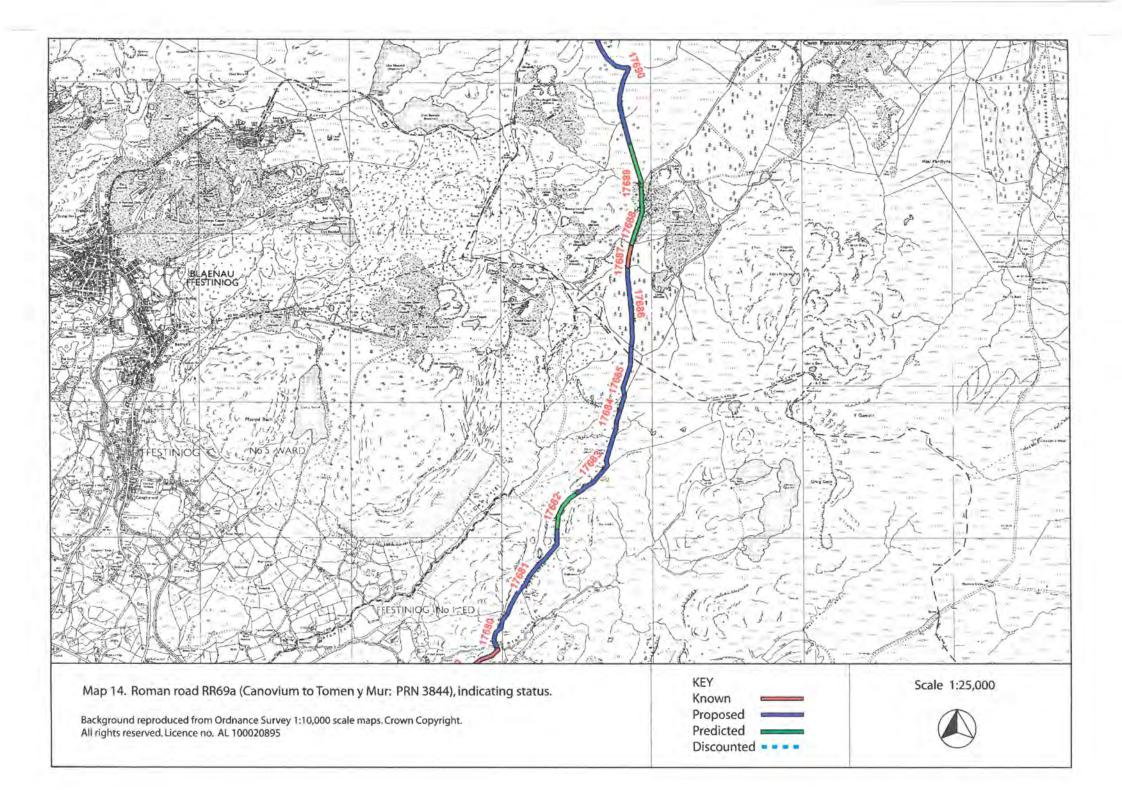

## **ROAD RR67b CANOVIUM - VARIS**

ROAD RR69a CANOVIUM - TOMEN Y MUR ROAD RR69aa DOLWYDDELAN - TREFRIW ROAD RRN53 CAER LLUGWY - BETWS Y COED