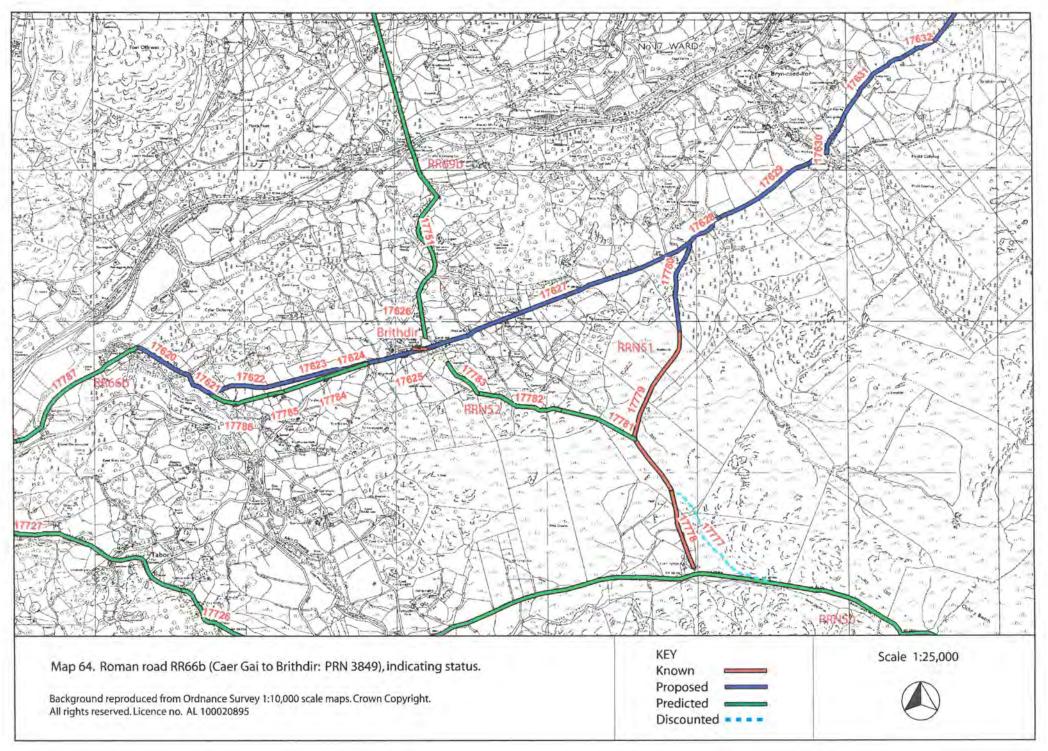

|

# **ROAD RR67C CANOVIUM - SEGONTIUM**













## **ROAD RR67b CANOVIUM - VARIS**



ROAD RR69a CANOVIUM - TOMEN Y MUR ROAD RR69aa DOLWYDDELAN - TREFRIW ROAD RRN53 CAER LLUGWY - BETWS Y COED



















## **ROAD RR68 PART 1 SEGONTIUM - TOMEN Y MUR**















# ROAD RR68 PART 2 TOMEN Y MUR - CAER GAI







## **ROAD RRX95 SEGONTIUM - PEN LLYSTYN - TOMEN Y MUR**

















**ROAD RRX48 SEGONTIUM - CAER LLUGWY** 









## **ROAD RR69b PART 1 TOMEN Y MUR - BRITHDIR**













ROAD RR69b PART 2 BRITHDIR - PENNAL











## **ROADS RRN51 - 52 BRITHDIR TRIANGLES**



**ROAD RRX96 BRITHDIR - PENNAL** 





















## **ROAD RR66b CAER GAI - BRITHDIR**









ROAD RR66a CAER GAI - DEVA









## ROAD RR642 CAERSWS - CAER GAI





## **ROAD RRX61 LLANFOR - FORDEN GAER**





## **ROAD RRX73 BRITHDIR - LONG MOUNTAIN**







**ROAD RR69c PENNAL - TRAWSCOED**