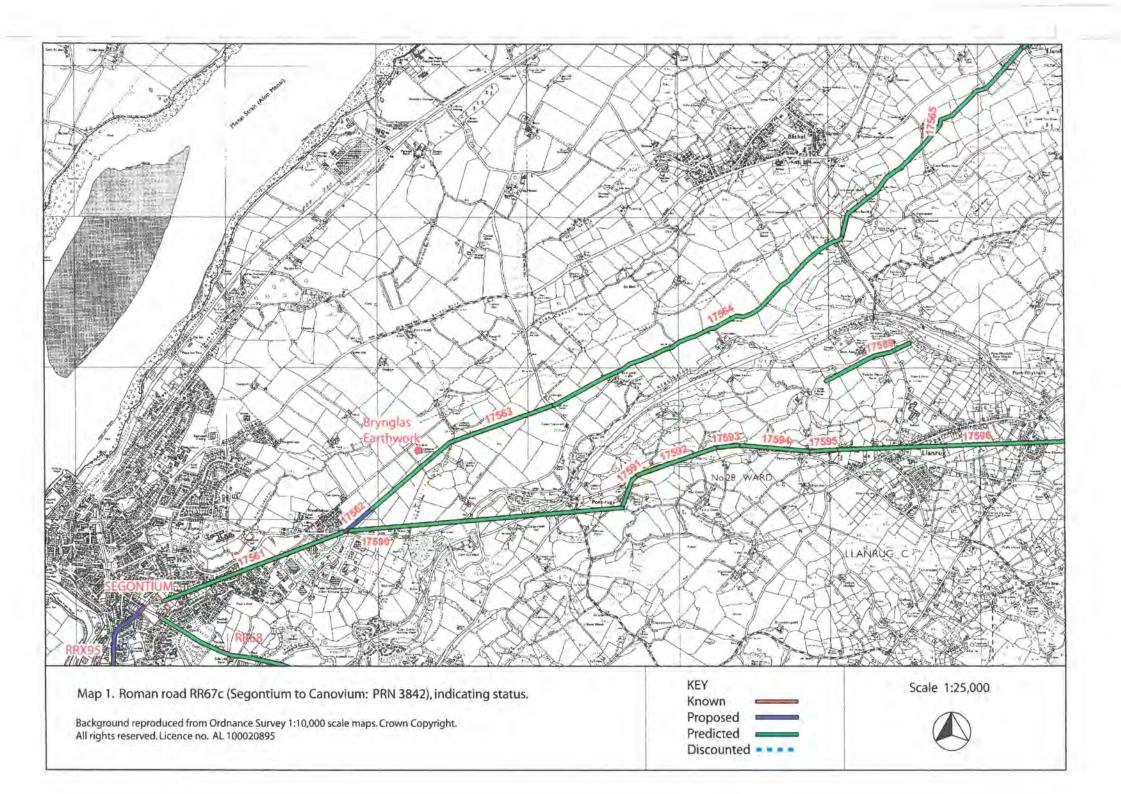

|
| Maps 69-70 | Road RR642 Caer Gai to Caersws (PRN 17803)                                                                                                                                 |
| Maps 71-72 | Road RRX61 Llanfor to Forden Gaer (PRN 17768)                                                                                                                              |
| Maps 73-75 | Road RRX 73 Brithdir to Long Mountain (PRN 3853)                                                                                                                           |
| Map 76     | Road RR69c Pennal to Trawscoed (PRN 3847)                                                                                                                                  |

# **ROAD RR67C CANOVIUM - SEGONTIUM**













## **ROAD RR67b CANOVIUM - VARIS**



ROAD RR69a CANOVIUM - TOMEN Y MUR ROAD RR69aa DOLWYDDELAN - TREFRIW ROAD RRN53 CAER LLUGWY - BETWS Y COED



















## **ROAD RR68 PART 1 SEGONTIUM - TOMEN Y MUR**















# ROAD RR68 PART 2 TOMEN Y MUR - CAER GAI







## **ROAD RRX95 SEGONTIUM - PEN LLYSTYN - TOMEN Y MUR**

















**ROAD RRX48 SEGONTIUM - CAER LLUGWY** 









## **ROAD RR69b PART 1 TOMEN Y MUR - BRITHDIR**













ROAD RR69b PART 2 BRITHDIR - PENNAL











## **ROADS RRN51 - 52 BRITHDIR TRIANGLES**



**ROAD RRX96 BRITHDIR - PENNAL** 





















## **ROAD RR66b CAER GAI - BRITHDIR**









ROAD RR66a CAER GAI - DEVA









## ROAD RR642 CAERSWS - CAER GAI





## **ROAD RRX61 LLANFOR - FORDEN GAER**





## **ROAD RRX73