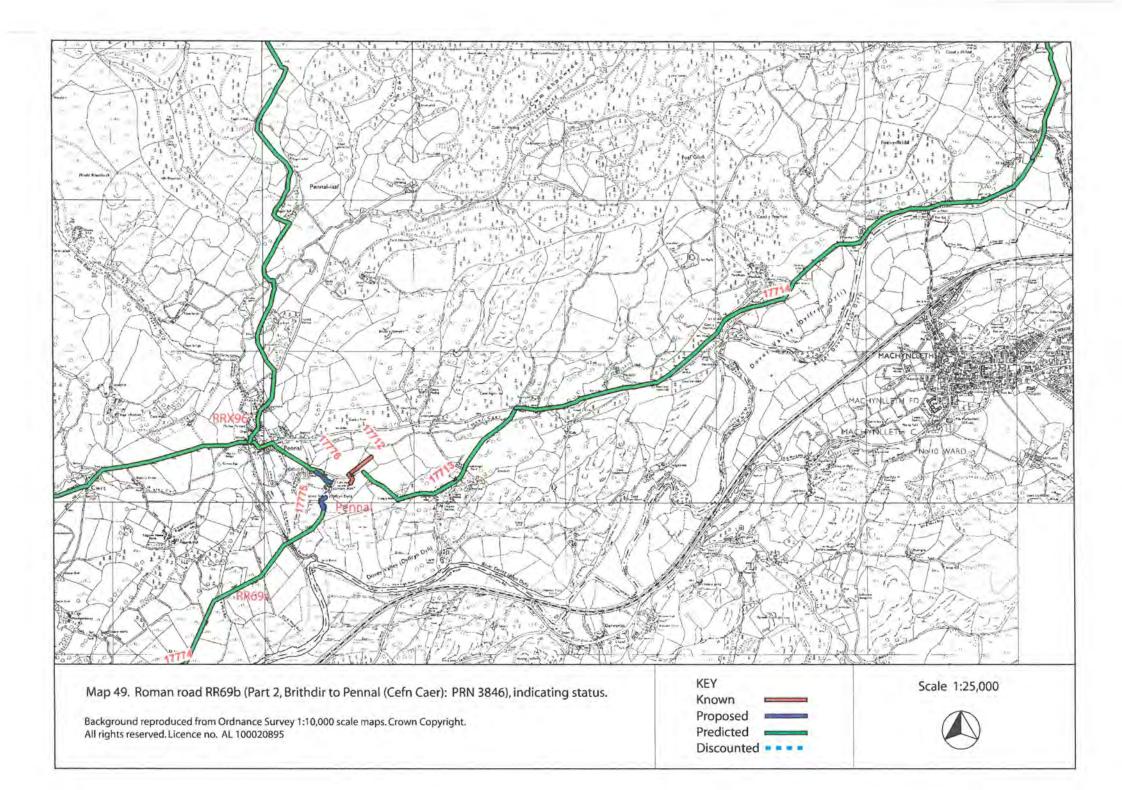

## **ROAD RR69b PART 1 TOMEN Y MUR - BRITHDIR**

ROAD RR69b PART 2 BRITHDIR - PENNAL