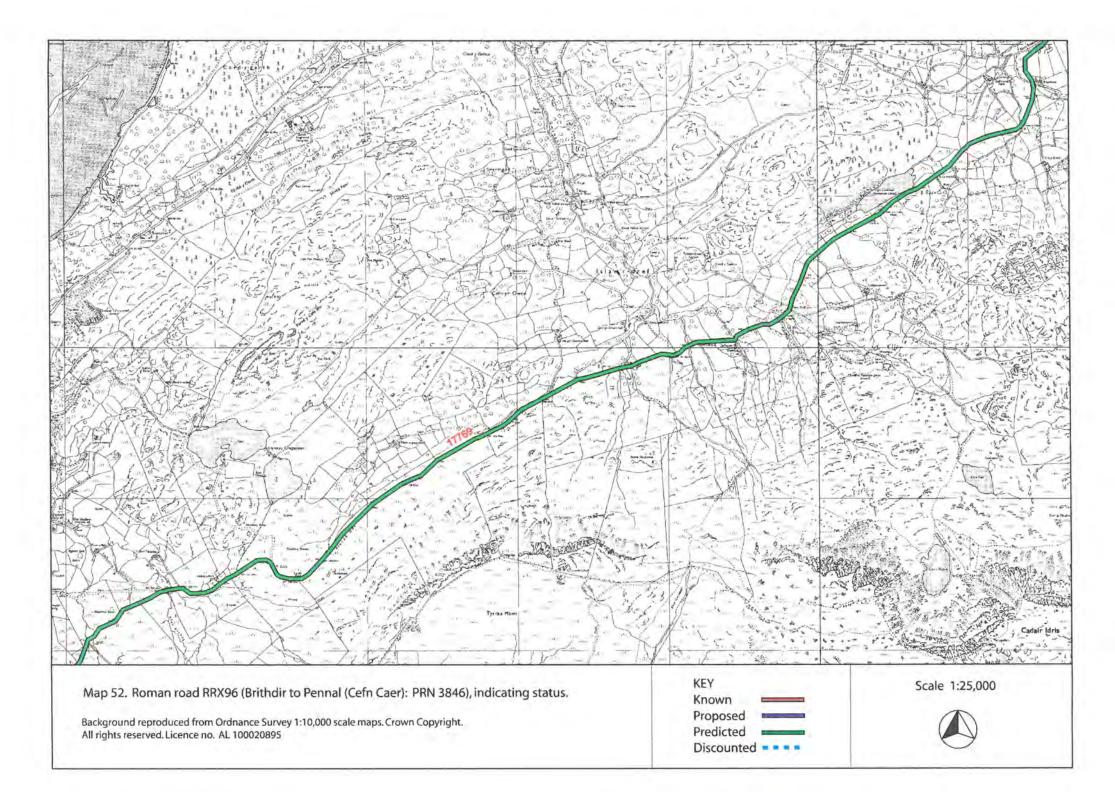

nnal to Trawscoed (PRN 3847)                                                                                                                                  |

# **ROAD RR67C CANOVIUM - SEGONTIUM**













## **ROAD RR67b CANOVIUM - VARIS**



ROAD RR69a CANOVIUM - TOMEN Y MUR ROAD RR69aa DOLWYDDELAN - TREFRIW ROAD RRN53 CAER LLUGWY - BETWS Y COED



















## **ROAD RR68 PART 1 SEGONTIUM - TOMEN Y MUR**















# ROAD RR68 PART 2 TOMEN Y MUR - CAER GAI







## **ROAD RRX95 SEGONTIUM - PEN LLYSTYN - TOMEN Y MUR**

















**ROAD RRX48 SEGONTIUM - CAER LLUGWY** 









## **ROAD RR69b PART 1 TOMEN Y MUR - BRITHDIR**













ROAD RR69b PART 2 BRITHDIR - PENNAL











## **ROADS RRN51 - 52 BRITHDIR TRIANGLES**



**ROAD RRX96 BRITHDIR - PENNAL** 





















## **ROAD RR66b CAER GAI - BRITHDIR**









ROAD RR66a CAER GAI - DEVA









## ROAD RR642 CAERSWS - CAER GAI





## **ROAD RRX61 LLANFOR - FORDEN GAER**





## **ROAD RRX73 BRITHDIR - LONG MOUNTAIN**







**ROAD RR69c PENNAL - TRAWSCOED**