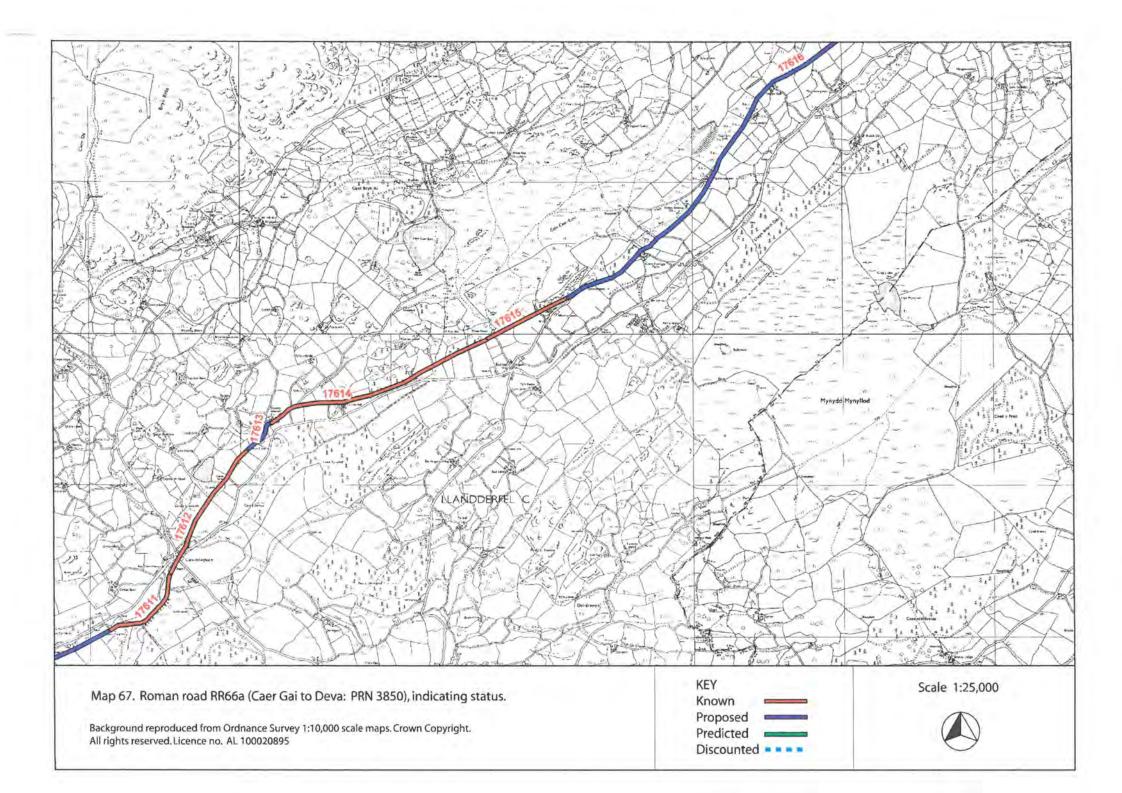

|

# **ROAD RR67C CANOVIUM - SEGONTIUM**













## **ROAD RR67b CANOVIUM - VARIS**



ROAD RR69a CANOVIUM - TOMEN Y MUR ROAD RR69aa DOLWYDDELAN - TREFRIW ROAD RRN53 CAER LLUGWY - BETWS Y COED



















## **ROAD RR68 PART 1 SEGONTIUM - TOMEN Y MUR**















# ROAD RR68 PART 2 TOMEN Y MUR - CAER GAI







## **ROAD RRX95 SEGONTIUM - PEN LLYSTYN - TOMEN Y MUR**

















**ROAD RRX48 SEGONTIUM - CAER LLUGWY** 









## **ROAD RR69b PART 1 TOMEN Y MUR - BRITHDIR**













ROAD RR69b PART 2 BRITHDIR - PENNAL











## **ROADS RRN51 - 52 BRITHDIR TRIANGLES**



**ROAD RRX96 BRITHDIR - PENNAL** 





















## **ROAD RR66b CAER GAI - BRITHDIR**









ROAD RR66a CAER GAI - DEVA









## ROAD RR642 CAERSWS - CAER GAI





## **ROAD RRX61 LLANFOR - FORDEN GAER**





## **ROAD RRX73 BRITHDIR - LONG MOUNTAIN**







**ROAD RR69c PENNAL - TRAWSCOED**