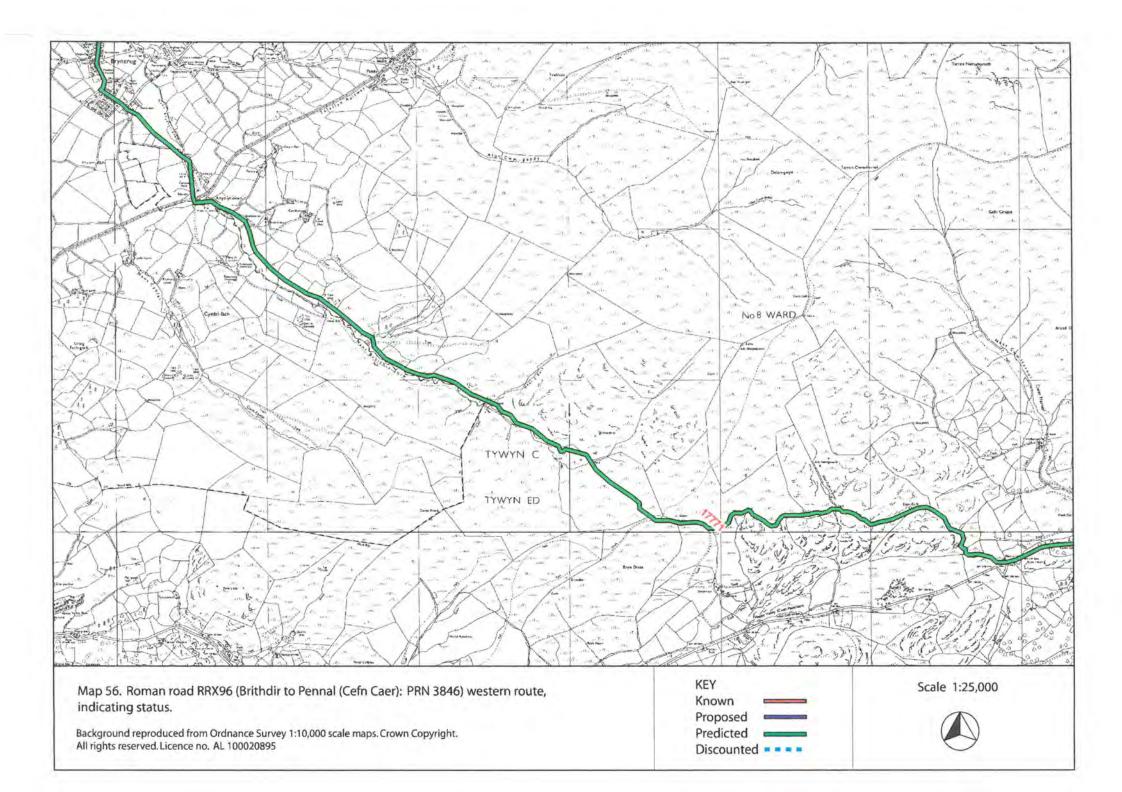

Trawscoed (PRN 3847)                                                                                                                                  |

# **ROAD RR67C CANOVIUM - SEGONTIUM**













## **ROAD RR67b CANOVIUM - VARIS**



ROAD RR69a CANOVIUM - TOMEN Y MUR ROAD RR69aa DOLWYDDELAN - TREFRIW ROAD RRN53 CAER LLUGWY - BETWS Y COED



















## **ROAD RR68 PART 1 SEGONTIUM - TOMEN Y MUR**















# ROAD RR68 PART 2 TOMEN Y MUR - CAER GAI







## **ROAD RRX95 SEGONTIUM - PEN LLYSTYN - TOMEN Y MUR**

















**ROAD RRX48 SEGONTIUM - CAER LLUGWY** 









## **ROAD RR69b PART 1 TOMEN Y MUR - BRITHDIR**













ROAD RR69b PART 2 BRITHDIR - PENNAL











## **ROADS RRN51 - 52 BRITHDIR TRIANGLES**



**ROAD RRX96 BRITHDIR - PENNAL** 





















## **ROAD RR66b CAER GAI - BRITHDIR**









ROAD RR66a CAER GAI - DEVA









## ROAD RR642 CAERSWS - CAER GAI





## **ROAD RRX61 LLANFOR - FORDEN GAER**





## **ROAD RRX73 BRITHDIR - LONG MOUNTAIN**







**ROAD RR69c PENNAL - TRAWSCOED**