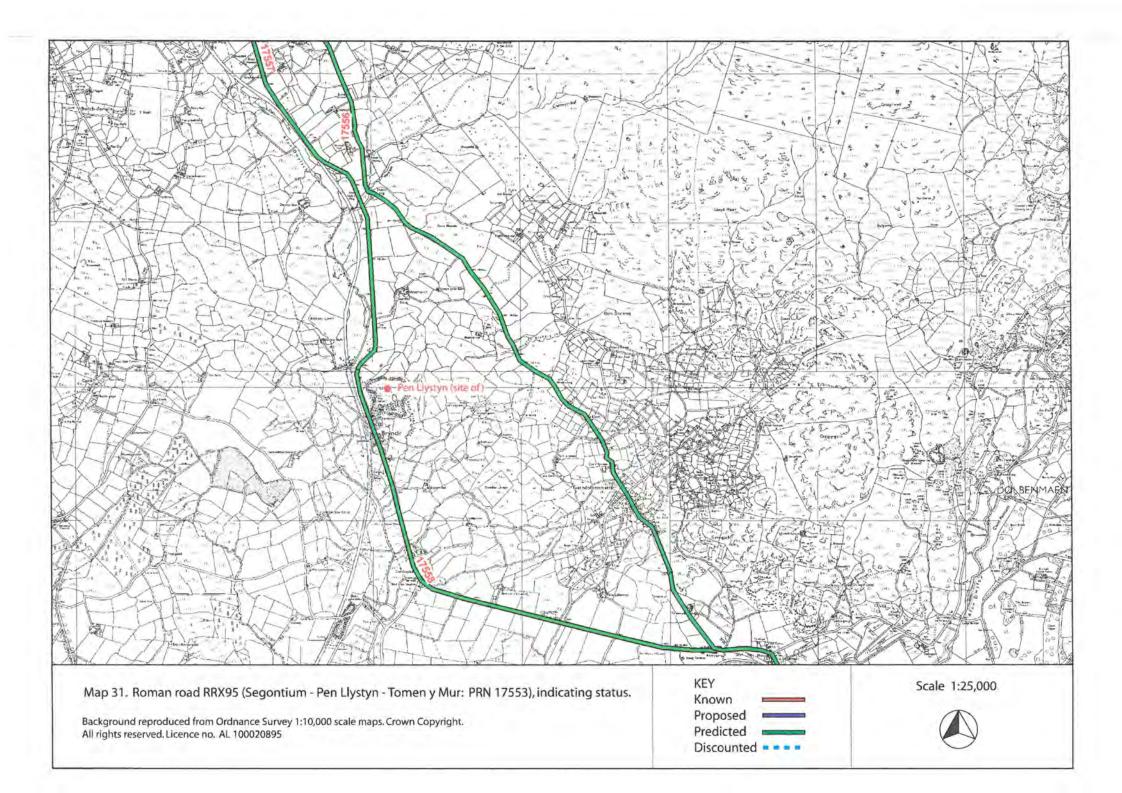

## **ROAD RRX95 SEGONTIUM - PEN LLYSTYN - TOMEN Y MUR**

**ROAD RRX48 SEGONTIUM - CAER LLUGWY** 