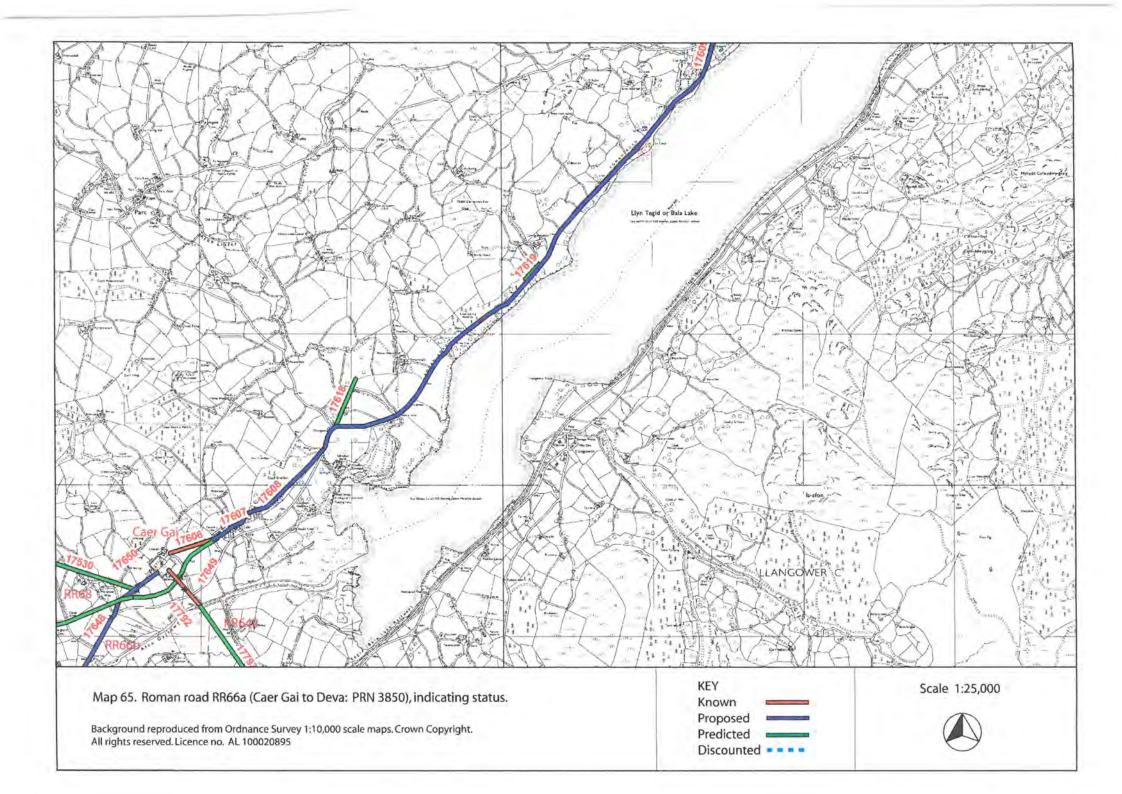

|

# **ROAD RR67C CANOVIUM - SEGONTIUM**













## **ROAD RR67b CANOVIUM - VARIS**



ROAD RR69a CANOVIUM - TOMEN Y MUR ROAD RR69aa DOLWYDDELAN - TREFRIW ROAD RRN53 CAER LLUGWY - BETWS Y COED



















## **ROAD RR68 PART 1 SEGONTIUM - TOMEN Y MUR**















# ROAD RR68 PART 2 TOMEN Y MUR - CAER GAI







## **ROAD RRX95 SEGONTIUM - PEN LLYSTYN - TOMEN Y MUR**

















**ROAD RRX48 SEGONTIUM - CAER LLUGWY** 









## **ROAD RR69b PART 1 TOMEN Y MUR - BRITHDIR**













ROAD RR69b PART 2 BRITHDIR - PENNAL











## **ROADS RRN51 - 52 BRITHDIR TRIANGLES**



**ROAD RRX96 BRITHDIR - PENNAL** 





















## **ROAD RR66b CAER GAI - BRITHDIR**









ROAD RR66a CAER GAI - DEVA









## ROAD RR642 CAERSWS - CAER GAI





## **ROAD RRX61 LLANFOR - FORDEN GAER**





## **ROAD RRX73 BRITHDIR - LONG MOUNTAIN**







**ROAD RR69c PENNAL - TRAWSCOED**