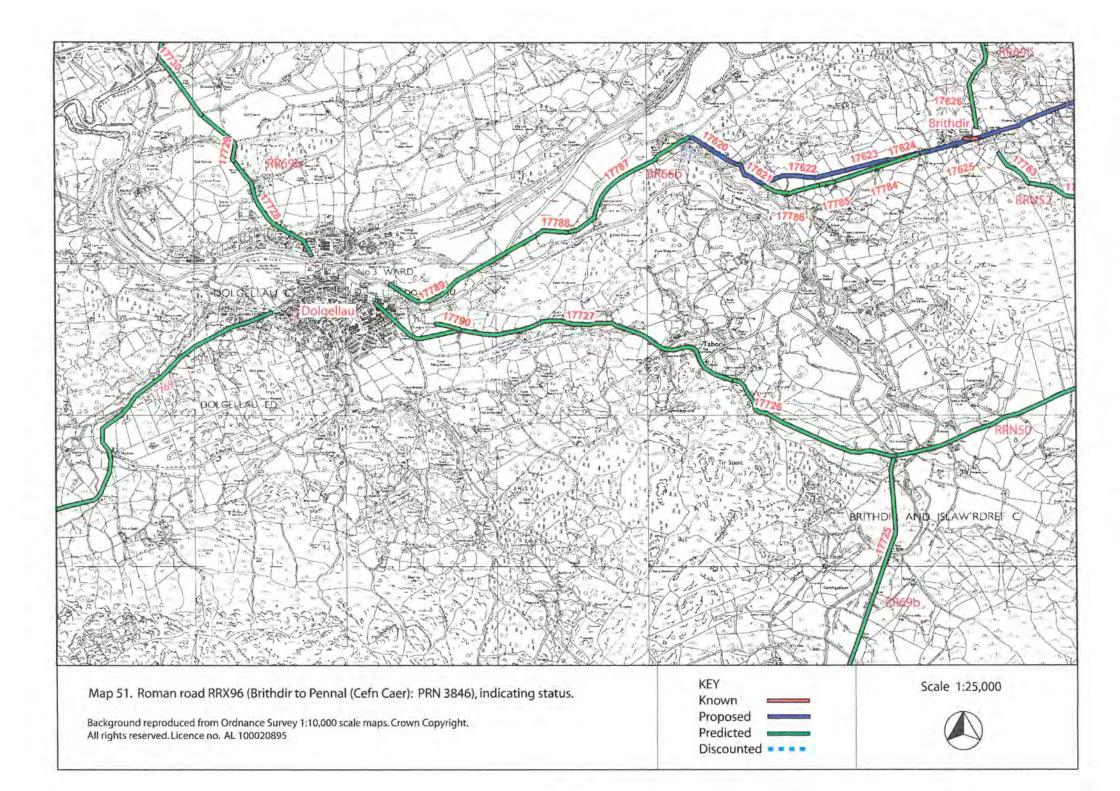

Pennal to Trawscoed (PRN 3847)                                                                                                                                  |

# **ROAD RR67C CANOVIUM - SEGONTIUM**













## **ROAD RR67b CANOVIUM - VARIS**



ROAD RR69a CANOVIUM - TOMEN Y MUR ROAD RR69aa DOLWYDDELAN - TREFRIW ROAD RRN53 CAER LLUGWY - BETWS Y COED



















## **ROAD RR68 PART 1 SEGONTIUM - TOMEN Y MUR**















# ROAD RR68 PART 2 TOMEN Y MUR - CAER GAI







## **ROAD RRX95 SEGONTIUM - PEN LLYSTYN - TOMEN Y MUR**

















**ROAD RRX48 SEGONTIUM - CAER LLUGWY** 









## **ROAD RR69b PART 1 TOMEN Y MUR - BRITHDIR**













ROAD RR69b PART 2 BRITHDIR - PENNAL











## **ROADS RRN51 - 52 BRITHDIR TRIANGLES**



**ROAD RRX96 BRITHDIR - PENNAL** 





















## **ROAD RR66b CAER GAI - BRITHDIR**









ROAD RR66a CAER GAI - DEVA









## ROAD RR642 CAERSWS - CAER GAI





## **ROAD RRX61 LLANFOR - FORDEN GAER**





## **ROAD RRX73 BRITHDIR - LONG MOUNTAIN**







**ROAD RR69c PENNAL - TRAWSCOED**