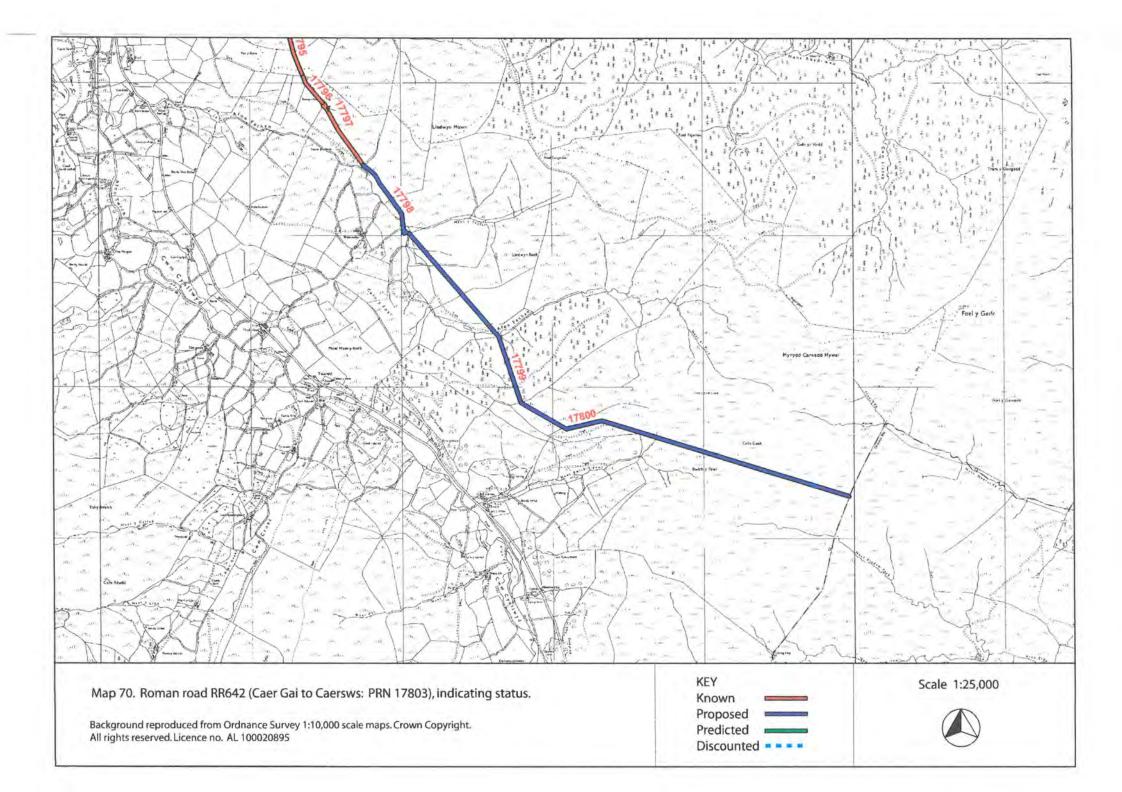

|

# **ROAD RR67C CANOVIUM - SEGONTIUM**













## **ROAD RR67b CANOVIUM - VARIS**



ROAD RR69a CANOVIUM - TOMEN Y MUR ROAD RR69aa DOLWYDDELAN - TREFRIW ROAD RRN53 CAER LLUGWY - BETWS Y COED



















## **ROAD RR68 PART 1 SEGONTIUM - TOMEN Y MUR**















# ROAD RR68 PART 2 TOMEN Y MUR - CAER GAI







## **ROAD RRX95 SEGONTIUM - PEN LLYSTYN - TOMEN Y MUR**

















**ROAD RRX48 SEGONTIUM - CAER LLUGWY** 









## **ROAD RR69b PART 1 TOMEN Y MUR - BRITHDIR**













ROAD RR69b PART 2 BRITHDIR - PENNAL











## **ROADS RRN51 - 52 BRITHDIR TRIANGLES**



**ROAD RRX96 BRITHDIR - PENNAL** 





















## **ROAD RR66b CAER GAI - BRITHDIR**









ROAD RR66a CAER GAI - DEVA









## ROAD RR642 CAERSWS - CAER GAI





## **ROAD RRX61 LLANFOR - FORDEN GAER**





## **ROAD RRX73 BRITHDIR - LONG MOUNTAIN**







**ROAD RR69c PENNAL - TRAWSCOED**