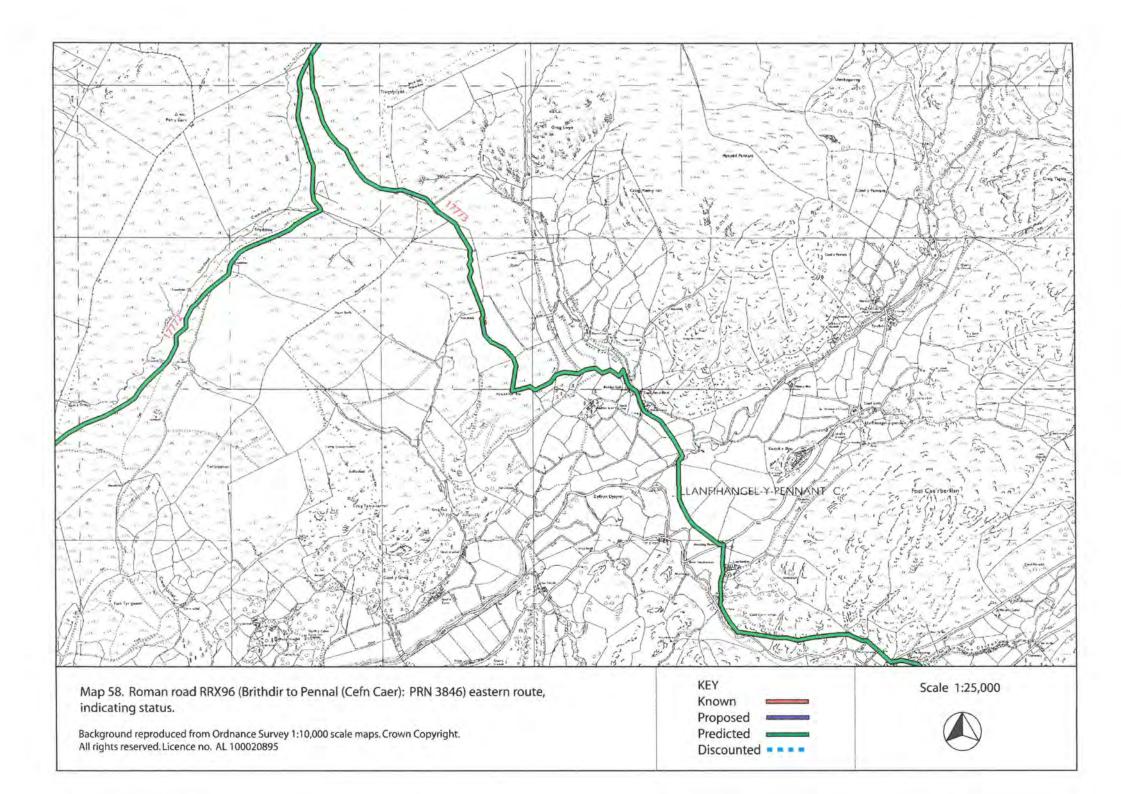

scoed (PRN 3847)                                                                                                                                  |

# **ROAD RR67C CANOVIUM - SEGONTIUM**













## **ROAD RR67b CANOVIUM - VARIS**



ROAD RR69a CANOVIUM - TOMEN Y MUR ROAD RR69aa DOLWYDDELAN - TREFRIW ROAD RRN53 CAER LLUGWY - BETWS Y COED



















## **ROAD RR68 PART 1 SEGONTIUM - TOMEN Y MUR**















# ROAD RR68 PART 2 TOMEN Y MUR - CAER GAI







## **ROAD RRX95 SEGONTIUM - PEN LLYSTYN - TOMEN Y MUR**

















**ROAD RRX48 SEGONTIUM - CAER LLUGWY** 









## **ROAD RR69b PART 1 TOMEN Y MUR - BRITHDIR**













ROAD RR69b PART 2 BRITHDIR - PENNAL











## **ROADS RRN51 - 52 BRITHDIR TRIANGLES**



**ROAD RRX96 BRITHDIR - PENNAL** 





















## **ROAD RR66b CAER GAI - BRITHDIR**









ROAD RR66a CAER GAI - DEVA









## ROAD RR642 CAERSWS - CAER GAI





## **ROAD RRX61 LLANFOR - FORDEN GAER**





## **ROAD RRX73 BRITHDIR - LONG MOUNTAIN**







**ROAD RR69c PENNAL - TRAWSCOED**