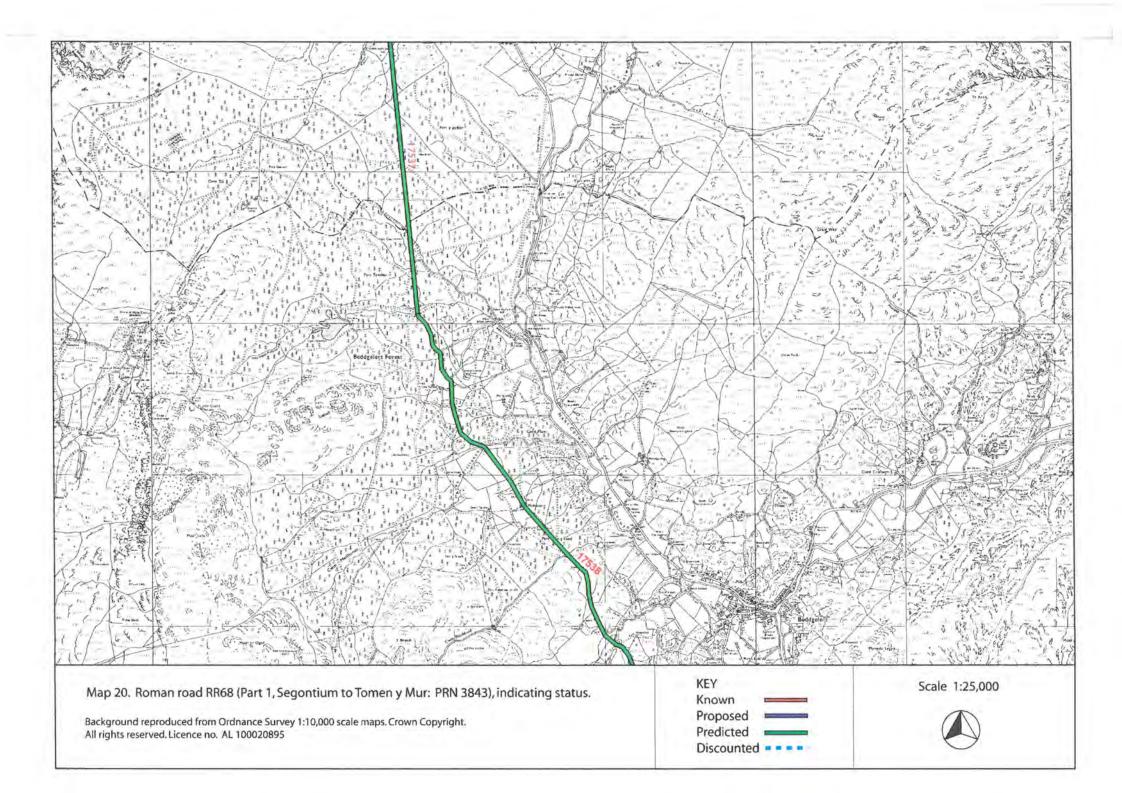

to Forden Gaer (PRN 17768)                                                                                                                              |
| Maps 73-75 | Road RRX 73 Brithdir to Long Mountain (PRN 3853)                                                                                                                           |
| Map 76     | Road RR69c Pennal to Trawscoed (PRN 3847)                                                                                                                                  |

# **ROAD RR67C CANOVIUM - SEGONTIUM**













## **ROAD RR67b CANOVIUM - VARIS**



ROAD RR69a CANOVIUM - TOMEN Y MUR ROAD RR69aa DOLWYDDELAN - TREFRIW ROAD RRN53 CAER LLUGWY - BETWS Y COED



















## **ROAD RR68 PART 1 SEGONTIUM - TOMEN Y MUR**















# ROAD RR68 PART 2 TOMEN Y MUR - CAER GAI







## **ROAD RRX95 SEGONTIUM - PEN LLYSTYN - TOMEN Y MUR**

















**ROAD RRX48 SEGONTIUM - CAER LLUGWY** 









## **ROAD RR69b PART 1 TOMEN Y MUR - BRITHDIR**













ROAD RR69b PART 2 BRITHDIR - PENNAL











## **ROADS RRN51 - 52 BRITHDIR TRIANGLES**



**ROAD RRX96 BRITHDIR - PENNAL** 





















## **ROAD RR66b CAER GAI - BRITHDIR**









ROAD RR66a CAER GAI - DEVA









## ROAD RR642 CAERSWS - CAER GAI





## **ROAD RRX61 LLANFOR - FORDEN GAER**





## **ROAD RRX73 BRITHDIR - LONG MOUNTAIN**







**ROAD RR69c PENNAL - TRAWSCOED**