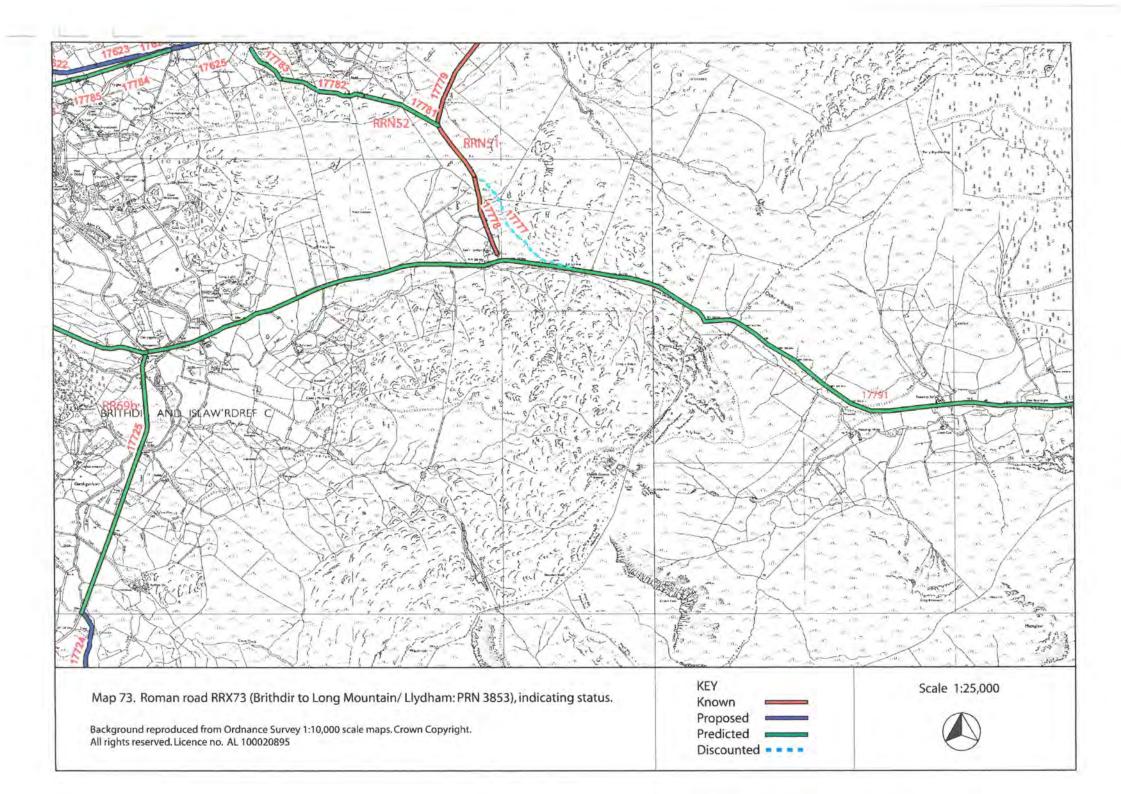

CANOVIUM - VARIS**



ROAD RR69a CANOVIUM - TOMEN Y MUR ROAD RR69aa DOLWYDDELAN - TREFRIW ROAD RRN53 CAER LLUGWY - BETWS Y COED



















## **ROAD RR68 PART 1 SEGONTIUM - TOMEN Y MUR**















# ROAD RR68 PART 2 TOMEN Y MUR - CAER GAI







## **ROAD RRX95 SEGONTIUM - PEN LLYSTYN - TOMEN Y MUR**

















**ROAD RRX48 SEGONTIUM - CAER LLUGWY** 









## **ROAD RR69b PART 1 TOMEN Y MUR - BRITHDIR**













ROAD RR69b PART 2 BRITHDIR - PENNAL











## **ROADS RRN51 - 52 BRITHDIR TRIANGLES**



**ROAD RRX96 BRITHDIR - PENNAL** 





















## **ROAD RR66b CAER GAI - BRITHDIR**









ROAD RR66a CAER GAI - DEVA









## ROAD RR642 CAERSWS - CAER GAI





## **ROAD RRX61 LLANFOR - FORDEN GAER**





## **ROAD RRX73 BRITHDIR - LONG MOUNTAIN**







**ROAD RR69c PENNAL - TRAWSCOED**