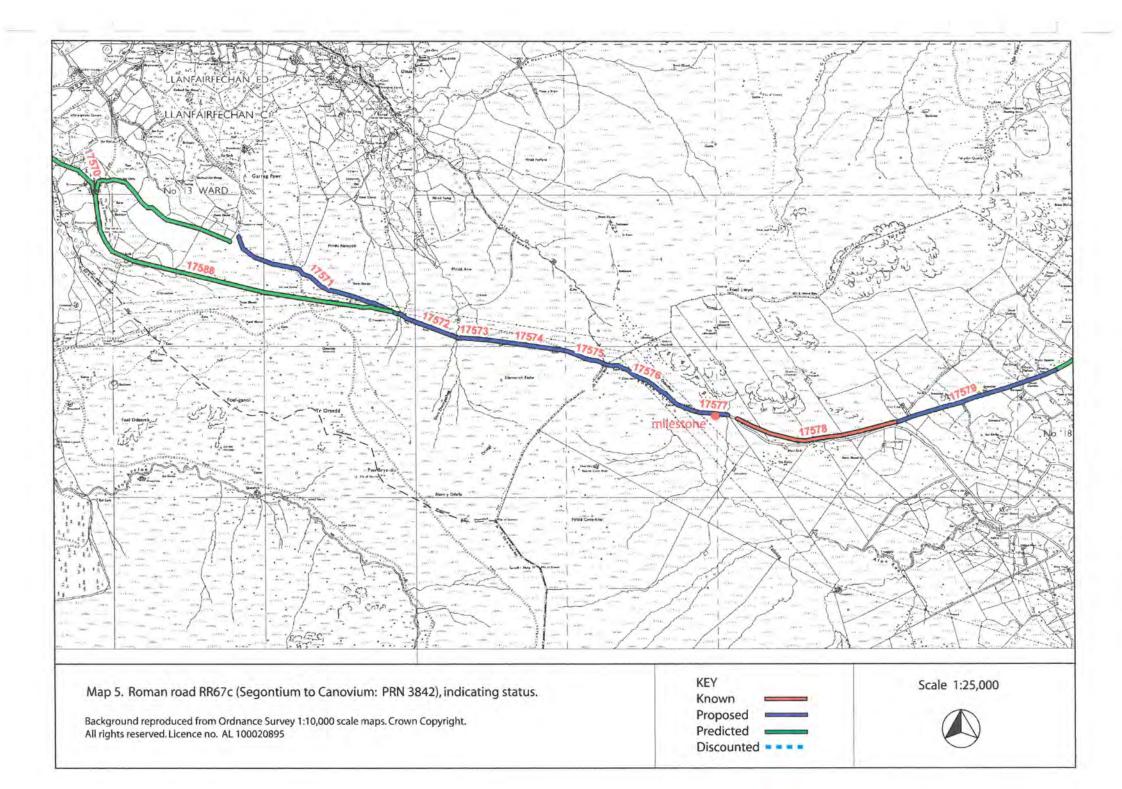

| Maps 69-70 | Road RR642 Caer Gai to Caersws (PRN 17803)                                                                                                                                 |
| Maps 71-72 | Road RRX61 Llanfor to Forden Gaer (PRN 17768)                                                                                                                              |
| Maps 73-75 | Road RRX 73 Brithdir to Long Mountain (PRN 3853)                                                                                                                           |
| Map 76     | Road RR69c Pennal to Trawscoed (PRN 3847)                                                                                                                                  |

# **ROAD RR67C CANOVIUM - SEGONTIUM**













## **ROAD RR67b CANOVIUM - VARIS**



ROAD RR69a CANOVIUM - TOMEN Y MUR ROAD RR69aa DOLWYDDELAN - TREFRIW ROAD RRN53 CAER LLUGWY - BETWS Y COED



















## **ROAD RR68 PART 1 SEGONTIUM - TOMEN Y MUR**















# ROAD RR68 PART 2 TOMEN Y MUR - CAER GAI







## **ROAD RRX95 SEGONTIUM - PEN LLYSTYN - TOMEN Y MUR**

















**ROAD RRX48 SEGONTIUM - CAER LLUGWY** 









## **ROAD RR69b PART 1 TOMEN Y MUR - BRITHDIR**













ROAD RR69b PART 2 BRITHDIR - PENNAL











## **ROADS RRN51 - 52 BRITHDIR TRIANGLES**



**ROAD RRX96 BRITHDIR - PENNAL** 





















## **ROAD RR66b CAER GAI - BRITHDIR**









ROAD RR66a CAER GAI - DEVA









## ROAD RR642 CAERSWS - CAER GAI





## **ROAD RRX61 LLANFOR - FORDEN GAER**





## **ROAD RRX73 BRITHDIR