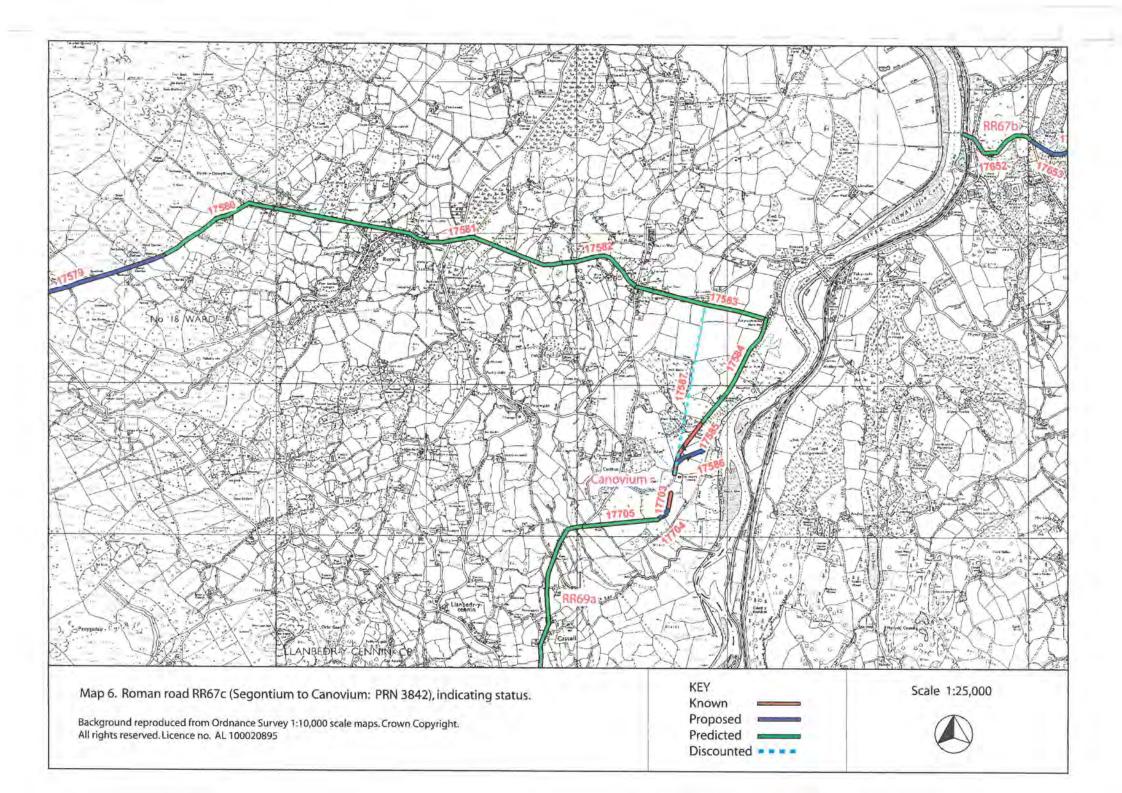

Maps 69-70 | Road RR642 Caer Gai to Caersws (PRN 17803)                                                                                                                                 |
| Maps 71-72 | Road RRX61 Llanfor to Forden Gaer (PRN 17768)                                                                                                                              |
| Maps 73-75 | Road RRX 73 Brithdir to Long Mountain (PRN 3853)                                                                                                                           |
| Map 76     | Road RR69c Pennal to Trawscoed (PRN 3847)                                                                                                                                  |

# **ROAD RR67C CANOVIUM - SEGONTIUM**













## **ROAD RR67b CANOVIUM - VARIS**



ROAD RR69a CANOVIUM - TOMEN Y MUR ROAD RR69aa DOLWYDDELAN - TREFRIW ROAD RRN53 CAER LLUGWY - BETWS Y COED



















## **ROAD RR68 PART 1 SEGONTIUM - TOMEN Y MUR**















# ROAD RR68 PART 2 TOMEN Y MUR - CAER GAI







## **ROAD RRX95 SEGONTIUM - PEN LLYSTYN - TOMEN Y MUR**

















**ROAD RRX48 SEGONTIUM - CAER LLUGWY** 









## **ROAD RR69b PART 1 TOMEN Y MUR - BRITHDIR**













ROAD RR69b PART 2 BRITHDIR - PENNAL











## **ROADS RRN51 - 52 BRITHDIR TRIANGLES**



**ROAD RRX96 BRITHDIR - PENNAL** 





















## **ROAD RR66b CAER GAI - BRITHDIR**









ROAD RR66a CAER GAI - DEVA









## ROAD RR642 CAERSWS - CAER GAI





## **ROAD RRX61 LLANFOR - FORDEN GAER**





## **ROAD RRX73 BRITHDIR -