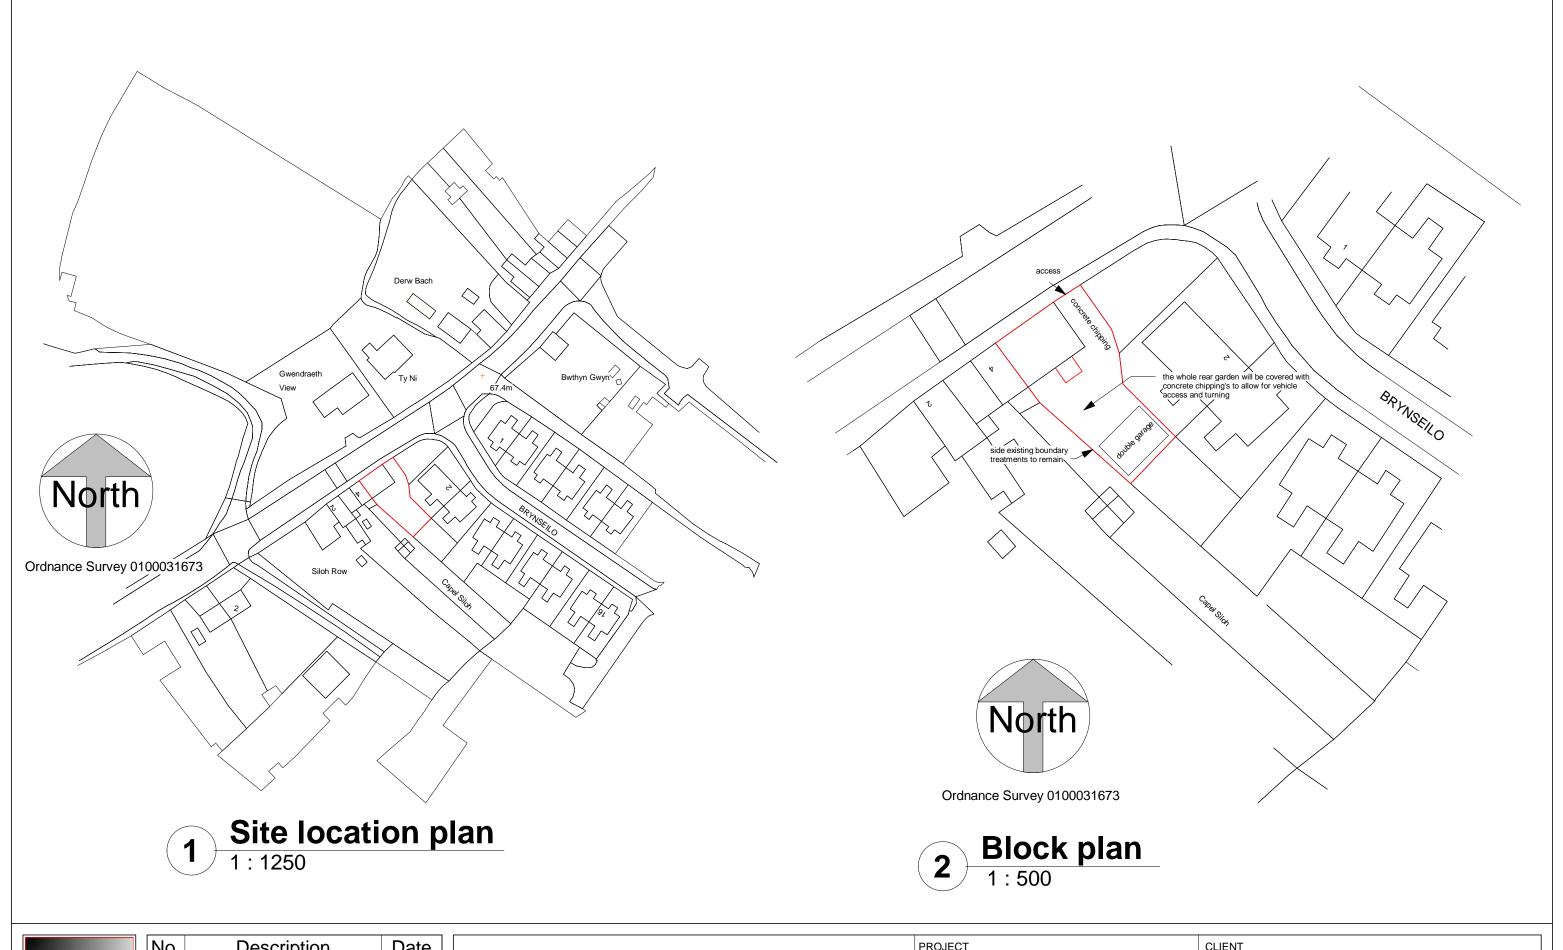

| ROJE | از<br>ا                                    |  |  |
|------|--------------------------------------------|--|--|
|      | Siloh Chapel Carway,<br>Kidwelly, SA17 4HP |  |  |
|      | Site and block plan                        |  |  |