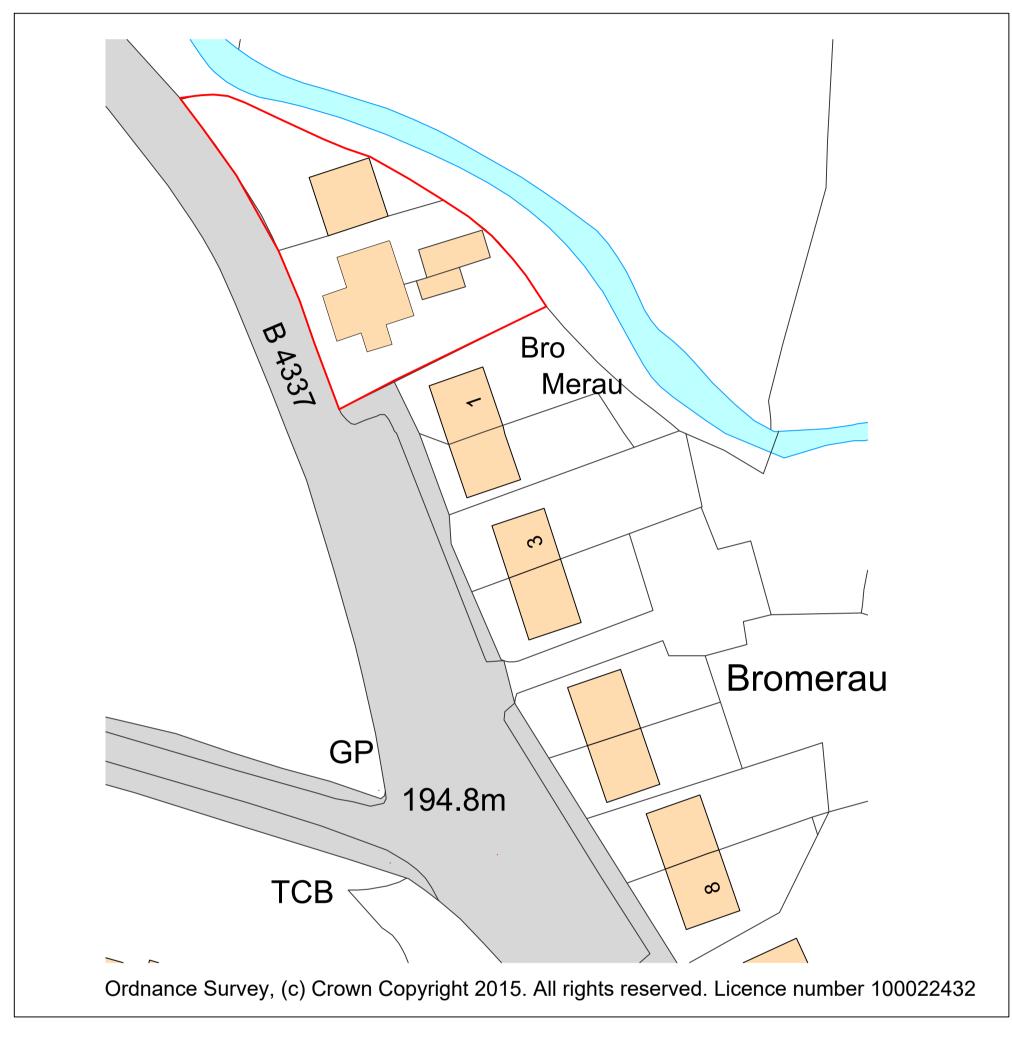

## Existing Block Plan scale -1:500 @ A1

Existing Location Plan scale -1:1250 @ A1

Existing Block and Location

Scale at 'Iso A1' paper size : 1:100, 1:500, 1:1250

27.07.2017

Reference No: GP2716

Plan No:

Draft No: 04 07

Drawn by:

ABDT