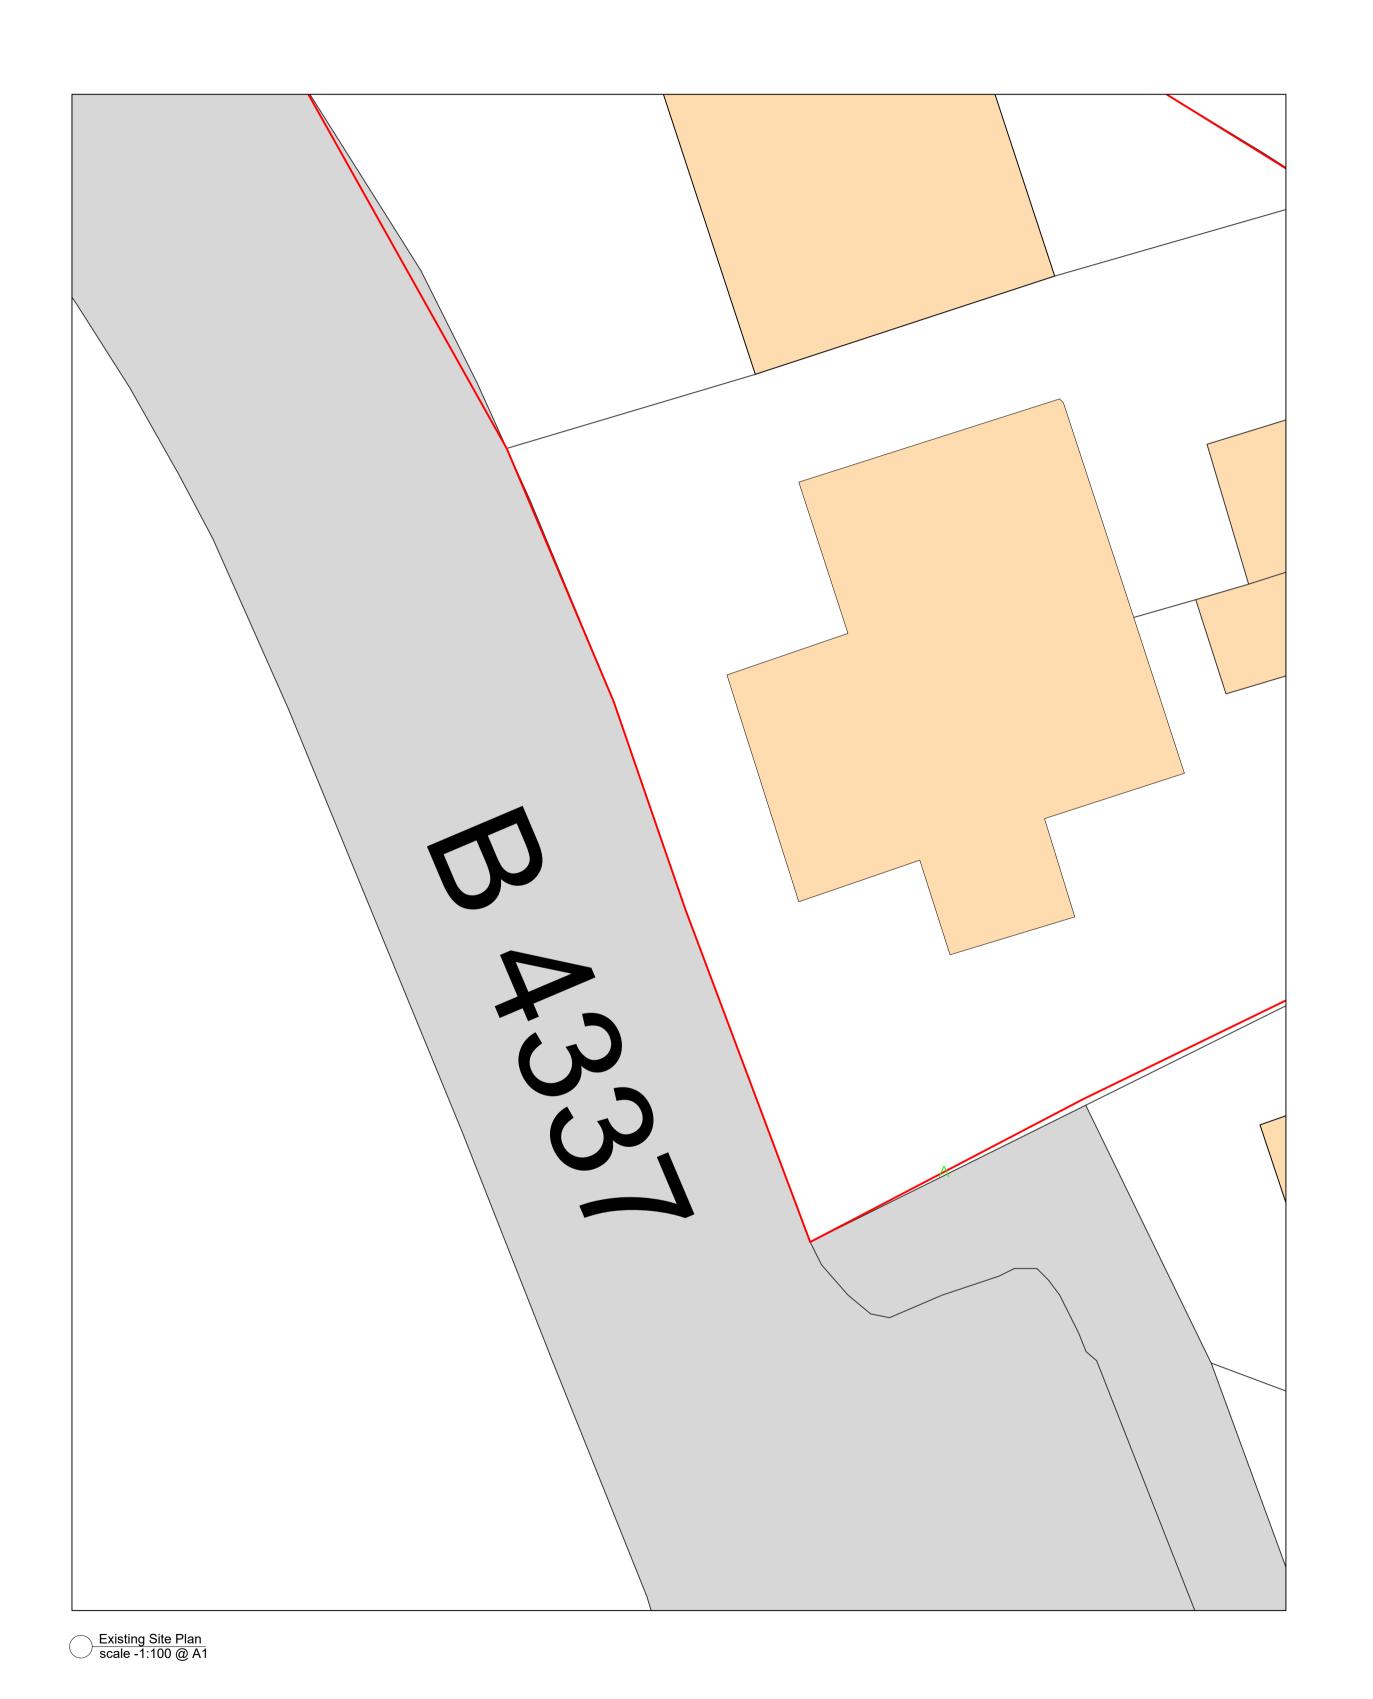

## Existing Block Plan scale -1:500 @ A1

Existing Location Plan scale -1:1250 @ A1

Existing Block and Location

Scale at 'Iso A1' paper size : 1:100, 1:500, 1:1250

27.07.2017

Reference No: GP2716

Plan No:

Draft No: 04 07

Drawn by:

ABDT