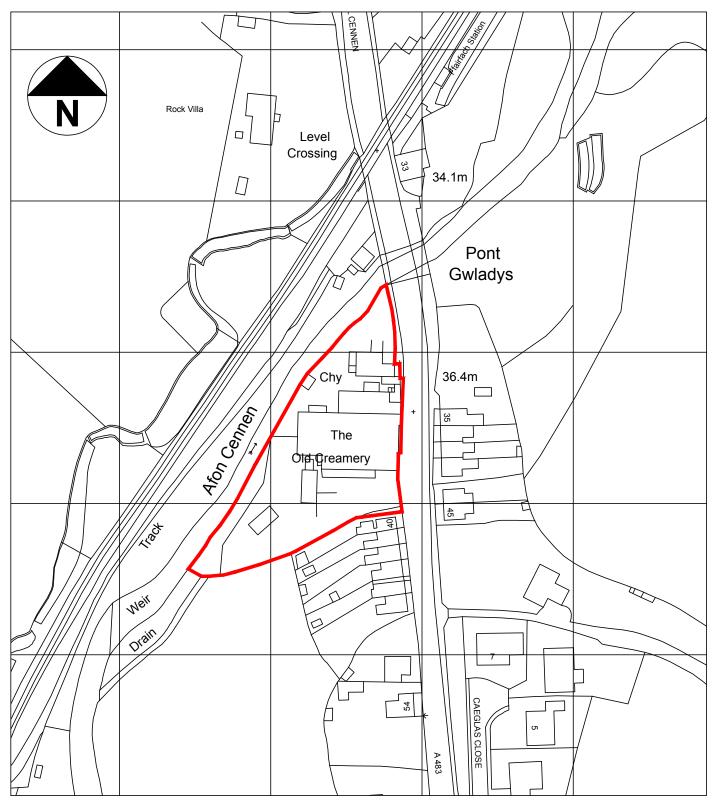

Ordnance Survey (c) Crown Copyright 2016. All rights reserved. Licence number 100022432

## LOCATION PLAN 1:1250

## FOR PLANNING PURPOSES

This drawing and design is subject to copyright and must not be copied or reproduced in any way without the written consent of CJ consulting. This drawing must be read in conjunction with other documentation relating to this project. The contractor is responsible for checking dimensions and levels before construction. Work to figured dimensions only. Any discrepancies or errors should be reported to CJ consulting.

E: info@cjconsulting.online T: 07977 056404 www.cjconsulting.online

Project: Former Creamery site, Ffairfach, Llandeilo

Drawing title: Location Plan

Scale: 1:1250 @ A4

Date: 05/17 Number: FCFL(L)-01 Latest revision: -