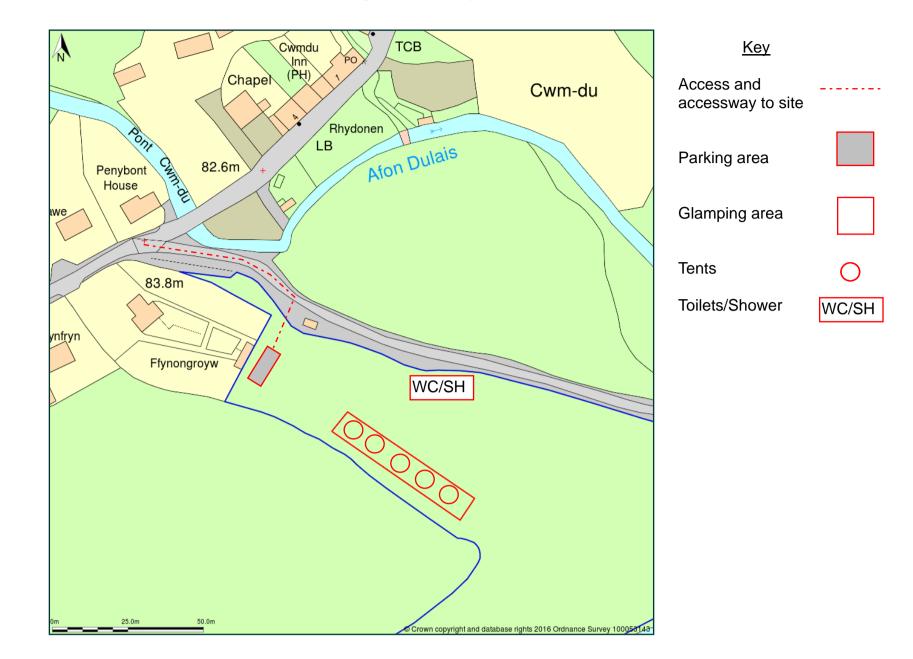

## Location Plan - Proposed Glamping Site - O Dan-y-Coed, Cwmdu

Site Plan shows area bounded by: 263451.19, 230057.05 263651.19, 230257.05 (at a scale of 1:1250) The representation of a road, track or path is no evidence of a right of way. The representation of features as lines is no evidence of a property boundary.