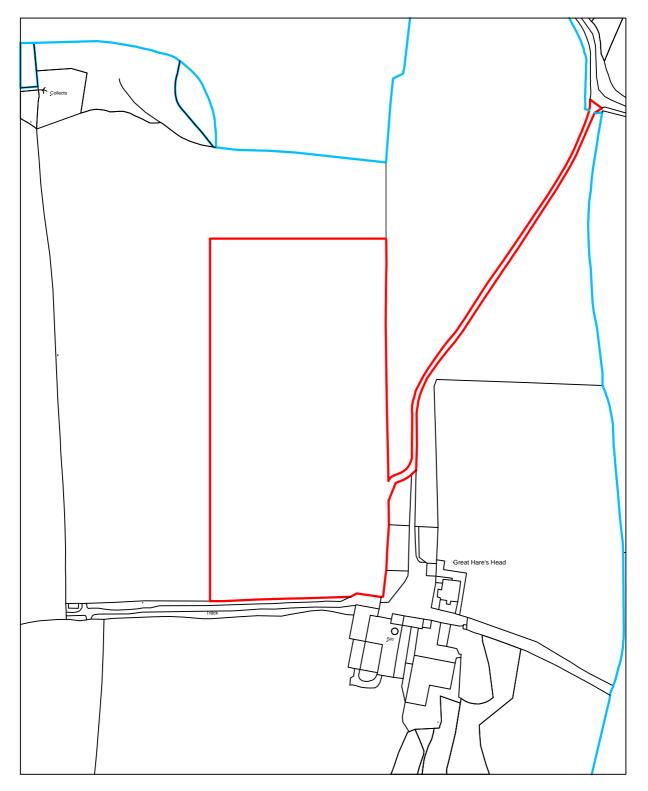

Plan reproduced from Ordnance Survey map with the permission of the Controller of Her Majesty's Stationery Office. Crown Copyright Reserved. Ordnance Survey Copyright Licence Number: 100005584

|  | Reading Agricultural Consultants Ltd<br>Gate House<br>Beechwood Court<br>Long Toll |
|--|------------------------------------------------------------------------------------|
|  | Woodcote<br>RG8 ORR<br>01491 684233                                                |
|  |                                                                                    |

www.readingagricultural.co.uk
Reading
Agricultural
Consultants

|  | Drawing title<br>LOCATION PLAN                | Ref.<br>RAC/7655/1 | Rev.       |      |         |      |
|--|-----------------------------------------------|--------------------|------------|------|---------|------|
|  | Contract<br>GREAT HARES HEAD FARM<br>CRUNDALE | Drawn by<br>T.O'C  | Checked by |      |         |      |
|  | HAVERFORDWEST<br>DYFED                        | Scales             | Date       |      |         |      |
|  | SA62 4EL                                      | 1:2,500 @ A4       | 11/06/17   | Rev. | Comment | Date |