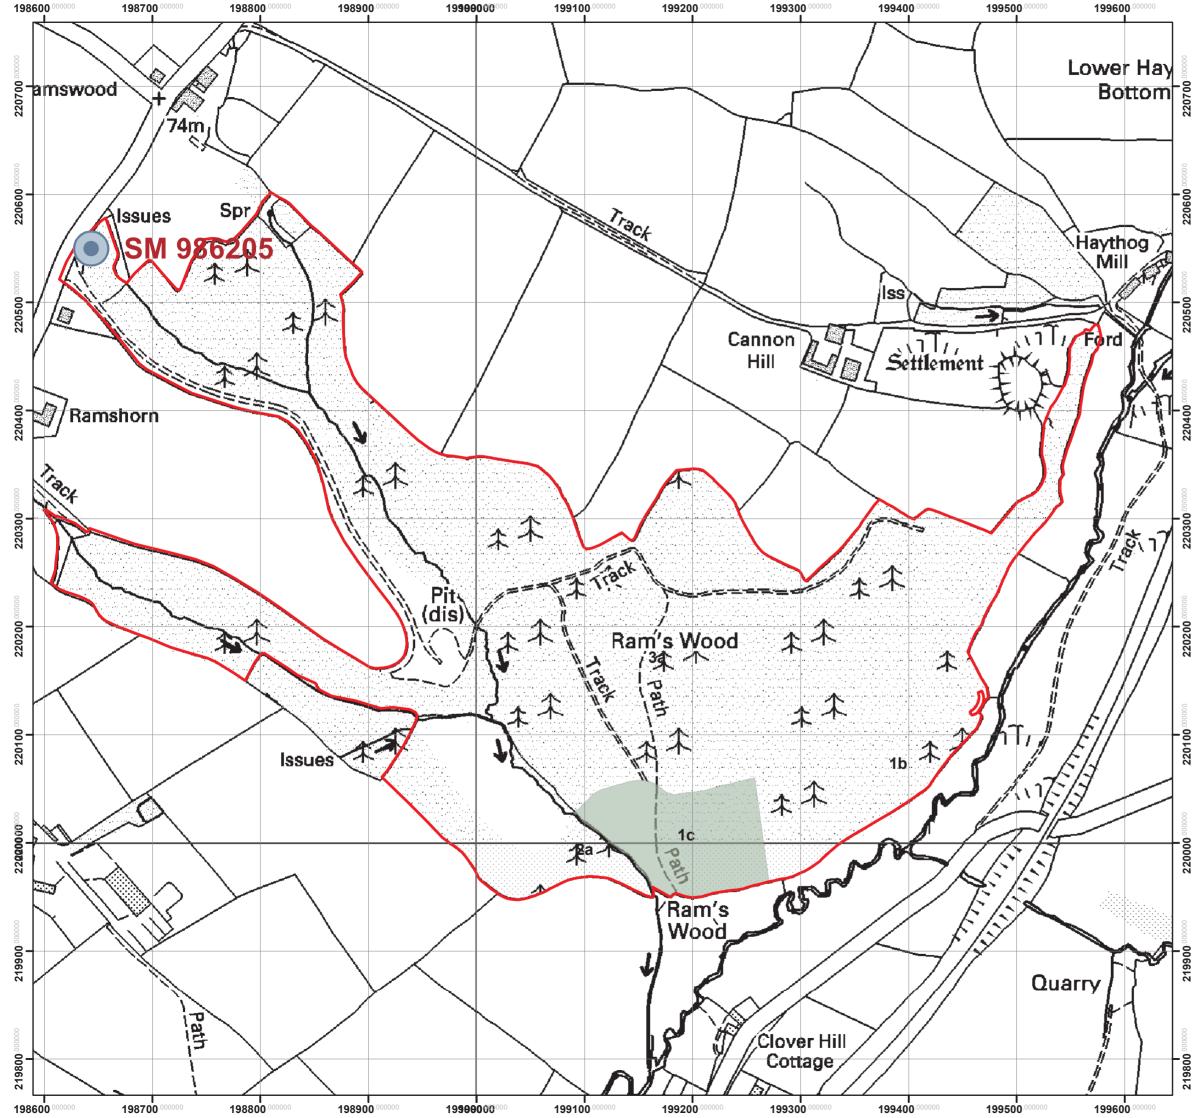

## **Rams Wood**

## **Felling Licence Application**

Key

## SCDB\_RamsWood

CPT, SCPT

1, c

Notes

a) Information on this map is directly reproduced from digital and analogue material from different sources. Minor discrepancies may therefore occur. Where further clarification is considered necessary, this is noted through the use of text boxes

- b) For the avoidance of doubt and unless otherwise stated:
  b) For the avoidance of doubt and unless otherwise stated:
  c) where a line recorded in the key demarcates a boundary on this plan, the boundary edge is the outside edge of the line.
  c) where a line or feature recorded in the key of this plan is also shown as a line or feature by the Ordnance Survey, and that line or feature is located in a different position on the argund than shown by the Ordnance Survey. in a different position on the ground than shown by the Ordaness Europy, then the line or feature shall be deemed to follow the position as existing on the ground.
- this plan should be used for identification purposes only, unless specifically stated above or in accompanying documentation.

| Approximate scale @ A3: 1:3,500         Based upon Ordnance Survey data with the permission of the Controller of Her Majesty's Stationery Office, © Crown Copyright. All rights reserved. Licence No. 0100031673         0       40       80       160 m |                  |  |
|----------------------------------------------------------------------------------------------------------------------------------------------------------------------------------------------------------------------------------------------------------|------------------|--|
| Date: 27-10-23                                                                                                                                                                                                                                           | Prepared by: REC |  |
| Drawing No.<br>1                                                                                                                                                                                                                                         | Revisions:       |  |
| ARC Woodlands Ltd<br>Swn y Don<br>Mathry<br>Haverfordwest<br>Pembrokeshire<br>SA62 5HA<br>01348 837723<br>07766 920757                                                                                                                                   |                  |  |