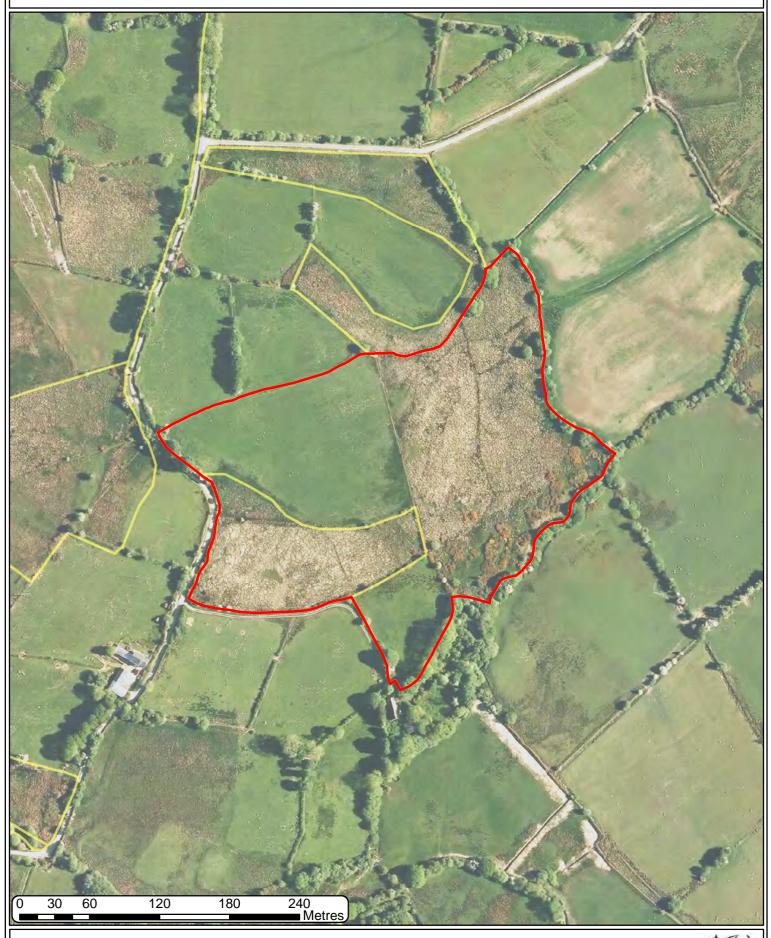

# TREGARON AERIAL PHOTOGRAPHY 2006





# TREGARON AERIAL PHOTOGRAPHY 2009-10





# TREGARON AERIAL PHOTOGRAPHY 2013-14





# TREGARON AERIAL PHOTOGRAPHY 2016





# TREGARON AERIAL PHOTOGRAPHY CIR 2014





#### TREGARON HABITAT INVENTORY OF WALES









#### TREGARON LOCATION MAP 25K Henbant Lledrod Burnt Spr Penlan Brynarth Bryn-garw 244 Cors Ian Nature Reserve Pwllpridd 295 297 Cattle Grid Bwich m-grogn 229 Comins Pen-y-banc Hafod Cattle Grid Ffoshelyg Eithin Esgair-y-gors Dolau Bronnant/ Bronant Gwenhafdre Isaf Caebalcog 229 Cefnllwyr 219 Blaen-yr-esgair-isaf Mynydd-brith Blaen yr-esgair Esgair Esgairgors-fach 175 258 Pontargamdd O 250 500 1000 1500 2000 Metres © Crown copyright and database 2021. All rights reserved. Welsh Government licence number 100021874. Llywodraeth Cymru Welsh Government

#### **TREGARON PHASE 1**