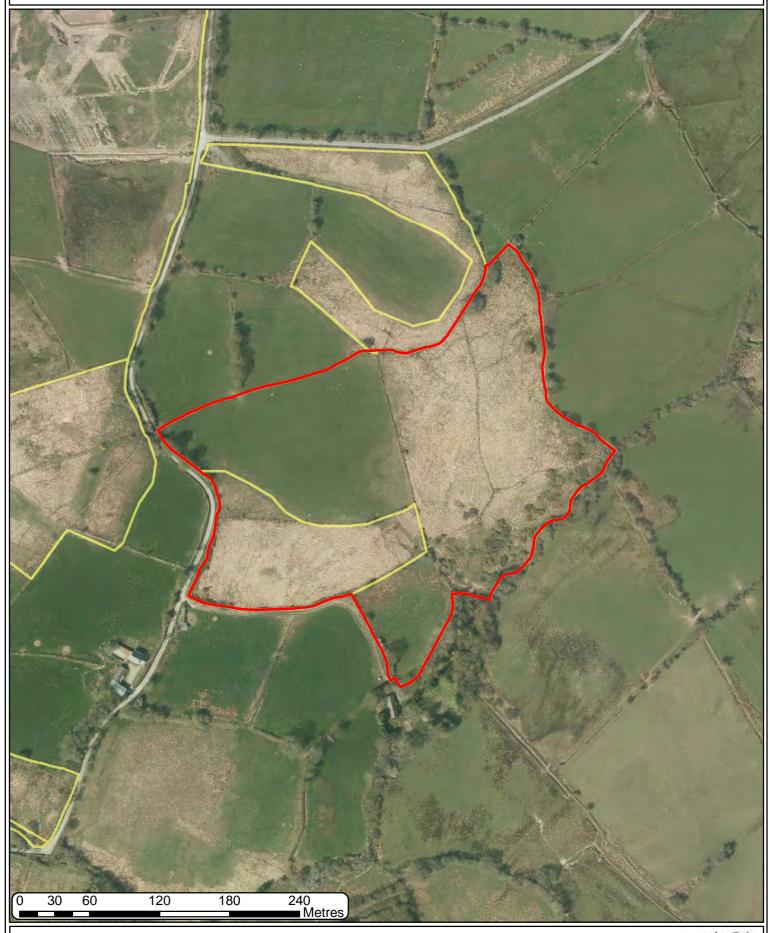

# TREGARON AERIAL PHOTOGRAPHY 2006





# TREGARON AERIAL PHOTOGRAPHY 2009-10





# TREGARON AERIAL PHOTOGRAPHY 2013-14





# TREGARON AERIAL PHOTOGRAPHY 2016





# TREGARON AERIAL PHOTOGRAPHY CIR 2014





#### TREGARON HABITAT INVENTORY OF WALES









#### TREGARON LOCATION MAP 25K Henbant Lledrod Burnt Spr Penlan Brynarth Bryn-garw 244 Cors Ian Nature Reserve Pwllpridd 295 297 Cattle Grid Bwich m-grogn 229 Comins Pen-y-banc Hafod Cattle Grid Ffoshelyg Eithin Esgair-y-gors Dolau Bronnant/ Bronant Gwenhafdre Isaf Caebalcog 229 Cefnllwyr 219 Blaen-yr-esgair-isaf Mynydd-brith Blaen yr-esgair Esgair Esgairgors-fach 175 258 Pontargamdd O 250 500 1000 1500 2000 Metres © Crown copyright and database 2021. All rights reserved. Welsh Government licence number 100021874. Llywodraeth Cymru Welsh Government

#### **TREGARON PHASE 1**