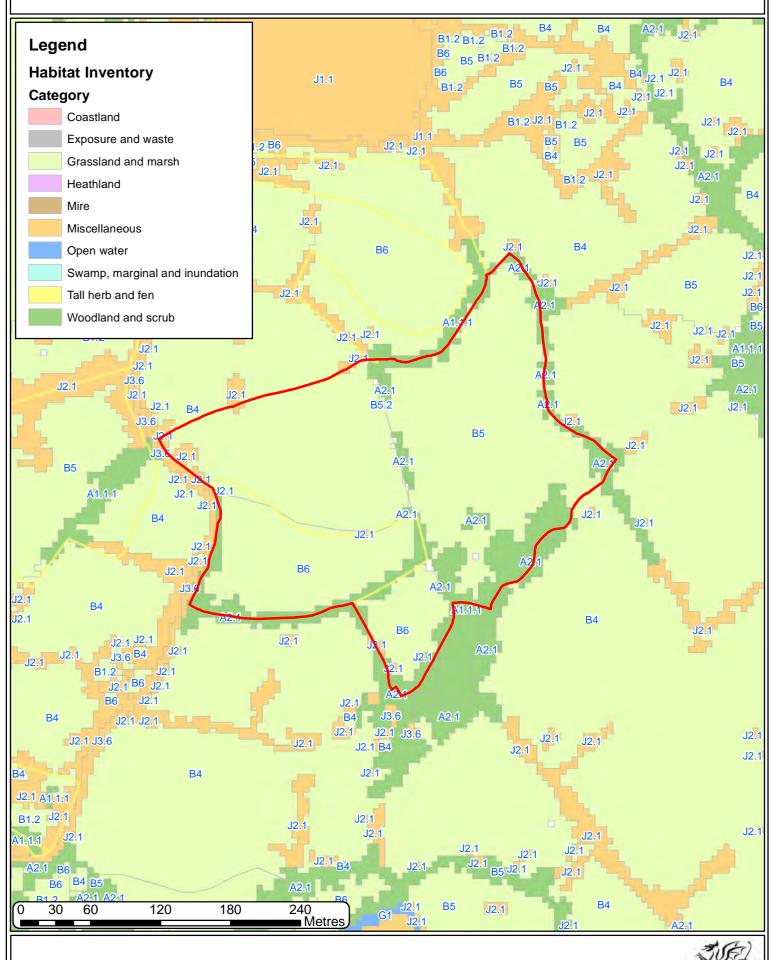

# TREGARON AERIAL PHOTOGRAPHY 2006





# TREGARON AERIAL PHOTOGRAPHY 2009-10





# TREGARON AERIAL PHOTOGRAPHY 2013-14





# TREGARON AERIAL PHOTOGRAPHY 2016





# TREGARON AERIAL PHOTOGRAPHY CIR 2014





#### TREGARON HABITAT INVENTORY OF WALES









#### TREGARON LOCATION MAP 25K Henbant Lledrod Burnt Spr Penlan Brynarth Bryn-garw 244 Cors Ian Nature Reserve Pwllpridd 295 297 Cattle Grid Bwich m-grogn 229 Comins Pen-y-banc Hafod Cattle Grid Ffoshelyg Eithin Esgair-y-gors Dolau Bronnant/ Bronant Gwenhafdre Isaf Caebalcog 229 Cefnllwyr 219 Blaen-yr-esgair-isaf Mynydd-brith Blaen yr-esgair Esgair Esgairgors-fach 175 258 Pontargamdd O 250 500 1000 1500 2000 Metres © Crown copyright and database 2021. All rights reserved. Welsh Government licence number 100021874. Llywodraeth Cymru Welsh Government

#### **TREGARON PHASE 1**