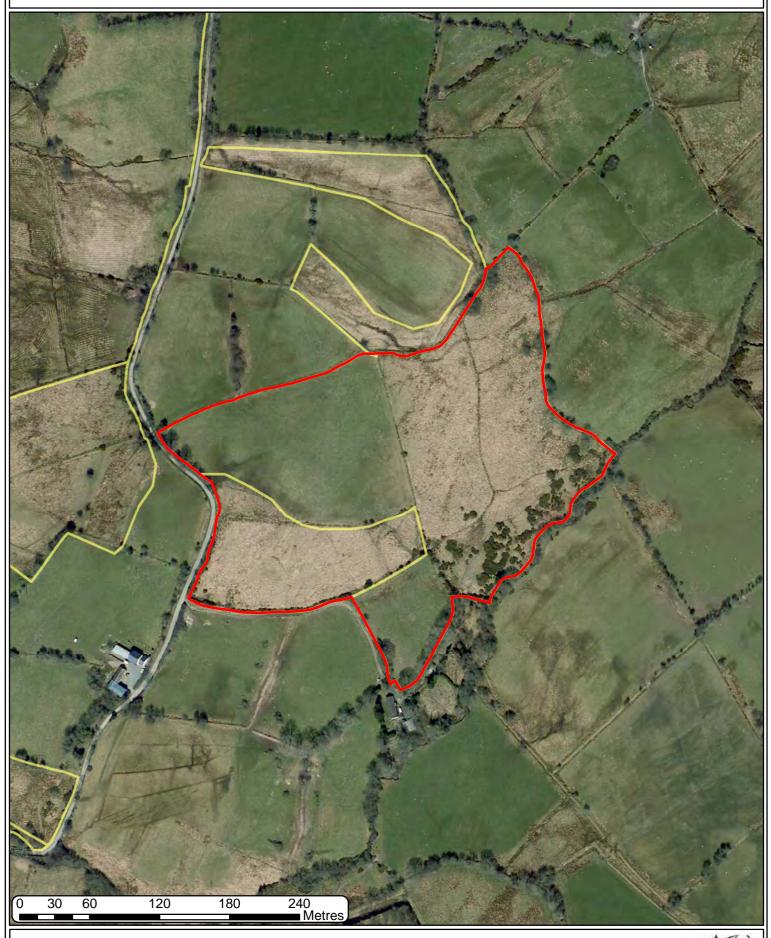

# TREGARON AERIAL PHOTOGRAPHY 2006





# TREGARON AERIAL PHOTOGRAPHY 2009-10





# TREGARON AERIAL PHOTOGRAPHY 2013-14





# TREGARON AERIAL PHOTOGRAPHY 2016





# TREGARON AERIAL PHOTOGRAPHY CIR 2014





#### TREGARON HABITAT INVENTORY OF WALES









#### TREGARON LOCATION MAP 25K Henbant Lledrod Burnt Spr Penlan Brynarth Bryn-garw 244 Cors Ian Nature Reserve Pwllpridd 295 297 Cattle Grid Bwich m-grogn 229 Comins Pen-y-banc Hafod Cattle Grid Ffoshelyg Eithin Esgair-y-gors Dolau Bronnant/ Bronant Gwenhafdre Isaf Caebalcog 229 Cefnllwyr 219 Blaen-yr-esgair-isaf Mynydd-brith Blaen yr-esgair Esgair Esgairgors-fach 175 258 Pontargamdd O 250 500 1000 1500 2000 Metres © Crown copyright and database 2021. All rights reserved. Welsh Government licence number 100021874. Llywodraeth Cymru Welsh Government

#### **TREGARON PHAS