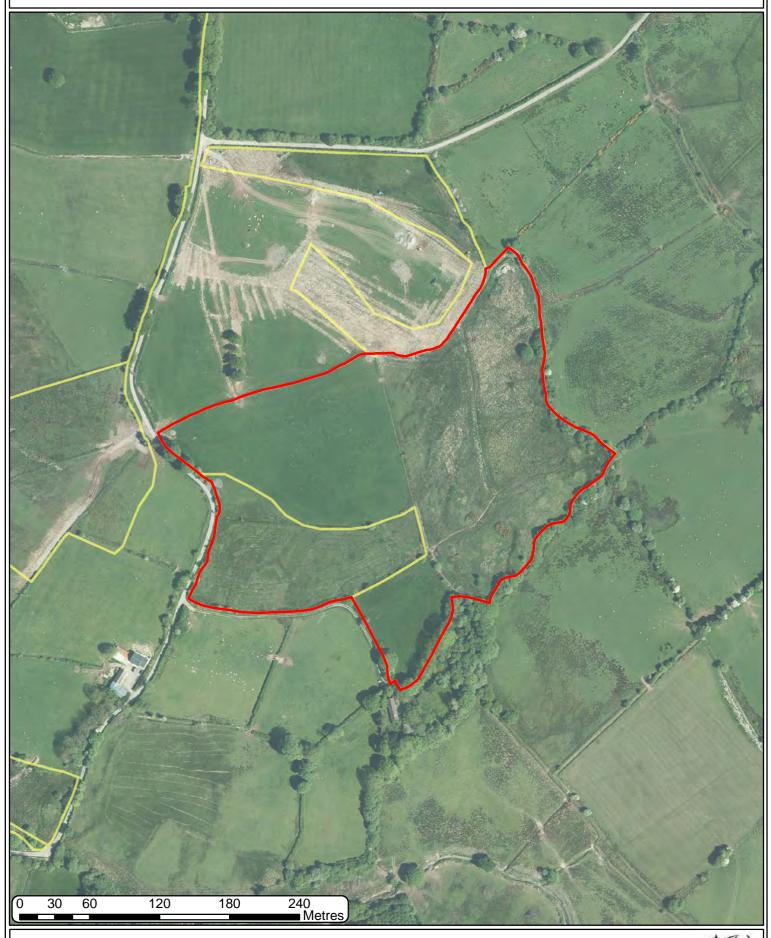

# TREGARON AERIAL PHOTOGRAPHY 2006





# TREGARON AERIAL PHOTOGRAPHY 2009-10





# TREGARON AERIAL PHOTOGRAPHY 2013-14





# TREGARON AERIAL PHOTOGRAPHY 2016





# TREGARON AERIAL PHOTOGRAPHY CIR 2014





#### TREGARON HABITAT INVENTORY OF WALES









#### TREGARON LOCATION MAP 25K Henbant Lledrod Burnt Spr Penlan Brynarth Bryn-garw 244 Cors Ian Nature Reserve Pwllpridd 295 297 Cattle Grid Bwich m-grogn 229 Comins Pen-y-banc Hafod Cattle Grid Ffoshelyg Eithin Esgair-y-gors Dolau Bronnant/ Bronant Gwenhafdre Isaf Caebalcog 229 Cefnllwyr 219 Blaen-yr-esgair-isaf Mynydd-brith Blaen yr-esgair Esgair Esgairgors-fach 175 258 Pontargamdd O 250 500 1000 1500 2000 Metres © Crown copyright and database 2021. All rights reserved. Welsh Government licence number 100021874. Llywodraeth Cymru Welsh Government

#### **TREGARON PHASE 1**