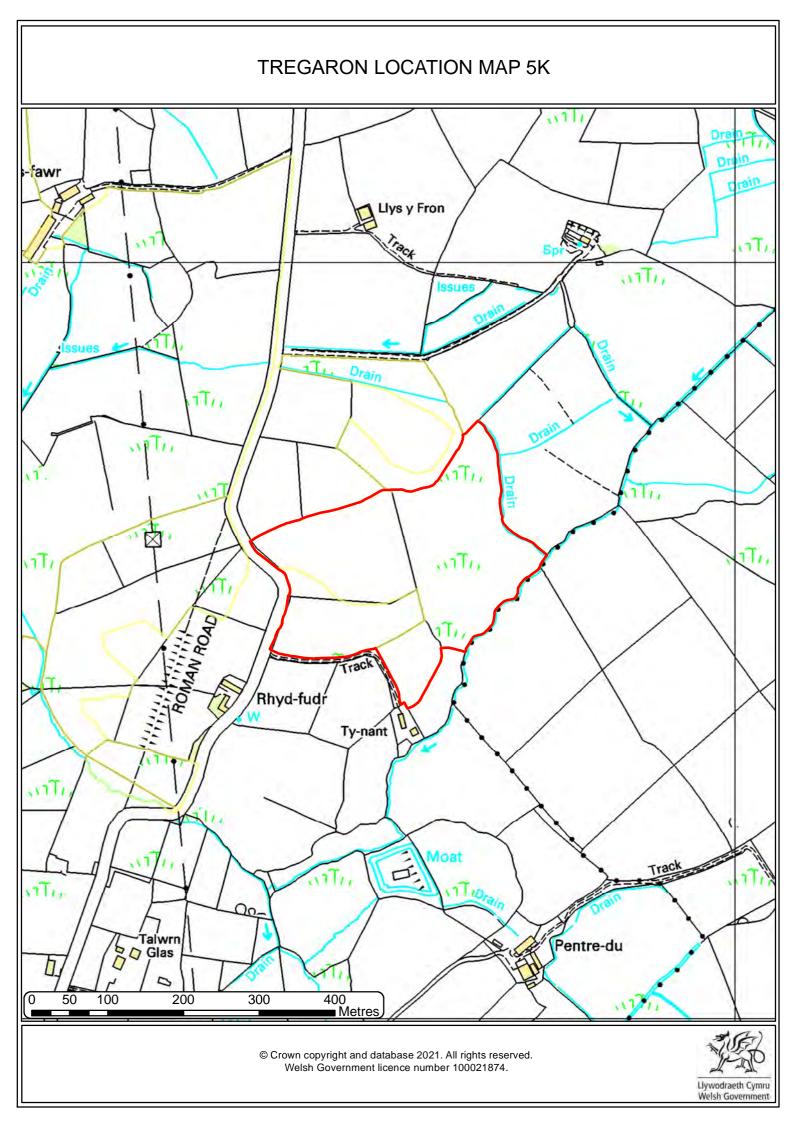

#### TREGARON LOCATION MAP 25K Henbant Lledrod Burnt Spr Penlan Brynarth Bryn-garw 244 Cors Ian Nature Reserve Pwllpridd 295 297 Cattle Grid Bwich m-grogn 229 Comins Pen-y-banc Hafod Cattle Grid Ffoshelyg Eithin Esgair-y-gors Dolau Bronnant/ Bronant Gwenhafdre Isaf Caebalcog 229 Cefnllwyr 219 Blaen-yr-esgair-isaf Mynydd-brith Blaen yr-esgair Esgair Esgairgors-fach 175 258 Pontargamdd O 250 500 1000 1500 2000 Metres © Crown copyright and database 2021. All rights reserved. Welsh Government licence number 100021874. Llywodraeth Cymru Welsh Government