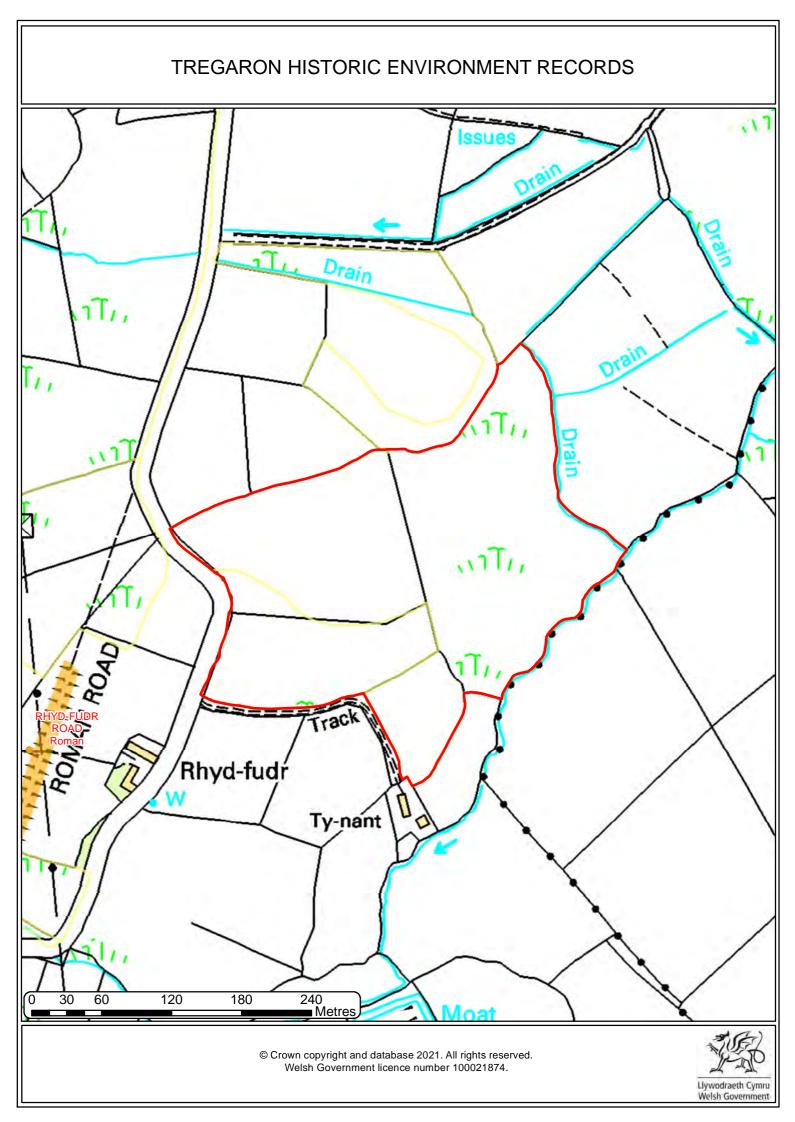

# TREGARON AERIAL PHOTOGRAPHY 2006





# TREGARON AERIAL PHOTOGRAPHY 2009-10





# TREGARON AERIAL PHOTOGRAPHY 2013-14





# TREGARON AERIAL PHOTOGRAPHY 2016





# TREGARON AERIAL PHOTOGRAPHY CIR 2014





#### TREGARON HABITAT INVENTORY OF WALES









#### TREGARON LOCATION MAP 25K Henbant Lledrod Burnt Spr Penlan Brynarth Bryn-garw 244 Cors Ian Nature Reserve Pwllpridd 295 297 Cattle Grid Bwich m-grogn 229 Comins Pen-y-banc Hafod Cattle Grid Ffoshelyg Eithin Esgair-y-gors Dolau Bronnant/ Bronant Gwenhafdre Isaf Caebalcog 229 Cefnllwyr 219 Blaen-yr-esgair-isaf Mynydd-brith Blaen yr-esgair Esgair Esgairgors-fach 175 258 Pontargamdd O 250 500 1000 1500 2000 Metres © Crown copyright and database 2021. All rights reserved. Welsh Government licence number 100021874. Llywodraeth Cymru Welsh Government

#### **TREGARON PHASE 1**