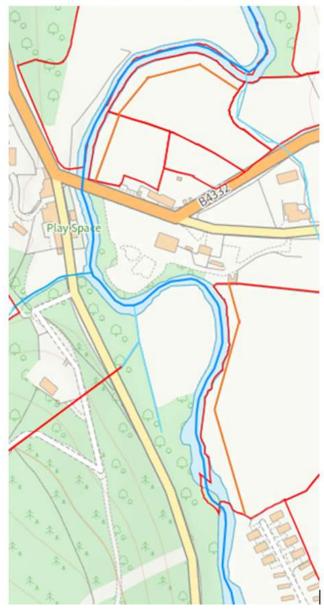

Map of site (including proposed planting area, existing features such as hedgerows and rivers, existing or proposed fencing). Maps of proposed works Proposed fencing gwern-Bica Water troughs Pengwern Isaf