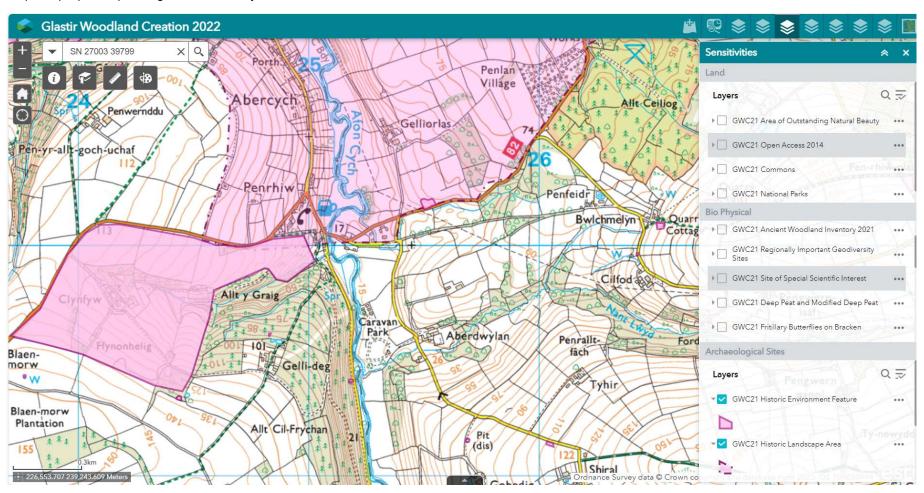

|                    |                  |                         |                        |                   |       |  |  |
|                   |                    |                  |                         |                        |                   |       |  |  |
|                   |                    |                  |                         |                        |                   |       |  |  |
|                   |                    |                  |                         |                        |                   |       |  |  |
|                   |                    |                  |                         |                        |                   |       |  |  |

















Map 1 - proposed planting on banks of Cych within an HLA