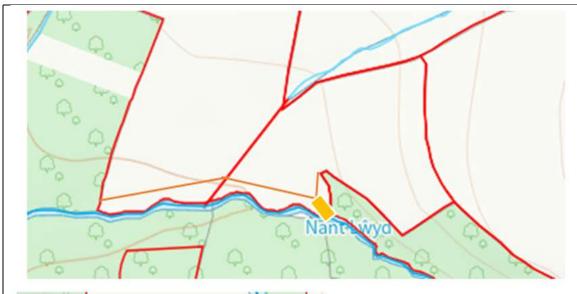

Map of site (including proposed planting area, existing features such as hedgerows and rivers, existing or proposed fencing). Maps of proposed works Proposed fencing gwern-Bica Water troughs Pengwern Isaf