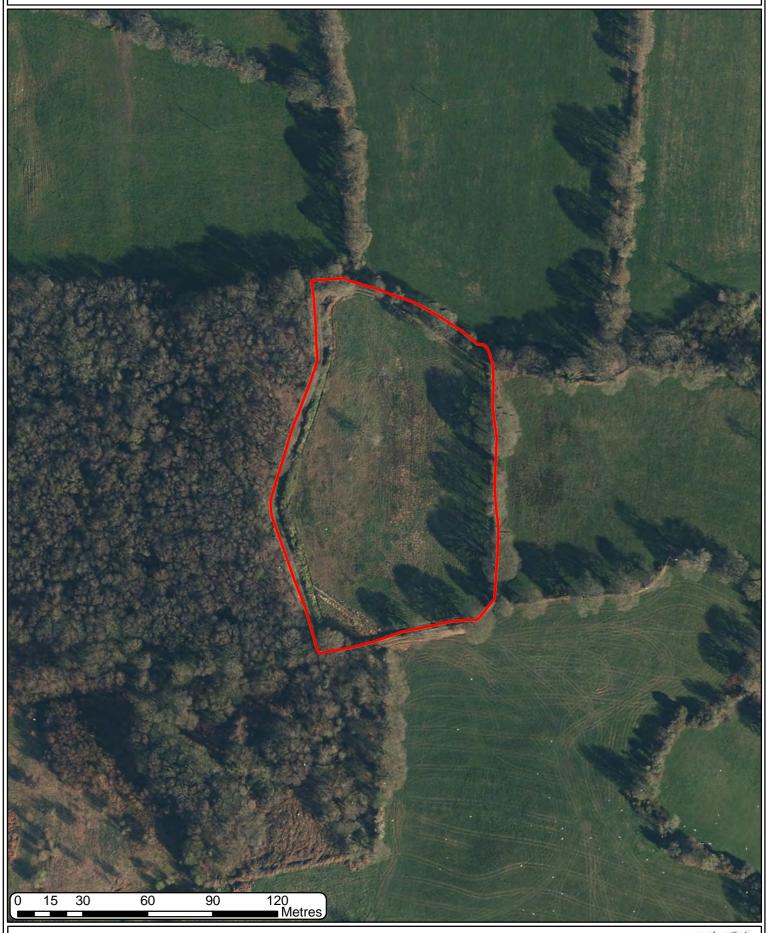

#### T055 2024 AERIAL PHOTOGRAPHY 2017





## T055 2024 AERIAL PHOTOGRAPHY 2020





## T055 2024 AERIAL PHOTOGRAPHY 2023





## T055 2024 AERIAL PHOTOGRAPHY CIR 2020







# T055 2024 LOCATION MAP 5K Llwyngwair Lodge Iss FBs Pont Clydach Sks 19m Afon Clydach Pwll Farm Cottage Nant y Gof dille sille Parcau Wood FB Spr Spr Spr Collects Spreads Spreads Reservoir (cov) Track Path Waunwhiod Spr Enclosure CG Sks 104m Allt Cly Ty-Newydd 0 0 400 Metres 50 100 200 300 © Crown copyright and database 2024. All rights reserved. Welsh Government licence number 100021874. Llywodraeth Cymru Welsh Government

#### T055 2024 LOCATION MAP 25K





Welsh Government



#### T055 2024 PHASE 1