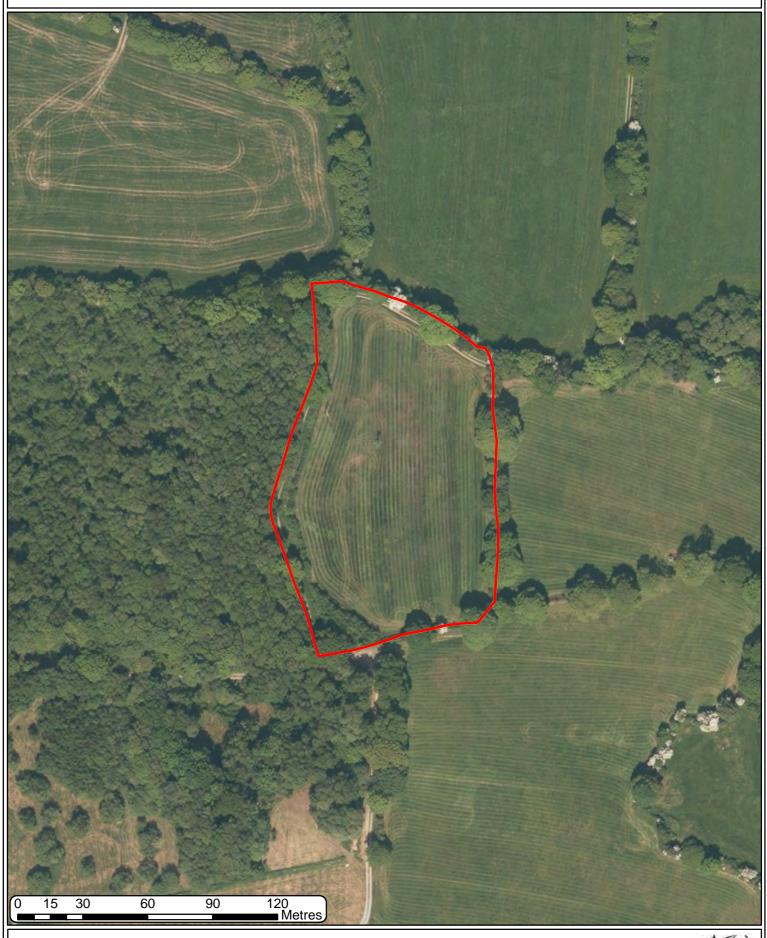

#### T055 2024 AERIAL PHOTOGRAPHY 2017





## T055 2024 AERIAL PHOTOGRAPHY 2020





## T055 2024 AERIAL PHOTOGRAPHY 2023





## T055 2024 AERIAL PHOTOGRAPHY CIR 2020







# T055 2024 LOCATION MAP 5K Llwyngwair Lodge Iss FBs Pont Clydach Sks 19m Afon Clydach Pwll Farm Cottage Nant y Gof dille sille Parcau Wood FB Spr Spr Spr Collects Spreads Spreads Reservoir (cov) Track Path Waunwhiod Spr Enclosure CG Sks 104m Allt Cly Ty-Newydd 0 0 400 Metres 50 100 200 300 © Crown copyright and database 2024. All rights reserved. Welsh Government licence number 100021874. Llywodraeth Cymru Welsh Government

#### T055 2024 LOCATION MAP 25K





Welsh Government



#### T055 2024 PHASE 1