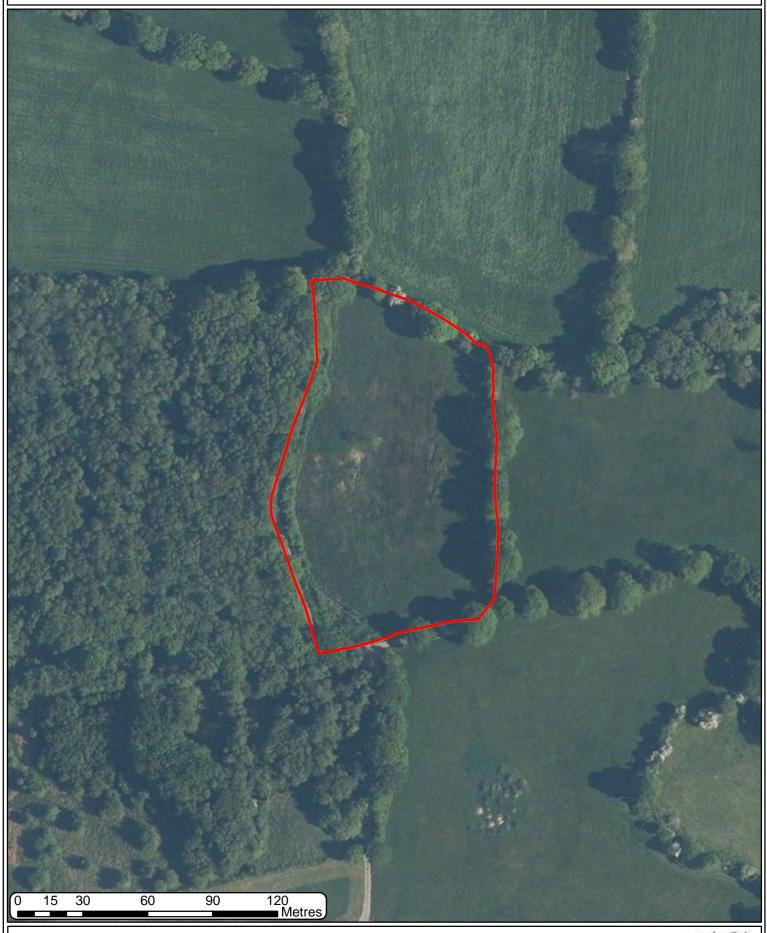

#### T055 2024 AERIAL PHOTOGRAPHY 2017





## T055 2024 AERIAL PHOTOGRAPHY 2020





## T055 2024 AERIAL PHOTOGRAPHY 2023





## T055 2024 AERIAL PHOTOGRAPHY CIR 2020







# T055 2024 LOCATION MAP 5K Llwyngwair Lodge Iss FBs Pont Clydach Sks 19m Afon Clydach Pwll Farm Cottage Nant y Gof dille sille Parcau Wood FB Spr Spr Spr Collects Spreads Spreads Reservoir (cov) Track Path Waunwhiod Spr Enclosure CG Sks 104m Allt Cly Ty-Newydd 0 0 400 Metres 50 100 200 300 © Crown copyright and database 2024. All rights reserved. Welsh Government licence number 100021874. Llywodraeth Cymru Welsh Government

#### T055 2024 LOCATION MAP 25K





Welsh Government



#### T055 2024 PHASE 1