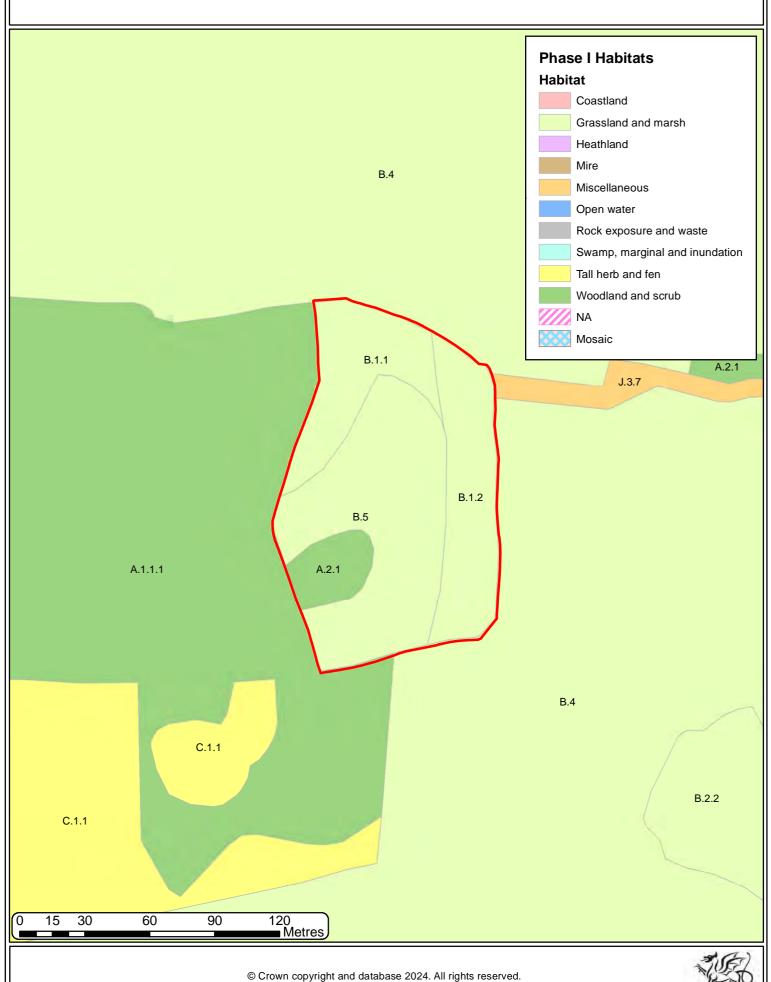

#### T055 2024 AERIAL PHOTOGRAPHY 2017





## T055 2024 AERIAL PHOTOGRAPHY 2020





## T055 2024 AERIAL PHOTOGRAPHY 2023





## T055 2024 AERIAL PHOTOGRAPHY CIR 2020







# T055 2024 LOCATION MAP 5K Llwyngwair Lodge Iss FBs Pont Clydach Sks 19m Afon Clydach Pwll Farm Cottage Nant y Gof dille sille Parcau Wood FB Spr Spr Spr Collects Spreads Spreads Reservoir (cov) Track Path Waunwhiod Spr Enclosure CG Sks 104m Allt Cly Ty-Newydd 0 0 400 Metres 50 100 200 300 © Crown copyright and database 2024. All rights reserved. Welsh Government licence number 100021874. Llywodraeth Cymru Welsh Government

#### T055 2024 LOCATION MAP 25K





Welsh Government



#### T055 2024 PHASE 1