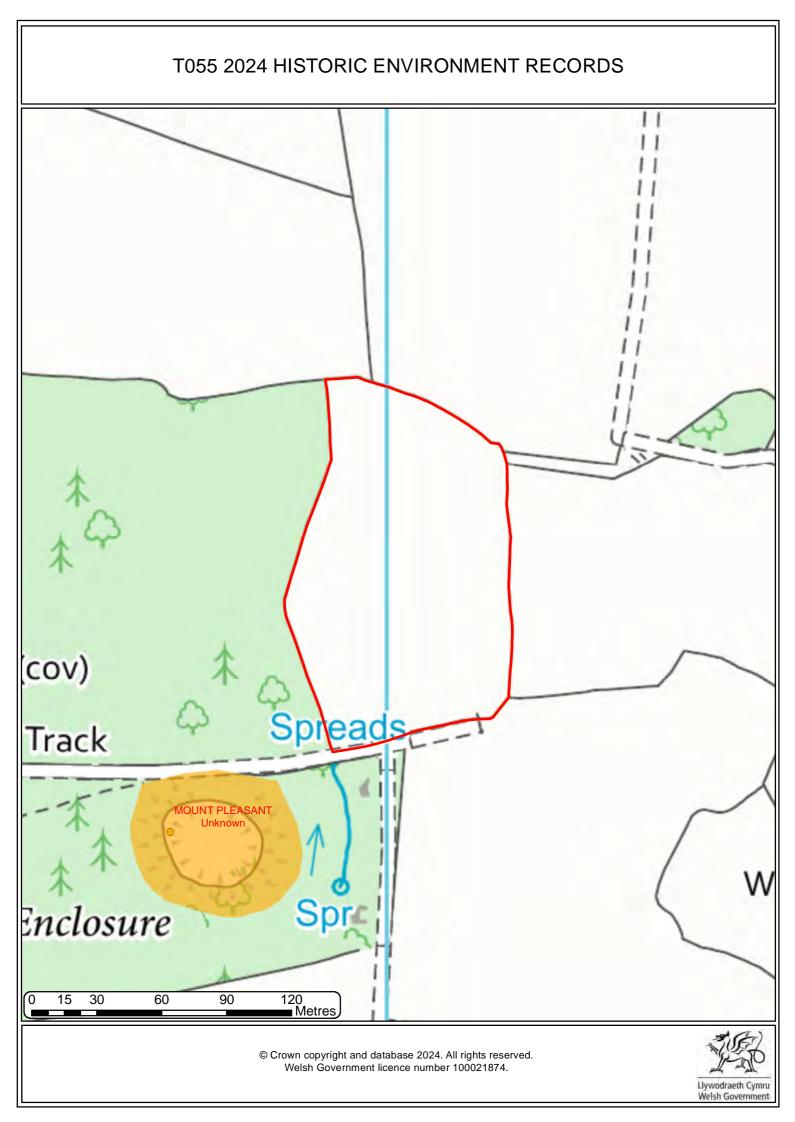

#### T055 2024 AERIAL PHOTOGRAPHY 2017





## T055 2024 AERIAL PHOTOGRAPHY 2020





## T055 2024 AERIAL PHOTOGRAPHY 2023





## T055 2024 AERIAL PHOTOGRAPHY CIR 2020







# T055 2024 LOCATION MAP 5K Llwyngwair Lodge Iss FBs Pont Clydach Sks 19m Afon Clydach Pwll Farm Cottage Nant y Gof dille sille Parcau Wood FB Spr Spr Spr Collects Spreads Spreads Reservoir (cov) Track Path Waunwhiod Spr Enclosure CG Sks 104m Allt Cly Ty-Newydd 0 0 400 Metres 50 100 200 300 © Crown copyright and database 2024. All rights reserved. Welsh Government licence number 100021874. Llywodraeth Cymru Welsh Government

#### T055 2024 LOCATION MAP 25K





Welsh Government



#### T055 2024 PHASE 1