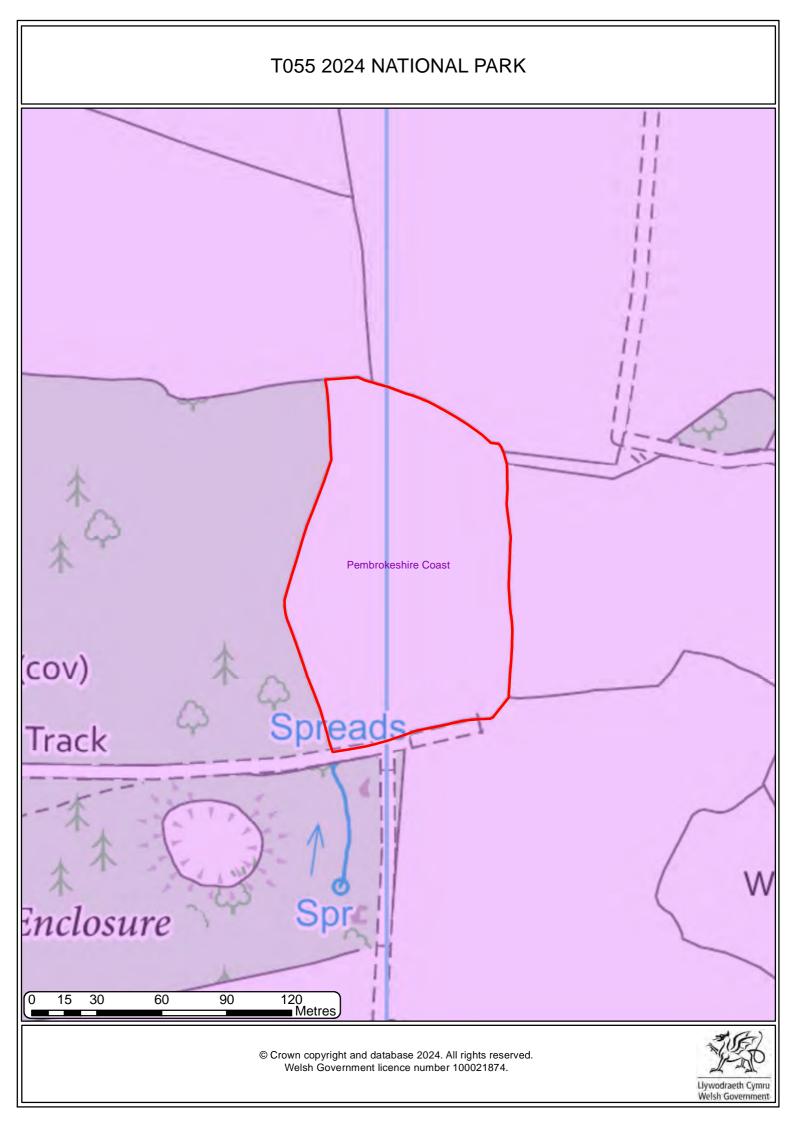

#### T055 2024 AERIAL PHOTOGRAPHY 2017





## T055 2024 AERIAL PHOTOGRAPHY 2020





## T055 2024 AERIAL PHOTOGRAPHY 2023





## T055 2024 AERIAL PHOTOGRAPHY CIR 2020







# T055 2024 LOCATION MAP 5K Llwyngwair Lodge Iss FBs Pont Clydach Sks 19m Afon Clydach Pwll Farm Cottage Nant y Gof dille sille Parcau Wood FB Spr Spr Spr Collects Spreads Spreads Reservoir (cov) Track Path Waunwhiod Spr Enclosure CG Sks 104m Allt Cly Ty-Newydd 0 0 400 Metres 50 100 200 300 © Crown copyright and database 2024. All rights reserved. Welsh Government licence number 100021874. Llywodraeth Cymru Welsh Government

#### T055 2024 LOCATION MAP 25K





Welsh Government



#### T055 2024 PHASE 1