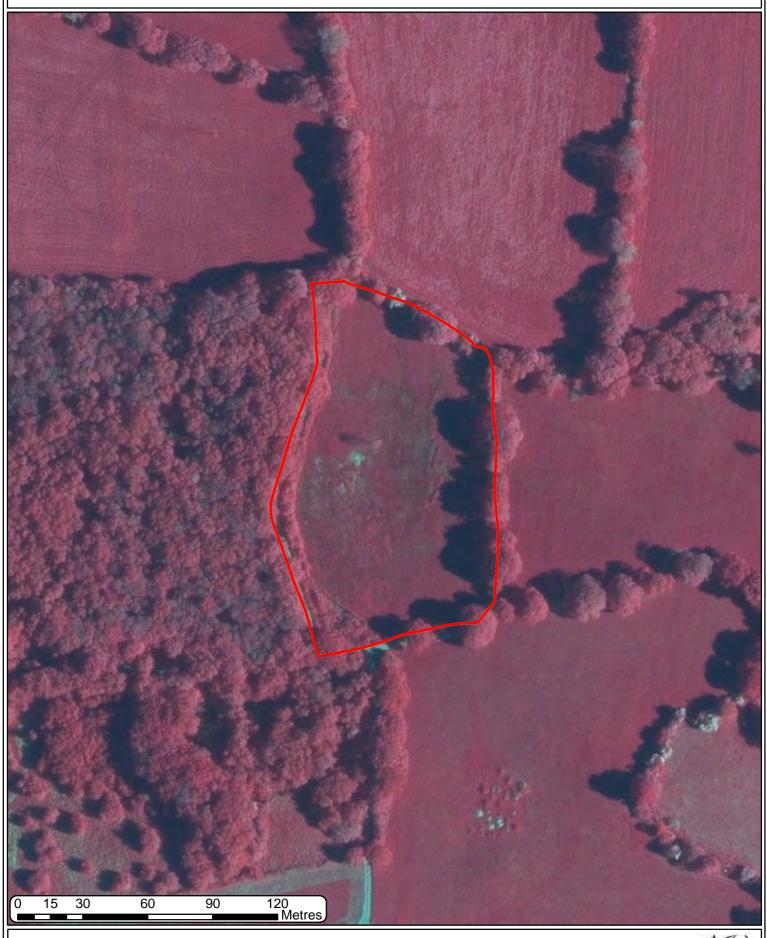

#### T055 2024 AERIAL PHOTOGRAPHY 2017





## T055 2024 AERIAL PHOTOGRAPHY 2020





## T055 2024 AERIAL PHOTOGRAPHY 2023





## T055 2024 AERIAL PHOTOGRAPHY CIR 2020







# T055 2024 LOCATION MAP 5K Llwyngwair Lodge Iss FBs Pont Clydach Sks 19m Afon Clydach Pwll Farm Cottage Nant y Gof dille sille Parcau Wood FB Spr Spr Spr Collects Spreads Spreads Reservoir (cov) Track Path Waunwhiod Spr Enclosure CG Sks 104m Allt Cly Ty-Newydd 0 0 400 Metres 50 100 200 300 © Crown copyright and database 2024. All rights reserved. Welsh Government licence number 100021874. Llywodraeth Cymru Welsh Government

#### T055 2024 LOCATION MAP 25K





Welsh Government



#### T055 2024 PHASE 1