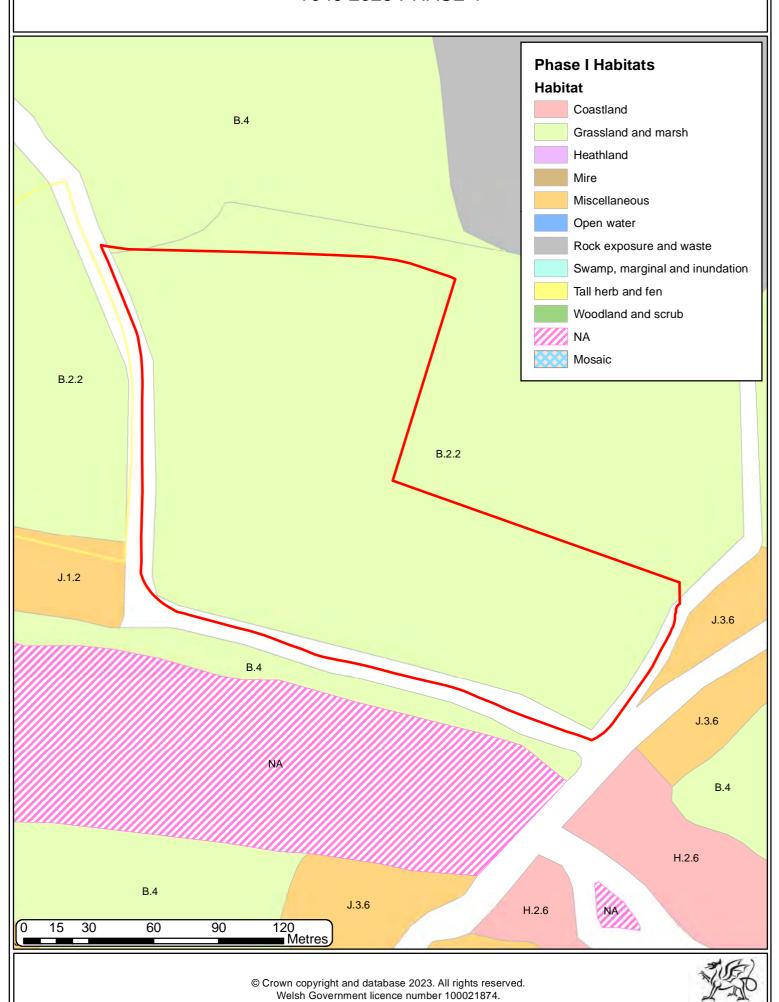

PHOTOGRAPHY 2018





### T049 2023 AERIAL PHOTOGRAPHY CIR 2014







### T049 2023 LOCATION MAP 5K Sks Drain Newton House Kiln go Workings Clifton-House Workings 6m Castle View Track 16m Cricket Ground FB Car Pk Carew Villa Carew Carew Bridge French Tidal Mill Bridge Castle Green Cottage House Carew Castle CASTLE LANE Cross-Cross Crickchurch Farm War Meml-Caeriw Pav Stepping Stones / Carew Recreation Ground 141 The Steps 300 50 100 200 400 Metres arew Meadows © Crown copyright and database 2023. All rights reserved. Welsh Government licence number 100021874. Llywodraeth Cymru Welsh Government

### T049 2023 LOCATION MAP 25K



Llywodraeth Cymru Welsh Government

# T049 2023 NATIONAL PARK Track Cricket Ground Carew Bridge Bridge Castle Green Cottage 120 Metres





### T049 2023 PHASE 1



Llywodraeth Cymru Welsh Government