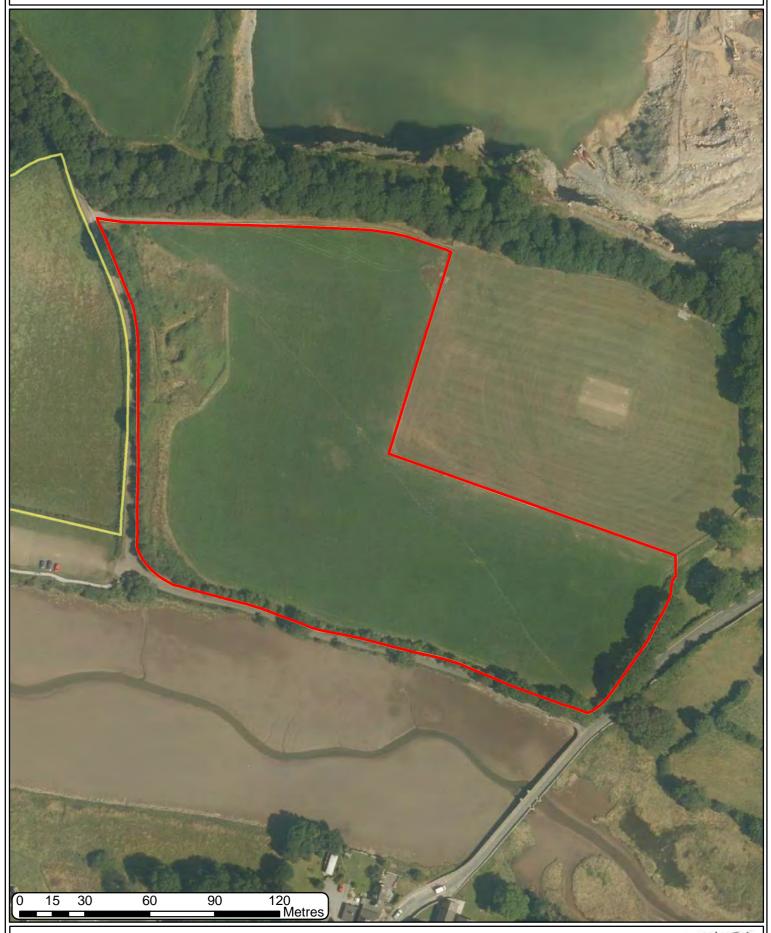

# T049 2023 AERIAL PHOTOGRAPHY 2009-10







# T049 2023 AERIAL PHOTOGRAPHY 2013-14





# T049 2023 AERIAL PHOTOGRAPHY 2018





### T049 2023 AERIAL PHOTOGRAPHY CIR 2014







### T049 2023 LOCATION MAP 5K Sks Drain Newton House Kiln go Workings Clifton-House Workings 6m Castle View Track 16m Cricket Ground FB Car Pk Carew Villa Carew Carew Bridge French Tidal Mill Bridge Castle Green Cottage House Carew Castle CASTLE LANE Cross-Cross Crickchurch Farm War Meml-Caeriw Pav Stepping Stones / Carew Recreation Ground 141 The Steps 300 50 100 200 400 Metres arew Meadows © Crown copyright and database 2023. All rights reserved. Welsh Government licence number 100021874. Llywodraeth Cymru Welsh Government

### T049 2023 LOCATION MAP 25K



Llywodraeth Cymru Welsh Government

# T049 2023 NATIONAL PARK Track Cricket Ground Carew Bridge Bridge Castle Green Cottage 120 Metres