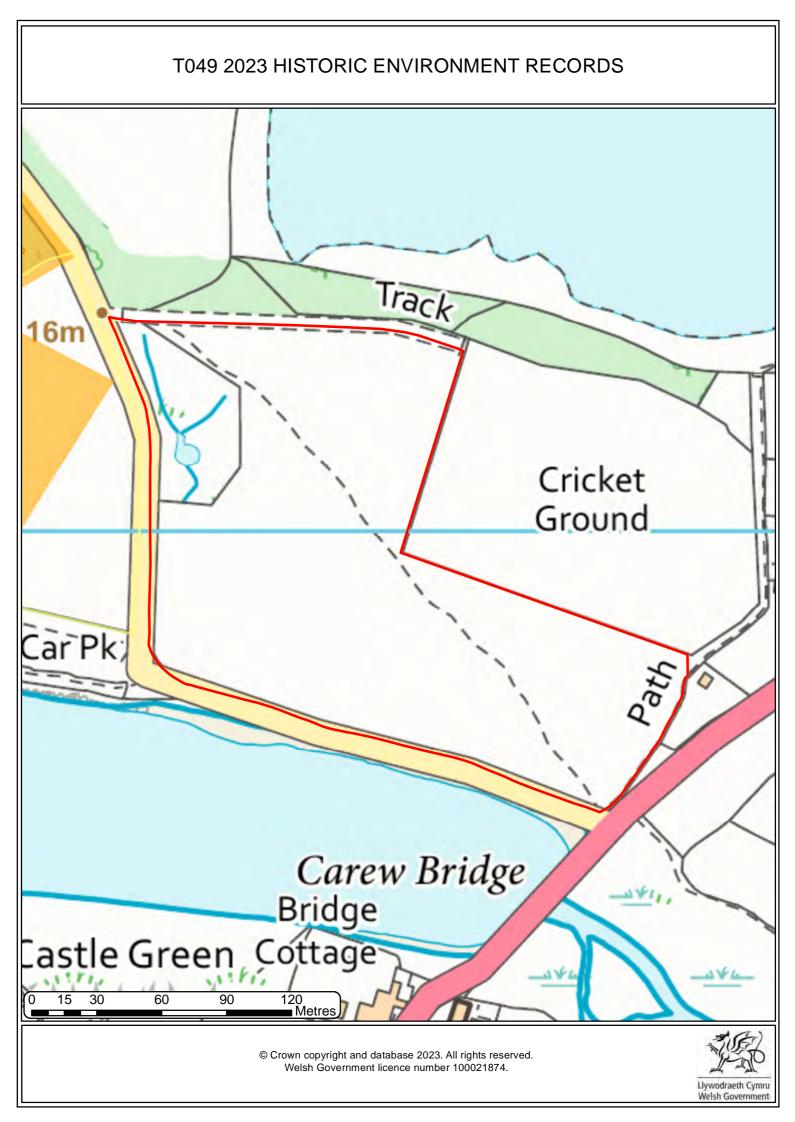

# T049 2023 AERIAL PHOTOGRAPHY 2009-10







# T049 2023 AERIAL PHOTOGRAPHY 2013-14





# T049 2023 AERIAL PHOTOGRAPHY 2018





### T049 2023 AERIAL PHOTOGRAPHY CIR 2014







### T049 2023 LOCATION MAP 5K Sks Drain Newton House Kiln go Workings Clifton-House Workings 6m Castle View Track 16m Cricket Ground FB Car Pk Carew Villa Carew Carew Bridge French Tidal Mill Bridge Castle Green Cottage House Carew Castle CASTLE LANE Cross-Cross Crickchurch Farm War Meml-Caeriw Pav Stepping Stones / Carew Recreation Ground 141 The Steps 300 50 100 200 400 Metres arew Meadows © Crown copyright and database 2023. All rights reserved. Welsh Government licence number 100021874. Llywodraeth Cymru Welsh Government

### T049 2023 LOCATION MAP 25K



Llywodraeth Cymru Welsh Government

# T049 2023 NATIONAL PARK Track Cricket Ground Carew Bridge Bridge Castle Green Cottage 120 Metres





### T049 2023 PHASE 1



Llywodraeth Cymru Welsh Government