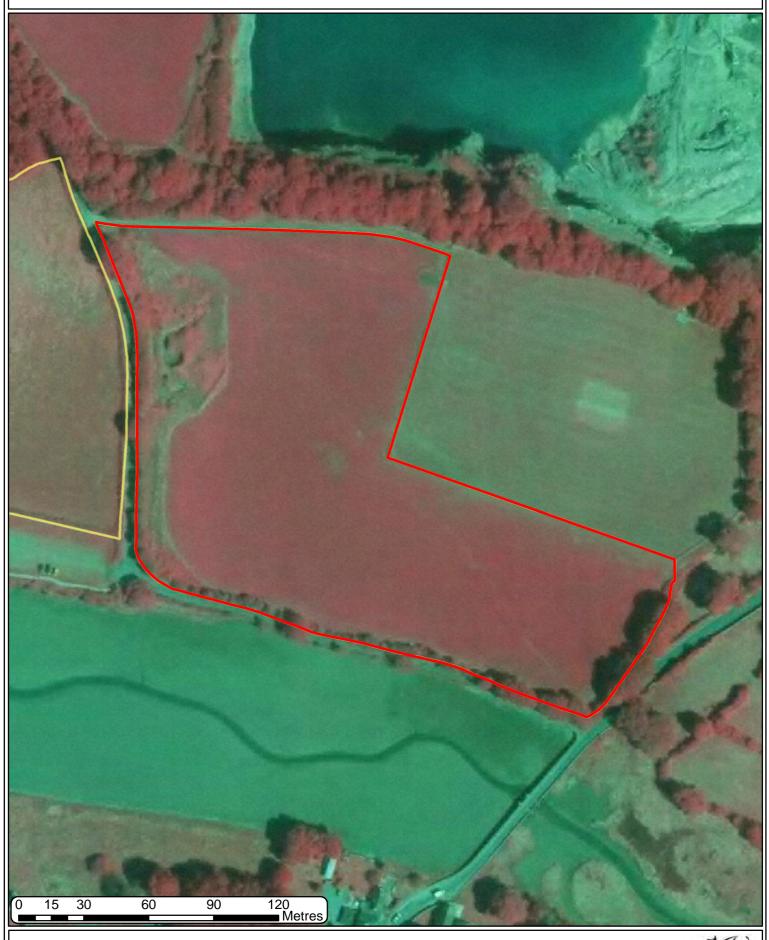

# T049 2023 AERIAL PHOTOGRAPHY 2009-10







# T049 2023 AERIAL PHOTOGRAPHY 2013-14





# T049 2023 AERIAL PHOTOGRAPHY 2018





### T049 2023 AERIAL PHOTOGRAPHY CIR 2014







### T049 2023 LOCATION MAP 5K Sks Drain Newton House Kiln go Workings Clifton-House Workings 6m Castle View Track 16m Cricket Ground FB Car Pk Carew Villa Carew Carew Bridge French Tidal Mill Bridge Castle Green Cottage House Carew Castle CASTLE LANE Cross-Cross Crickchurch Farm War Meml-Caeriw Pav Stepping Stones / Carew Recreation Ground 141 The Steps 300 50 100 200 400 Metres arew Meadows © Crown copyright and database 2023. All rights reserved. Welsh Government licence number 100021874. Llywodraeth Cymru Welsh Government

### T049 2023 LOCATION MAP 25K



Llywodraeth Cymru Welsh Government

# T049 2023 NATIONAL PARK Track Cricket Ground Carew Bridge Bridge Castle Green Cottage 120 Metres





### T049 2023 PHASE 1



Llywodraeth Cymru Welsh Government