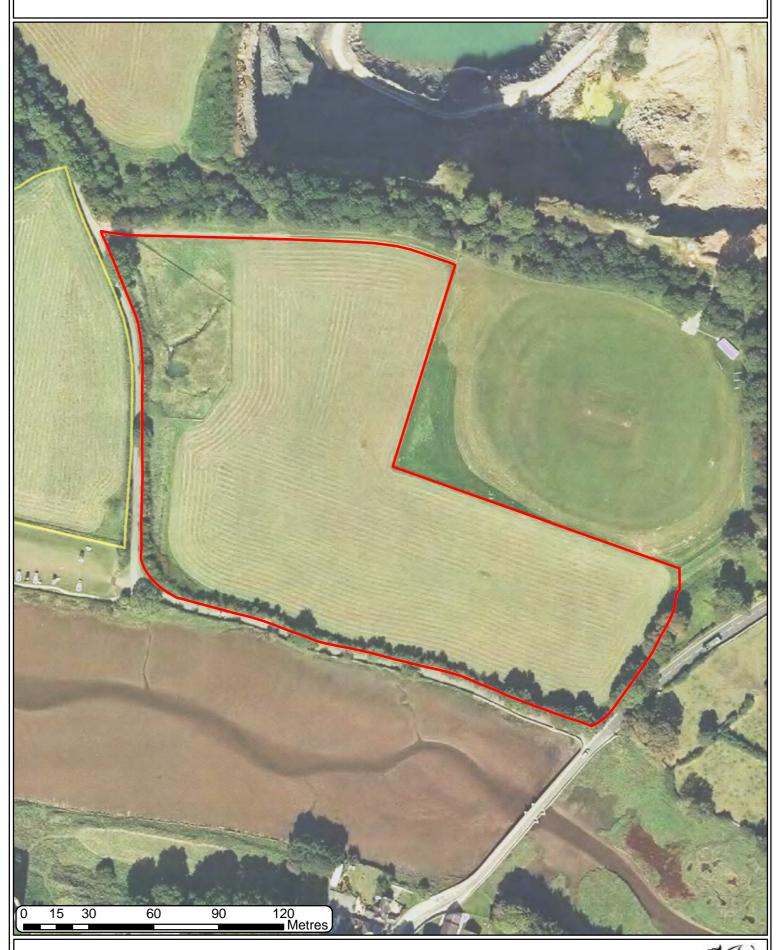

# T049 2023 AERIAL PHOTOGRAPHY 2009-10







# T049 2023 AERIAL PHOTOGRAPHY 2013-14





# T049 2023 AERIAL PHOTOGRAPHY 2018





### T049 2023 AERIAL PHOTOGRAPHY CIR 2014







### T049 2023 LOCATION MAP 5K Sks Drain Newton House Kiln go Workings Clifton-House Workings 6m Castle View Track 16m Cricket Ground FB Car Pk Carew Villa Carew Carew Bridge French Tidal Mill Bridge Castle Green Cottage House Carew Castle CASTLE LANE Cross-Cross Crickchurch Farm War Meml-Caeriw Pav Stepping Stones / Carew Recreation Ground 141 The Steps 300 50 100 200 400 Metres arew Meadows © Crown copyright and database 2023. All rights reserved. Welsh Government licence number 100021874. Llywodraeth Cymru Welsh Government

### T049 2023 LOCATION MAP 25K



Llywodraeth Cymru Welsh Government

# T049 2023 NATIONAL PARK Track Cricket Ground Carew Bridg