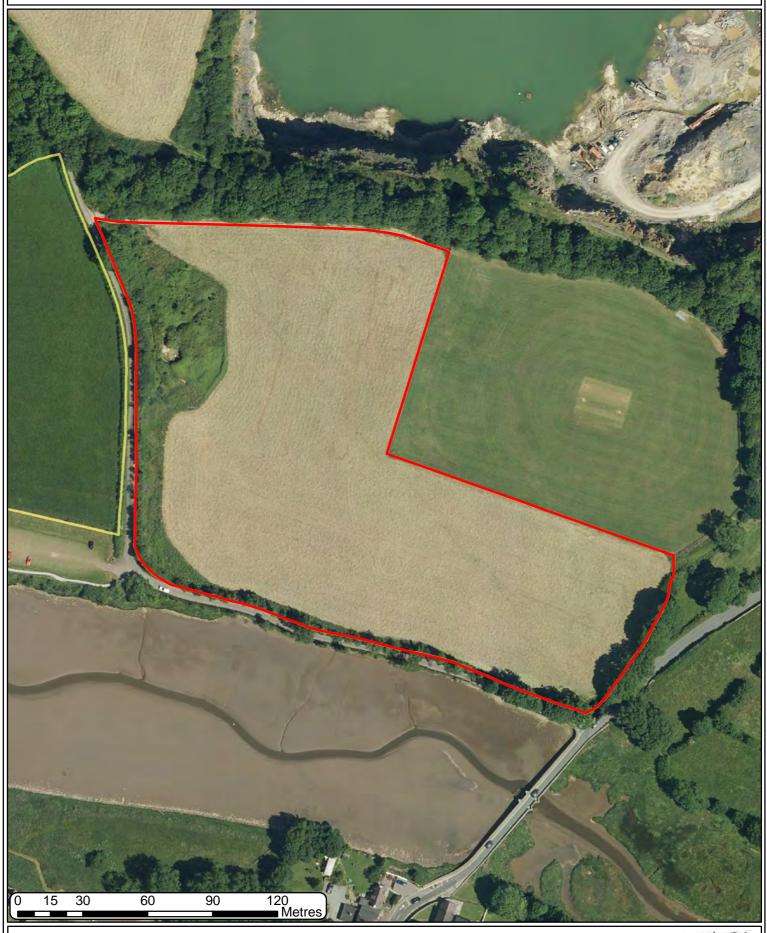

# T049 2023 AERIAL PHOTOGRAPHY 2009-10







# T049 2023 AERIAL PHOTOGRAPHY 2013-14





# T049 2023 AERIAL PHOTOGRAPHY 2018





### T049 2023 AERIAL PHOTOGRAPHY CIR 2014







### T049 2023 LOCATION MAP 5K Sks Drain Newton House Kiln go Workings Clifton-House Workings 6m Castle View Track 16m Cricket Ground FB Car Pk Carew Villa Carew Carew Bridge French Tidal Mill Bridge Castle Green Cottage House Carew Castle CASTLE LANE Cross-Cross Crickchurch Farm War Meml-Caeriw Pav Stepping Stones / Carew Recreation Ground 141 The Steps 300 50 100 200 400 Metres arew Meadows © Crown copyright and database 2023. All rights reserved. Welsh Government licence number 100021874. Llywodraeth Cymru Welsh Government

### T049 2023 LOCATION MAP 25K



Llywodraeth Cymru Welsh Government

# T049 2023 NATIONAL PARK Track Cricket Ground Carew Bridge Bridge Castle Green Cottage 120 Metres





### T049 2023 PHASE 1



Llywodraeth Cymr