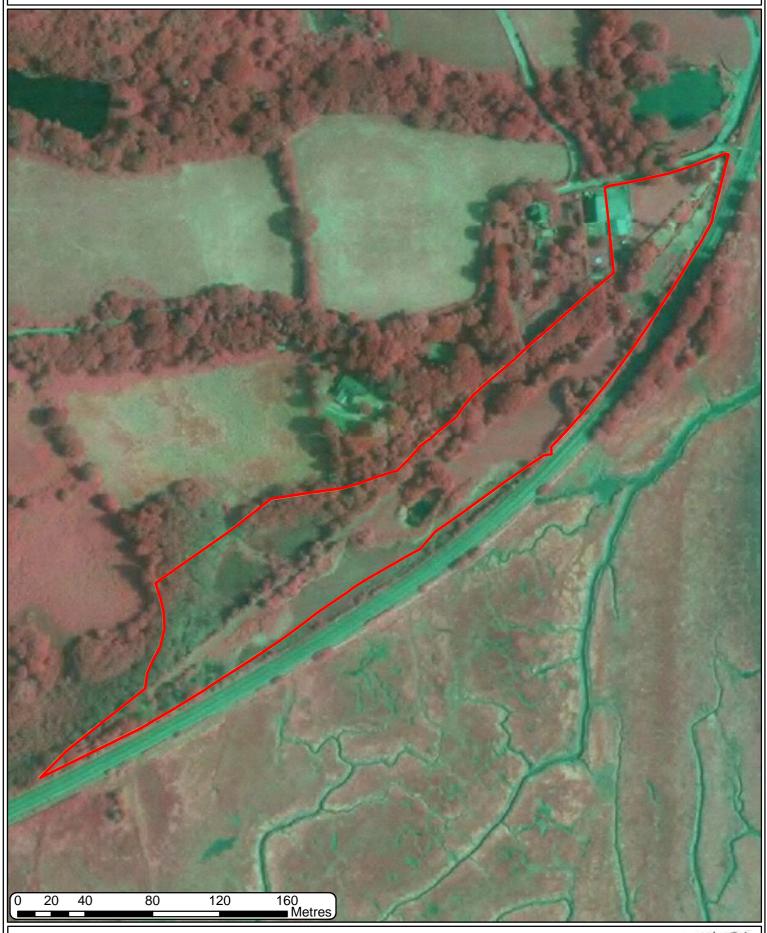

#### T025 2023 AERIAL PHOTOGRAPHY 2009-10





### T025 2023 AERIAL PHOTOGRAPHY 2013-14





### T025 2023 AERIAL PHOTOGRAPHY 2018





### T025 2023 AERIAL PHOTOGRAPHY CIR 2014





# T025 2023 HISTORIC ENVIRONMENT RECORDS Ford Dam **BYNEA LEAD** Pit (dis) FFOSFACH UC UNKNOWN y-côch Ffosfach Uchaf Collects Drain CH PITEPOSFACEFFI aft 160 ■ Metres 80 20 40 120 © Crown copyright and database 2023. All rights reserved. Welsh Government licence number 100021874. Llywodraeth Cymru Welsh Government

### T025 2023 LOCATION MAP 5K Pencoed Farm Mud & Sand Dam 0 48m Dolwen Pit (dis) Ty-côch Ffosfach Uchaf ir Shaft Air Shaft Drain Air Shaft \* Iss Drain 400 Metres O 50 100 200 300 © Crown copyright and database 2023. All rights reserved. Welsh Government licence number 100021874.



## T025 2023 LOCATION MAP 25K NTL Llangennech Glanmwrwg faw Glanmwrwg fach Penllwyngwyn Farm Mud & Sand Pencoed Uchaf Farm Harddfan Mud & Sand ORSEINON Bynea Loughor/ Sch Casllwchwr Morfa Bacas R