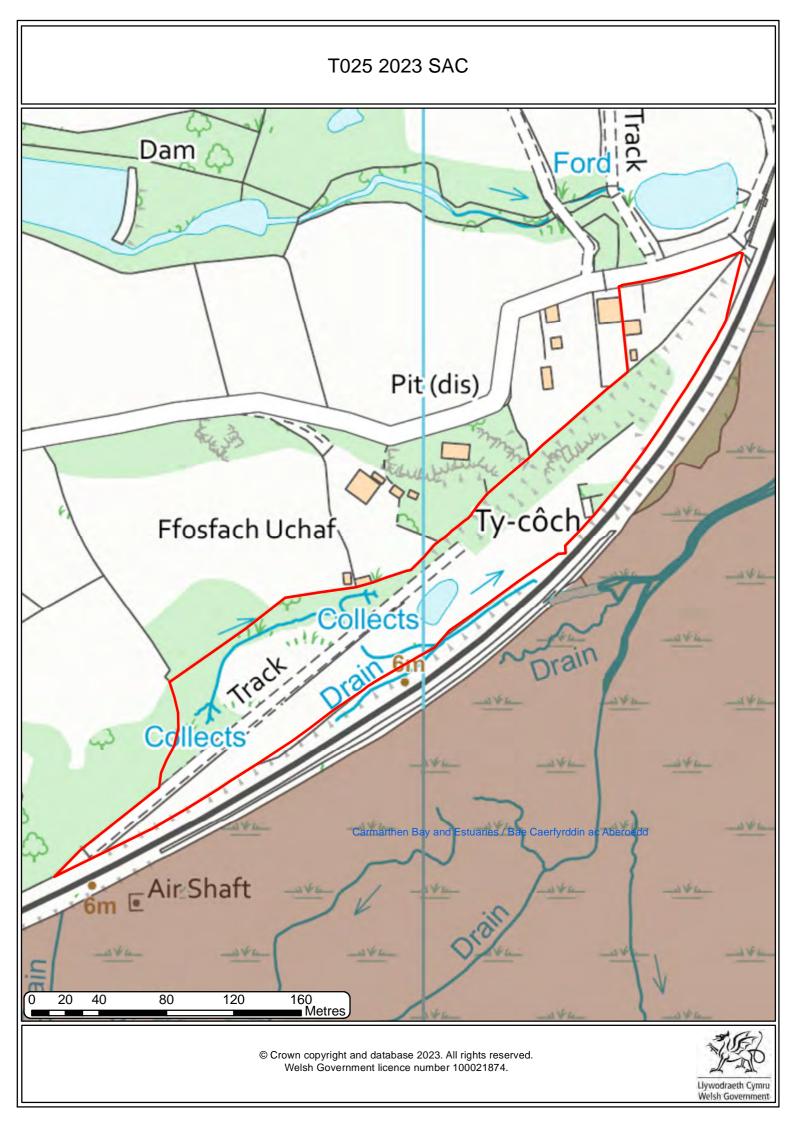

m **BYNEA LEAD** Pit (dis) FFOSFACH UC UNKNOWN y-côch Ffosfach Uchaf Collects Drain CH PITEPOSFACEFFI aft 160 ■ Metres 80 20 40 120 © Crown copyright and database 2023. All rights reserved. Welsh Government licence number 100021874. Llywodraeth Cymru Welsh Government

### T025 2023 LOCATION MAP 5K Pencoed Farm Mud & Sand Dam 0 48m Dolwen Pit (dis) Ty-côch Ffosfach Uchaf ir Shaft Air Shaft Drain Air Shaft \* Iss Drain 400 Metres O 50 100 200 300 © Crown copyright and database 2023. All rights reserved. Welsh Government licence number 100021874.



## T025 2023 LOCATION MAP 25K NTL Llangennech Glanmwrwg faw Glanmwrwg fach Penllwyngwyn Farm Mud & Sand Pencoed Uchaf Farm Harddfan Mud & Sand ORSEINON Bynea Loughor/ Sch Casllwchwr Morfa Bacas Rifle Range (dis) 2000 Metres 250 500 1000 1500