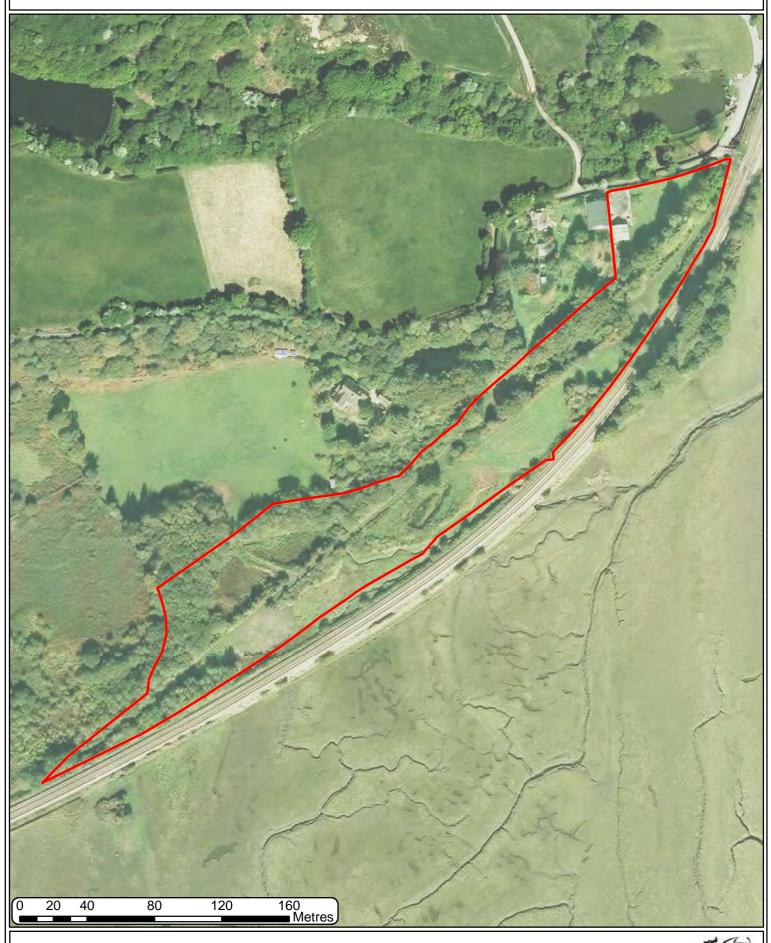

#### T025 2023 AERIAL PHOTOGRAPHY 2009-10





### T025 2023 AERIAL PHOTOGRAPHY 2013-14





### T025 2023 AERIAL PHOTOGRAPHY 2018





### T025 2023 AERIAL PHOTOGRAPHY CIR 2014





# T025 2023 HISTORIC ENVIRONMENT RECORDS Ford Dam **BYNEA LEAD** Pit (dis) FFOSFACH UC UNKNOWN y-côch Ffosfach Uchaf Collects Drain CH PITEPOSFACEFFI aft 160 ■ Metres 80 20 40 120 © Crown copyright and database 2023. All rights reserved. Welsh Government licence number 100021874. Llywodraeth Cymru Welsh Government

### T025 2023 LOCATION MAP 5K Pencoed Farm Mud & Sand Dam 0 48m Dolwen Pit (dis) Ty-côch Ffosfach Uchaf ir Shaft Air Shaft Drain Air Shaft \* Iss Drain 400 Metres O 50 100 200 300 © Crown copyright and database 2023. All rights reserved. Welsh Government licence number 100021874.



## T025 2023 LOCATION MAP 25K NTL Llangennech Glanmwrwg faw