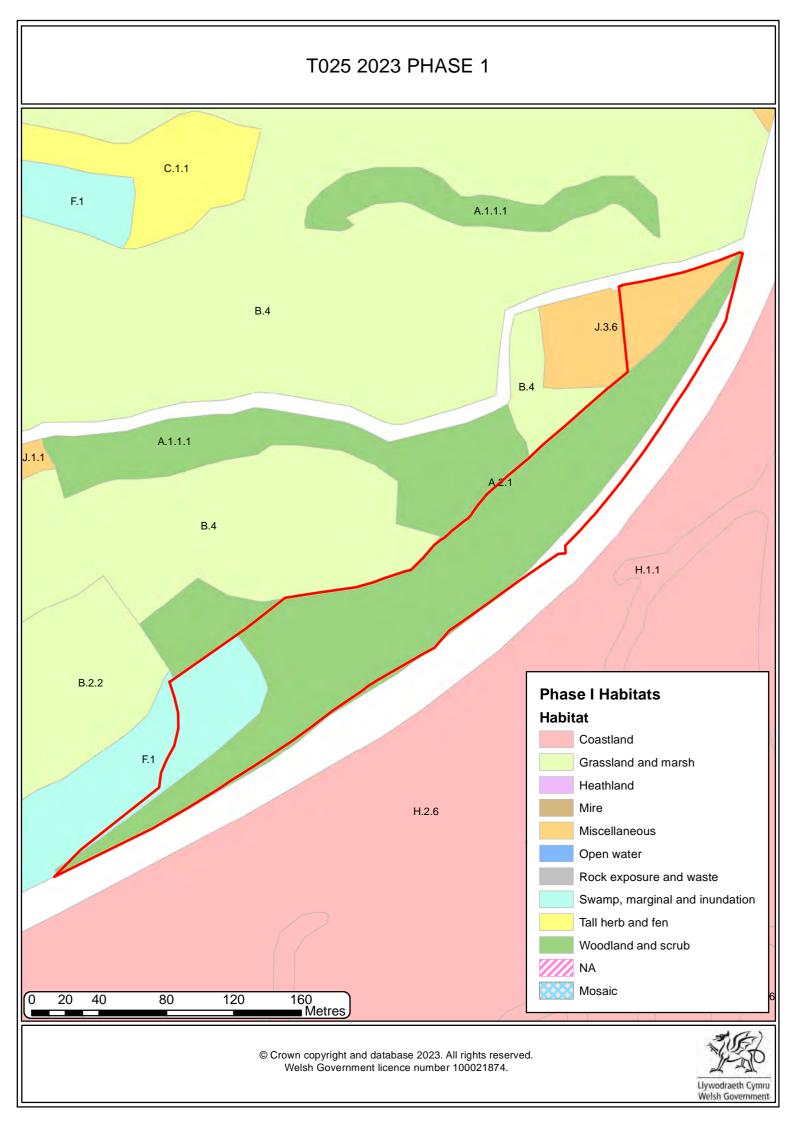

Dam **BYNEA LEAD** Pit (dis) FFOSFACH UC UNKNOWN y-côch Ffosfach Uchaf Collects Drain CH PITEPOSFACEFFI aft 160 ■ Metres 80 20 40 120 © Crown copyright and database 2023. All rights reserved. Welsh Government licence number 100021874. Llywodraeth Cymru Welsh Government

### T025 2023 LOCATION MAP 5K Pencoed Farm Mud & Sand Dam 0 48m Dolwen Pit (dis) Ty-côch Ffosfach Uchaf ir Shaft Air Shaft Drain Air Shaft \* Iss Drain 400 Metres O 50 100 200 300 © Crown copyright and database 2023. All rights reserved. Welsh Government licence number 100021874.



## T025 2023 LOCATION MAP 25K NTL Llangennech Glanmwrwg faw Glanmwrwg fach Penllwyngwyn Farm Mud & Sand Pencoed Uchaf Farm Harddfan Mud & Sand ORSEINON Bynea Loughor/ Sch Casllwchwr Morfa Bacas Rifle Range (dis) 2000 Metres 250 500 1000 1500