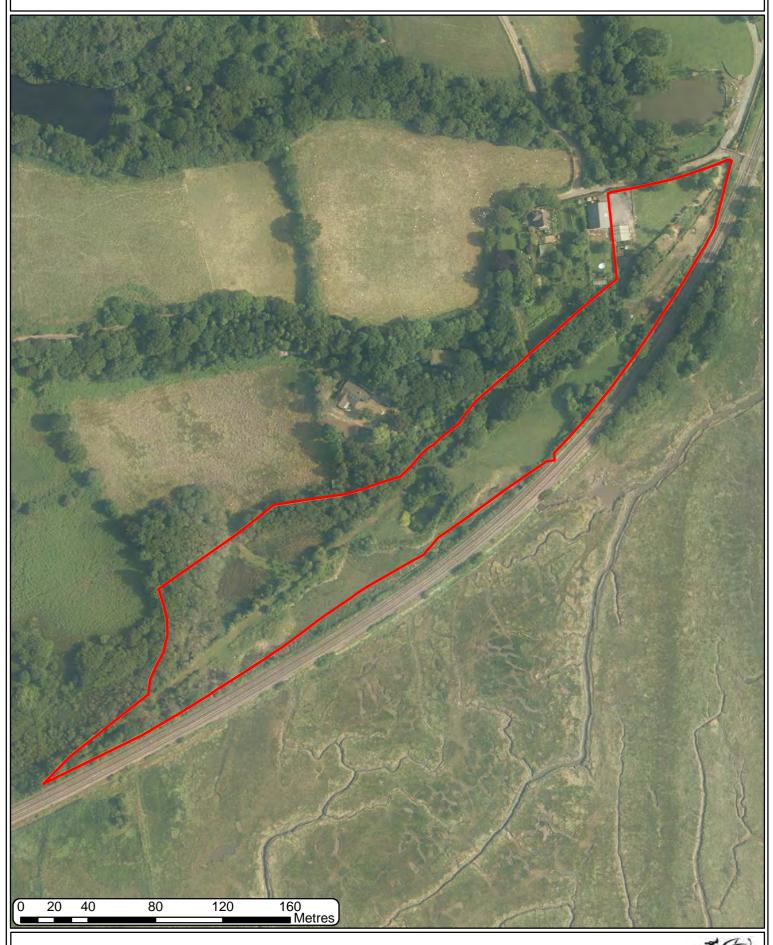

#### T025 2023 AERIAL PHOTOGRAPHY 2009-10





### T025 2023 AERIAL PHOTOGRAPHY 2013-14





### T025 2023 AERIAL PHOTOGRAPHY 2018





### T025 2023 AERIAL PHOTOGRAPHY CIR 2014





# T025 2023 HISTORIC ENVIRONMENT RECORDS Ford Dam **BYNEA LEAD** Pit (dis) FFOSFACH UC UNKNOWN y-côch Ffosfach Uchaf Collects Drain CH PITEPOSFACEFFI aft 160 ■ Metres 80 20 40 120 © Crown copyright and database 2023. All rights reserved. Welsh Government licence number 100021874. Llywodraeth Cymru Welsh Government

### T025 2023 LOCATION MAP 5K Pencoed Farm Mud & Sand Dam 0 48m Dolwen Pit (dis) Ty-côch Ffosfach Uchaf ir Shaft Air Shaft Drain Air Shaft \* Iss Drain 400 Metres O 50 100 200 300 © Crown copyright and database 2023. All rights reserved. Welsh Government licence number 100021874.



## T025 2023 LOCATION MAP 25K NTL Llangennech Glanmwrwg faw Glanmwrwg fach Penllwyngwyn Farm Mud & Sand P