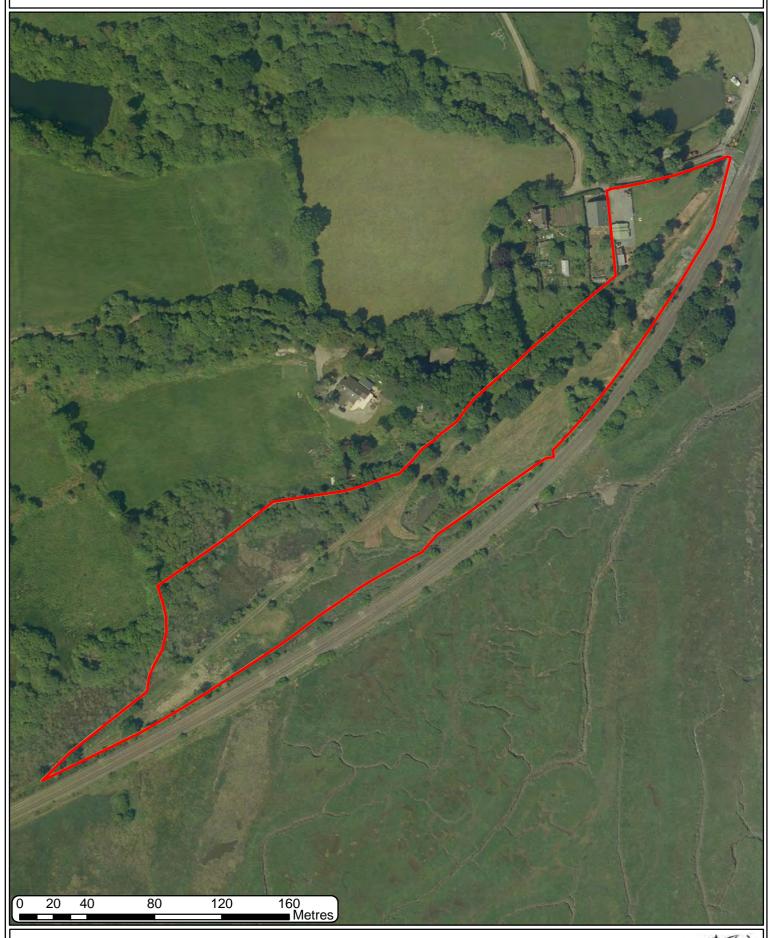

#### T025 2023 AERIAL PHOTOGRAPHY 2009-10





### T025 2023 AERIAL PHOTOGRAPHY 2013-14





### T025 2023 AERIAL PHOTOGRAPHY 2018





### T025 2023 AERIAL PHOTOGRAPHY CIR 2014





# T025 2023 HISTORIC ENVIRONMENT RECORDS Ford Dam **BYNEA LEAD** Pit (dis) FFOSFACH UC UNKNOWN y-côch Ffosfach Uchaf Collects Drain CH PITEPOSFACEFFI aft 160 ■ Metres 80 20 40 120 © Crown copyright and database 2023. All rights reserved. Welsh Government licence number 100021874. Llywodraeth Cymru Welsh Government

### T025 2023 LOCATION MAP 5K Pencoed Farm Mud & Sand Dam 0 48m Dolwen Pit (dis) Ty-côch Ffosfach Uchaf ir Shaft Air Shaft Drain Air Shaft \* Iss Drain 400 Metres O 50 100 200 300 © Crown copyright and database 2023. All rights reserved. Welsh Government licence number 100021874.



## T025 2023 LOCATION MAP 25K NTL Llangennech Glanmwrwg faw Glanmwrwg fach Penllwyngwyn Farm Mud & Sand Pencoed Uchaf Farm Harddfan Mud & Sand ORSEI