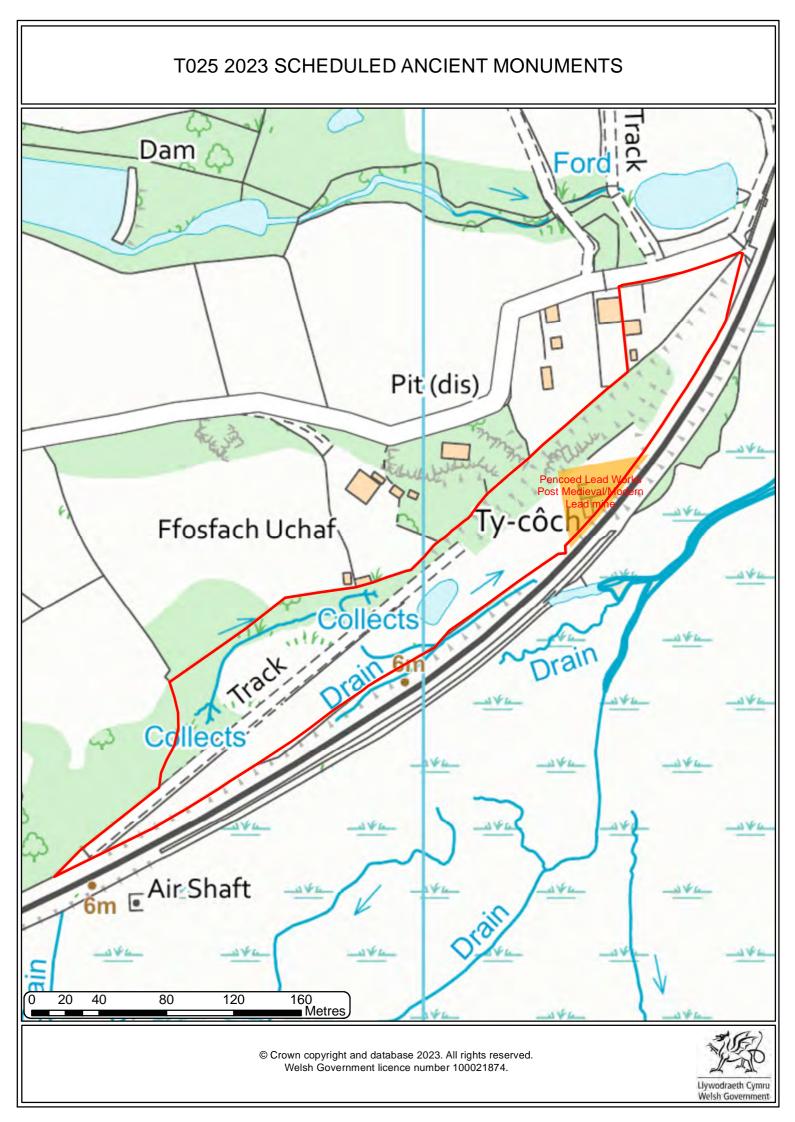

# T025 2023 HISTORIC ENVIRONMENT RECORDS Ford Dam **BYNEA LEAD** Pit (dis) FFOSFACH UC UNKNOWN y-côch Ffosfach Uchaf Collects Drain CH PITEPOSFACEFFI aft 160 ■ Metres 80 20 40 120 © Crown copyright and database 2023. All rights reserved. Welsh Government licence number 100021874. Llywodraeth Cymru Welsh Government