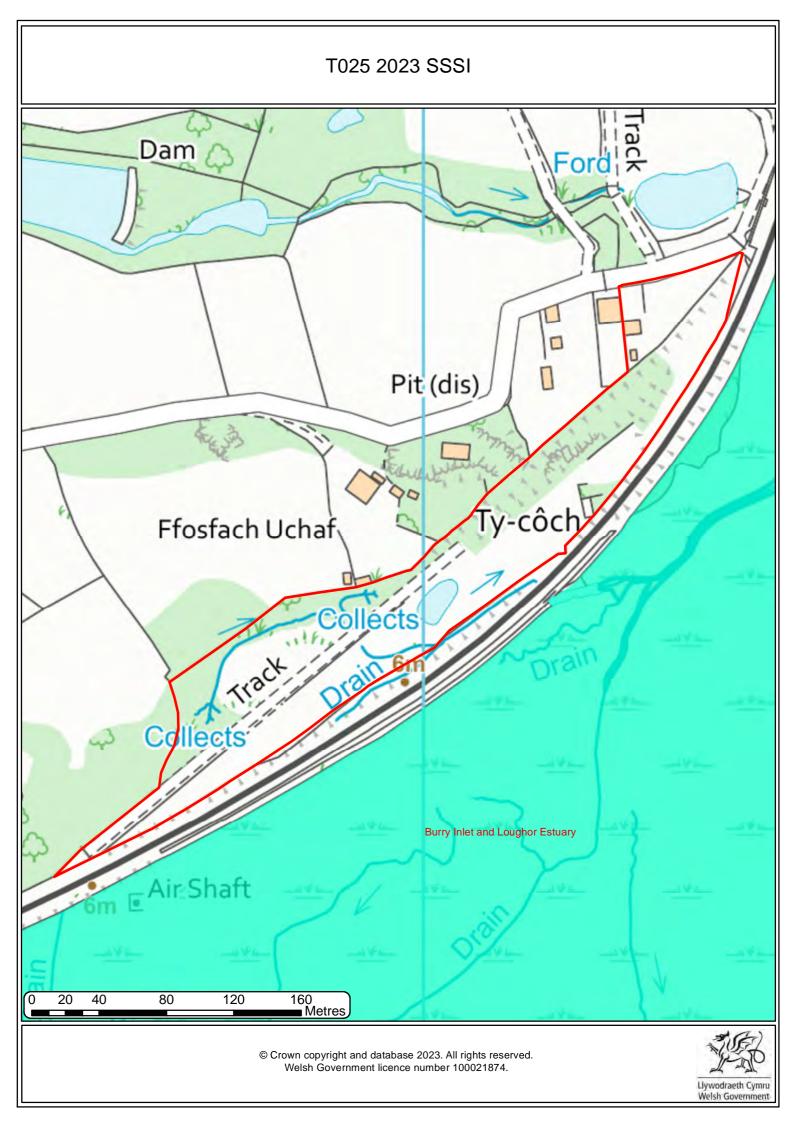

BYNEA LEAD** Pit (dis) FFOSFACH UC UNKNOWN y-côch Ffosfach Uchaf Collects Drain CH PITEPOSFACEFFI aft 160 ■ Metres 80 20 40 120 © Crown copyright and database 2023. All rights reserved. Welsh Government licence number 100021874. Llywodraeth Cymru Welsh Government

### T025 2023 LOCATION MAP 5K Pencoed Farm Mud & Sand Dam 0 48m Dolwen Pit (dis) Ty-côch Ffosfach Uchaf ir Shaft Air Shaft Drain Air Shaft \* Iss Drain 400 Metres O 50 100 200 300 © Crown copyright and database 2023. All rights reserved. Welsh Government licence number 100021874.



## T025 2023 LOCATION MAP 25K NTL Llangennech Glanmwrwg faw Glanmwrwg fach Penllwyngwyn Farm Mud & Sand Pencoed Uchaf Farm Harddfan Mud & Sand ORSEINON Bynea Loughor/ Sch Casllwchwr Morfa Bacas Rifle Range (dis) 2000 Metres 250 500 1000 1500