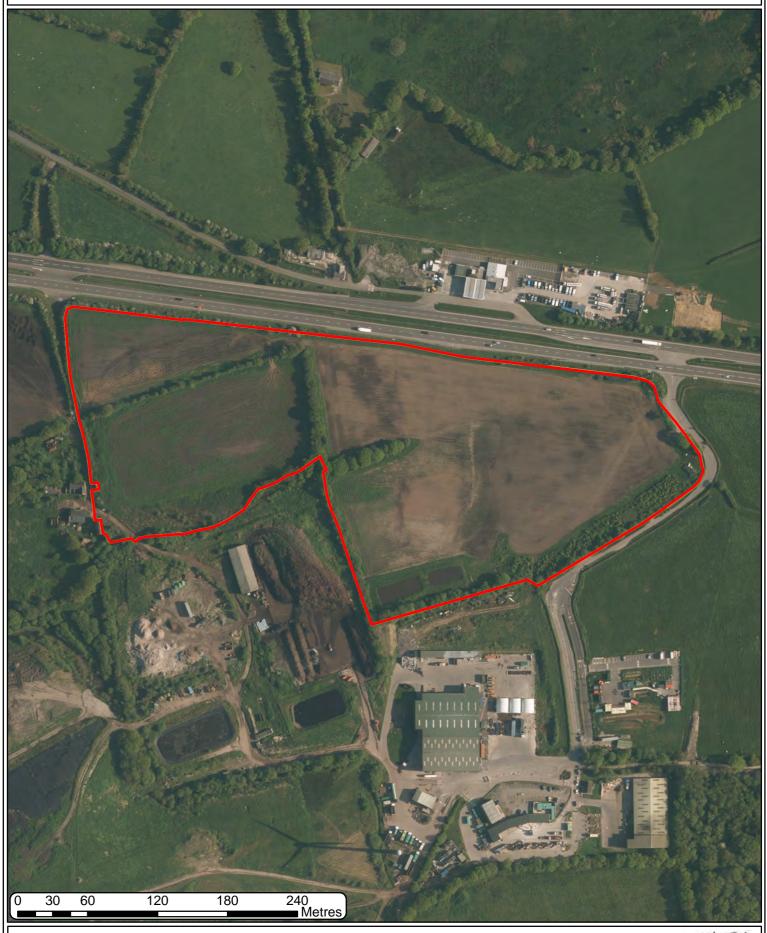

## T024 2024 AERIAL PHOTOGRAPHY 2018





## T024 2024 AERIAL PHOTOGRAPHY 2020





## T024 2024 AERIAL PHOTOGRAPHY 2023





## T024 2024 AERIAL PHOTOGRAPHY CIR 2020





## T024 2024 AERIAL PHOTOGRAPHY CIR 2023









# T024 2024 LOCATION MAP 25K Glantowy Fawr 46 Llandilo Capel Dewi Hafod Hir Felynsych Tyr Mynydd Chapel Farm Maesygrove Nantycaws Blaenco Brigwellt-y-Bwich Garw Brynde 155 Pantyffy Poultry Fa Hatch Bancsych Plasymyndd. 1121 ryngors Uchaf Brynynyo 128 Tiruchaf 6 Llwynpiod Cwmisfael Brynbach Cottage Waun y Fran Blaen-y-wern Penplwyf 133 O 250 500 1000 1500 2000 Metres © Crown copyright and database 2024. All rights reserved. Welsh Government licence number 100021874. Llywodraeth Cymru Welsh Government