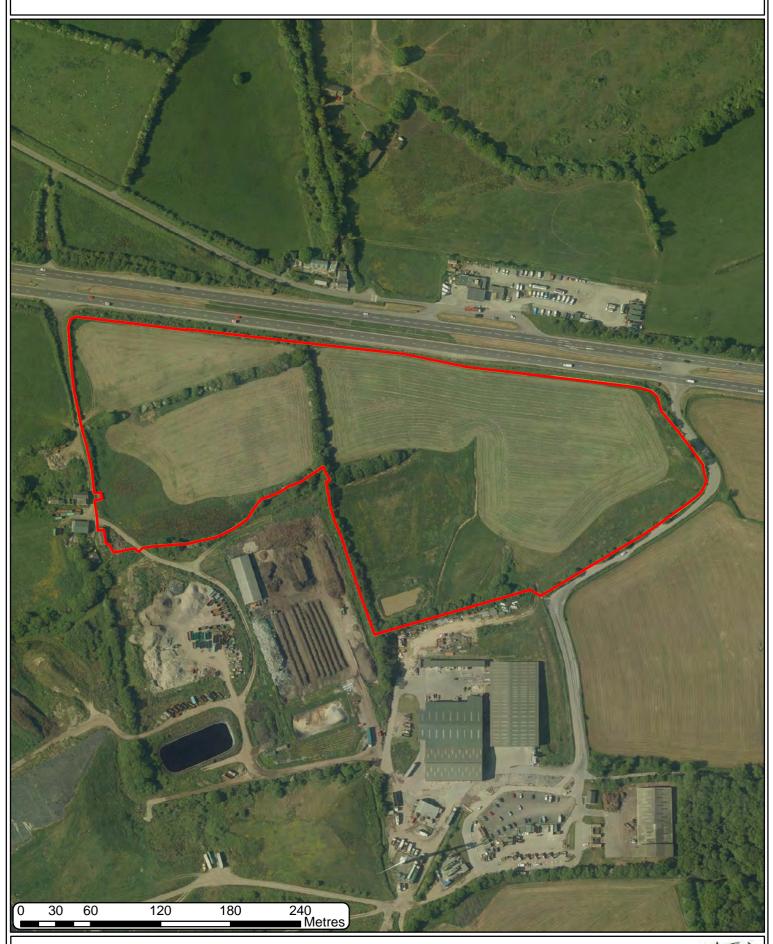

## T024 2024 AERIAL PHOTOGRAPHY 2018





## T024 2024 AERIAL PHOTOGRAPHY 2020





## T024 2024 AERIAL PHOTOGRAPHY 2023





## T024 2024 AERIAL PHOTOGRAPHY CIR 2020





## T024 2024 AERIAL PHOTOGRAPHY CIR 2023









# T024 2024 LOCATION MAP 25K Glantowy Fawr 46 Llandilo Capel Dewi Hafod Hir Felynsych Tyr Mynydd Chapel Farm Maesygrove Nantycaws Blaenco Brigwellt-y-Bwich Garw Brynde 155 Pantyffy Poultry Fa Hatch Bancsych Plasymyndd. 1121 ryngors Uchaf Brynynyo 128 Tiruchaf 6 Llwynpiod Cwmisfael Brynbach Cottage Waun y Fran Blaen-y-wern Penplwyf 133 O 250 500 1000 1500 2000 Metres © Crown copyright and database 2024. All rights reserved. Welsh Government licence number 100021874. Llywodraeth Cymru Welsh Government