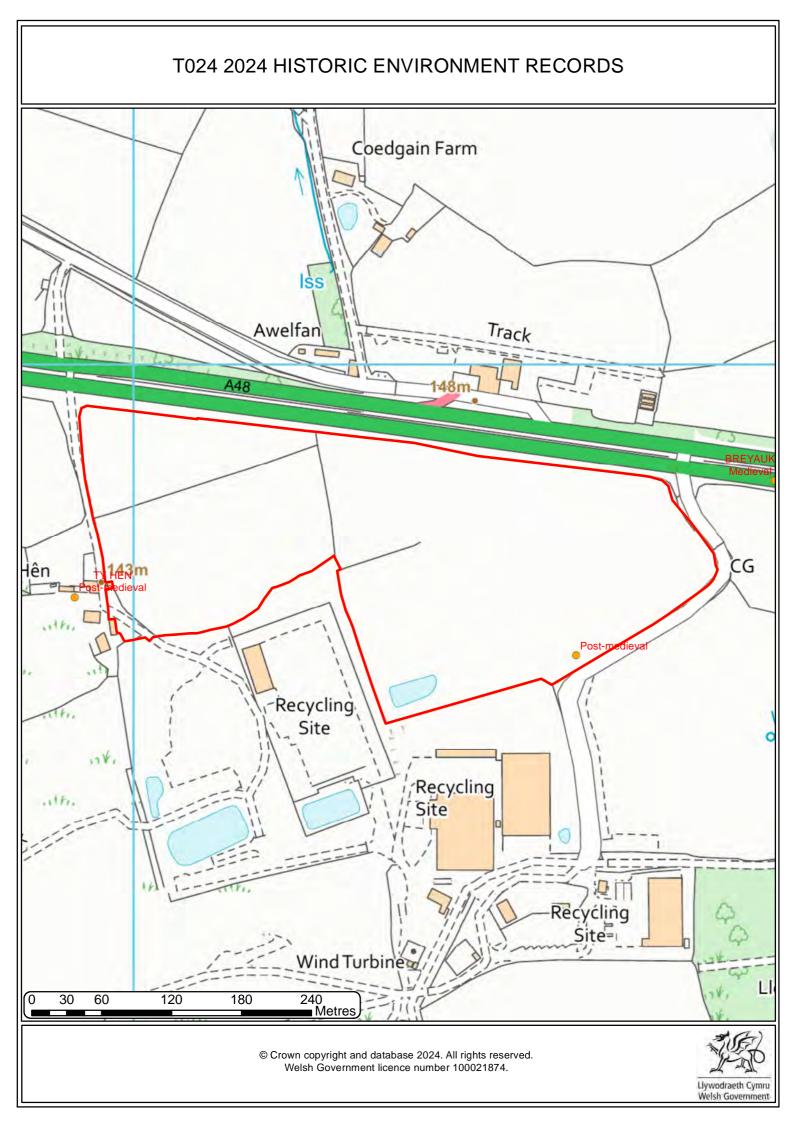

## T024 2024 AERIAL PHOTOGRAPHY 2018





## T024 2024 AERIAL PHOTOGRAPHY 2020





## T024 2024 AERIAL PHOTOGRAPHY 2023





## T024 2024 AERIAL PHOTOGRAPHY CIR 2020





## T024 2024 AERIAL PHOTOGRAPHY CIR 2023









# T024 2024 LOCATION MAP 25K Glantowy Fawr 46 Llandilo Capel Dewi Hafod Hir Felynsych Tyr Mynydd Chapel Farm Maesygrove Nantycaws Blaenco Brigwellt-y-Bwich Garw Brynde 155 Pantyffy Poultry Fa Hatch Bancsych Plasymyndd. 1121 ryngors Uchaf Brynynyo 128 Tiruchaf 6 Llwynpiod Cwmisfael Brynbach Cottage Waun y Fran Blaen-y-wern Penplwyf 133 O 250 500 1000 1500 2000 Metres © Crown copyright and database 2024. All rights reserved. Welsh Government licence number 100021874. Llywodraeth Cymru Welsh Government