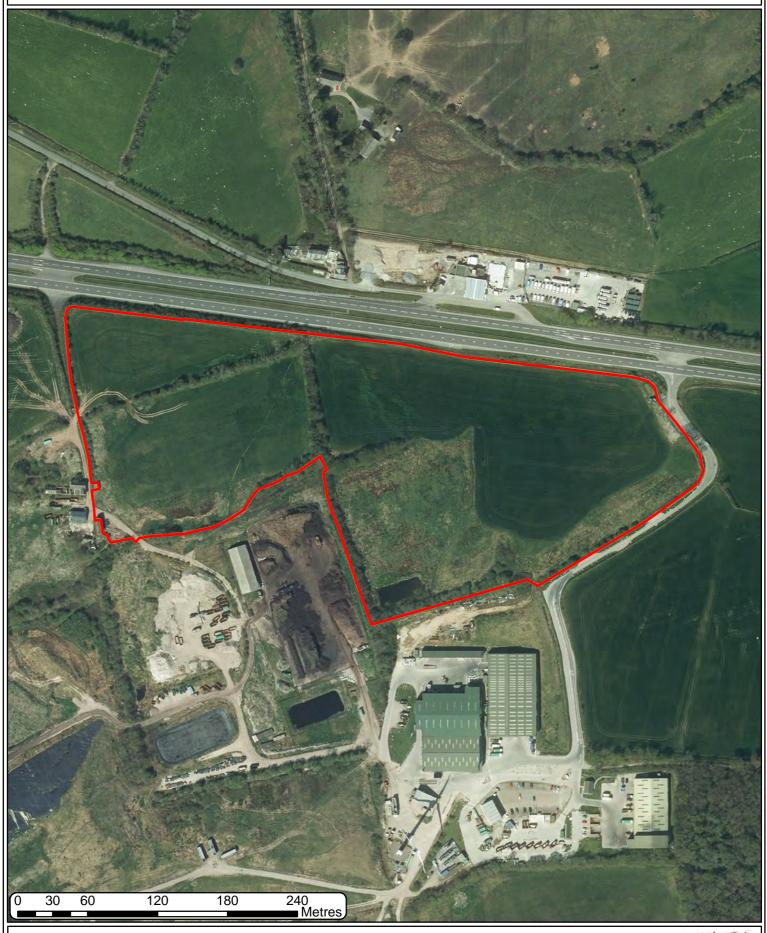

## T024 2024 AERIAL PHOTOGRAPHY 2018





## T024 2024 AERIAL PHOTOGRAPHY 2020





## T024 2024 AERIAL PHOTOGRAPHY 2023





## T024 2024 AERIAL PHOTOGRAPHY CIR 2020





## T024 2024 AERIAL PHOTOGRAPHY CIR 2023









# T024 2024 LOCATION MAP 25K Glantowy Fawr 46 Llandilo Capel Dewi Hafod Hir Felynsych Tyr Mynydd Chapel Farm Maesygrove Nantycaws Blaenco Brigwellt-y-Bwich Garw Brynde 155 Pantyffy Poultry Fa Hatch Bancsych Plasymyndd. 1121 ryngors Uchaf Brynynyo 128 Tiruchaf 6 Llwynpiod Cwmisfael Brynbach Cottage Waun y Fran Blaen-y-wern Penplwyf 133 O 250 500 1000 1500 2000 Metres © Crown copyright and database 2024. All rights reserved. Welsh Government licence number 100021874. Llywodraeth Cymru Welsh Government