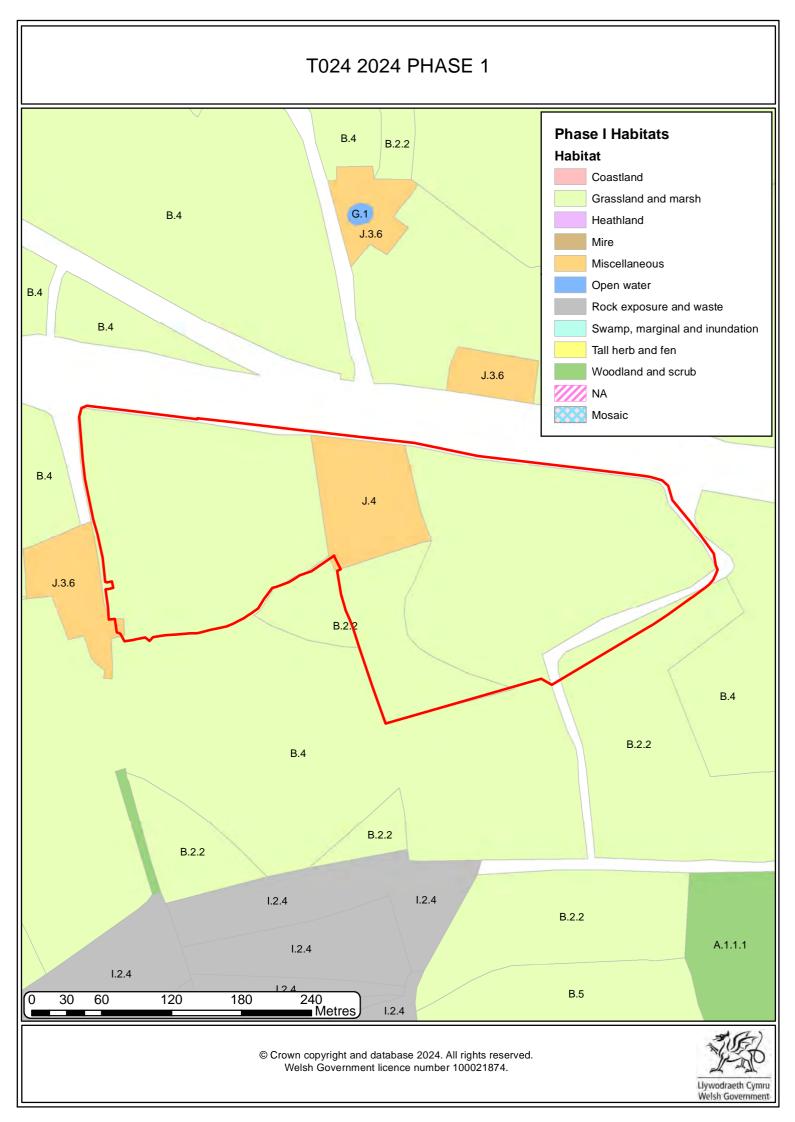

## T024 2024 AERIAL PHOTOGRAPHY 2018





## T024 2024 AERIAL PHOTOGRAPHY 2020





## T024 2024 AERIAL PHOTOGRAPHY 2023





## T024 2024 AERIAL PHOTOGRAPHY CIR 2020





## T024 2024 AERIAL PHOTOGRAPHY CIR 2023









# T024 2024 LOCATION MAP 25K Glantowy Fawr 46 Llandilo Capel Dewi Hafod Hir Felynsych Tyr Mynydd Chapel Farm Maesygrove Nantycaws Blaenco Brigwellt-y-Bwich Garw Brynde 155 Pantyffy Poultry Fa Hatch Bancsych Plasymyndd. 1121 ryngors Uchaf Brynynyo 128 Tiruchaf 6 Llwynpiod Cwmisfael Brynbach Cottage Waun y Fran Blaen-y-wern Penplwyf 133 O 250 500 1000 1500 2000 Metres © Crown copyright and database 2024. All rights reserved. Welsh Government licence number 100021874. Llywodraeth Cymru Welsh Government