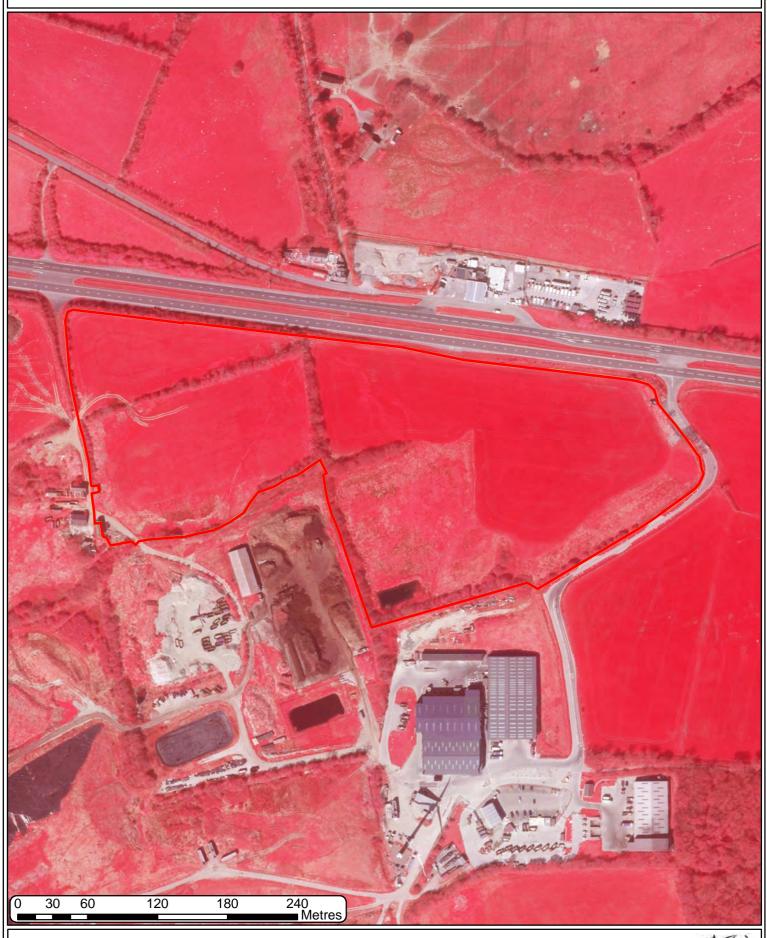

## T024 2024 AERIAL PHOTOGRAPHY 2018





## T024 2024 AERIAL PHOTOGRAPHY 2020





## T024 2024 AERIAL PHOTOGRAPHY 2023





## T024 2024 AERIAL PHOTOGRAPHY CIR 2020





## T024 2024 AERIAL PHOTOGRAPHY CIR 2023









# T024 2024 LOCATION MAP 25K Glantowy Fawr 46 Llandilo Capel Dewi Hafod Hir Felynsych Tyr Mynydd Chapel Farm Maesygrove Nantycaws Blaenco Brigwellt-y-Bwich Garw Brynde 155 Pantyffy Poultry Fa Hatch Bancsych Plasymyndd. 1121 ryngors Uchaf Brynynyo 128 Tiruchaf 6 Llwynpiod Cwmisfael Brynbach Cottage Waun y Fran Blaen-y-wern Penplwyf 133 O 250 500 1000 1500 2000 Metres © Crown copyright and database 2024. All rights reserved. Welsh Government licence number 100021874. Llywodraeth Cymru Welsh Government