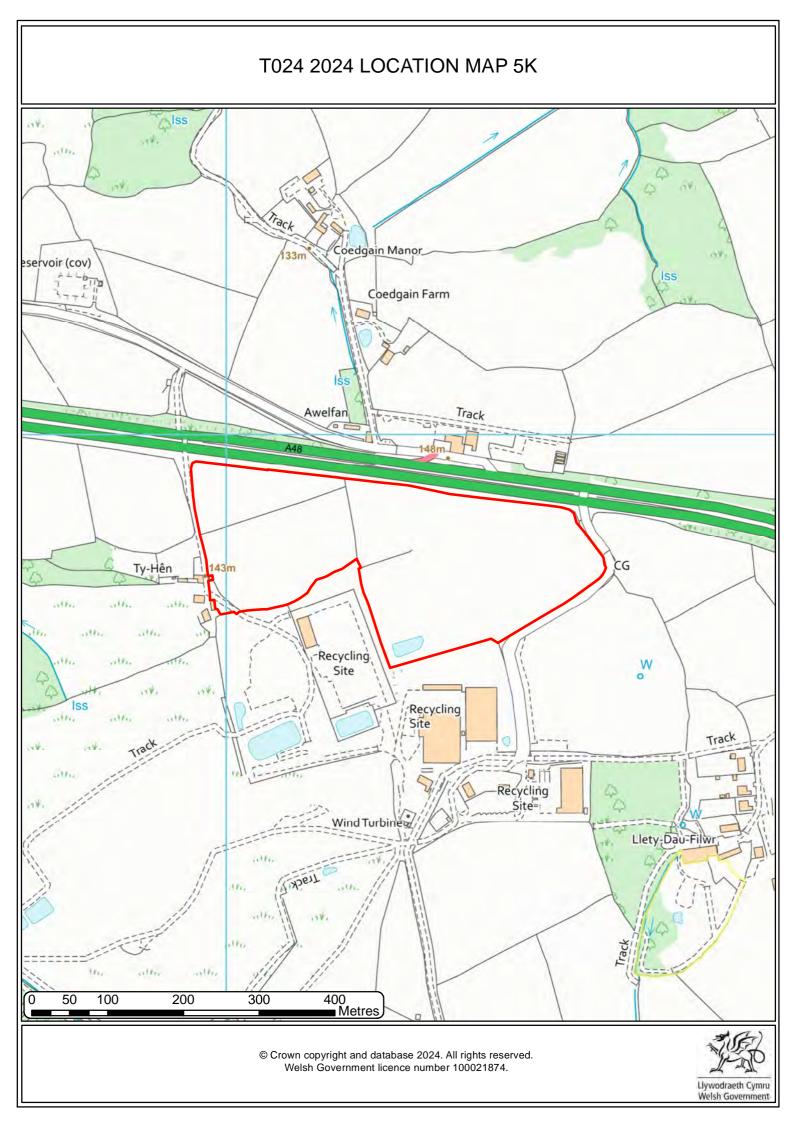

# T024 2024 LOCATION MAP 25K Glantowy Fawr 46 Llandilo Capel Dewi Hafod Hir Felynsych Tyr Mynydd Chapel Farm Maesygrove Nantycaws Blaenco Brigwellt-y-Bwich Garw Brynde 155 Pantyffy Poultry Fa Hatch Bancsych Plasymyndd. 1121 ryngors Uchaf Brynynyo 128 Tiruchaf 6 Llwynpiod Cwmisfael Brynbach Cottage Waun y Fran Blaen-y-wern Penplwyf 133 O 250 500 1000 1500 2000 Metres © Crown copyright and database 2024. All rights reserved. Welsh Government licence number 100021874. Llywodraeth Cymru Welsh Government