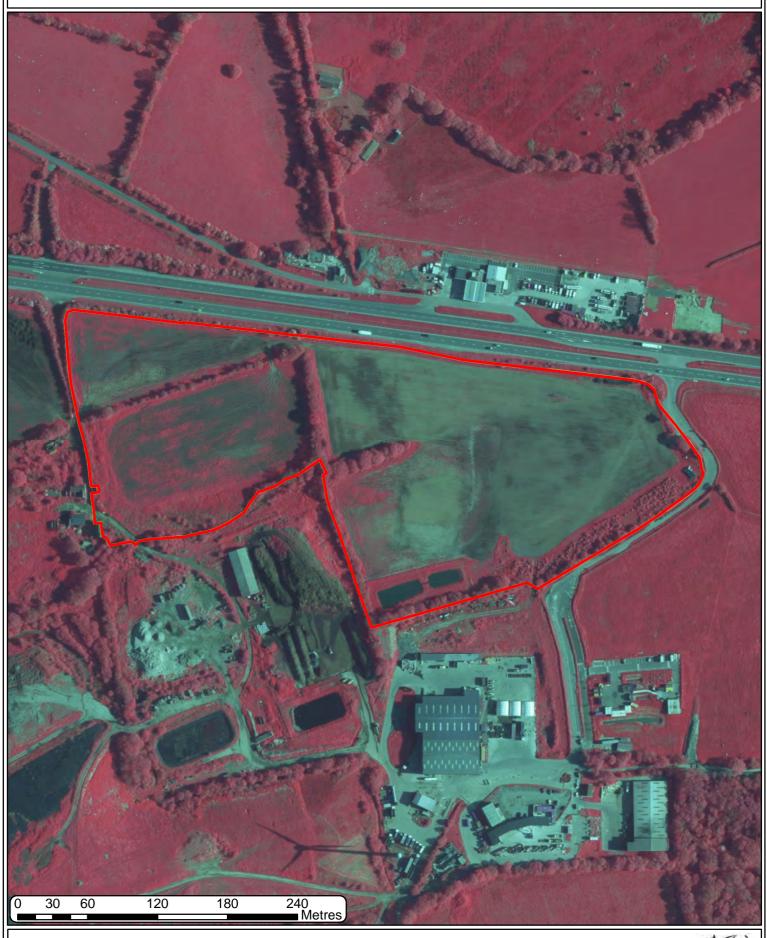

## T024 2024 AERIAL PHOTOGRAPHY 2018





## T024 2024 AERIAL PHOTOGRAPHY 2020





## T024 2024 AERIAL PHOTOGRAPHY 2023





## T024 2024 AERIAL PHOTOGRAPHY CIR 2020





## T024 2024 AERIAL PHOTOGRAPHY CIR 2023









# T024 2024 LOCATION MAP 25K Glantowy Fawr 46 Llandilo Capel Dewi Hafod Hir Felynsych Tyr Mynydd Chapel Farm Maesygrove Nantycaws Blaenco Brigwellt-y-Bwich Garw Brynde 155 Pantyffy Poultry Fa Hatch Bancsych Plasymyndd. 1121 ryngors Uchaf Brynynyo 128 Tiruchaf 6 Llwynpiod Cwmisfael Brynbach Cottage Waun y Fran Blaen-y-wern Penplwyf 133 O 250 500 1000 1500 2000 Metres © Crown copyright and database 2024. All rights reserved. Welsh Government licence number 100021874. Llywodraeth Cymru Welsh Government