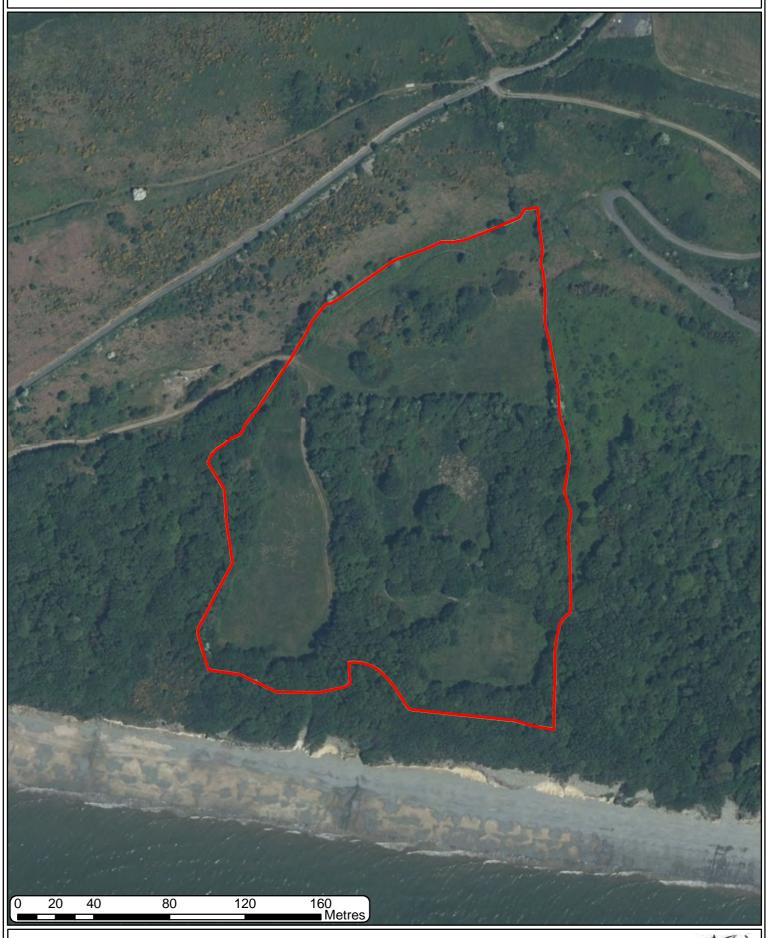

## T021 2024 AERIAL PHOTOGRAPHY 2018





## T021 2024 AERIAL PHOTOGRAPHY 2020





# T021 2024 AERIAL PHOTOGRAPHY 2023





## T021 2024 AERIAL PHOTOGRAPHY CIR 2020





# T021 2024 AERIAL PHOTOGRAPHY CIR 2023





# T021 2024 HISTORIC ENVIRONMENT RECORDS LADY CROWE'S WELL;LADY'S WELL Medieval Marros LADY CROWE 160 Metres 120 20 40 80 © Crown copyright and database 2024. All rights reserved. Welsh Government licence number 100021874.

Llywodraeth Cymru Welsh Government

#### T021 2024 LOCATION MAP 5K





# T021 2024 LOCATION MAP 25K Castle Ely East Pool Merriman's Marros Mountain Ledgerland Marros Marros Farm Talyvan Farm 152 Marros Beacon Garness Teague's Wood Top Castle Marros Sands Ragwen Point 07 06 05 2000 Metres 250 500 1000 1500