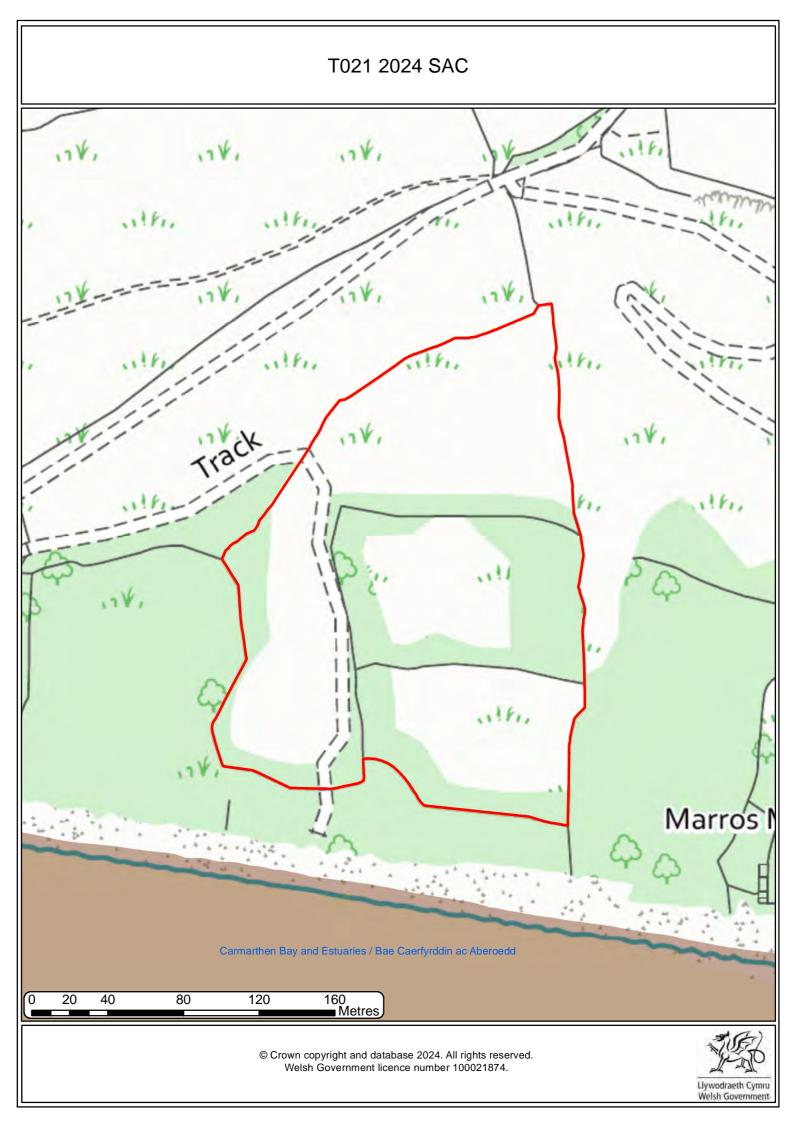

# T021 2024 HISTORIC ENVIRONMENT RECORDS LADY CROWE'S WELL;LADY'S WELL Medieval Marros LADY CROWE 160 Metres 120 20 40 80 © Crown copyright and database 2024. All rights reserved. Welsh Government licence number 100021874.