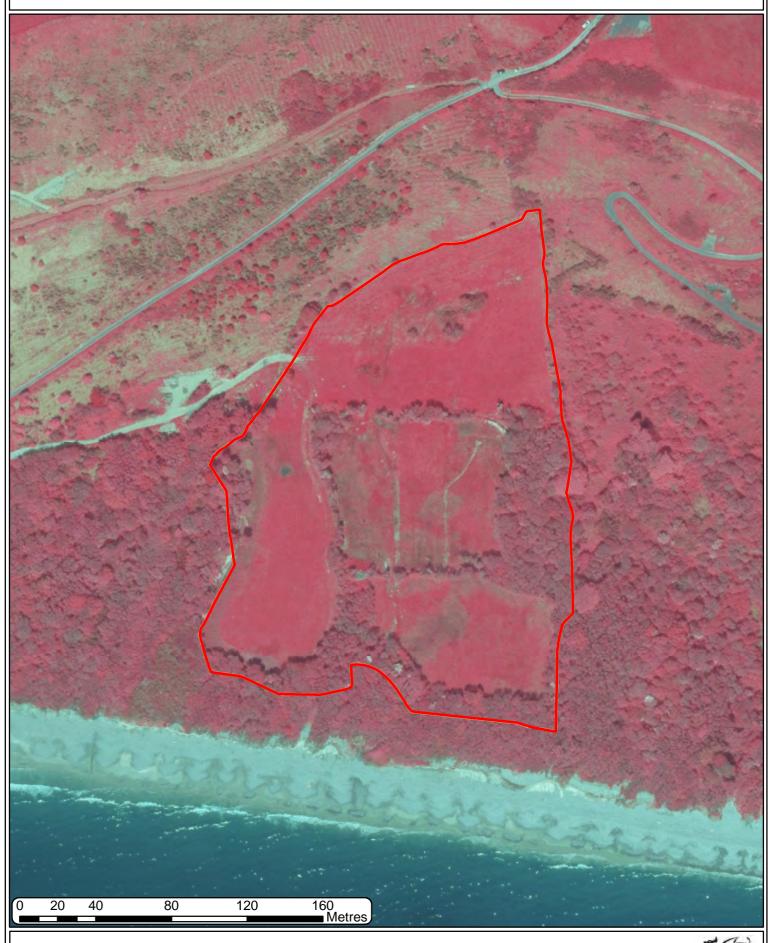

## T021 2024 AERIAL PHOTOGRAPHY 2018





## T021 2024 AERIAL PHOTOGRAPHY 2020





# T021 2024 AERIAL PHOTOGRAPHY 2023





## T021 2024 AERIAL PHOTOGRAPHY CIR 2020





# T021 2024 AERIAL PHOTOGRAPHY CIR 2023





# T021 2024 HISTORIC ENVIRONMENT RECORDS LADY CROWE'S WELL;LADY'S WELL Medieval Marros LADY CROWE 160 Metres 120 20 40 80 © Crown copyright and database 2024. All rights reserved. Welsh Government licence number 100021874.

Llywodraeth Cymru Welsh Government

#### T021 2024 LOCATION MAP 5K





# T021 2024 LOCATION MAP 25K Castle Ely East Pool Merriman's Marros Mountain Ledgerland Marros Marros Farm Talyvan Farm 152 Marros Beacon Garness Teague's Wood Top Castle Marros Sands Ragwen Point 07 06 05 2000 Metres 250 500 1000 1500