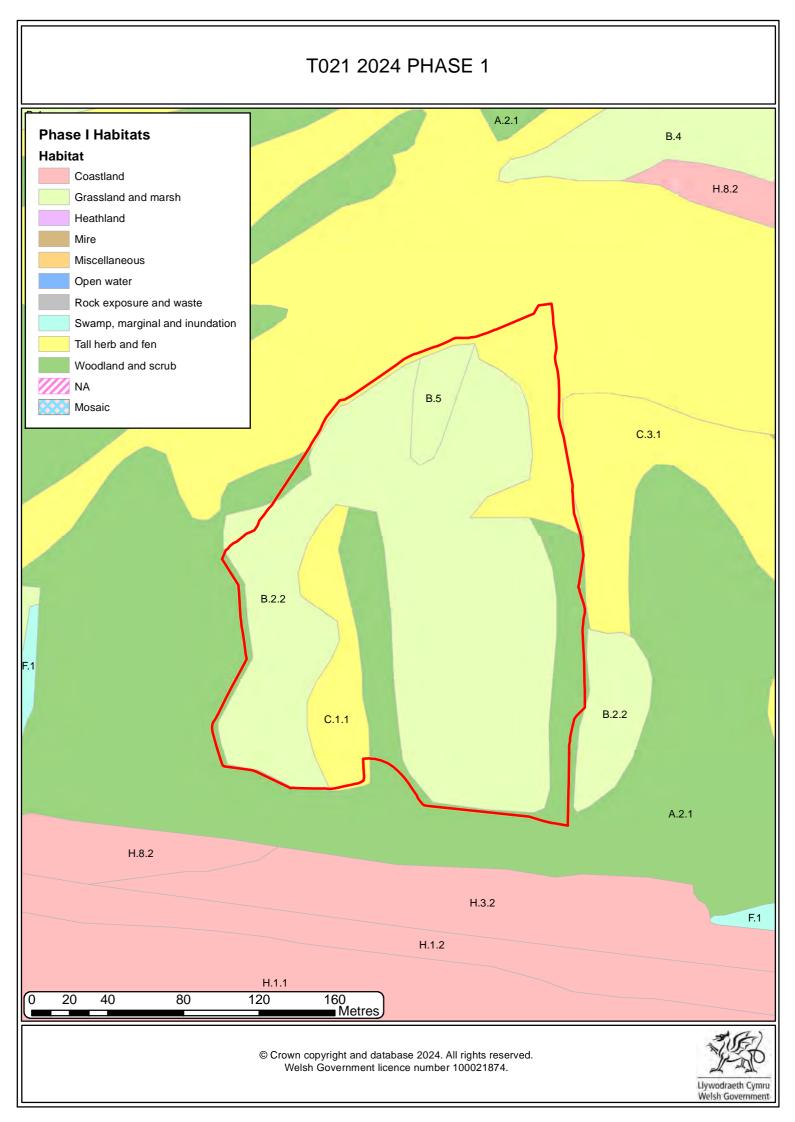

## T021 2024 AERIAL PHOTOGRAPHY 2018





## T021 2024 AERIAL PHOTOGRAPHY 2020





# T021 2024 AERIAL PHOTOGRAPHY 2023





## T021 2024 AERIAL PHOTOGRAPHY CIR 2020





# T021 2024 AERIAL PHOTOGRAPHY CIR 2023





# T021 2024 HISTORIC ENVIRONMENT RECORDS LADY CROWE'S WELL;LADY'S WELL Medieval Marros LADY CROWE 160 Metres 120 20 40 80 © Crown copyright and database 2024. All rights reserved. Welsh Government licence number 100021874.

Llywodraeth Cymru Welsh Government

#### T021 2024 LOCATION MAP 5K





# T021 2024 LOCATION MAP 25K Castle Ely East Pool Merriman's Marros Mountain Ledgerland Marros Marros Farm Talyvan Farm 152 Marros Beacon Garness Teague's Wood Top Castle Marros Sands Ragwen Point 07 06 05 2000 Metres 250 500 1000 1500