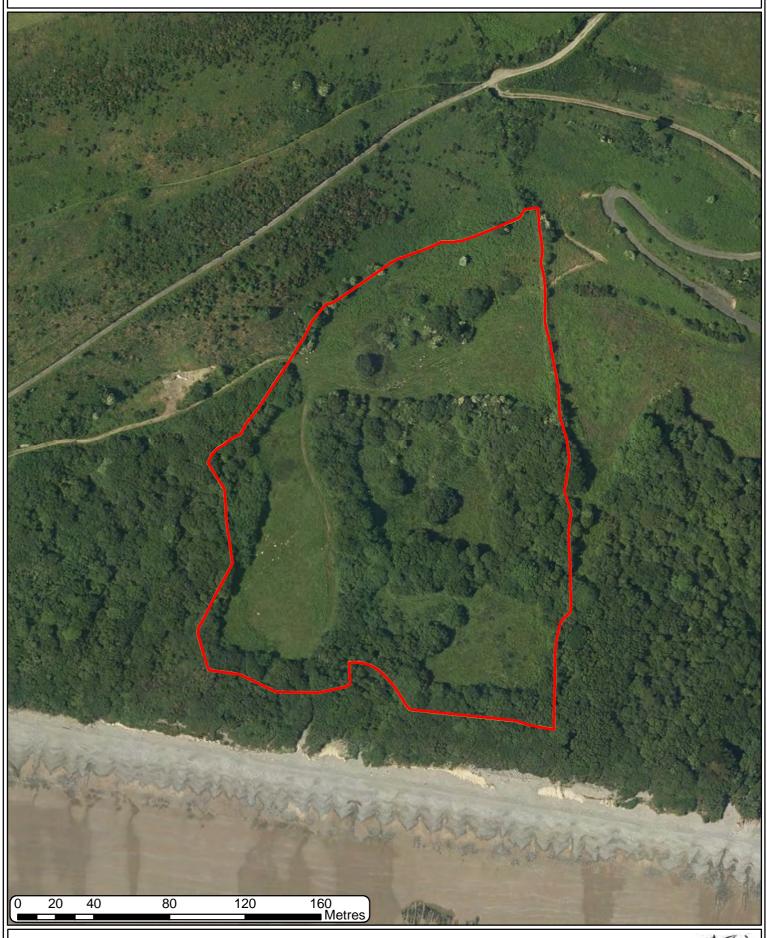

## T021 2024 AERIAL PHOTOGRAPHY 2018





## T021 2024 AERIAL PHOTOGRAPHY 2020





# T021 2024 AERIAL PHOTOGRAPHY 2023





## T021 2024 AERIAL PHOTOGRAPHY CIR 2020





# T021 2024 AERIAL PHOTOGRAPHY CIR 2023





# T021 2024 HISTORIC ENVIRONMENT RECORDS LADY CROWE'S WELL;LADY'S WELL Medieval Marros LADY CROWE 160 Metres 120 20 40 80 © Crown copyright and database 2024. All rights reserved. Welsh Government licence number 100021874.

Llywodraeth Cymru Welsh Government

#### T021 2024 LOCATION MAP 5K





# T021 2024 LOCATION MAP 25K Castle Ely East Pool Merriman's Marros Mountain Ledgerland Marros Marros Farm Talyvan Farm 152 Marros Beacon Garness Teague's Wood Top Castle Marros Sands Ragwen Point 07 06 05 2000 Metres 250 500 1000 1500