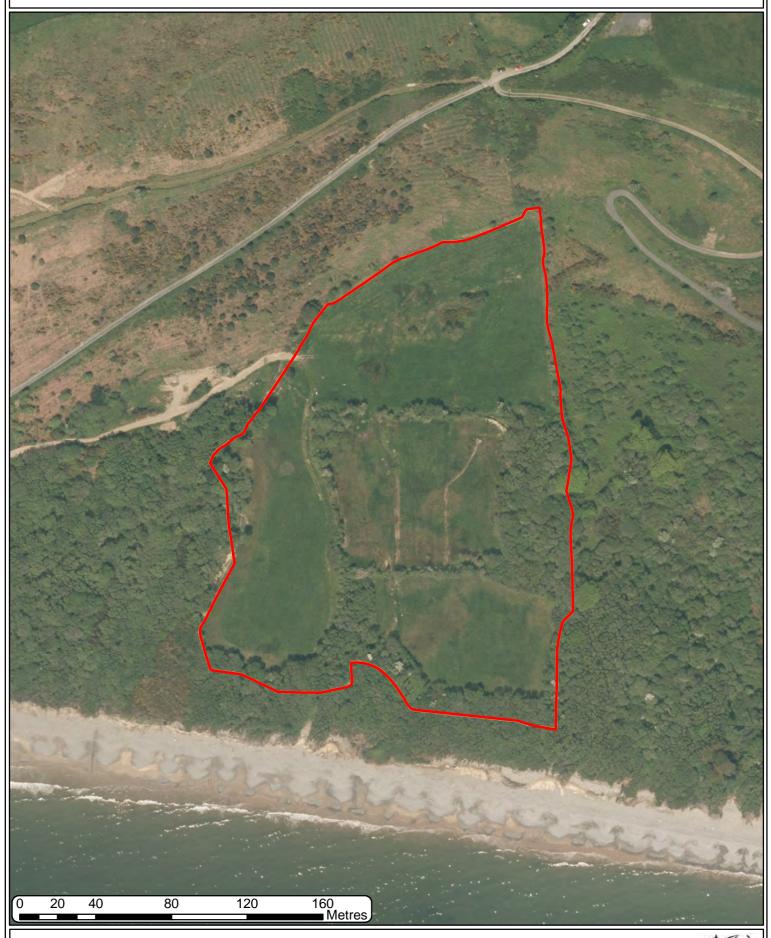

## T021 2024 AERIAL PHOTOGRAPHY 2018





## T021 2024 AERIAL PHOTOGRAPHY 2020





# T021 2024 AERIAL PHOTOGRAPHY 2023





## T021 2024 AERIAL PHOTOGRAPHY CIR 2020





# T021 2024 AERIAL PHOTOGRAPHY CIR 2023





# T021 2024 HISTORIC ENVIRONMENT RECORDS LADY CROWE'S WELL;LADY'S WELL Medieval Marros LADY CROWE 160 Metres 120 20 40 80 © Crown copyright and database 2024. All rights reserved. Welsh Government licence number 100021874.

Llywodraeth Cymru Welsh Government

#### T021 2024 LOCATION MAP 5K





# T021 2024 LOCATION MAP 25K Castle Ely East Pool Merriman's Marros Mountain Ledgerland Marros Marros Farm Talyvan Farm 152 Marros Beacon Garness Teague's Wood Top Castle Marros Sands Ragwen Point 07 06 05 2000 Metres 250 500 1000 1500