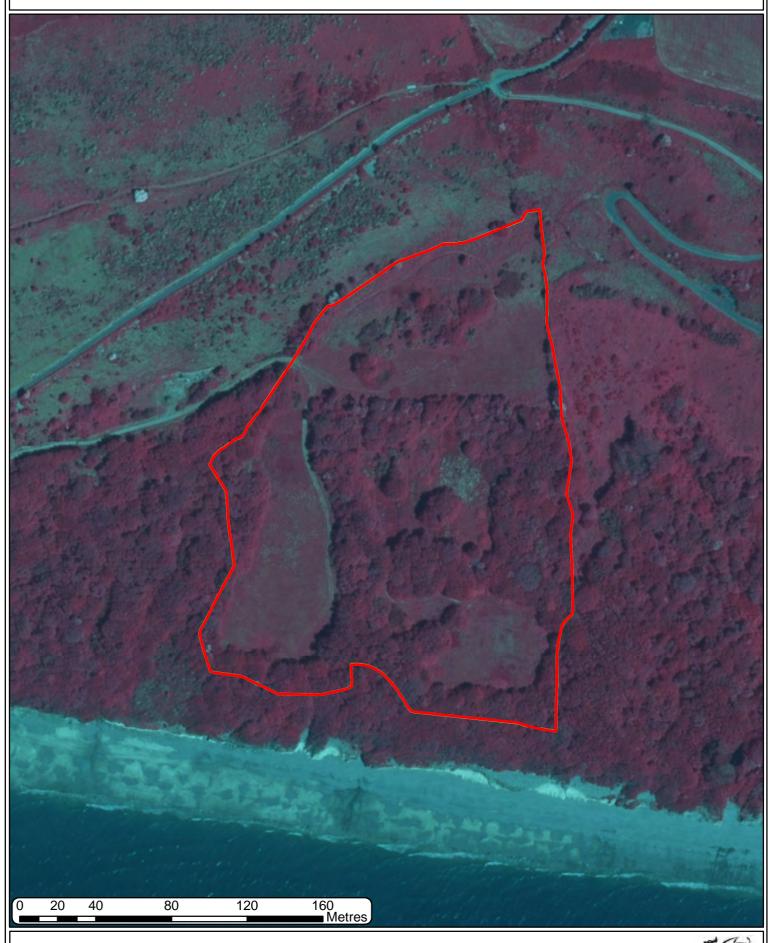

## T021 2024 AERIAL PHOTOGRAPHY 2018





## T021 2024 AERIAL PHOTOGRAPHY 2020





# T021 2024 AERIAL PHOTOGRAPHY 2023





## T021 2024 AERIAL PHOTOGRAPHY CIR 2020





# T021 2024 AERIAL PHOTOGRAPHY CIR 2023





# T021 2024 HISTORIC ENVIRONMENT RECORDS LADY CROWE'S WELL;LADY'S WELL Medieval Marros LADY CROWE 160 Metres 120 20 40 80 © Crown copyright and database 2024. All rights reserved. Welsh Government licence number 100021874.

Llywodraeth Cymru Welsh Government

#### T021 2024 LOCATION MAP 5K





# T021 2024 LOCATION MAP 25K Castle Ely East Pool Merriman's Marros Mountain Ledgerland Marros Marros Farm Talyvan Farm 152 Marros Beacon Garness Teague's Wood Top Castle Marros Sands Ragwen Point 07 06 05 2000 Metres 250 500 1000 1500