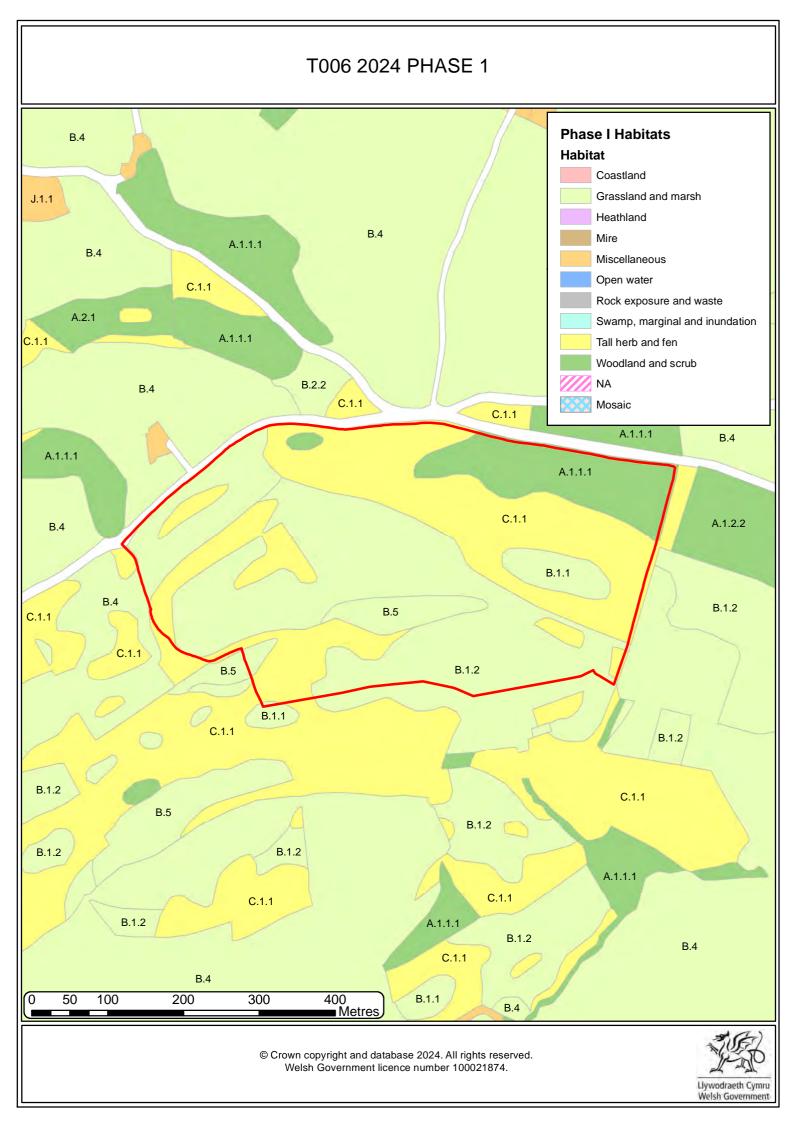

idan Fawr dille with. dille 158m Greenhill with, die Derwen Gro Tir-y-fan eads Track Mast silter Iss de Iss Fort Track Wind Turbine Bryngwyn 0 •215 241m 174, Afric wife, Collects dhe 100 (O 50 200 300 400 Metres © Crown copyright and database 2024. All rights reserved. Welsh Government licence number 100021874. Llywodraeth Cymru Welsh Government

# T006 2024 LOCATION MAP 25K Gwynio Pantypistyll 297 Fron-Bryn-Dyfar Allt Bryn-Dyfan Greenhill Pant-esgai Derwengroes Waunclunda Esgair Mynydd Llansadwrr Maerdy-uchai Maerdy-isaf Bancylan lalfway, Bryn Parc-side Felindre : Dolfeinog Green Meadow Farm Cefn Parc Allt y Parc Ffos-ddu 1500 Ō 250 500 1000 2000 Metres © Crown copyright and database 2024. All rights reserved. Welsh Government licence number 100021874. Llywodraeth Cymru Welsh Government



#### T006 2024 SCHEDULED ANCIENT MONUMENTS dh Cwm Sidan Fawr dille asth. atte. 158m Greenhill Iss Aller Alte. 0 Derwen Gro Tir-y-fan eads Track Mast sitte. Iss Fan de Iss Track Fan Camp Prehistoric Wind Turbine Hillfort Bryngwyn ollects witte. •215 17 V. 241m de alte, Collects O 50 100 200 300 400 Metres © Crown copyright and database 2024. All rights reserved. Welsh Government licence number 100021874. Llywodraeth Cymru Welsh Government