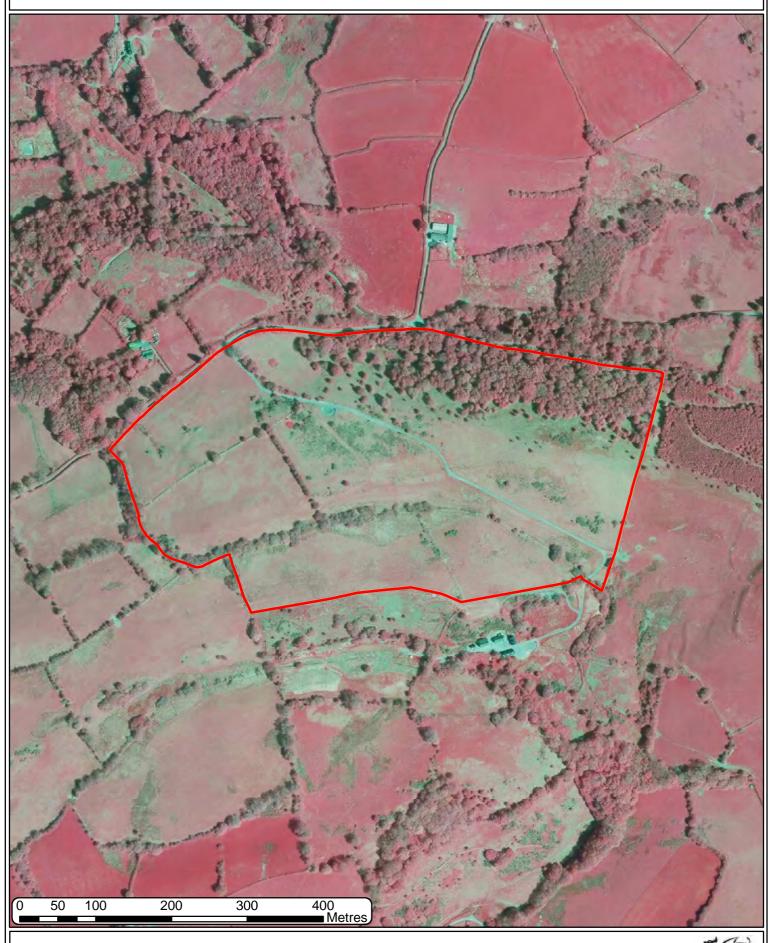

# T006 2024 AERIAL PHOTOGRAPHY 2013-14





# T006 2024 AERIAL PHOTOGRAPHY 2018





#### T006 2024 AERIAL PHOTOGRAPHY 2020





#### T006 2024 AERIAL PHOTOGRAPHY CIR 2014





# T006 2024 AERIAL PHOTOGRAPHY CIR 2020





#### T006 2024 HISTORIC ENVIRONMENT RECORDS dh Cwm Sidan Fawr willer. Att. asth. 158m Greenhill Iss Aller Alte. Derwen Gro Tir-y-fan DISGWT Post-medieval eads OCHR Y Post-med Track Mast sitte. 267m Iss Fan dille LLANCWMSIDAN FARM Post-medieval Iss Fort Track Wind Turbine BRYNGWYN Bronze Age 251m Bryngwyn BRYN GWYN Bronze Age; medieval ollects alfi. willia. 174 241m GELLI DEG Post-medieva de ulfi, Collects O 50 100 200 300 400 Metres © Crown copyright and database 2024. All rights reserved. Welsh Government licence number 100021874. Llywodraeth Cymru Welsh Government

# T006 2024 LOCATION MAP 5K Cwm Sidan Fawr dille with. dille 158m Greenhill with, die Derwen Gro Tir-y-fan eads Track Mast silter Iss de Iss Fort Track Wind Turbine Bryngwyn 0 •