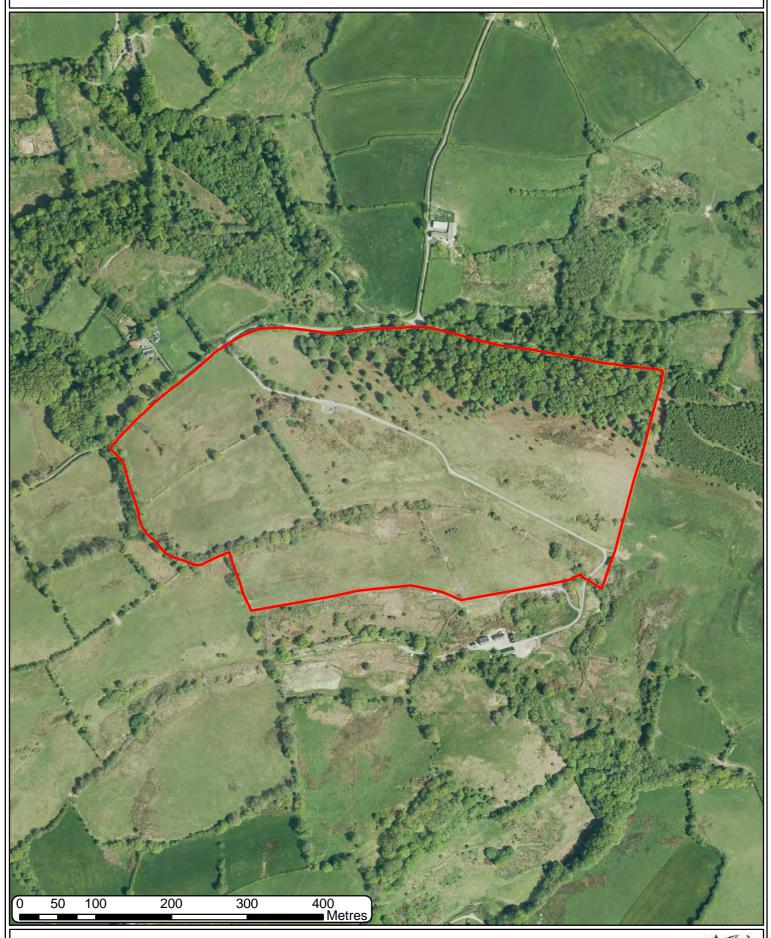

# T006 2024 AERIAL PHOTOGRAPHY 2013-14





# T006 2024 AERIAL PHOTOGRAPHY 2018





#### T006 2024 AERIAL PHOTOGRAPHY 2020





#### T006 2024 AERIAL PHOTOGRAPHY CIR 2014





# T006 2024 AERIAL PHOTOGRAPHY CIR 2020





#### T006 2024 HISTORIC ENVIRONMENT RECORDS dh Cwm Sidan Fawr willer. Att. asth. 158m Greenhill Iss Aller Alte. Derwen Gro Tir-y-fan DISGWT Post-medieval eads OCHR Y Post-med Track Mast sitte. 267m Iss Fan dille LLANCWMSIDAN FARM Post-medieval Iss Fort Track Wind Turbine BRYNGWYN Bronze Age 251m Bryngwyn BRYN GWYN Bronze Age; medieval ollects alfi. willia. 174 241m GELLI DEG Post-medieva de ulfi, Collects O 50 100 200 300 400 Metres © Crown copyright and database 2024. All rights reserved. Welsh Government licence number 100021874. Llywodraeth Cymru Welsh Government

# T006 2024 LOCATION MAP 5K Cwm Sidan Fawr d