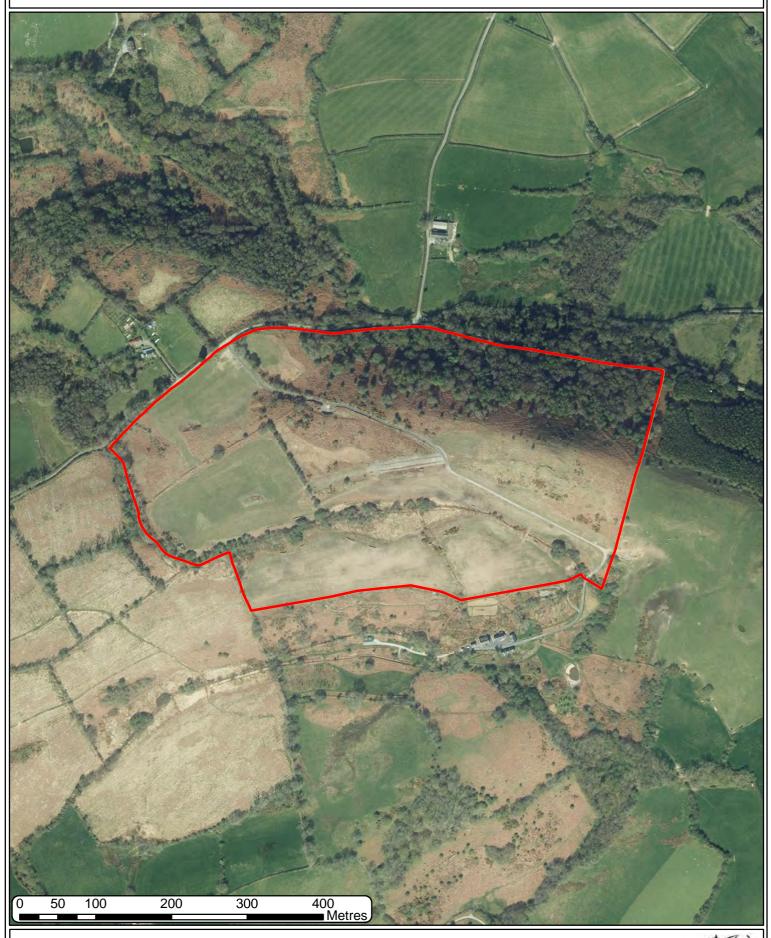

# T006 2024 AERIAL PHOTOGRAPHY 2013-14





# T006 2024 AERIAL PHOTOGRAPHY 2018





#### T006 2024 AERIAL PHOTOGRAPHY 2020





#### T006 2024 AERIAL PHOTOGRAPHY CIR 2014





# T006 2024 AERIAL PHOTOGRAPHY CIR 2020





#### T006 2024 HISTORIC ENVIRONMENT RECORDS dh Cwm Sidan Fawr willer. Att. asth. 158m Greenhill Iss Aller Alte. Derwen Gro Tir-y-fan DISGWT Post-medieval eads OCHR Y Post-med Track Mast sitte. 267m Iss Fan dille LLANCWMSIDAN FARM Post-medieval Iss Fort Track Wind Turbine BRYNGWYN Bronze Age 251m Bryngwyn BRYN GWYN Bronze Age; medieval ollects alfi. willia. 174 241m GELLI DEG Post-medieva de ulfi, Collects O 50 100 200 300 400 Metres © Crown copyright and database 2024. All rights reserved. Welsh Government licence number 100021874. Llywodraeth Cymru Welsh Government

# T006 2024 LOCATION MAP 5K Cwm Sidan Fawr dille with. dille 158m Greenhill with, die Derwen Gro Tir-y-fan eads Track Mast silter