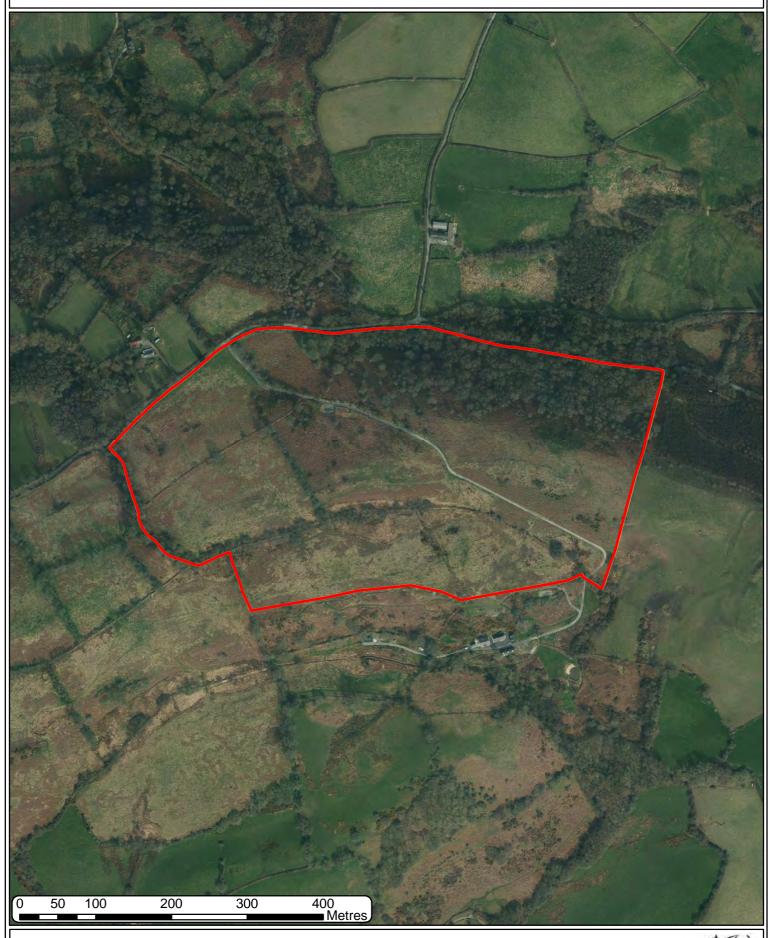

# T006 2024 AERIAL PHOTOGRAPHY 2013-14





# T006 2024 AERIAL PHOTOGRAPHY 2018





#### T006 2024 AERIAL PHOTOGRAPHY 2020





#### T006 2024 AERIAL PHOTOGRAPHY CIR 2014





# T006 2024 AERIAL PHOTOGRAPHY CIR 2020





#### T006 2024 HISTORIC ENVIRONMENT RECORDS dh Cwm Sidan Fawr willer. Att. asth. 158m Greenhill Iss Aller Alte. Derwen Gro Tir-y-fan DISGWT Post-medieval eads OCHR Y Post-med Track Mast sitte. 267m Iss Fan dille LLANCWMSIDAN FARM Post-medieval Iss Fort Track Wind Turbine BRYNGWYN Bronze Age 251m Bryngwyn BRYN GWYN Bronze Age; medieval ollects alfi. willia. 174 241m GELLI DEG Post-medieva de ulfi, Collects O 50 100 200 300 400 Metres © Crown copyright and database 2024. All rights reserved. Welsh Government licence number 100021874. Llywodraeth Cymru Welsh Government

# T006 2024 LOCATION MAP 5K Cwm Sidan Fawr dille with. dille 158m Greenhill with, die