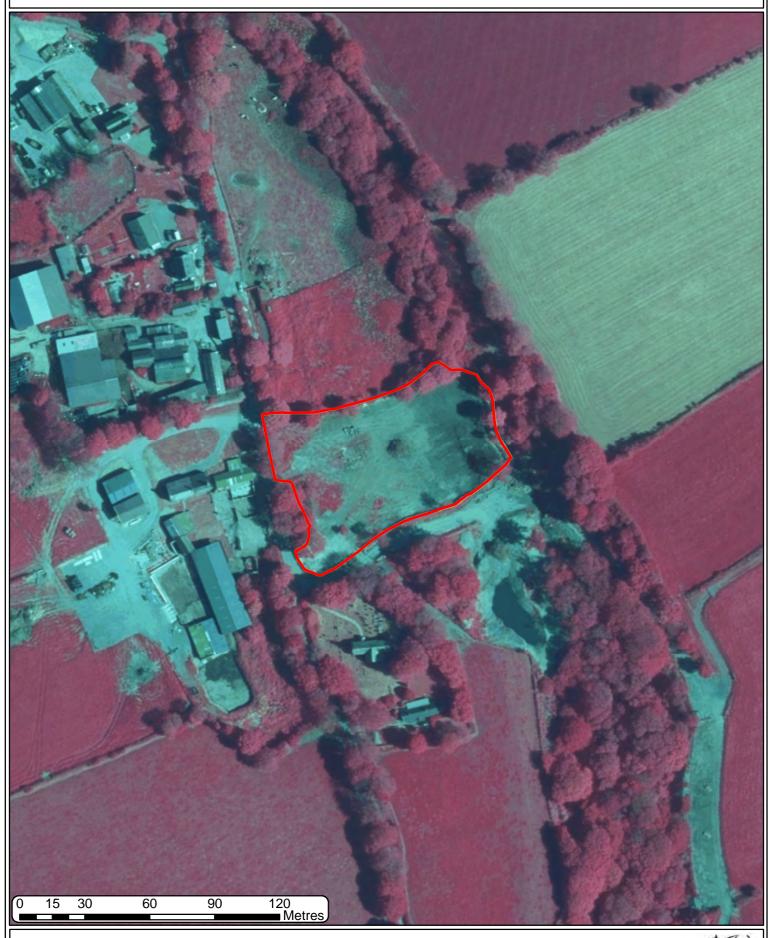

#### T003 2024 AERIAL PHOTOGRAPHY 2013-14





## T003 2024 AERIAL PHOTOGRAPHY 2016





## T003 2024 AERIAL PHOTOGRAPHY 2020





#### T003 2024 AERIAL PHOTOGRAPHY CIR 2014





#### T003 2024 AERIAL PHOTOGRAPHY CIR 2020





# T003 2024 HISTORIC ENVIRONMENT RECORDS Rock Cottage Henry's Moat Farm **ROCK COTTAGE** Unknown MACH'S STONE Motte MOAT; ST BRYNACH'S y Medieval RYNACH DEDICATION 162m CASTELL HENDRE 120 Metres 15 30 60 © Crown copyright and database 2024. All rights reserved. Welsh Government licence number 100021874. Llywodraeth Cymru Welsh Government



#### T003 2024 LOCATION MAP 25K 226 PUNCHESTON C Mynydd Castlebythe Cattle Grid Quarry (dis) Go Bernard's Well Mountain Castlebythe Farm 203 Castlebythe Garden 00:00 Gotty-ucha feidr Budloy Rhos Fach Maesyrhaul Bernard's Well Tufton Bernard's Well Blaen-wern Ty Meini Henry's Moat Upp Henry S Moat of Poll Tax Farthings Ho Wood Pant-y-caba Henne Ganol 139 Pen-y-allt-fach 159 Henne Gwar-y-coed Wood Springhill House Bigws Coed Craig y Ddol Enclosure Bry