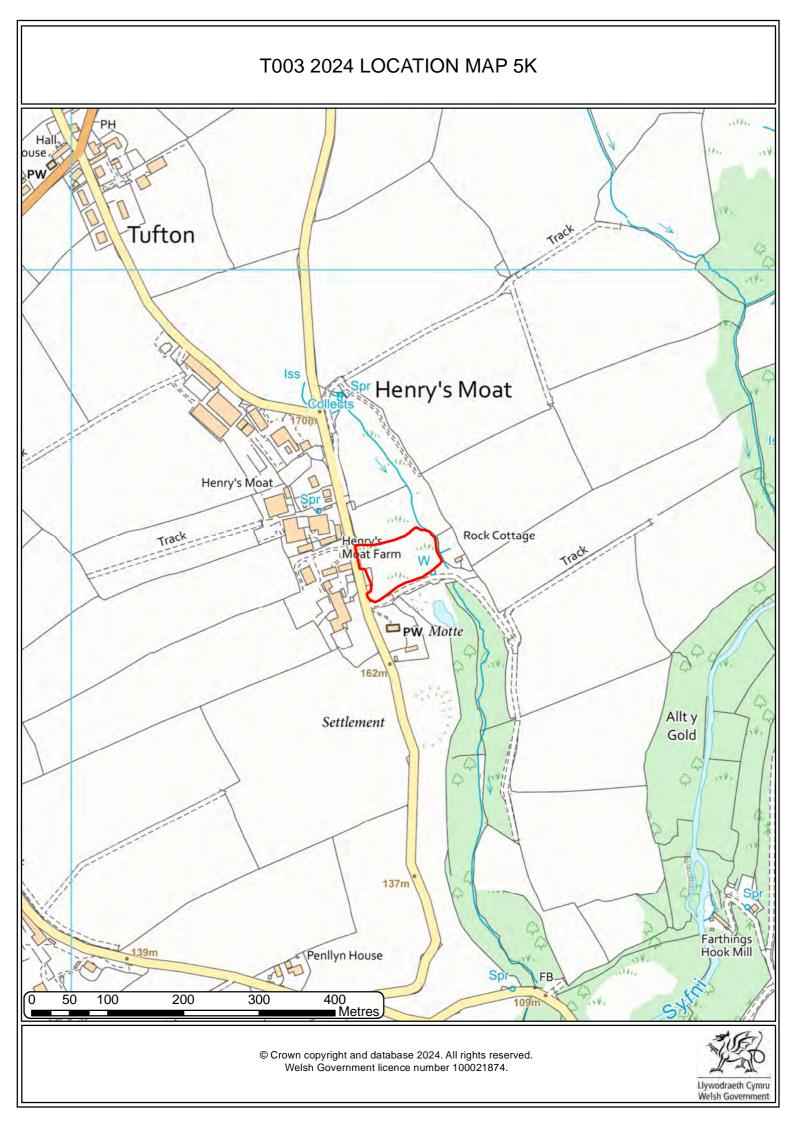

#### T003 2024 LOCATION MAP 25K 226 PUNCHESTON C Mynydd Castlebythe Cattle Grid Quarry (dis) Go Bernard's Well Mountain Castlebythe Farm 203 Castlebythe Garden 00:00 Gotty-ucha feidr Budloy Rhos Fach Maesyrhaul Bernard's Well Tufton Bernard's Well Blaen-wern Ty Meini Henry's Moat Upp Henry S Moat of Poll Tax Farthings Ho Wood Pant-y-caba Henne Ganol 139 Pen-y-allt-fach 159 Henne Gwar-y-coed Wood Springhill House Bigws Coed Craig y Ddol Enclosure Brynteg Woodstock East Llain-uchaf Pillar Stone Provide Upper Velindre Woodstock Moat Village Farm Woodstock Glen View 153 New Moat West Moor Parcyreithin 250 500 1000 1500 2000 0 Metres