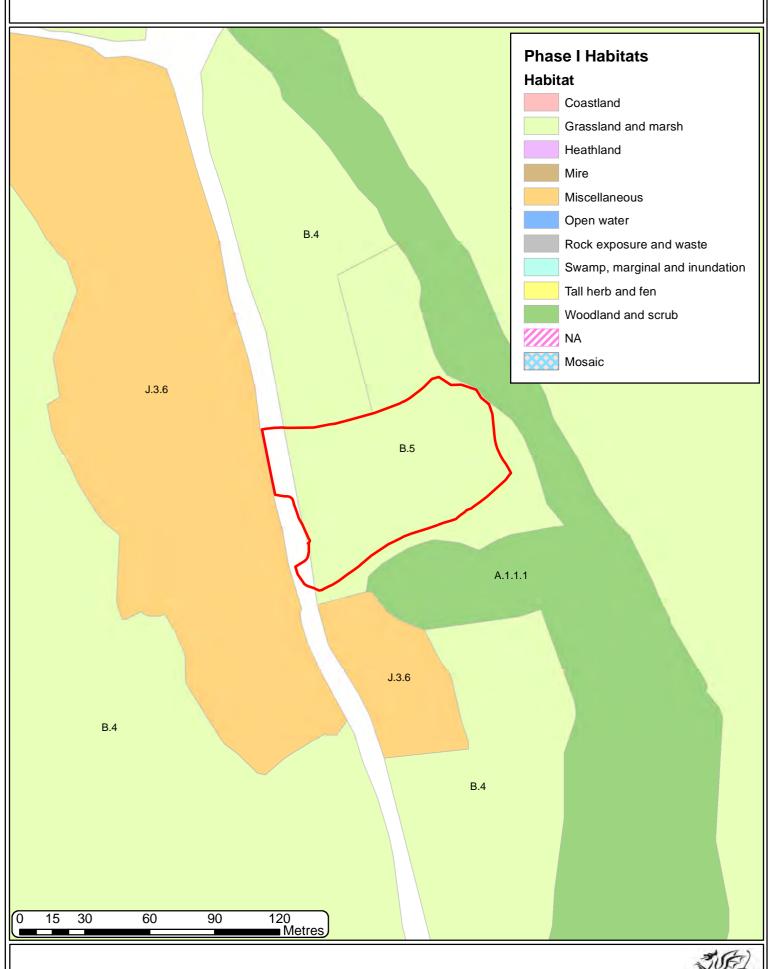

rown copyright and database 2024. All rights reserved. Welsh Government licence number 100021874. Llywodraeth Cymru Welsh Government



#### T003 2024 LOCATION MAP 25K 226 PUNCHESTON C Mynydd Castlebythe Cattle Grid Quarry (dis) Go Bernard's Well Mountain Castlebythe Farm 203 Castlebythe Garden 00:00 Gotty-ucha feidr Budloy Rhos Fach Maesyrhaul Bernard's Well Tufton Bernard's Well Blaen-wern Ty Meini Henry's Moat Upp Henry S Moat of Poll Tax Farthings Ho Wood Pant-y-caba Henne Ganol 139 Pen-y-allt-fach 159 Henne Gwar-y-coed Wood Springhill House Bigws Coed Craig y Ddol Enclosure Brynteg Woodstock East Llain-uchaf Pillar Stone Provide Upper Velindre Woodstock Moat Village Farm Woodstock Glen View 153 New Moat West Moor Parcyreithin 250 500 1000 1500 2000 0 Metres



#### T003 2024 PHASE 1





# T003 2024 SCHEDULED ANCIENT MONUMENTS Rock Cottage Henry's Moat Farm stell Hendre Medieval PW Motte 162m 120 Metres 15 30 60 © Crown copyright and database 2024. All rights reserved. Welsh Government licence number 100021874. Llywodraeth Cymru Welsh Government