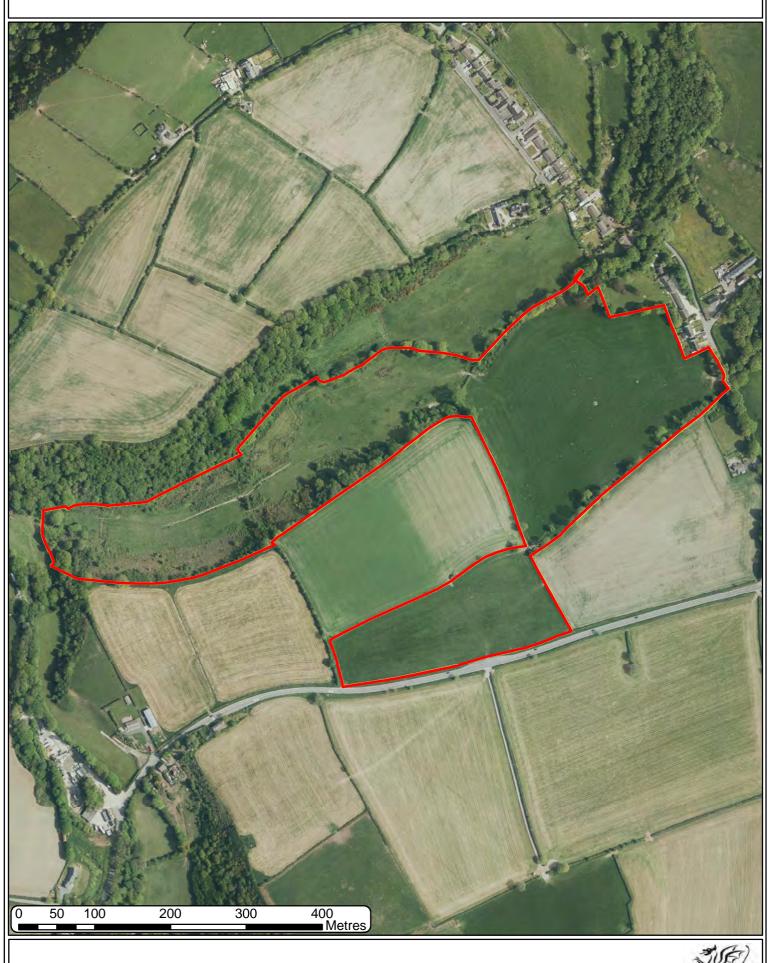

## ST DOGMAELS AERIAL PHOTOGRAPHY 2013-14

© Crown copyright and database 2021. All rights reserved. Welsh Government licence number 100021874.