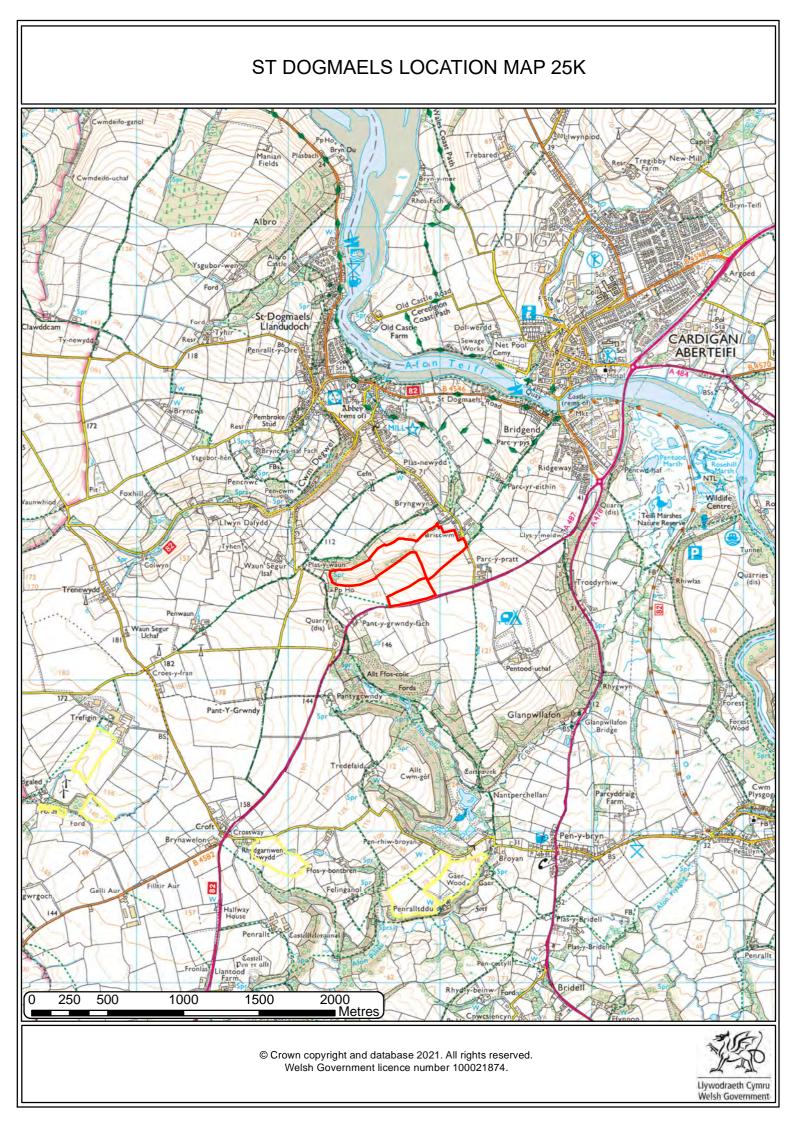

## ST DOGMAELS AERIAL PHOTOGRAPHY 2009-10



© Crown copyright and database 2021. All rights reserved. Welsh Government licence number 100021874.

Llywodraeth Cymru Welsh Government

## ST DOGMAELS AERIAL PHOTOGRAPHY 2013-14



© Crown copyright and database 2021. All rights reserved. Welsh Government licence number 100021874.



## ST DOGMAELS AERIAL PHOTOGRAPHY 2016



Llywodraeth Cymru Welsh Government

#### ST DOGMAELS AERIAL PHOTOGRAPHY 2020



Llywodraeth Cymru Welsh Government



© Crown copyright and database 2021. All rights reserved. Welsh Government licence number 100021874.



# ST DOGMAELS HABITAT INVENTORY