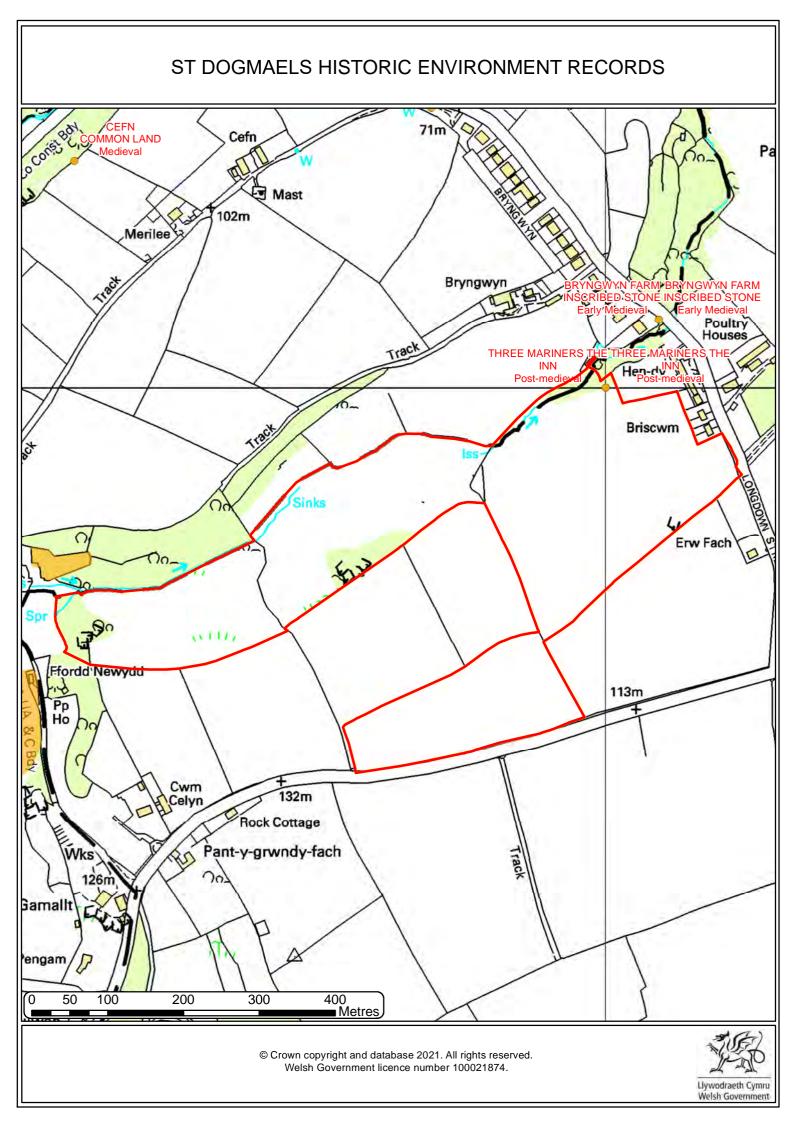

## ST DOGMAELS AERIAL PHOTOGRAPHY 2009-10



© Crown copyright and database 2021. All rights reserved. Welsh Government licence number 100021874.

Llywodraeth Cymru Welsh Government

## ST DOGMAELS AERIAL PHOTOGRAPHY 2013-14



© Crown copyright and database 2021. All rights reserved. Welsh Government licence number 100021874.



## ST DOGMAELS AERIAL PHOTOGRAPHY 2016



Llywodraeth Cymru Welsh Government

#### ST DOGMAELS AERIAL PHOTOGRAPHY 2020



Llywodraeth Cymru Welsh Government



© Crown copyright and database 2021. All rights reserved. Welsh Government licence number 100021874.



# ST DOGMAELS HABITAT INVENTORY