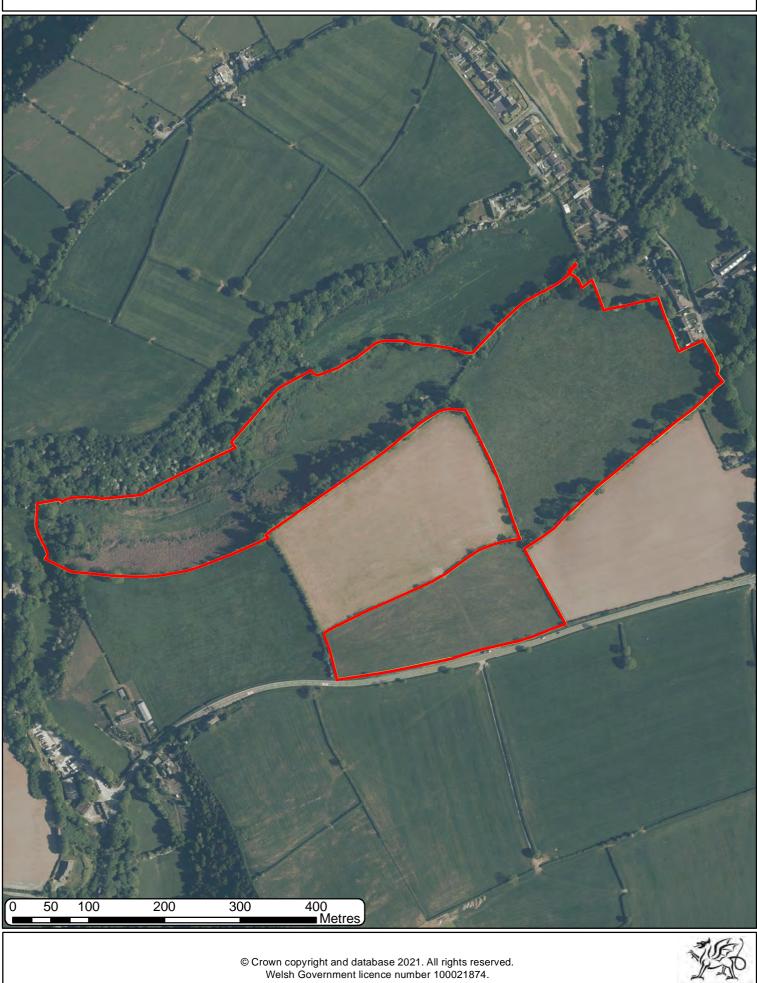

#### ST DOGMAELS AERIAL PHOTOGRAPHY 2020

Llywodraeth Cymru Welsh Government

© Crown copyright and database 2021. All rights reserved. Welsh Government licence number 100021874.