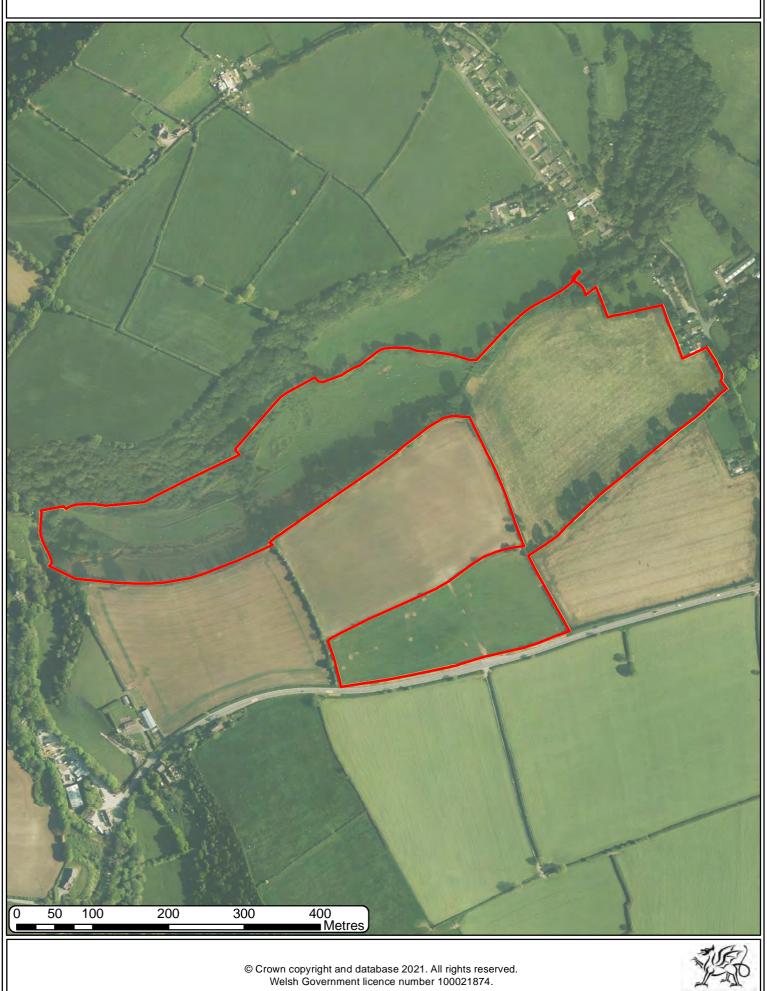

#### ST DOGMAELS AERIAL PHOTOGRAPHY 2020

Llywodraeth Cymru Welsh Government

© Crown copyright and database 2021. All rights reserved. Welsh Government licence number 100021874.