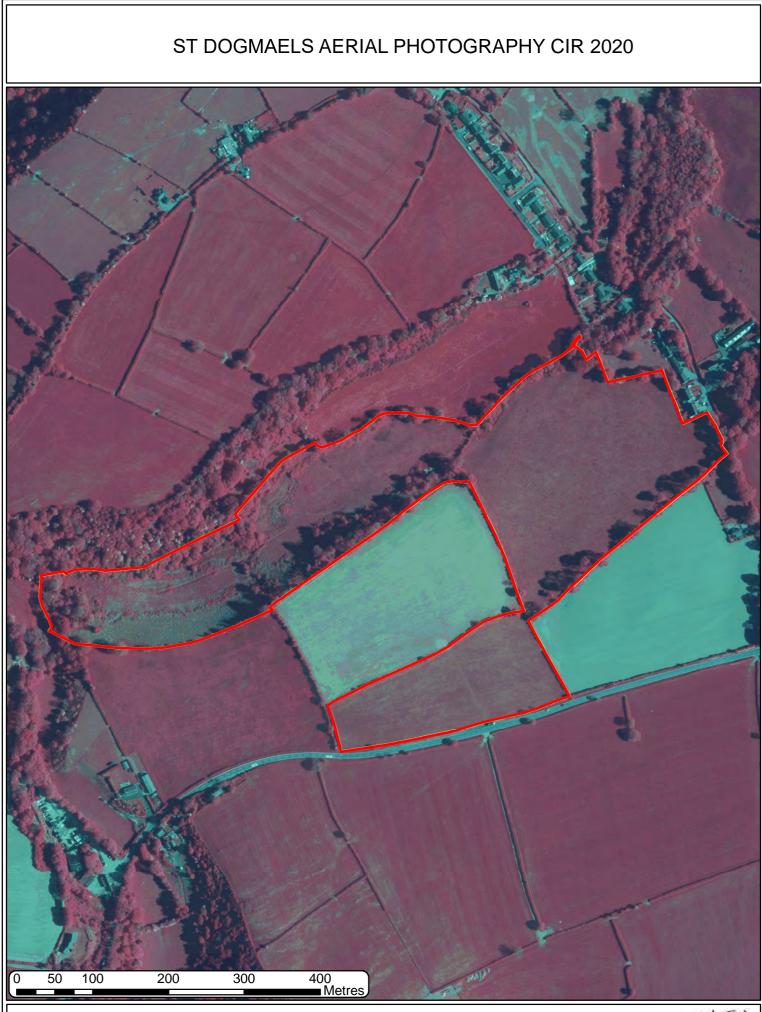

#### ST DOGMAELS AERIAL PHOTOGRAPHY 2020

Llywodraeth Cymru Welsh Government

© Crown copyright and database 2021. All rights reserved. Welsh Government licence number 100021874.