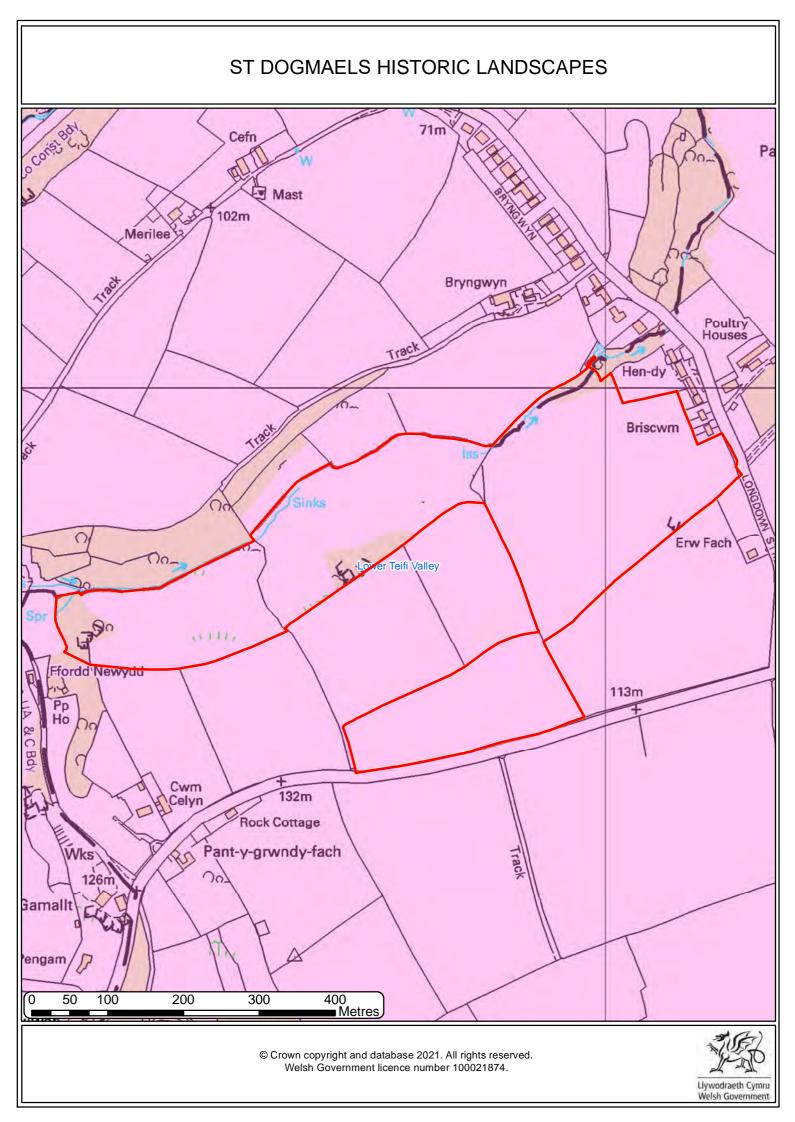

## ST DOGMAELS AERIAL PHOTOGRAPHY 2009-10



© Crown copyright and database 2021. All rights reserved. Welsh Government licence number 100021874.

Llywodraeth Cymru Welsh Government

## ST DOGMAELS AERIAL PHOTOGRAPHY 2013-14



© Crown copyright and database 2021. All rights reserved. Welsh Government licence number 100021874.



## ST DOGMAELS AERIAL PHOTOGRAPHY 2016



Llywodraeth Cymru Welsh Government

#### ST DOGMAELS AERIAL PHOTOGRAPHY 2020



Llywodraeth Cymru Welsh Government



© Crown copyright and database 2021. All rights reserved. Welsh Government licence number 100021874.



# ST DOGMAELS HABITAT INVENTORY