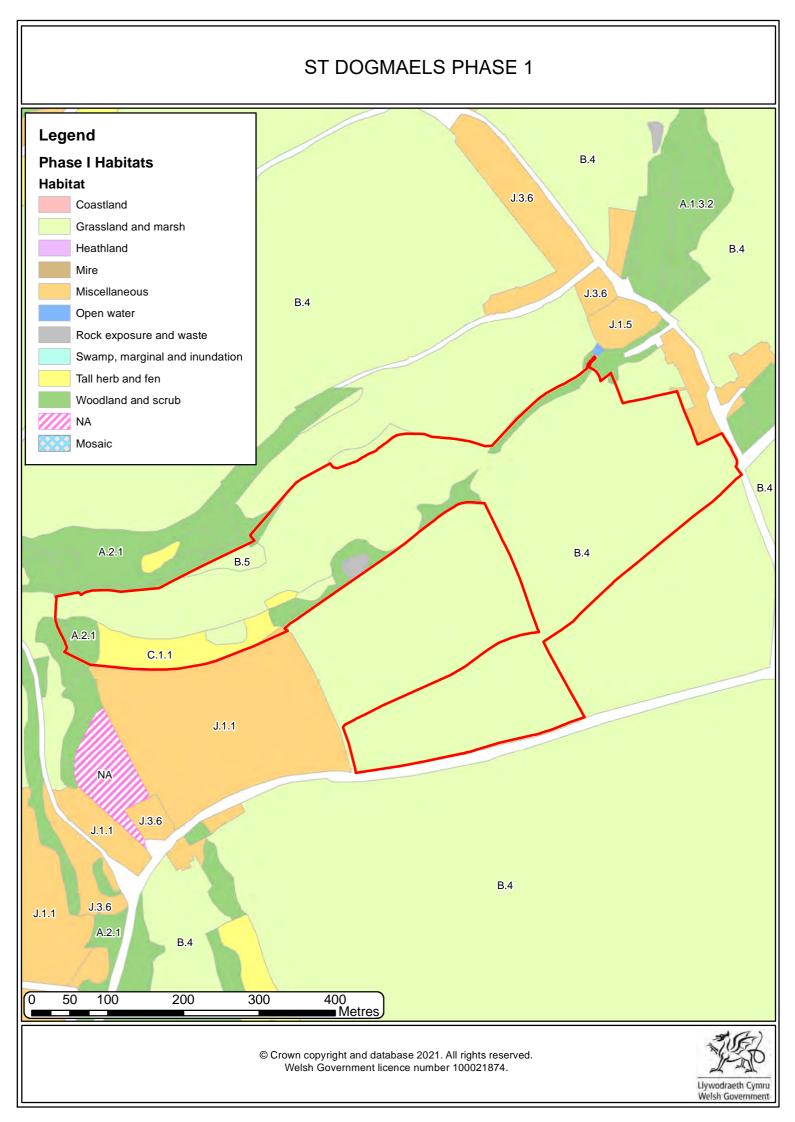

## ST DOGMAELS AERIAL PHOTOGRAPHY 2009-10



© Crown copyright and database 2021. All rights reserved. Welsh Government licence number 100021874.

Llywodraeth Cymru Welsh Government

## ST DOGMAELS AERIAL PHOTOGRAPHY 2013-14



© Crown copyright and database 2021. All rights reserved. Welsh Government licence number 100021874.



## ST DOGMAELS AERIAL PHOTOGRAPHY 2016



Llywodraeth Cymru Welsh Government

#### ST DOGMAELS AERIAL PHOTOGRAPHY 2020



Llywodraeth Cymru Welsh Government



© Crown copyright and database 2021. All rights reserved. Welsh Government licence number 100021874.



# ST DOGMAELS HABITAT INVENTORY