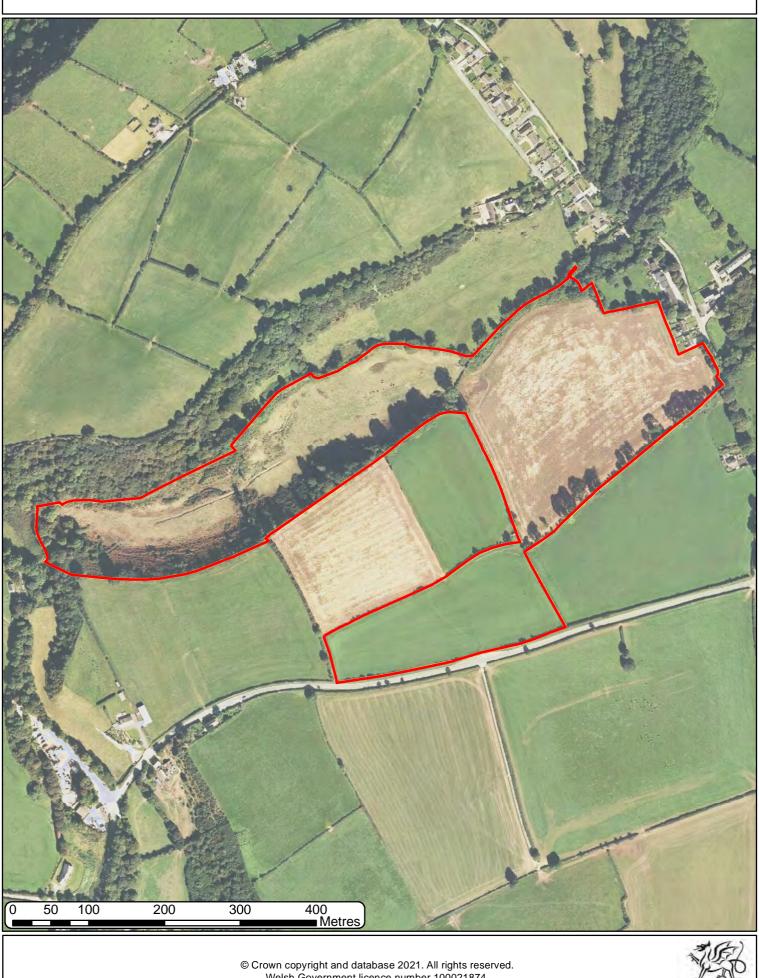

## ST DOGMAELS AERIAL PHOTOGRAPHY 2009-10

© Crown copyright and database 2021. All rights reserved. Welsh Government licence number 100021874.

Llywodraeth Cymru Welsh Government