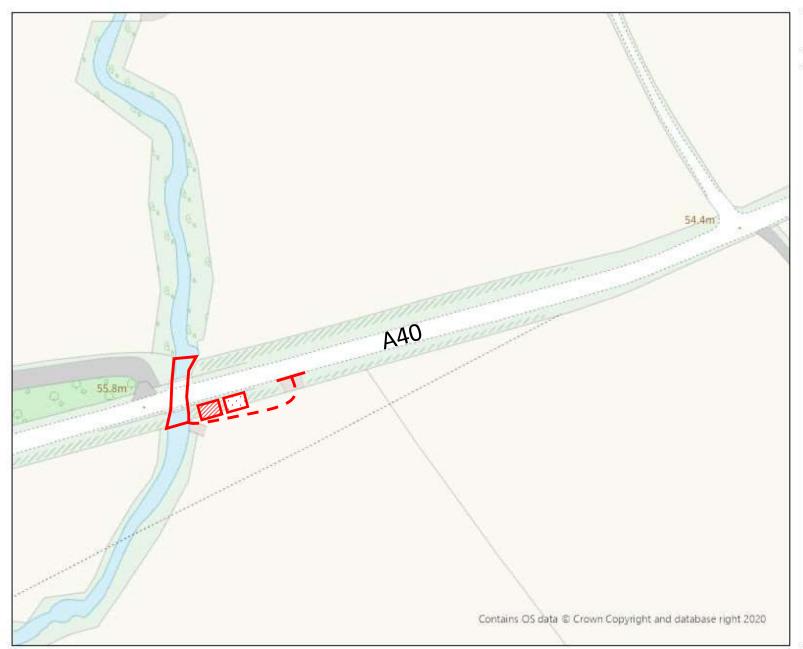

## Site management plan - Mynys

Access gate

– Access route

Works area

Materials drop off/storage area

Vehicle parking area

Graddfa / Scale: 1:1,654 Dyddlad / Date: 28/06/2023

Mae'r hawlfraint yn eiddo i gyffenwyr y data ac ni ddylid atgynnyrchu'r map neb eu caniatâd. Mae rhywfaint o wybodaeth ar Borth CNC yn giplun o'r wybodaeth sy'n cael ei chadw neu'n cael ei diweddaru'n barhaus gan y sefydliad gwreiddiol. Cyfeirfwch at y metadata am fanyllon gan y gallai'r wybodaeth fod yn ddangosol neu'n gynrychioladol yn hytrach nag yn derfynol ar hyn o bryd.

Copyright resides with the data suppliers and the map must not be reproduced without their permission. Some information in NRW Portal is a snapshot of the information that is being maintained or continually updated by the originating organisation. Please refer to the metadata for details as information may be illustrative or representative rather than definitive at this stage.