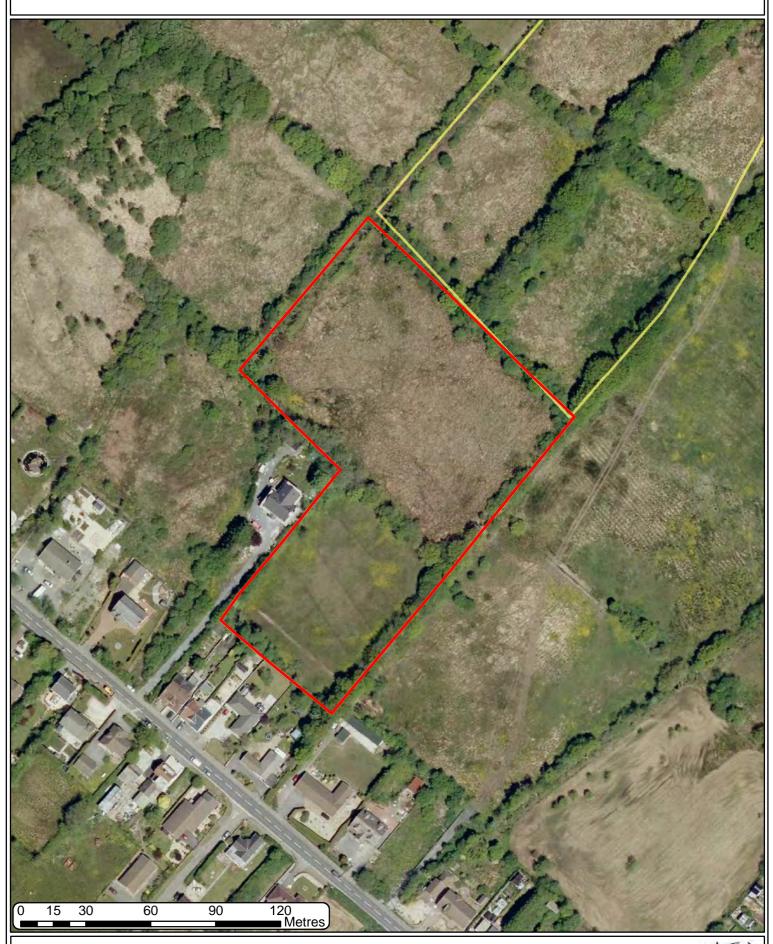

#### S028 2023 AERIAL PHOTOGRAPHY 2009-10





#### S028 2023 AERIAL PHOTOGRAPHY 2013-14





### S028 2023 AERIAL PHOTOGRAPHY 2018





### S028 2023 AERIAL PHOTOGRAPHY CIR 2014





# S028 2023 LOCATION MAP 5K Myrtle Grove all Conveyor A161. Larmor Emlyn Home Farm Gørs. goch Gorsddu Terrace Gas Gov Dolwerdd ESS Pathi PHODFAR GLO Oak Tree Cottage Greengrove Farm Morfa other Morfa Farm 50 100 200 300 400 <u> Metres</u> © Crown copyright and database 2023. All rights reserved. Welsh Government licence number 100021874. Llywodraeth Cymru Welsh Government

#### **S028 2023 LOCATION MAP 25K**







## S028 2023 PHASE 1 B.4 B.2.2 B.5 B.2.2 B.4 J.1.5 J.3.6 **Phase I Habitats** Habitat Coastland Grassland and marsh J.3.6 Heathland J.1.5 Mire Miscellaneous J.3.6 Open water Rock exposure and waste Swamp, marginal and inundation Tall herb and fen J.3.6 Woodland and scrub B.4 NA J.3.6 Mo