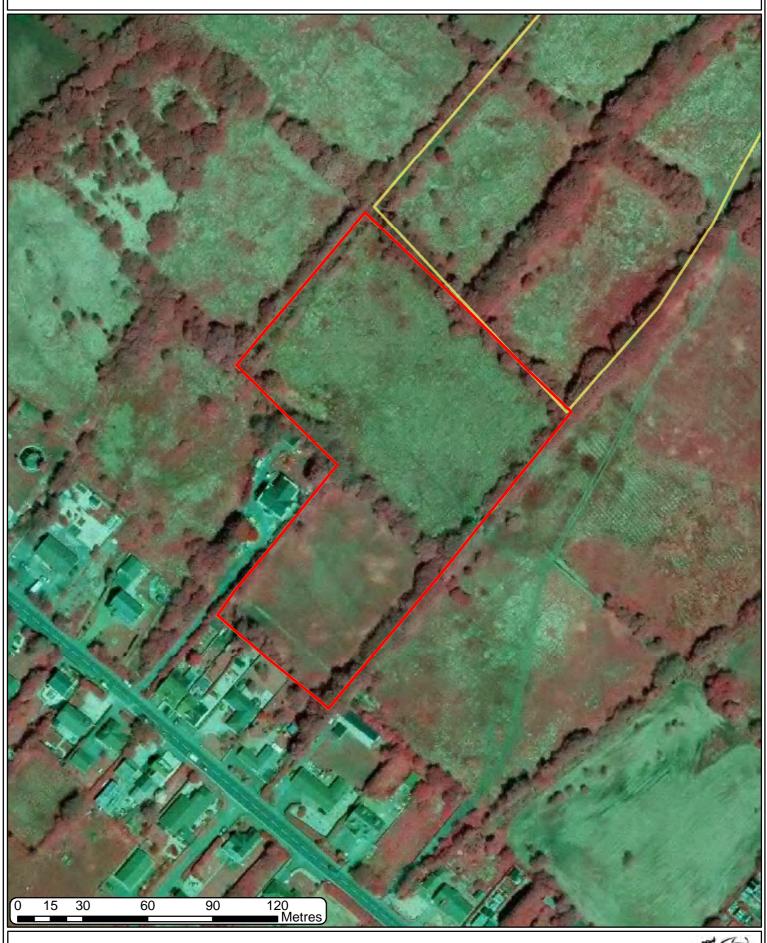

#### S028 2023 AERIAL PHOTOGRAPHY 2009-10





#### S028 2023 AERIAL PHOTOGRAPHY 2013-14





### S028 2023 AERIAL PHOTOGRAPHY 2018





### S028 2023 AERIAL PHOTOGRAPHY CIR 2014





# S028 2023 LOCATION MAP 5K Myrtle Grove all Conveyor A161. Larmor Emlyn Home Farm Gørs. goch Gorsddu Terrace Gas Gov Dolwerdd ESS Pathi PHODFAR GLO Oak Tree Cottage Greengrove Farm Morfa other Morfa Farm 50 100 200 300 400 <u> Metres</u> © Crown copyright and database 2023. All rights reserved. Welsh Government licence number 100021874. Llywodraeth Cymru Welsh Government

#### **S028 2023 LOCATION MAP 25K**







## S028 2023 PHASE 1 B.4 B.2.2 B.5 B.2.2 B.4 J.1.5 J.3.6 **Phase I Habitats** Habitat Coastland Grassland and marsh J.3.6 Heathland J.1.5 Mire Miscellaneous J.3.6 Open water Rock exposure and waste Swamp, marginal and inundation Tall herb and fen J.3.6 Woodland and scrub B.4 NA J.3.6 Mosaic 120 Metres 15 30 60 90