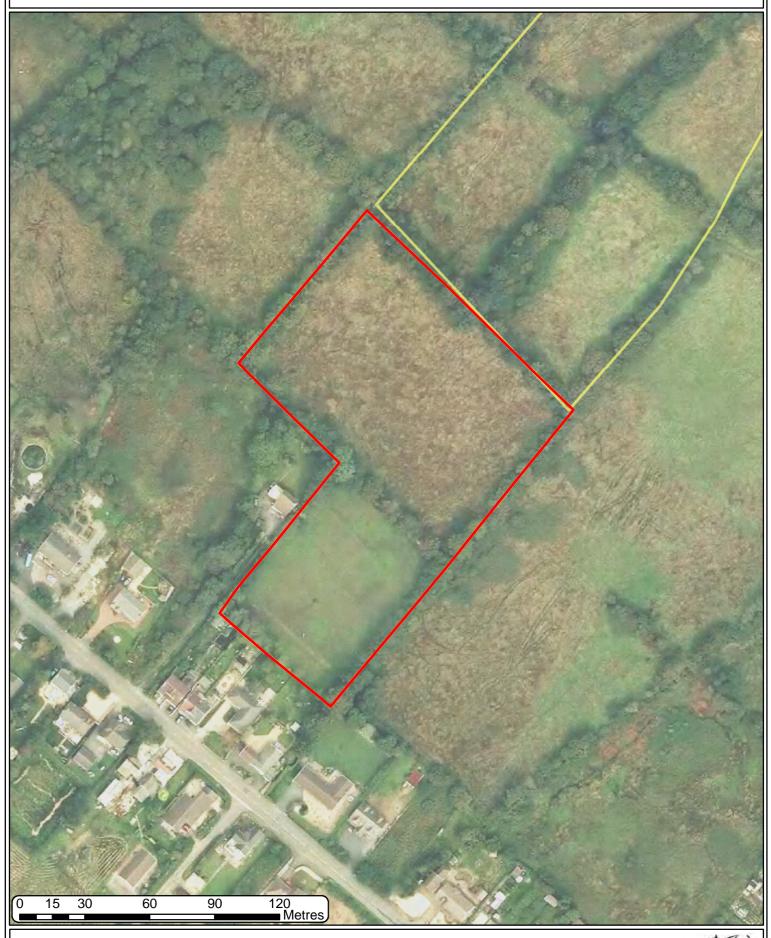

#### S028 2023 AERIAL PHOTOGRAPHY 2009-10





#### S028 2023 AERIAL PHOTOGRAPHY 2013-14





### S028 2023 AERIAL PHOTOGRAPHY 2018





### S028 2023 AERIAL PHOTOGRAPHY CIR 2014





# S028 2023 LOCATION MAP 5K Myrtle Grove all Conveyor A161. Larmor Emlyn Home Farm Gørs. goch Gorsddu Terrace Gas Gov Dolwerdd ESS Pathi PHODFAR GLO Oak Tree Cottage Greengrove Farm Morfa other Morfa Farm 50 100 200 300 400 <u> Metres</u> © Crown copyright and database 2023. All rights reserved. Welsh Government licence number 100021874. Llywodraeth Cymru Welsh Government

#### **S028 2023 LOCATION MAP 25K**







## S028 2023 PHASE 1 B.4 B.2.2 B.5 B.2.2 B.4 J.1.5 J.3.6 **Phase I Habitats** Habitat Coastland Grassland and marsh J.3.6 Heathland J.1.5 Mire Miscellaneous J.3.6 Open water Rock exposure and waste Swamp, marginal and inundation Tall herb a