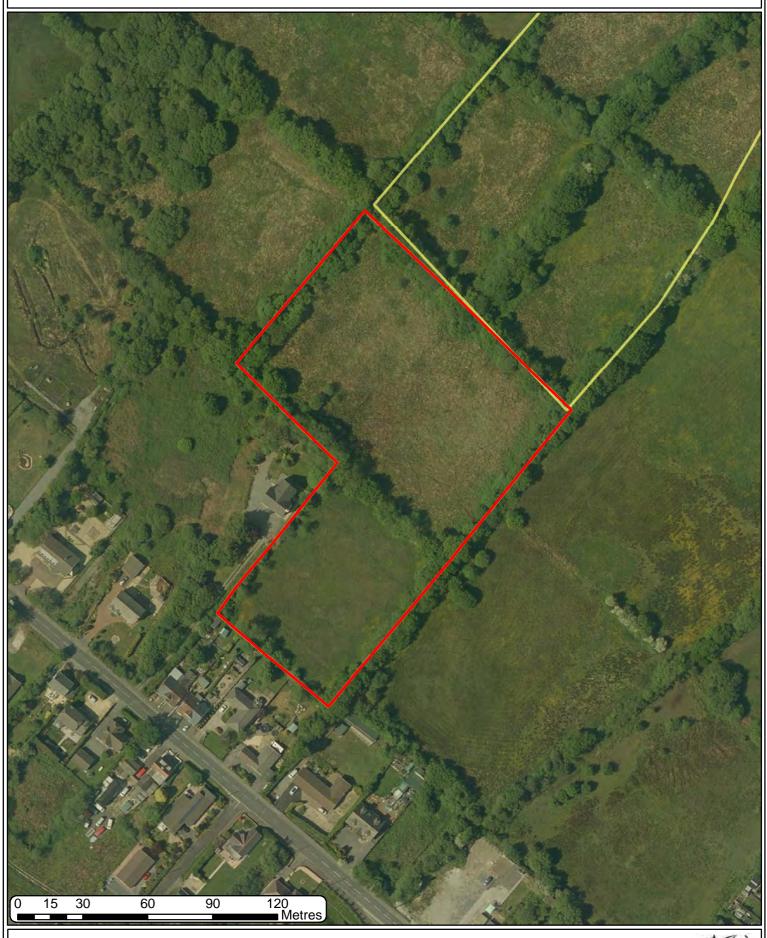

#### S028 2023 AERIAL PHOTOGRAPHY 2009-10





#### S028 2023 AERIAL PHOTOGRAPHY 2013-14





### S028 2023 AERIAL PHOTOGRAPHY 2018





### S028 2023 AERIAL PHOTOGRAPHY CIR 2014





# S028 2023 LOCATION MAP 5K Myrtle Grove all Conveyor A161. Larmor Emlyn Home Farm Gørs. goch Gorsddu Terrace Gas Gov Dolwerdd ESS Pathi PHODFAR GLO Oak Tree Cottage Greengrove Farm Morfa other Morfa Farm 50 100 200 300 400 <u> Metres</u> © Crown copyright and database 2023. All rights reserved. Welsh Government licence number 100021874. Llywodraeth Cymru Welsh Government

#### **S028 2023 LOCATION MAP 25K**







## S028 2023 PHASE 1 B.4 B.2.2 B.5 B.2.2 B.4 J.1.5 J.3.6 **Phase I Habitats** Habitat Coastland Grassland and marsh J.3.6 Heathland J.1.5 Mire Miscellaneous J.3.6 Open water Rock exposure and waste Swamp, marginal and inundation Tall herb and fen J.3.6 Woodland and scrub B.4 NA J.3.6 Mosaic 120 Metres 15 30 60 90