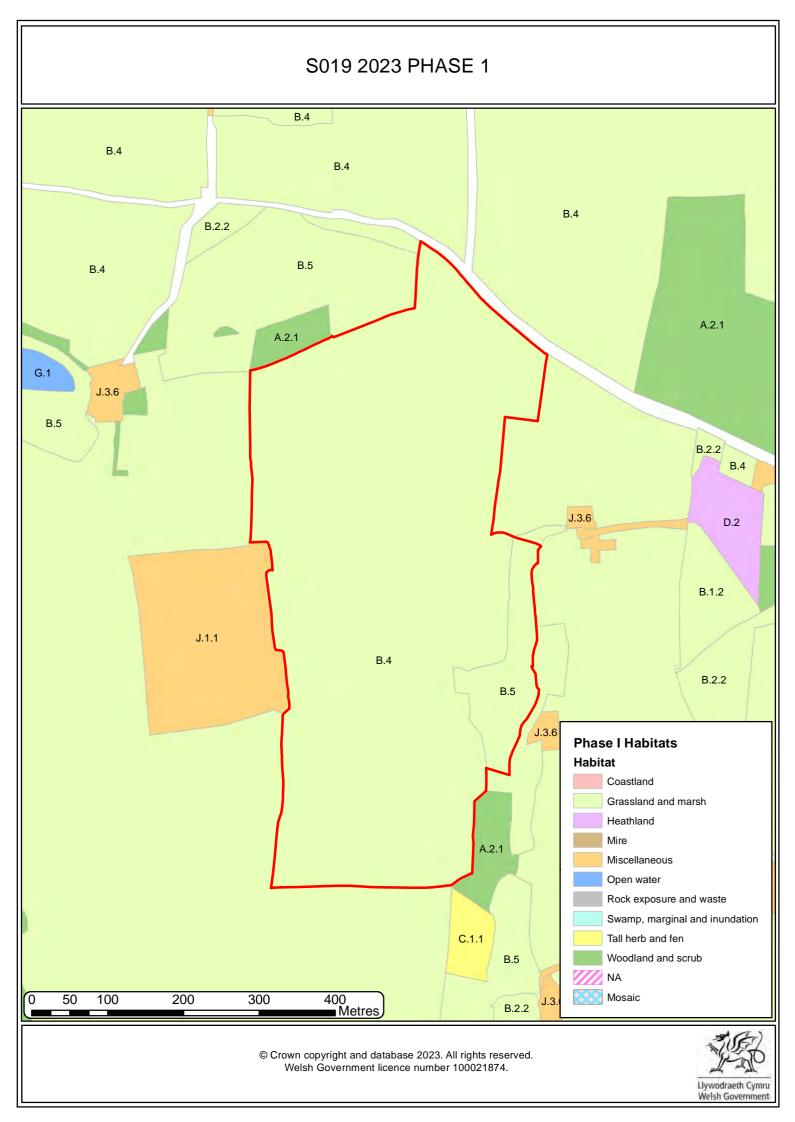

I** Iron Age PARC MAEN UCHA;PARC MAEN ISSA;PARC MAEN CANOI Bronze Age Blaen-Llechog FB Rhosfach Pengawsai Farm Earthwork Colle **IEINI-HIRION MEINI HIRION** Bronze Age Meini-Hirion Track Collects Path. TE; Spr PARC MAIN HIF Track Iss 400 Metres 50 100 200 300 © Crown copyright and database 2023. All rights reserved. Welsh Government licence number 100021874.

Llywodraeth Cymru Welsh Government

# S019 2023 LOCATION MAPS 5K Track 231m Alte. Collects Blaen-Llechog FB 223m D Rhosfach Pengawsai Farm Earthwork Colle Meini-Hirion Track Path. Collects Track Iss 400 Metres 50 100 200 300 © Crown copyright and database 2023. All rights reserved. Welsh Government licence number 100021874. Llywodraeth Cymru Welsh Government

#### **S019 2023 LOCATION MAPS 25K**



Llywodraeth Cymru Welsh Government



# S019 2023 SCHEDULED ANCIENT MONUMENTS Track 231m ester. Collects 110m NW of Spring G Prehistoric Standing Stone tanding stone Blaen-Llechog FB 223111= Rhosfach Pengawsai Farm Earthwork Castell Pen-Gawsai Earthwork (unclassified) Colle Meini-Hirion Track Collects Path Spr Track Iss 400 Metres 50 100 200 300 © Crown copyright and database 2023. All rights reserved. Welsh Government licence number 100021874. Llywodraeth Cymru Welsh Government