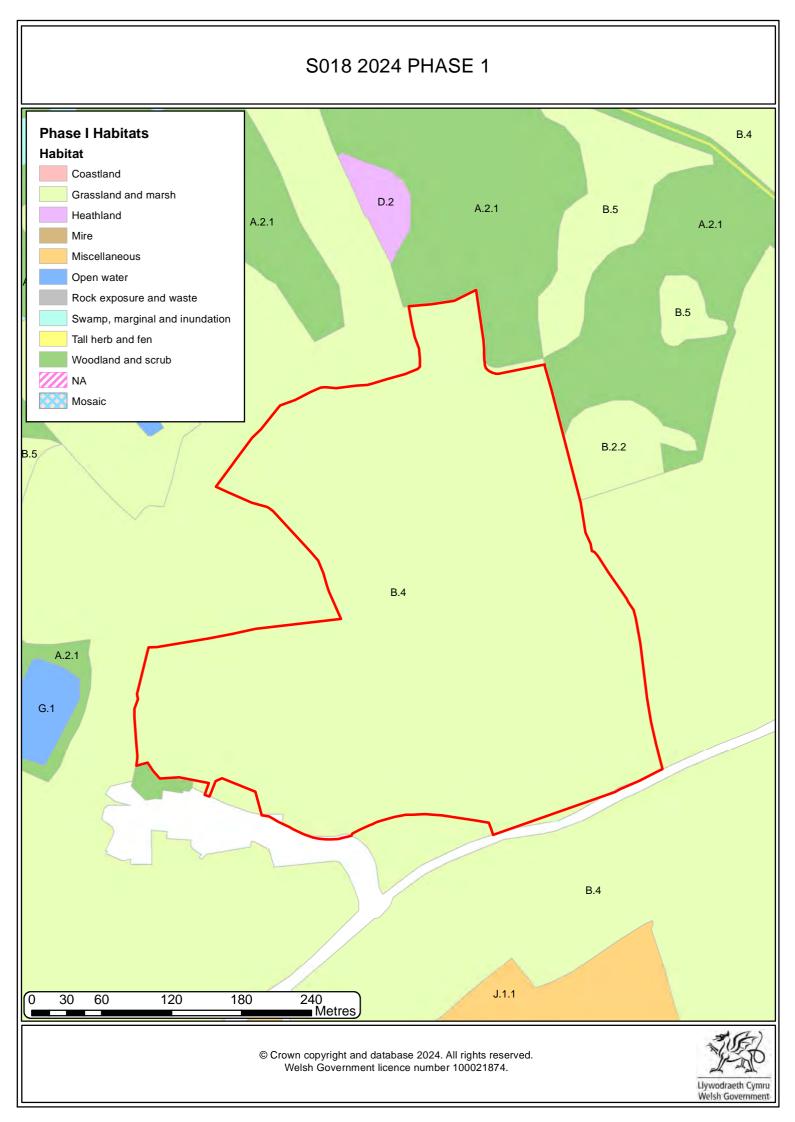

## S018 2024 HISTORIC ENVIRONMENT RECORDS Spreads ..... **HENDRE** Post-medieval **HENDRE** May Cottage 77m HENDRE, Hendre Farm 72m 240 Metres 30 60 120 180 © Crown copyright and database 2024. All rights reserved. Welsh Government licence number 100021874. Llywodraeth Cymru Welsh Government