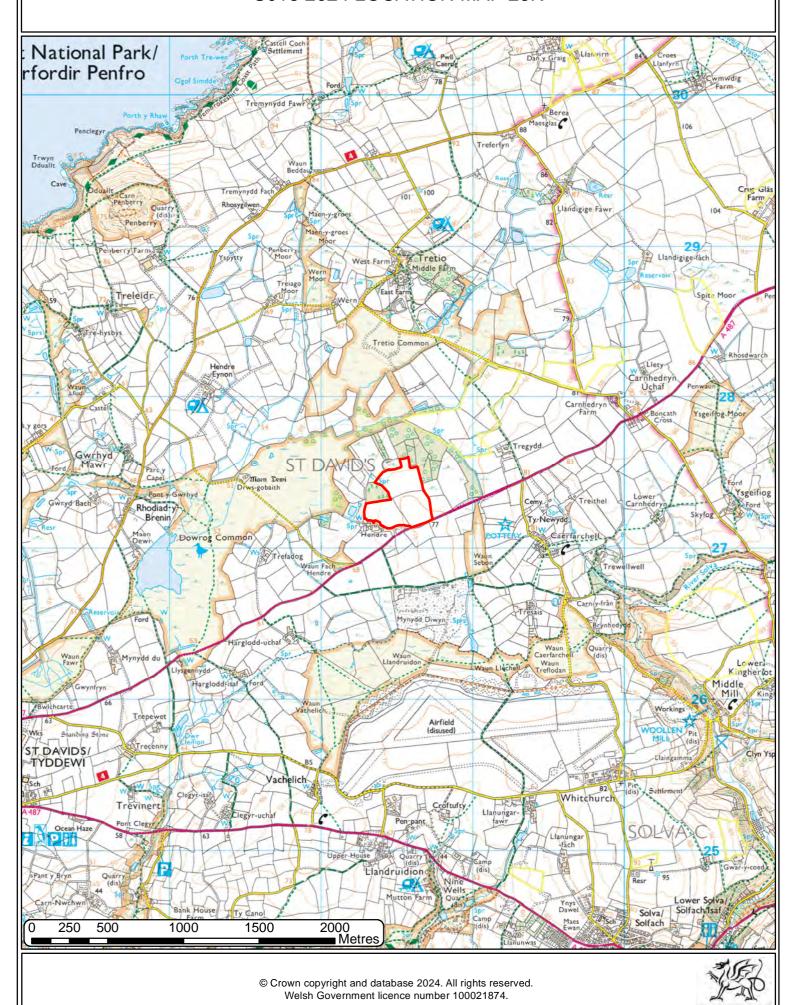

Y 2016





### S018 2024 AERIAL PHOTOGRAPHY 2020







### S018 2024 AERIAL PHOTOGRAPHY 2023





### S018 2024 AERIAL PHOTOGRAPHY CIR 2023





## S018 2024 HISTORIC ENVIRONMENT RECORDS Spreads ..... **HENDRE** Post-medieval **HENDRE** May Cottage 77m HENDRE, Hendre Farm 72m 240 Metres 30 60 120 180 © Crown copyright and database 2024. All rights reserved. Welsh Government licence number 100021874. Llywodraeth Cymru Welsh Government

### S018 2024 LOCATION MAP 5K Spr Spreads ..... die Alle Collects alfr. dille ,de Spreads May Cottage 77m Spr Hendre Farm dille Waun Fach Hendre dille Track 400 Metres O 50 100 200 300 © Crown copyright and database 2024. All rights reserved. Welsh Government licence number 100021874. Llywodraeth Cymru Welsh Government

#### **S018 2024 LOCATION MAP 25K**



Llywodraeth Cymru Welsh Government



# S018 2024 SSSI **Dowrog Common** preads ...! May Cottage 77m Spr Hendre Farm 72m 120 240 Metres 30 60 180 © Crown copyright and database 2024. All rights reserved. Welsh Government licence number 100021874. Llywodraeth Cymru Welsh Government