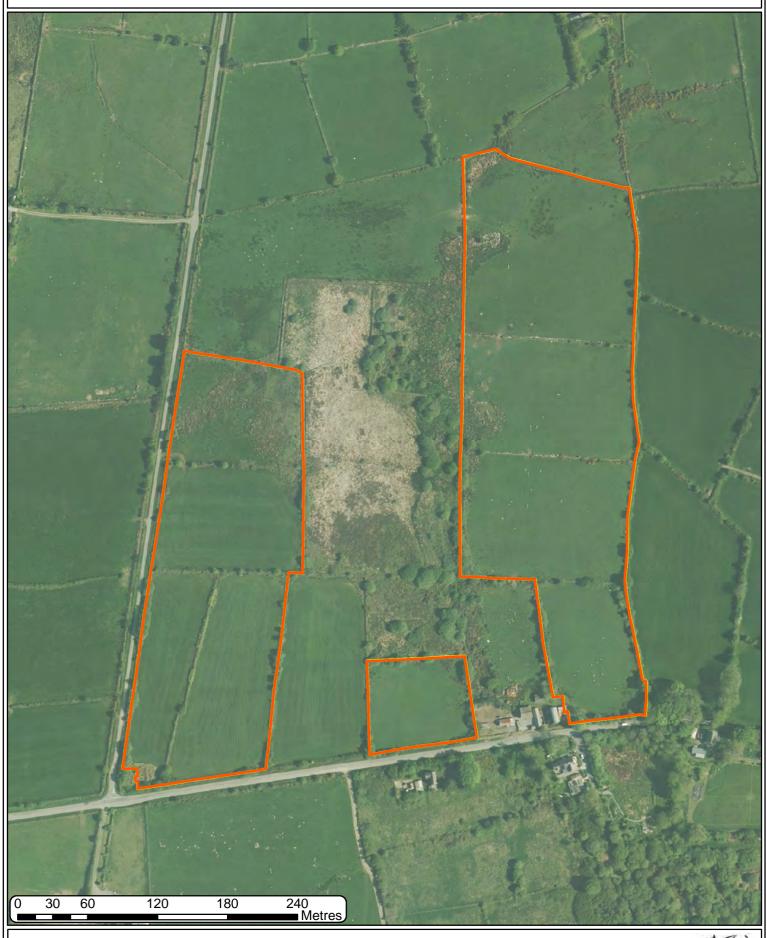

# RHOSFACH AERIAL PHOTOGRAPHY 2009-10





# RHOSFACH AERIAL PHOTOGRAPHY 2013-14





# RHOSFACH AERIAL PHOTOGRAPHY 2016





# RHOSFACH AERIAL PHOTOGRAPHY 2020





# RHOSFACH AERIAL PHOTOGRAPHY CIR 2020





#### RHOSFACH HABITAT INVENTORY OF WALES







# RHOSFACH HISTORIC LANDSCAPES Sinks Dol-wrigen Spr **Bryn Morris** 11 İssues Spreads Collects Rantygwynfyd Let-llech 224m Llandilo Cross 引 Bryn Preseli View 240 Metres 30 120 180 Plas-noenau © Crown copyright and database 2022. All rights reserved. Welsh Government licence number 100021874. Llywodraeth Cymru Welsh Government



#### **RHOSFACH LOCATION MAP 25K**





Welsh Government

#### **RHOSFACH PHASE 1**