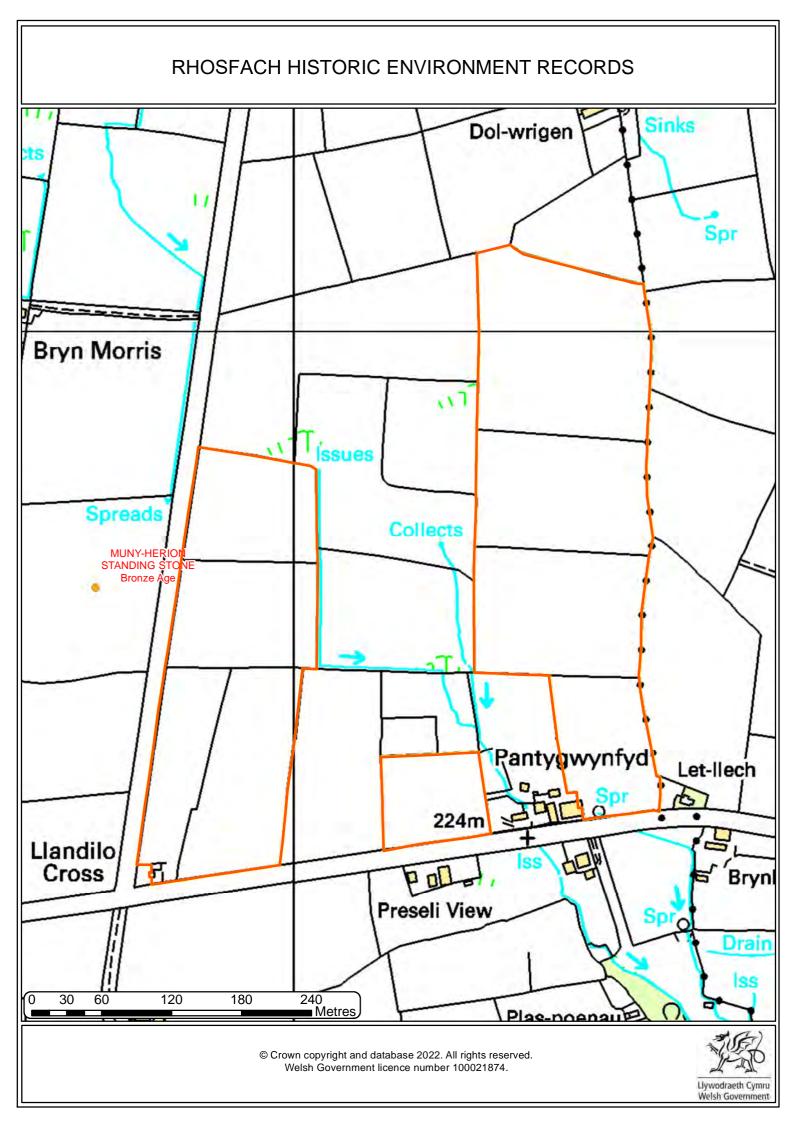

# RHOSFACH HISTORIC LANDSCAPES Sinks Dol-wrigen Spr **Bryn Morris** 11 İssues Spreads Collects Rantygwynfyd Let-llech 224m Llandilo Cross 引 Bryn Preseli View 240 Metres 30 120 180 Plas-noenau © Crown copyright and database 2022. All rights reserved. Welsh Government licence number 100021874. Llywodraeth Cymru Welsh Government