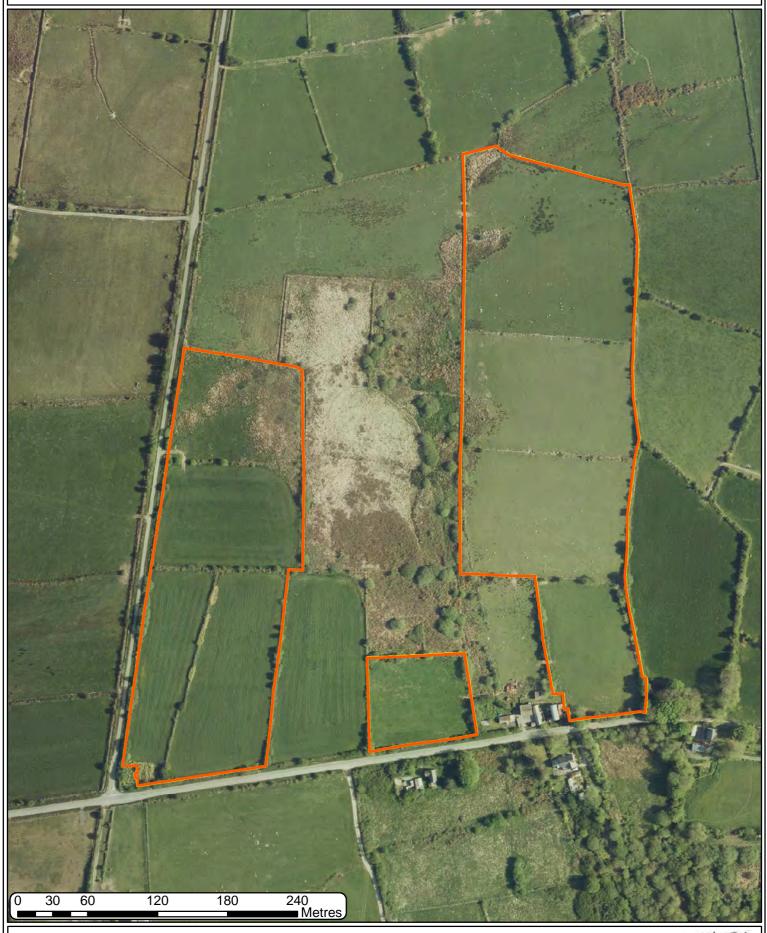

# RHOSFACH AERIAL PHOTOGRAPHY 2009-10





# RHOSFACH AERIAL PHOTOGRAPHY 2013-14





# RHOSFACH AERIAL PHOTOGRAPHY 2016





# RHOSFACH AERIAL PHOTOGRAPHY 2020





# RHOSFACH AERIAL PHOTOGRAPHY CIR 2020





#### RHOSFACH HABITAT INVENTORY OF WALES







# RHOSFACH HISTORIC LANDSCAPES Sinks Dol-wrigen Spr **Bryn Morris** 11 İssues Spreads Collects Rantygwynfyd Let-llech 224m Llandilo Cross 引 Bryn Preseli View 240 Metres 30 120 180 Plas-noenau © Crown copyright and database 2022. All rights reserved. Welsh Government licence number 100021874. Llywodraeth Cymru Welsh Government



#### **RHOSFACH LOCATION MAP 25K**





Welsh Government

#### **RHOSFACH PHASE 1**