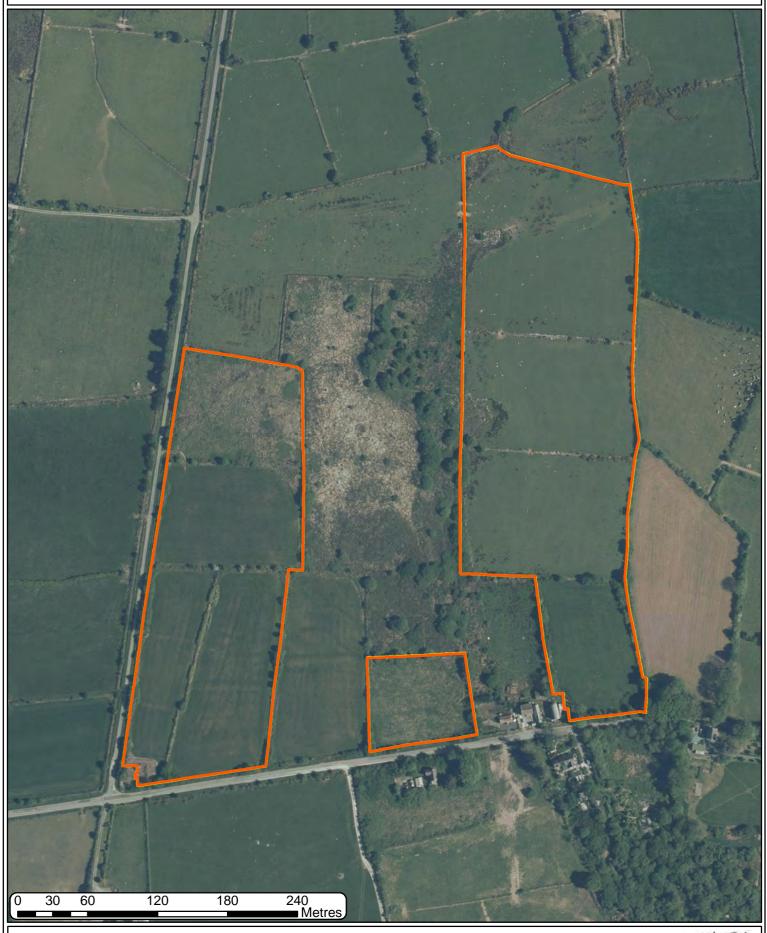

# RHOSFACH AERIAL PHOTOGRAPHY 2009-10





# RHOSFACH AERIAL PHOTOGRAPHY 2013-14





# RHOSFACH AERIAL PHOTOGRAPHY 2016





# RHOSFACH AERIAL PHOTOGRAPHY 2020





# RHOSFACH AERIAL PHOTOGRAPHY CIR 2020





#### RHOSFACH HABITAT INVENTORY OF WALES







# RHOSFACH HISTORIC LANDSCAPES Sinks Dol-wrigen Spr **Bryn Morris** 11 İssues Spreads Collects Rantygwynfyd Let-llech 224m Llandilo Cross 引 Bryn Preseli View 240 Metres 30 120 180 Plas-noenau © Crown copyright and database 2022. All rights reserved. Welsh Government licence number 100021874. Llywodraeth Cymru Welsh Government



#### **RHOSFACH LOCATION MAP 25K**





Welsh Government

#### **RHOSFACH PHASE 1**