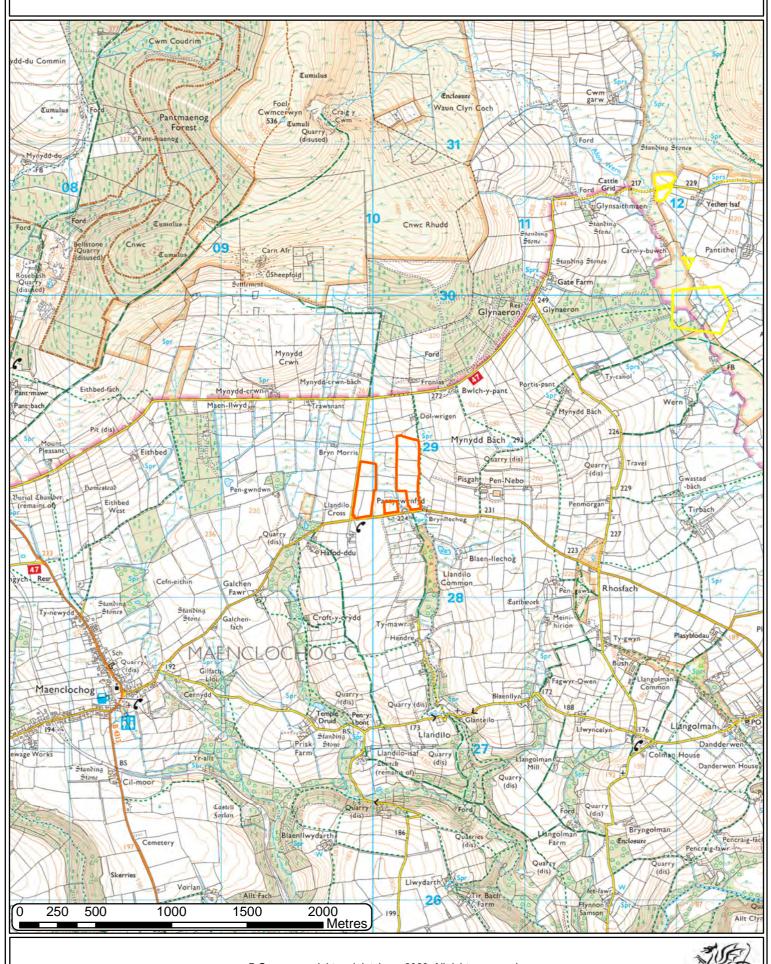

# RHOSFACH AERIAL PHOTOGRAPHY 2009-10





# RHOSFACH AERIAL PHOTOGRAPHY 2013-14





# RHOSFACH AERIAL PHOTOGRAPHY 2016





# RHOSFACH AERIAL PHOTOGRAPHY 2020





# RHOSFACH AERIAL PHOTOGRAPHY CIR 2020





#### RHOSFACH HABITAT INVENTORY OF WALES







# RHOSFACH HISTORIC LANDSCAPES Sinks Dol-wrigen Spr **Bryn Morris** 11 İssues Spreads Collects Rantygwynfyd Let-llech 224m Llandilo Cross 引 Bryn Preseli View 240 Metres 30 120 180 Plas-noenau © Crown copyright and database 2022. All rights reserved. Welsh Government licence number 100021874. Llywodraeth Cymru Welsh Government



#### **RHOSFACH LOCATION MAP 25K**





Welsh Government

#### **RHOSFACH PHASE 1**