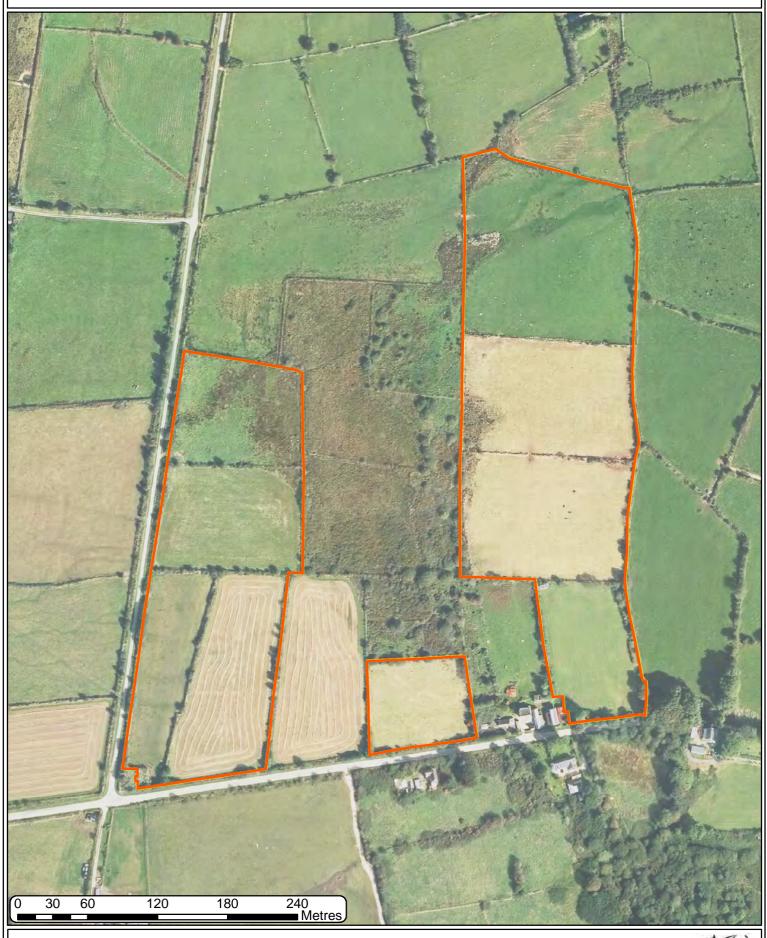

# RHOSFACH AERIAL PHOTOGRAPHY 2009-10





# RHOSFACH AERIAL PHOTOGRAPHY 2013-14





# RHOSFACH AERIAL PHOTOGRAPHY 2016





# RHOSFACH AERIAL PHOTOGRAPHY 2020





# RHOSFACH AERIAL PHOTOGRAPHY CIR 2020





#### RHOSFACH HABITAT INVENTORY OF WALES







# RHOSFACH HISTORIC LANDSCAPES Sinks Dol-wrigen Spr **Bryn Morris** 11 İssues Spreads Collects Rantygwynfyd Let-llech 224m Llandilo Cross 引 Bryn Preseli View 240 Metres 30 120 180 Plas-noenau © Crown copyright and database 2022. All rights reserved. Welsh Government licence number 100021874. Llywodraeth Cymru Welsh Government



#### **RHOSFACH LOCATION MAP 25K**





Welsh Government

#### **RHOSFACH PHASE 1**