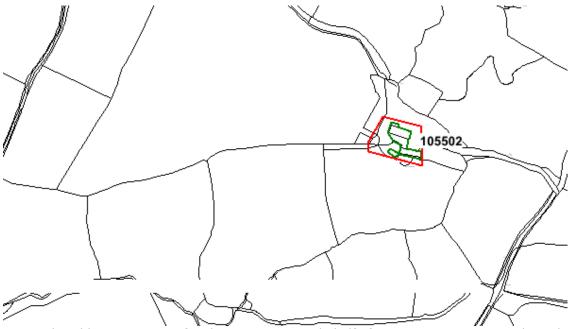

Reproduced by permission of Ordnance Survey on behalf of HMSO © Crown Copyright and database right 2011. All rights reserved. Ordnance Survey License number 100017916

| PRN    | Summary                                                        | Туре      | NGR        |
|--------|----------------------------------------------------------------|-----------|------------|
| 105502 | Farmstead recorded on 2nd edition, 1:2500 Ordnance Survey map. | Farmstead | SN78162499 |

This farmstead was recorded in 2016 and was found to be in a ruinous condition. Felling operations should ensure that the farmstead and any associated features are not damaged