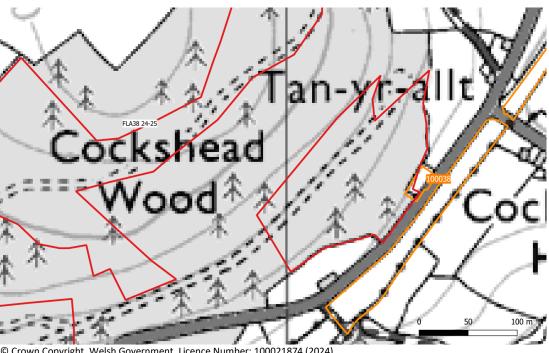

PRN100038 Cottage Post Medieval SN63135544 Cockshead Cottage is recorded at this location on the 1st edition Ordnance Survey map (1889). Present condition unknown

The current condition of this feature is unknown; however, they it survive as ruins, earthworks or below ground archaeology. We advise that the historic environment features (annotated on the map below) is protected from damage during forest operations, to comply with UKFS Forests and the historic environment guidance.

Site Boundaries represented by red. Historic Environment Feature (PRN100038) marked in orange.

HERITAGE MANAGEMENT
RHEOLI TREFTADAETH

Heneb is the trading name of