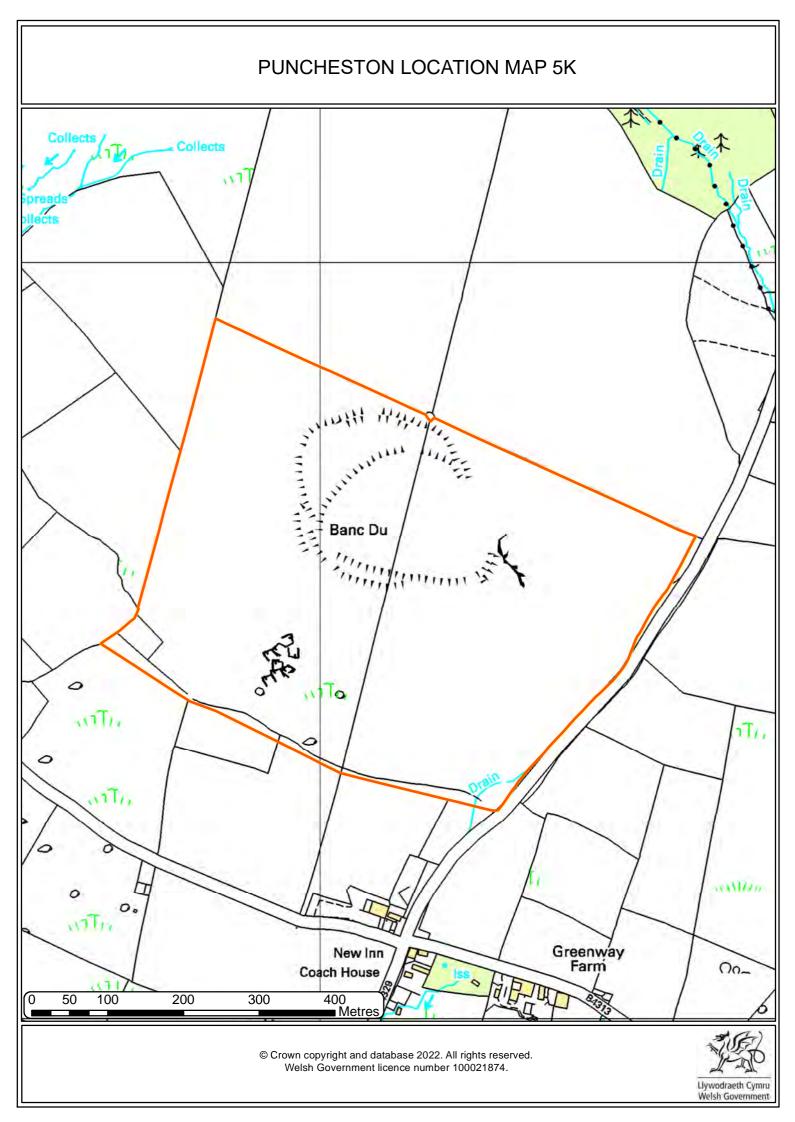

020





## PUNCHESTON AERIAL PHOTOGRAPHY CIR 2020





#### PUNCHESTON HABITAT INVENTORY OF WALES **B**5 B1.2 Legend **B5 Habitat Inventory B**5 Category Coastland B5 Exposure and waste B6 Grassland and marsh Heathland **B**5 Mire Miscellaneous Open water Swamp, marginal and inundation Tall herb and fen Woodland and scrub В4 **B**4 J2.1 B1.2 B6 B4 J2.1 J2.1 J2.1 B6 В4 B6 J2.1 J2.1 J3.6 B1.2 J2.1 J2.1 B6 J2.1 J3.6 J2.1 **B**4 В6 J2.1 J2.1 J2.1 J2.1 J2.1 J4 J2.1 B4 B5 J2.1 J2.1 J2.1 J2.1 J2.1 J2.1 J2.1 B1.2 B1.2 B5 B6 J2.1 B1.2 J1.1 J2.1 B1.2 **B5** B5 B5 B5 J2.1 J2.1 J2.1 A1.1.1 300 O 50 100 200 400 J2.1 J2.1 B1.2 <u> Me</u>tres B1.2 B4 J2.1 B1.2 D1.1 © Crown copyright and database 2022. All rights reserved. Welsh Government licence number 100021874. Llywodraeth Cymru

Welsh Government





#### **PUNCHESTON LOCATION MAP 25K**







# **PUNCHESTON PHASE 1** Legend B.5 **Phase I Habitats** B.1.1 Habitat Coastland B.1.2 Grassland and marsh Heathland Mire Miscellaneous Open water Rock exposure and waste Swamp, marginal and inundation Tall herb and fen Woodland and scrub NA Mosaic **B.4** B.1.2 B.1.1 B.4 B.1.2 B.4 A.1.3.2 50 100 200 300 400 B.4 B.2.2 ■ Metres © Crown copyright and database 2022. All rights reserved.