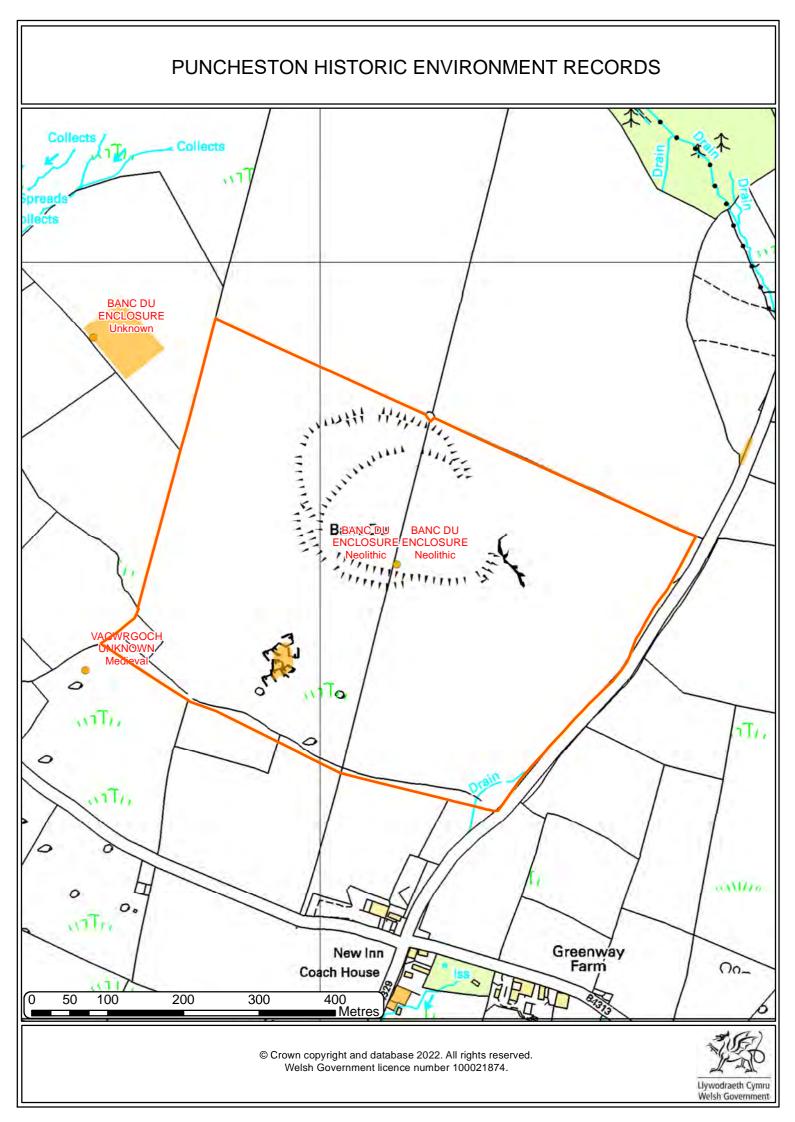

2020





## PUNCHESTON AERIAL PHOTOGRAPHY CIR 2020





#### PUNCHESTON HABITAT INVENTORY OF WALES **B**5 B1.2 Legend **B5 Habitat Inventory B**5 Category Coastland B5 Exposure and waste B6 Grassland and marsh Heathland **B**5 Mire Miscellaneous Open water Swamp, marginal and inundation Tall herb and fen Woodland and scrub В4 **B**4 J2.1 B1.2 B6 B4 J2.1 J2.1 J2.1 B6 В4 B6 J2.1 J2.1 J3.6 B1.2 J2.1 J2.1 B6 J2.1 J3.6 J2.1 **B**4 В6 J2.1 J2.1 J2.1 J2.1 J2.1 J4 J2.1 B4 B5 J2.1 J2.1 J2.1 J2.1 J2.1 J2.1 J2.1 B1.2 B1.2 B5 B6 J2.1 B1.2 J1.1 J2.1 B1.2 **B5** B5 B5 B5 J2.1 J2.1 J2.1 A1.1.1 300 O 50 100 200 400 J2.1 J2.1 B1.2 <u> Me</u>tres B1.2 B4 J2.1 B1.2 D1.1 © Crown copyright and database 2022. All rights reserved. Welsh Government licence number 100021874. Llywodraeth Cymru

Welsh Government





#### **PUNCHESTON LOCATION MAP 25K**







# **PUNCHESTON PHASE 1** Legend B.5 **Phase I Habitats** B.1.1 Habitat Coastland B.1.2 Grassland and marsh Heathland Mire Miscellaneous Open water Rock exposure and waste Swamp, marginal and inundation Tall herb and fen Woodland and scrub NA Mosaic **B.4** B.1.2 B.1.1 B.4 B.1.2 B.4 A.1.3.2 50 100 200 300 400 B.4 B.2.2 ■ Metres © Crown copyright and database 2022. All rights reserved.