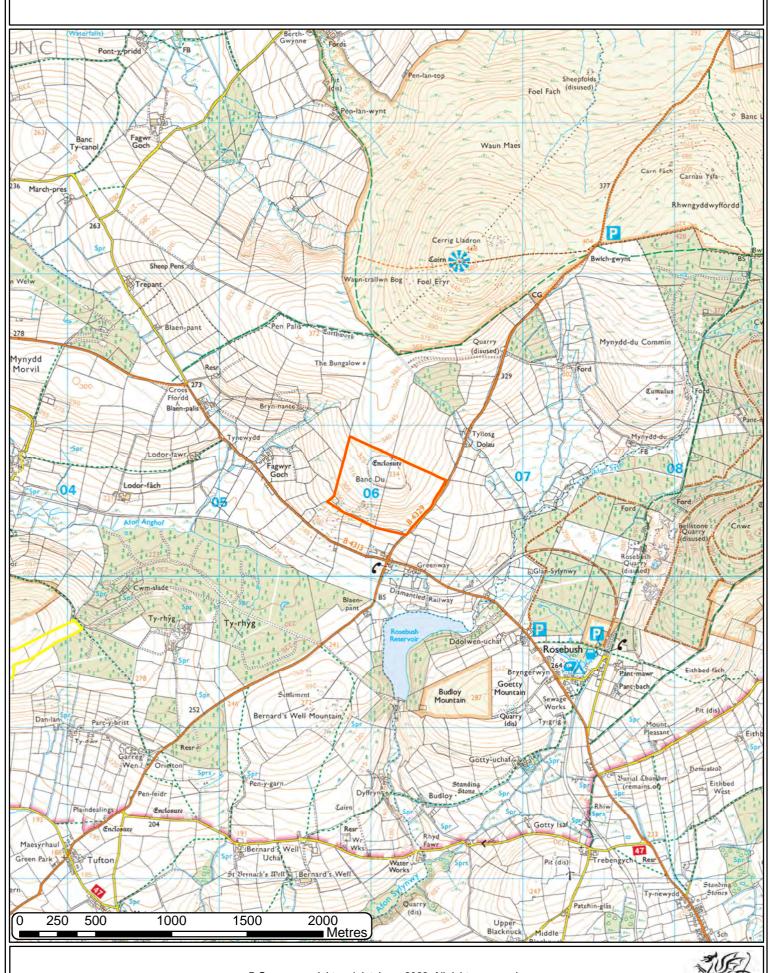

Y CIR 2020





#### PUNCHESTON HABITAT INVENTORY OF WALES **B**5 B1.2 Legend **B5 Habitat Inventory B**5 Category Coastland B5 Exposure and waste B6 Grassland and marsh Heathland **B**5 Mire Miscellaneous Open water Swamp, marginal and inundation Tall herb and fen Woodland and scrub В4 **B**4 J2.1 B1.2 B6 B4 J2.1 J2.1 J2.1 B6 В4 B6 J2.1 J2.1 J3.6 B1.2 J2.1 J2.1 B6 J2.1 J3.6 J2.1 **B**4 В6 J2.1 J2.1 J2.1 J2.1 J2.1 J4 J2.1 B4 B5 J2.1 J2.1 J2.1 J2.1 J2.1 J2.1 J2.1 B1.2 B1.2 B5 B6 J2.1 B1.2 J1.1 J2.1 B1.2 **B5** B5 B5 B5 J2.1 J2.1 J2.1 A1.1.1 300 O 50 100 200 400 J2.1 J2.1 B1.2 <u> Me</u>tres B1.2 B4 J2.1 B1.2 D1.1 © Crown copyright and database 2022. All rights reserved. Welsh Government licence number 100021874. Llywodraeth Cymru

Welsh Government





#### **PUNCHESTON LOCATION MAP 25K**







# **PUNCHESTON PHASE 1** Legend B.5 **Phase I Habitats** B.1.1 Habitat Coastland B.1.2 Grassland and marsh Heathland Mire Miscellaneous Open water Rock exposure and waste Swamp, marginal and inundation Tall herb and fen Woodland and scrub NA Mosaic **B.4** B.1.2 B.1.1 B.4 B.1.2 B.4 A.1.3.2 50 100 200 300 400 B.4 B.2.2 ■ Metres © Crown copyright and database 2022. All rights reserved.