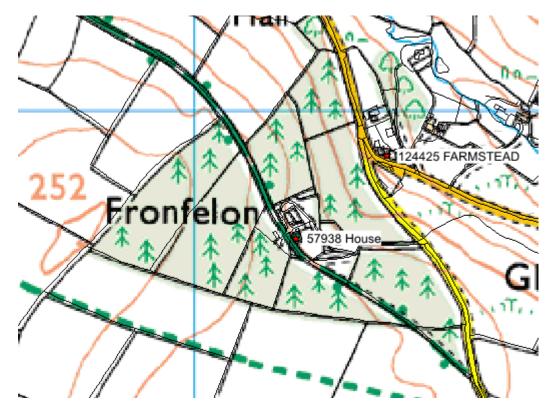

Reproduced by permission of Ordnance Survey on behalf of HMSO © Crown Copyright and database right 2011. All rights reserved. Ordnance Survey License number 100017916

| PRN   | Summary                                                 | Туре  | NGR          |
|-------|---------------------------------------------------------|-------|--------------|
| 57938 | Grade II listed<br>house dating to the<br>19th century. | House | SN5712950834 |

The current condition of these features is unknown; however they may survive as ruins, earthworks or below ground archaeology. Felling operations should avoid causing damage in these areas.

YMDDIRIEDOLAETH ARCHAEOLEGOL DYFED CYF