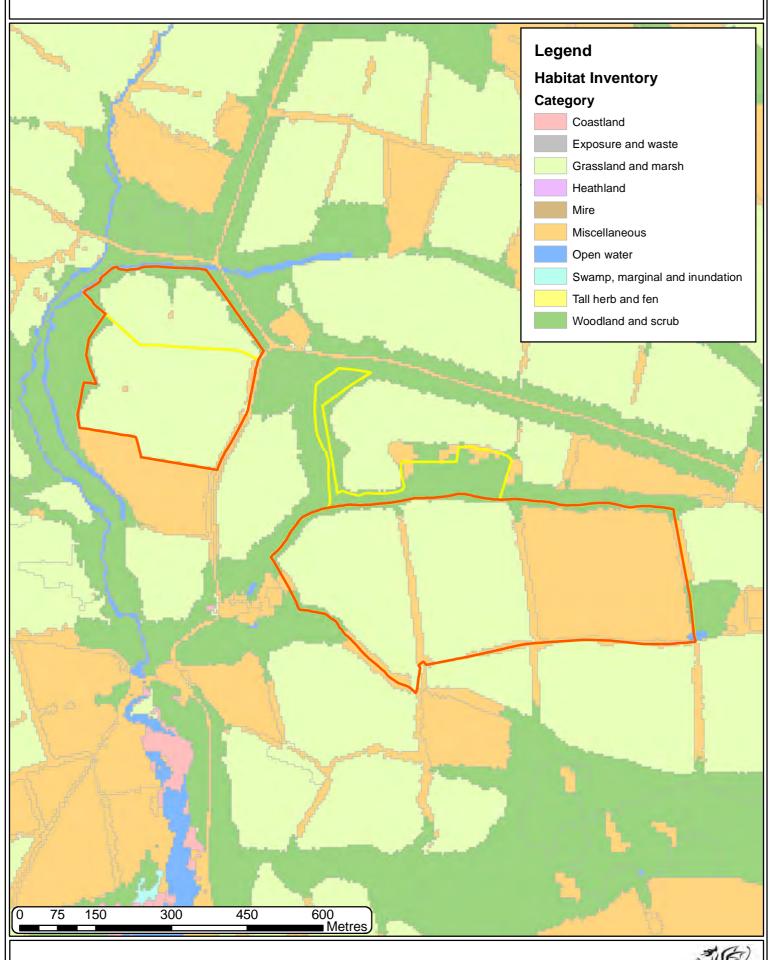

## PICTON AERIAL PHOTOGRAPHY 2009-10





## PICTON AERIAL PHOTOGRAPHY 2013-14





## PICTON AERIAL PHOTOGRAPHY 2016





## PICTON AERIAL PHOTOGRAPHY 2020





## PICTON AERIAL PHOTOGRAPHY CIR 2020





#### PICTON HABITAT INVENTORY OF WALES











## PICTON LOCATION MAP 25K







## PICTON NATIONAL FOREST INVENTORY Broadleaved Lake Villa 23m Hillblock Hillblock Farm Hillblock & Broadleaved 21n Hillblock Black Backs VFelled **Broadleaved** 13m Have-a-care Bridge oung trees Broadleaved 0 **Broadleaved** Mixed mainly conifer Conifer The Belts Broadleaved The Rhos Pepperun Millin Millinbrook **Broadleaved** Millin Quarry Track Millin Cross × Millin Ford Moorlands Wood Felled Track Broadleaved 22m O 75 150 300 450 600 Metres © Crown copyright and database 2022. All rights reserved. Welsh Government licence number 100021874. Llywodraeth Cymru Welsh Government

# PICTON NATIONAL PARK Lake Villa 23m Hillblock Farm Hillblock Hillblock Farm 21m Hillblock Black Backs (Wood no-Black Backs Bridge 13m Have-a-care Bridge 0 The Belts 00-