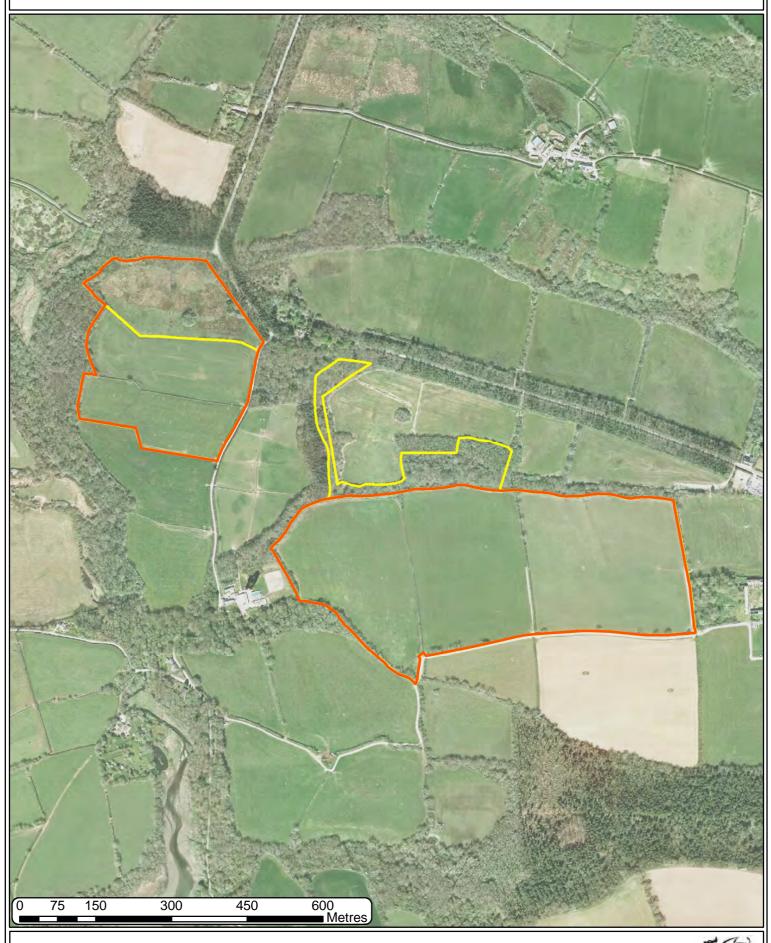

## PICTON AERIAL PHOTOGRAPHY 2009-10





## PICTON AERIAL PHOTOGRAPHY 2013-14





## PICTON AERIAL PHOTOGRAPHY 2016





## PICTON AERIAL PHOTOGRAPHY 2020





## PICTON AERIAL PHOTOGRAPHY CIR 2020





#### PICTON HABITAT INVENTORY OF WALES











## PICTON LOCATION MAP 25K







## PICTON NATIONAL FOREST INVENTORY Broadleaved Lake Villa 23m Hillblock Hillblock Farm Hillblock & Broadleaved 21n Hillblock Black Backs VFelled **Broadleaved** 13m Have-a-care Bridge oung trees Broadleaved 0 **Broadleaved** Mixed mainly conifer Conifer The Belts Broadleaved The Rhos Pepperun Millin Millinbrook **Broadleaved** Millin Quarry Track Millin Cross × Millin Ford Moorlands Wood Felled Track Broadleaved 22m O 75 150 300 450 600 Metres © Crown copyright and database 2022. All rights reserved. Welsh Government licence number 100021874.