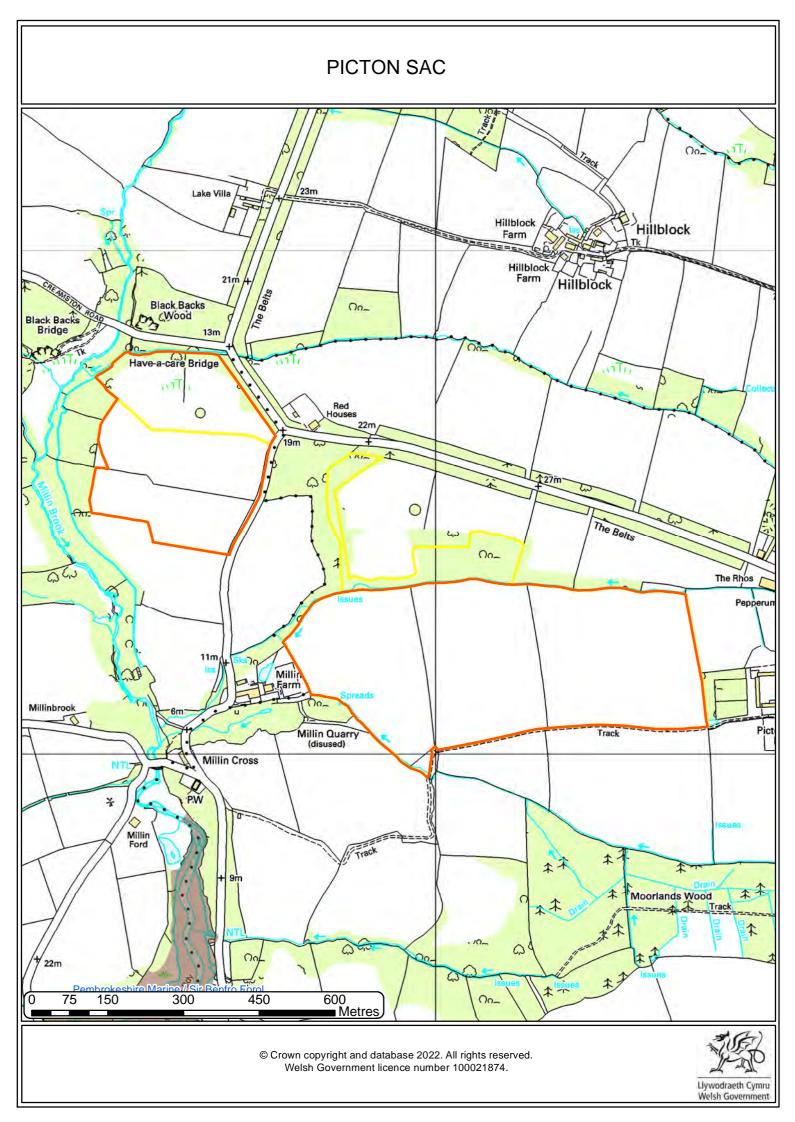

The Rhos Pepperun Millin Millinbrook **Broadleaved** Millin Quarry Track Millin Cross × Millin Ford Moorlands Wood Felled Track Broadleaved 22m O 75 150 300 450 600 Metres © Crown copyright and database 2022. All rights reserved. Welsh Government licence number 100021874. Llywodraeth Cymru Welsh Government

# PICTON NATIONAL PARK Lake Villa 23m Hillblock Farm Hillblock Hillblock Farm 21m Hillblock Black Backs (Wood no-Black Backs Bridge 13m Have-a-care Bridge 0 The Belts 00-The Rhos Pepperun Millin Pembrokeshire Coast Millinbrook Millin Quarry (disused) Millin Cross × Millin Ford Moorlands Wood 1 22m 600 Metres 75 150 300 450 © Crown copyright and database 2022. All rights reserved. Welsh Government licence number 100021874. Llywodraeth Cymru Welsh Government

#### **PICTON PHASE 1**