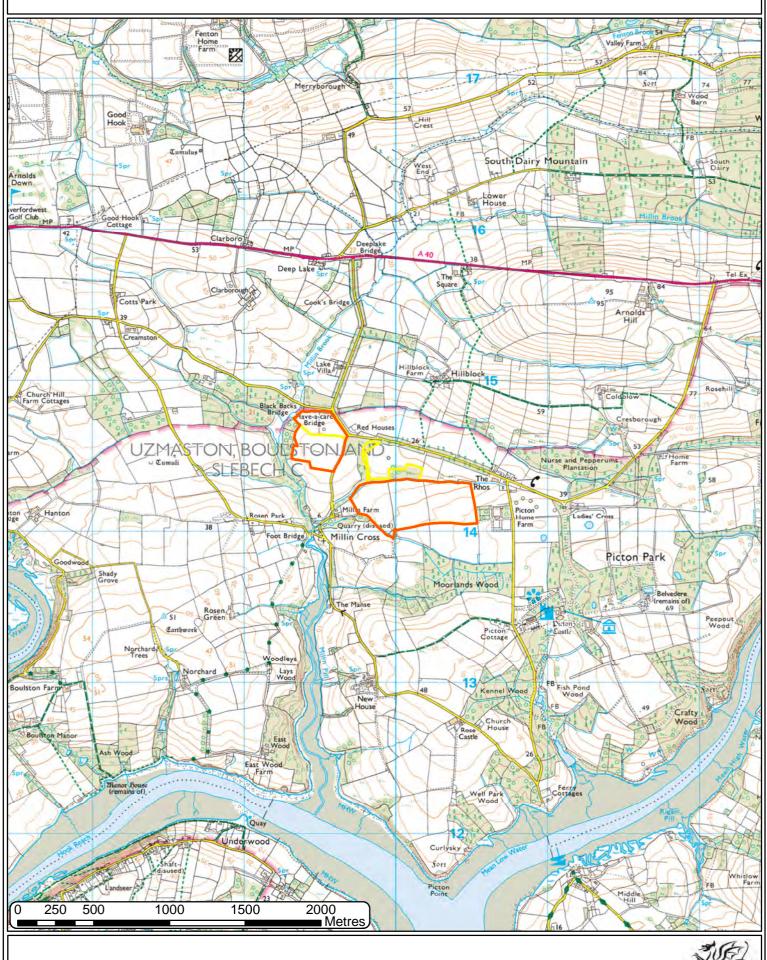

## PICTON AERIAL PHOTOGRAPHY 2009-10





## PICTON AERIAL PHOTOGRAPHY 2013-14





## PICTON AERIAL PHOTOGRAPHY 2016





## PICTON AERIAL PHOTOGRAPHY 2020





## PICTON AERIAL PHOTOGRAPHY CIR 2020





#### PICTON HABITAT INVENTORY OF WALES











## PICTON LOCATION MAP 25K







## PICTON NATIONAL FOREST INVENTORY Broadleaved Lake Villa 23m Hillblock Hillblock Farm Hillblock & Broadleaved 21n Hillblock Black Backs VFelled **Broadleaved** 13m Have-a-care Bridge oung trees Broadleaved 0 **Broadleaved** Mixed mainly conifer Conifer The Belts Broadleaved The Rhos Pepperun Millin Millinbrook **Broadleaved** Millin Quarry Track Millin Cross × Millin Ford Moorlands Wood Felled Track Broadleaved 22m O 75 150 300 450 600 Metres © Crown copyright and database 2022. All rights reserved. Welsh Government licence number 100021874. Llywodraeth Cymru Welsh Government

# PICTON NATIONAL PARK Lake Villa 23m Hillblock Farm Hillblock Hillblock Farm 21m Hillblock Black Backs (Wood no-Black Backs Bridge 13m Have-a-care Bridge 0 The Belts 00-The Rhos Pepperun Millin Pembrokeshire