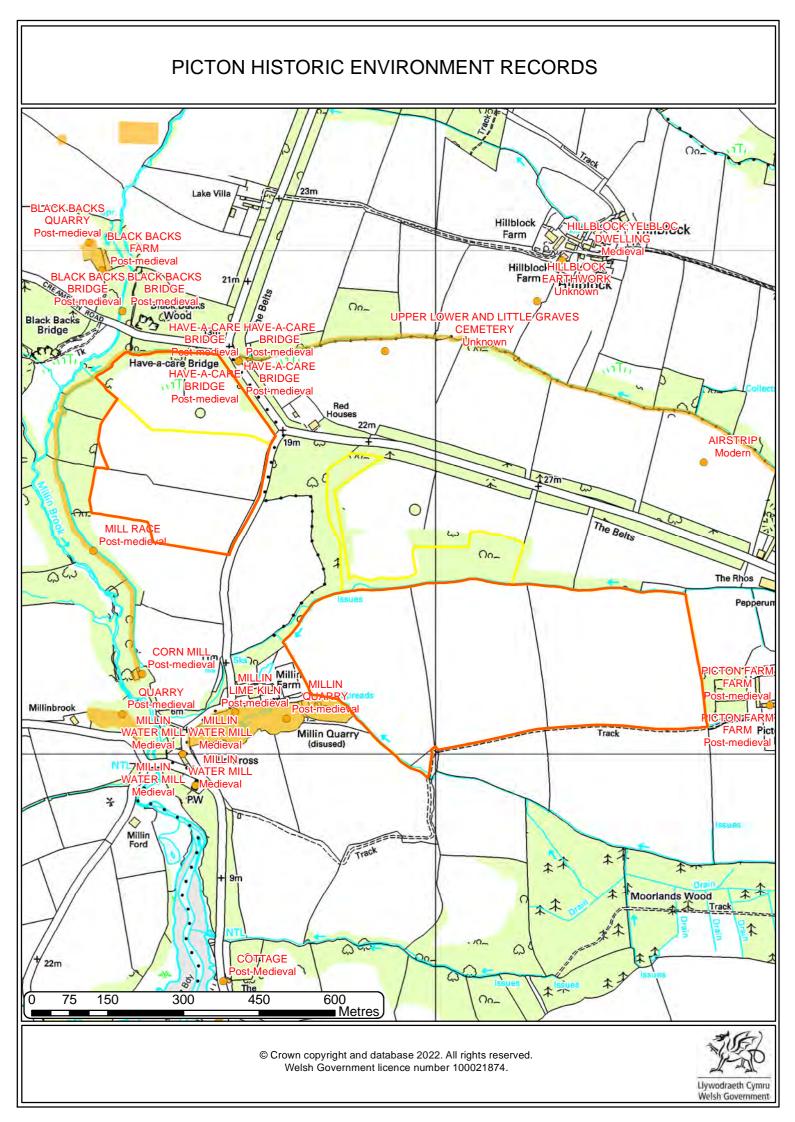

## PICTON AERIAL PHOTOGRAPHY 2009-10





## PICTON AERIAL PHOTOGRAPHY 2013-14





## PICTON AERIAL PHOTOGRAPHY 2016





## PICTON AERIAL PHOTOGRAPHY 2020





## PICTON AERIAL PHOTOGRAPHY CIR 2020





#### PICTON HABITAT INVENTORY OF WALES











## PICTON LOCATION MAP 25K







## PICTON NATIONAL FOREST INVENTORY Broadleaved Lake Villa 23m Hillblock Hillblock Farm Hillblock & Broadleaved 21n Hillblock Black Backs VFelled **Broadleaved** 13m Have-a-care Bridge oung trees Broadleaved 0 **Broadleaved** Mixed mainly conifer Conifer The Belts Broadleaved The Rhos Pepperun Millin Millinbrook **Broadleaved** Millin Quarry Track Millin Cross × Millin Ford Moorlands Wood Felled Track Broadleaved 22m O 75 150 300 450 600 Metres © Crown copyright and database 2022. All rights reserved. Welsh Government licence number 100021874. Llywodraeth Cymru Welsh Government

# PICTON NATIONAL PARK Lake Villa 23m Hillblock Farm Hillblock Hillblock Farm 21m Hillblock Black Backs (Wood no-Black Backs Bridge 13m Have-a-care Bridge 0 The Belts 00-The