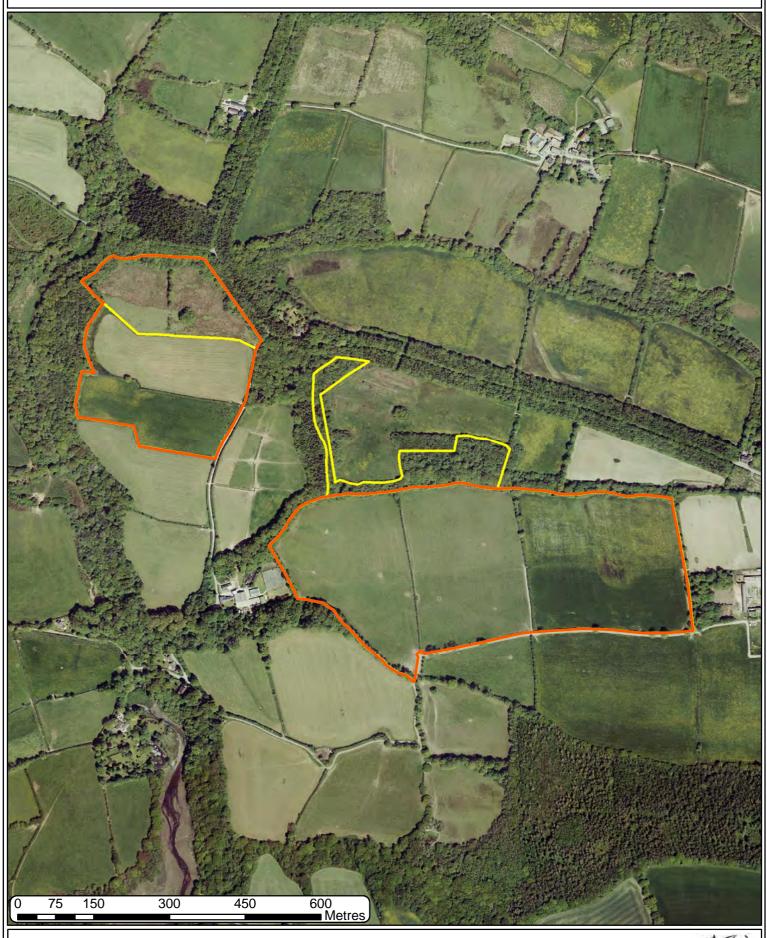

## PICTON AERIAL PHOTOGRAPHY 2009-10





## PICTON AERIAL PHOTOGRAPHY 2013-14





## PICTON AERIAL PHOTOGRAPHY 2016





## PICTON AERIAL PHOTOGRAPHY 2020





## PICTON AERIAL PHOTOGRAPHY CIR 2020





#### PICTON HABITAT INVENTORY OF WALES











## PICTON LOCATION MAP 25K







## PICTON NATIONAL FOREST INVENTORY Broadleaved Lake Villa 23m Hillblock Hillblock Farm Hillblock & Broadleaved 21n Hillblock Black Backs VFelled **Broadleaved** 13m Have-a-care Bridge oung trees Broadleaved 0 **Broadleaved** Mixed mainly conifer Conifer The Belts Broadleaved The Rhos Pepperun Millin Millinbrook **Broadleaved** Millin Quarry Track Millin Cross × Millin Ford Moorlands Wood Felled Track Broadleaved 22m O 75 150 300 450 600 Metres © Crown copyright and database 2022. All rights reserved. Welsh Government licence number 100021874. Llywodraeth Cymru Welsh Government

# PIC