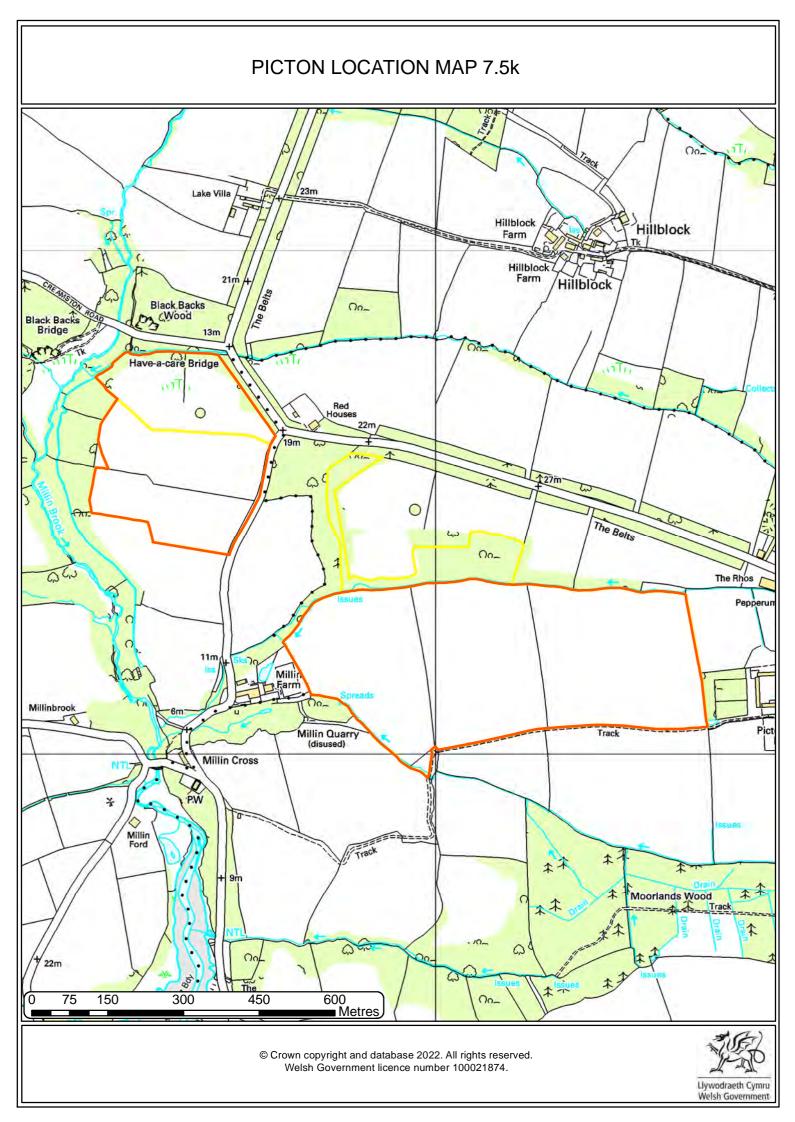

## PICTON AERIAL PHOTOGRAPHY 2009-10





## PICTON AERIAL PHOTOGRAPHY 2013-14





## PICTON AERIAL PHOTOGRAPHY 2016





## PICTON AERIAL PHOTOGRAPHY 2020





## PICTON AERIAL PHOTOGRAPHY CIR 2020





#### PICTON HABITAT INVENTORY OF WALES











## PICTON LOCATION MAP 25K







## PICTON NATIONAL FOREST INVENTORY Broadleaved Lake Villa 23m Hillblock Hillblock Farm Hillblock & Broadleaved 21n Hillblock Black Backs VFelled **Broadleaved** 13m Have-a-care Bridge oung trees Broadleaved 0 **Broadleaved** Mixed mainly conifer Conifer The Belts Broadleaved The Rhos Pepperun Millin Millinbrook **Broadleaved** Millin Quarry Track Millin Cross × Millin Ford Moorlands Wood Felled Track Broadleaved 22m O 75 150 300 450 600 Metres © Crown copyright and database 2022. All rights reserved. Welsh Government licence number 100021874. Llywodraeth Cymru Welsh Government

# PICTON NATIONAL PARK Lake Villa 23m Hillblock Farm Hillblock Hillblock Farm 21m Hillblock Black Backs (Wood no-Black Backs Bridge 13m Have-a-care Bridge 0 The Belts 00-The Rhos