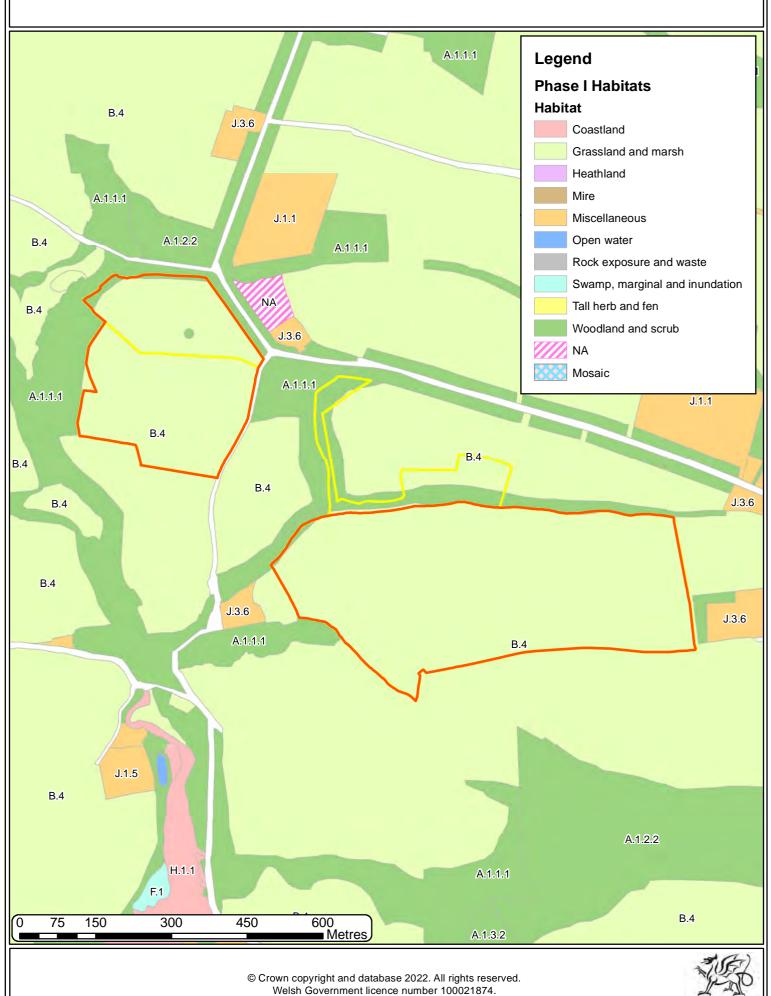

ved The Rhos Pepperun Millin Millinbrook **Broadleaved** Millin Quarry Track Millin Cross × Millin Ford Moorlands Wood Felled Track Broadleaved 22m O 75 150 300 450 600 Metres © Crown copyright and database 2022. All rights reserved. Welsh Government licence number 100021874. Llywodraeth Cymru Welsh Government

# PICTON NATIONAL PARK Lake Villa 23m Hillblock Farm Hillblock Hillblock Farm 21m Hillblock Black Backs (Wood no-Black Backs Bridge 13m Have-a-care Bridge 0 The Belts 00-The Rhos Pepperun Millin Pembrokeshire Coast Millinbrook Millin Quarry (disused) Millin Cross × Millin Ford Moorlands Wood 1 22m 600 Metres 75 150 300 450 © Crown copyright and database 2022. All rights reserved. Welsh Government licence number 100021874. Llywodraeth Cymru Welsh Government

#### **PICTON PHASE 1**