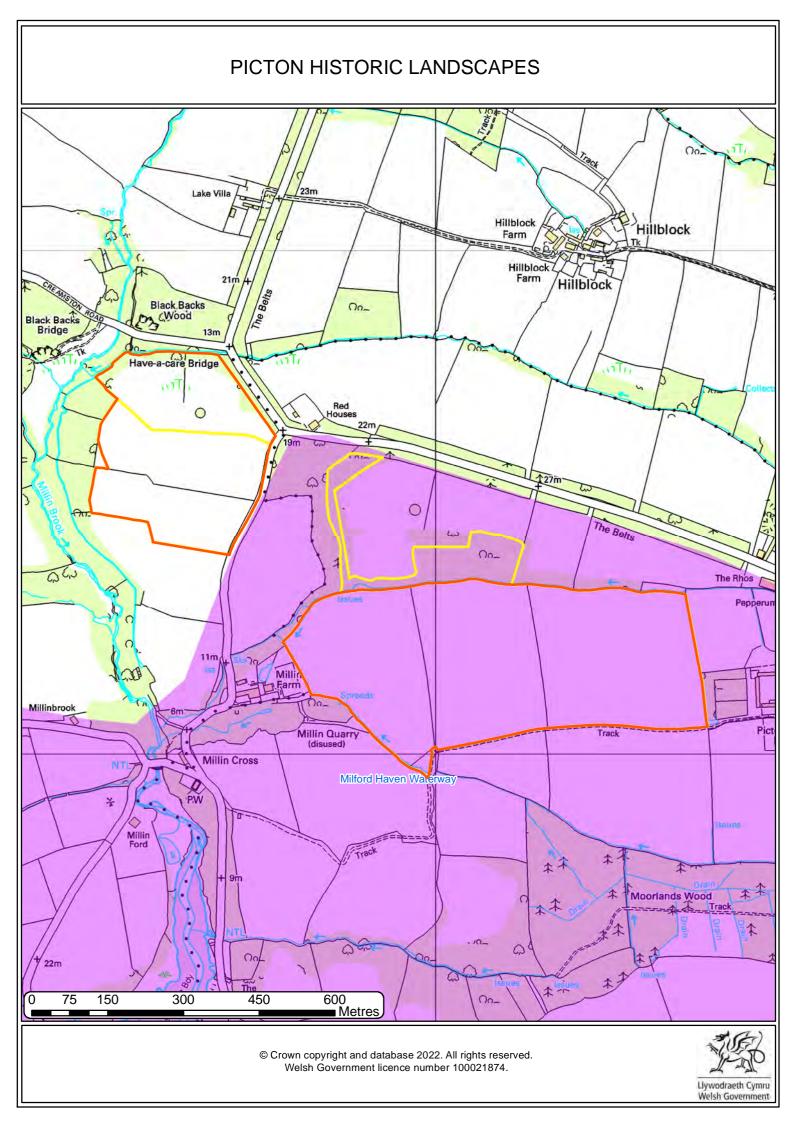

## PICTON AERIAL PHOTOGRAPHY 2009-10





## PICTON AERIAL PHOTOGRAPHY 2013-14





## PICTON AERIAL PHOTOGRAPHY 2016





## PICTON AERIAL PHOTOGRAPHY 2020





## PICTON AERIAL PHOTOGRAPHY CIR 2020





#### PICTON HABITAT INVENTORY OF WALES











## PICTON LOCATION MAP 25K







## PICTON NATIONAL FOREST INVENTORY Broadleaved Lake Villa 23m Hillblock Hillblock Farm Hillblock & Broadleaved 21n Hillblock Black Backs VFelled **Broadleaved** 13m Have-a-care Bridge oung trees Broadleaved 0 **Broadleaved** Mixed mainly conifer Conifer The Belts Broadleaved The Rhos Pepperun Millin Millinbrook **Broadleaved** Millin Quarry Track Millin Cross × Millin Ford Moorlands Wood Felled Track Broadleaved 22m O 75 150 300 450 600 Metres © Crown copyright and database 2022. All rights reserved. Welsh Government licence number 100021874. Llywodraeth Cymru Welsh Government

# PICTON NATIONAL PARK Lake Villa 23m Hillblock Farm Hillblock Hillblock Farm 21m Hillblock Black Backs (Wood no-Black Backs Bridge 13m Have-a-care Bridge 0 The Belts 00-The Rh