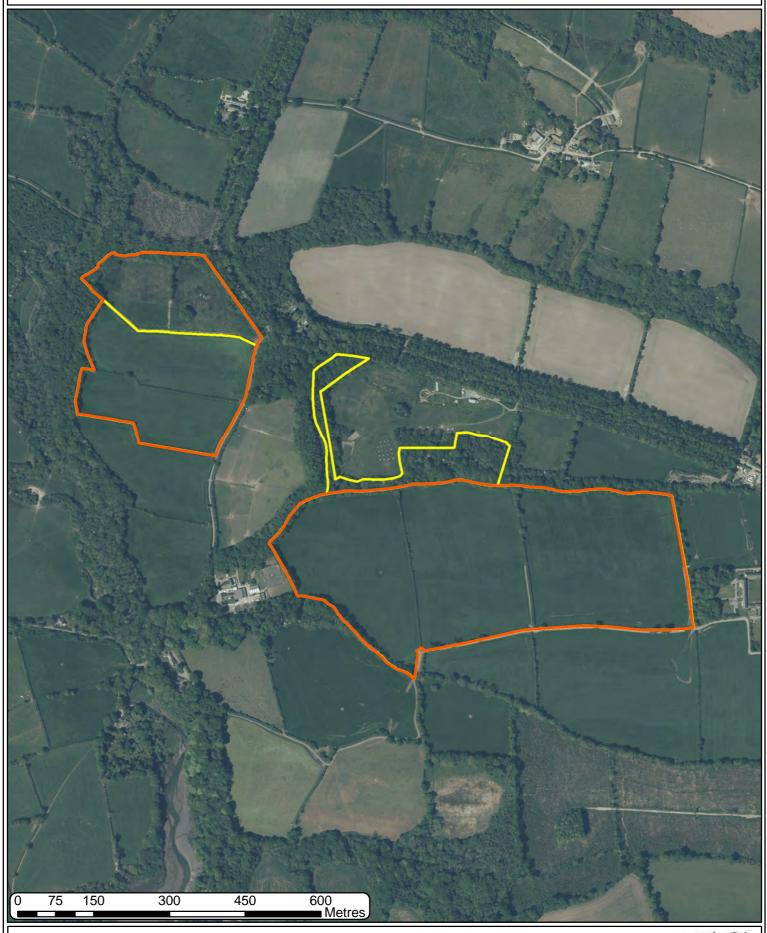

## PICTON AERIAL PHOTOGRAPHY 2009-10





## PICTON AERIAL PHOTOGRAPHY 2013-14





## PICTON AERIAL PHOTOGRAPHY 2016





## PICTON AERIAL PHOTOGRAPHY 2020





## PICTON AERIAL PHOTOGRAPHY CIR 2020





#### PICTON HABITAT INVENTORY OF WALES











## PICTON LOCATION MAP 25K







## PICTON NATIONAL FOREST INVENTORY Broadleaved Lake Villa 23m Hillblock Hillblock Farm Hillblock & Broadleaved 21n Hillblock Black Backs VFelled **Broadleaved** 13m Have-a-care Bridge oung trees Broadleaved 0 **Broadleaved** Mixed mainly conifer Conifer The Belts Broadleaved The Rhos Pepperun Millin Millinbrook **Broadleaved** Millin Quarry Track Millin Cross × Millin Ford Moorlands Wood Felled Track Broadleaved 22m O 75 150 300 450 600 Metres © Crown copyright and database 2022. All rights reserved. Welsh Government licence number 100021874. Llywodraeth Cymru Welsh Government

# PICTON NATIONAL PARK Lake Villa 23m Hillblock Farm Hillblock Hillblock Farm 21m H