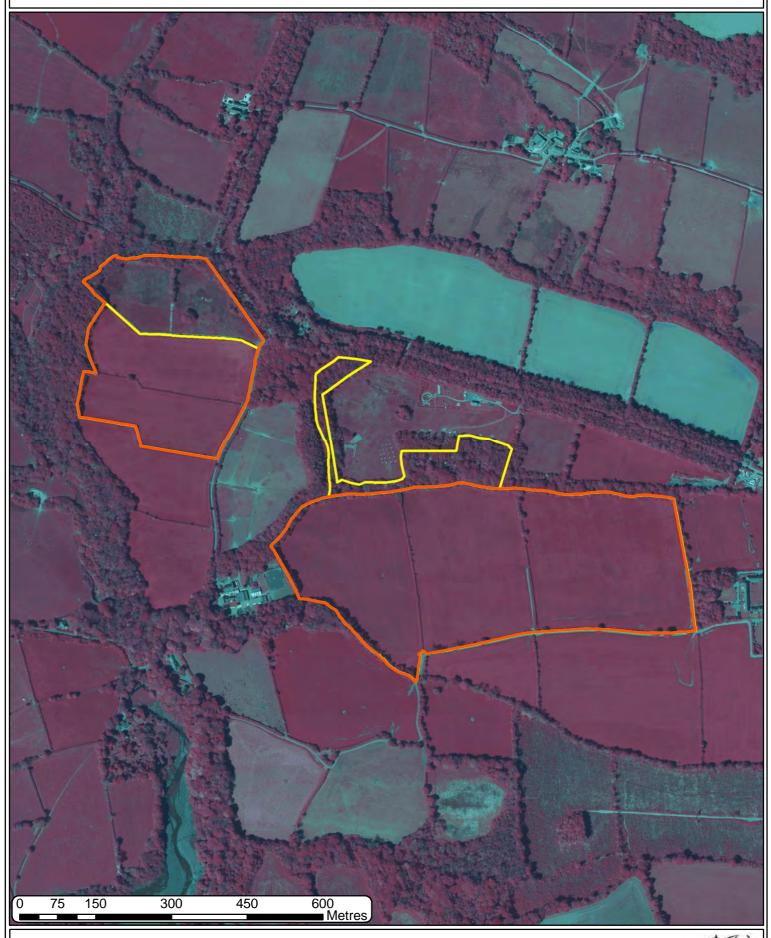

## PICTON AERIAL PHOTOGRAPHY 2009-10





## PICTON AERIAL PHOTOGRAPHY 2013-14





## PICTON AERIAL PHOTOGRAPHY 2016





## PICTON AERIAL PHOTOGRAPHY 2020





## PICTON AERIAL PHOTOGRAPHY CIR 2020





#### PICTON HABITAT INVENTORY OF WALES











## PICTON LOCATION MAP 25K







## PICTON NATIONAL FOREST INVENTORY Broadleaved Lake Villa 23m Hillblock Hillblock Farm Hillblock & Broadleaved 21n Hillblock Black Backs VFelled **Broadleaved** 13m Have-a-care Bridge oung trees Broadleaved 0 **Broadleaved** Mixed mainly conifer Conifer The Belts Broadleaved The Rhos Pepperun Millin Millinbrook **Broadleaved** Millin Quarry Track Millin Cross × Millin Ford Moorlands Wood Felled Track Broadleaved 22m O 75 150 300 450 600 Metres © Crown copyright and database 2022. All rights reserved. Welsh Government licence number 100021874. Llywodraeth Cymru Welsh Government

# PICTON NATIONAL PARK Lake Villa 23m Hillblock Farm Hillblock Hillblock Farm 21m Hillblock Black Backs (Wood no-Black Backs B