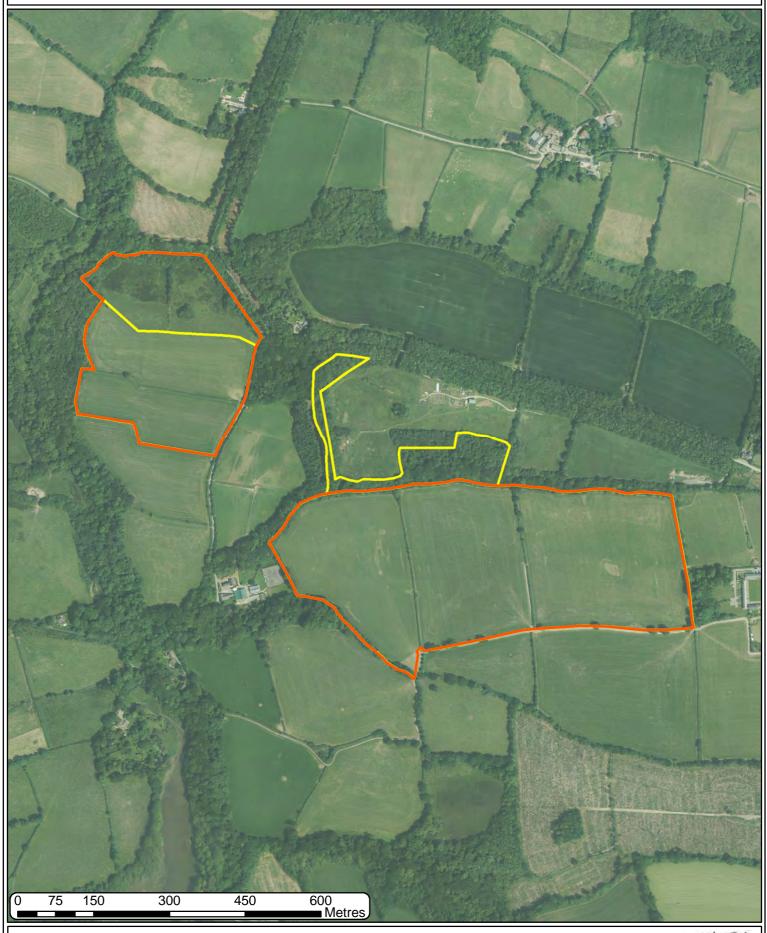

## PICTON AERIAL PHOTOGRAPHY 2009-10





## PICTON AERIAL PHOTOGRAPHY 2013-14





## PICTON AERIAL PHOTOGRAPHY 2016





## PICTON AERIAL PHOTOGRAPHY 2020





## PICTON AERIAL PHOTOGRAPHY CIR 2020





#### PICTON HABITAT INVENTORY OF WALES











## PICTON LOCATION MAP 25K







## PICTON NATIONAL FOREST INVENTORY Broadleaved Lake Villa 23m Hillblock Hillblock Farm Hillblock & Broadleaved 21n Hillblock Black Backs VFelled **Broadleaved** 13m Have-a-care Bridge oung trees Broadleaved 0 **Broadleaved** Mixed mainly conifer Conifer The Belts Broadleaved The Rhos Pepperun Millin Millinbrook **Broadleaved** Millin Quarry Track Millin Cross × Millin Ford Moorlands Wood Felled Track Broadleaved 22m O 75 150 300 450 600 Metres © Crown copyright and database 2022. All rights reserved. Welsh Government licence number 100021874. Llywodraeth Cymru Welsh Government

# PICTON NATIONAL PARK Lake Villa 23m Hillbl