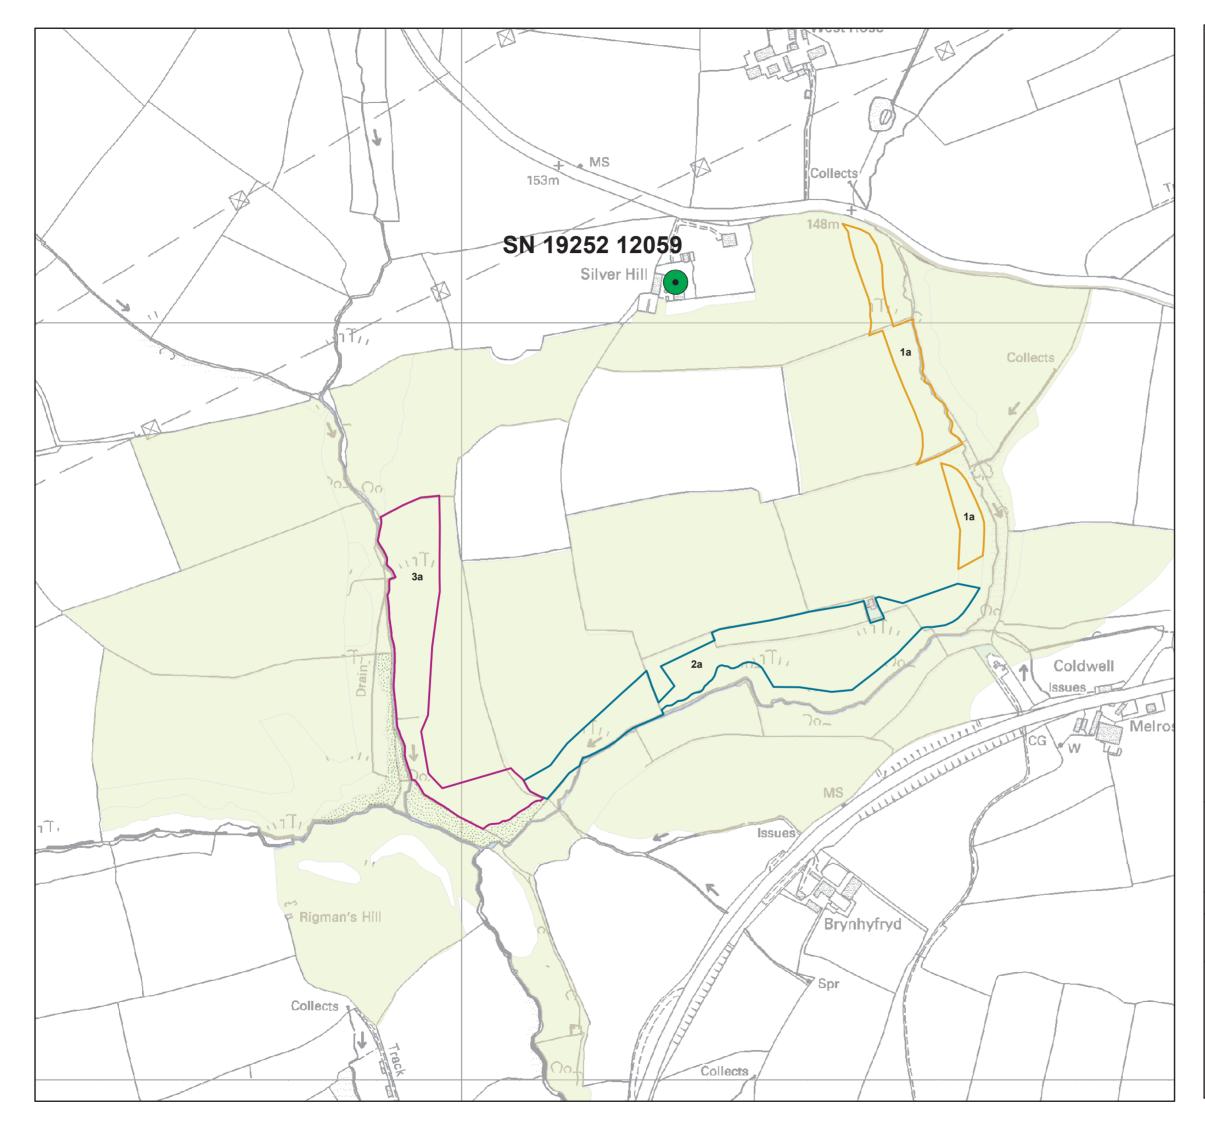

## Silver Hill Felling Licence

Title:

Silver Hill Map

## Key

Notes:
a) Information on this map is directly reproduced from digital and analogue material from different sources. Minor discrepancies may therefore occur. Where further clarification is considered necessary, this is noted through the use of text boxes on the map itself.
b) For the avoidance of doubt and unless otherwise stated:

where a line recorded in the key demarcates a boundary on this plan, the boundary edge is the outside edge of the line.

where a line or feature recorded in the key of this plan is also shown as a line or feature by the Ordnance Survey, and that line or feature is located in a different position on the ground than shown by the Ordnance Survey, then the line or feature shall be deemed to follow the position as existing on the ground

an the ground.this plan should be used for identification purposes only, unless specifically stated above or in accompanying documentation.

- - -

| Approximate scale @ A3: 1:5,000         Based upon Ordnance Survey data with the permission of the Controller of Her Majesty's Stationery Office, © Crown Copyright.         All rights reserved. Licence No. 0100031673         0       80         160       320 m |                    |
|---------------------------------------------------------------------------------------------------------------------------------------------------------------------------------------------------------------------------------------------------------------------|--------------------|
|                                                                                                                                                                                                                                                                     |                    |
| Date: 07-01-23                                                                                                                                                                                                                                                      | Prepared by: REC . |
| Drawing No.                                                                                                                                                                                                                                                         | Revisions:         |
| 1                                                                                                                                                                                                                                                                   |                    |
| ARC Woodlands Ltd<br>Swn y Don<br>Mathry<br>Haverfordwest<br>Pembrokeshire<br>SA62 5HA<br>01348 837723<br>07796 920757                                                                                                                                              |                    |